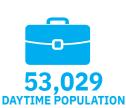

# **Demographics** 3-mile radius

Source: sitesusa.com

### **DEMOGRAPHICS**

| 2010-2020 Census, 2024 Estimates             | 1 mile<br>radius | 3 mile<br>radius | 5 mile<br>radius |
|----------------------------------------------|------------------|------------------|------------------|
| Population                                   | 23,545           | 122,658          | 247,142          |
| Households                                   | 7,993            | 40,208           | 84,348           |
| Average Household Income                     | \$113,845        | \$147,470        | \$182,542        |
| Projected Average Household Income (2029)    | \$111,735        | \$148,178        | \$186,017        |
| Median Household Income                      | \$83,411         | \$113,572        | \$138,148        |
| Total Businesses                             | 865              | 3,861            | 9,613            |
| Total Employees                              | 5,696            | 39,444           | 99,281           |
| Daytime Population                           | 8,016            | 53,029           | 130,395          |
| Total Annual Household Expenditure           | \$610.48 M       | \$3.77 B         | \$9.39 B         |
| HH Income \$200K or more                     | 859              | 7,827            | 23,732           |
| College Degree + (Bachelor Degree or Higher) | 4,746            | 30,755           | 81,380           |