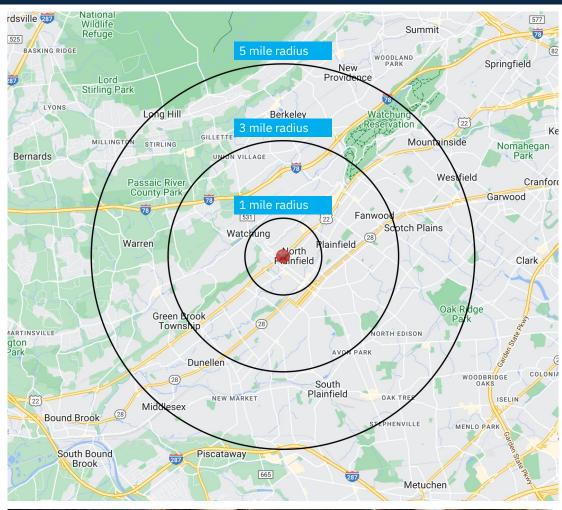

# **Demographics** 3-mile radius

Source: sitesusa.com

### **DEMOGRAPHICS**

| 2010-2020 Census, 2024 Estimates             | 1 mile<br>radius | 3 mile<br>radius | 5 mile<br>radius |
|----------------------------------------------|------------------|------------------|------------------|
| Population                                   | 23,545           | 122,658          | 247,142          |
| Households                                   | 7,993            | 40,208           | 84,348           |
| Average Household Income                     | \$113,845        | \$147,470        | \$182,542        |
| Projected Average Household Income (2029)    | \$111,735        | \$148,178        | \$186,017        |
| Median Household Income                      | \$83,411         | \$113,572        | \$138,148        |
| Total Businesses                             | 865              | 3,861            | 9,613            |
| Total Employees                              | 5,696            | 39,444           | 99,281           |
| Daytime Population                           | 8,016            | 53,029           | 130,395          |
| Total Annual Household Expenditure           | \$610.48 M       | \$3.77 B         | \$9.39 B         |
| HH Income \$200K or more                     | 859              | 7,827            | 23,732           |
| College Degree + (Bachelor Degree or Higher) | 4,746            | 30,755           | 81,380           |