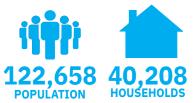

# **Demographics** 3-mile radius

Source: sitesusa.com

### **DEMOGRAPHICS**

| 2010-2020 Census, 2024 Estimates             | 1 mile<br>radius | 3 mile<br>radius | 5 mile<br>radius |
|----------------------------------------------|------------------|------------------|------------------|
| Population                                   | 23,545           | 122,658          | 247,142          |
| Households                                   | 7,993            | 40,208           | 84,348           |
| Average Household Income                     | \$113,845        | \$147,470        | \$182,542        |
| Projected Average Household Income (2029)    | \$111,735        | \$148,178        | \$186,017        |
| Median Household Income                      | \$83,411         | \$113,572        | \$138,148        |
| Total Businesses                             | 865              | 3,861            | 9,613            |
| Total Employees                              | 5,696            | 39,444           | 99,281           |
| Daytime Population                           | 8,016            | 53,029           | 130,395          |
| Total Annual Household Expenditure           | \$610.48 M       | \$3.77 B         | \$9.39 B         |
| HH Income \$200K or more                     | 859              | 7,827            | 23,732           |
| College Degree + (Bachelor Degree or Higher) | 4,746            | 30,755           | 81,380           |