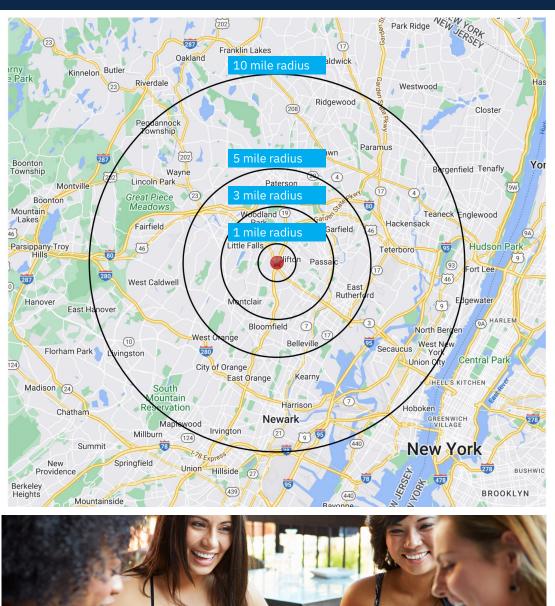

### DEMOGRAPHICS

| 2010-2020 Census, 2025 Estimates             | 1 mile<br>radius | 3 mile<br>radius | 5 mile<br>radius |
|----------------------------------------------|------------------|------------------|------------------|
| Population                                   | 16,667           | 226,108          | 682,220          |
| Households                                   | 6,824            | 77,501           | 245,451          |
| Average Household Income                     | \$174,878        | \$151,733        | \$138,931        |
| Projected Average Household Income (2030)    | \$173,142        | \$150,023        | \$137,081        |
| Median Household Income                      | \$129,510        | \$119,248        | \$108,239        |
| Total Businesses                             | 691              | 9,752            | 28,926           |
| Total Employees                              | 3,995            | 69,768           | 212,176          |
| Daytime Population                           | 14,006           | 206,082          | 609,992          |
| Total Annual Household Expenditure           | \$889.44 M       | \$9.68 B         | \$29.3 B         |
| HH Income \$200K or more                     | 1,812            | 18,179           | 50,553           |
| College Degree + (Bachelor Degree or Higher) | 5,868            | 60,768           | 174,519          |