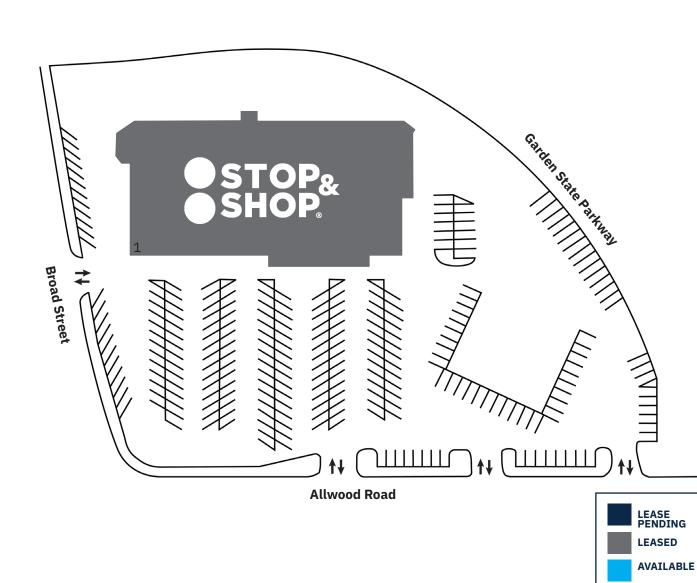

# Allwood Plaza 1185 BROAD STREET CLIFTON, N.J. 07013





## **Available Space**

Fully Leased

## **Property Highlights**

• 50,051-square-foot Stop & Shop situated on Broad Street and Allwood Road conveniently just off Route 3 and nearby Garden State Parkway

- The center gets 1 million visits annually according to Placerai data
- Densely populated area with population over 224,000 within 3-miles of the shopping center
- Shoppers frequently visit the center from Clifton and Montclair areas

#### **Nearby Retailers**



Average Daily Traffic 13,561 Broad Street 9,641 Allwood Road 57,045 Route 3

**Demographics** 5-mile radius



Source: sitesusa.com



# Allwood Plaza 1185 BROAD STREET CLIFTON, N.J. 07013

## **SITE PLAN**



1 Stop & Shop 50,051



# Allwood Plaza 1185 BROAD STREET CLIFTON, N.J. 07013



### DEMOGRAPHICS

| 2010-2020 Census, 2025 Estimates             | 1 mile<br>radius | 3 mile<br>radius | 5 mile<br>radius |
|----------------------------------------------|------------------|------------------|------------------|
| Population                                   | 16,667           | 226,108          | 682,220          |
| Households                                   | 6,824            | 77,501           | 245,451          |
| Average Household Income                     | \$174,878        | \$151,733        | \$138,931        |
| Projected Average Household Income (2030)    | \$173,142        | \$150,023        | \$137,0