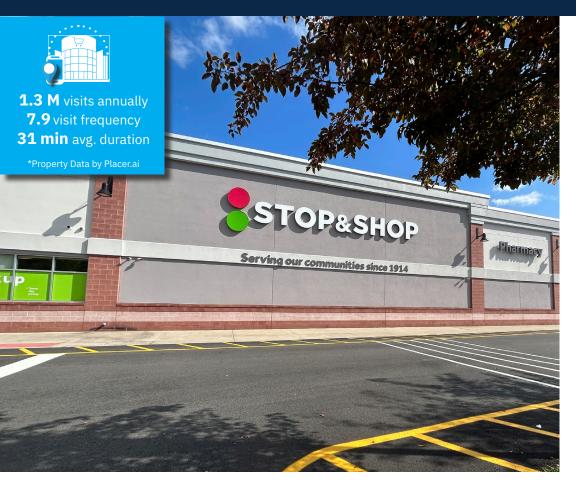

## **Property Highlights**

• 50,051-square-foot Stop & Shop situated on Broad Street and Allwood Road conveniently just off Route 3 and nearby Garden State Parkway

- The center gets 1 million visits annually according to Placerai data
- Densely populated area with population over 224,000 within 3-miles of the shopping center
- Shoppers frequently visit the center from Clifton and Montclair areas