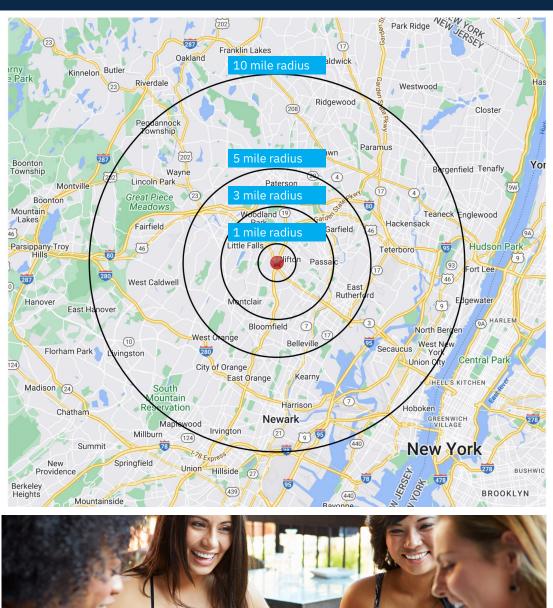

### **Demographics**

3-mile radius

Source: sitesusa.com

#### DEMOGRAPHICS

| 2010-2020 Census, 2023 Estimates             | 1 mile<br>radius | 3 mile<br>radius | 5 mile<br>radius |
|----------------------------------------------|------------------|------------------|------------------|
| Population                                   | 16,740           | 224,873          | 672,831          |
| Households                                   | 6,891            | 77,067           | 241,914          |
| Average Household Income                     | \$162,232        | \$149,775        | \$134,784        |
| Projected Average Household Income (2028)    | \$178,438        | \$162,643        | \$143,951        |
| Median Household Income                      | \$116,550        | \$112,319        | \$103,060        |
| Total Businesses                             | 638              | 9,134            | 27,462           |
| Total Employees                              | 3,995            | 69,768           | 212,176          |
| Daytime Population                           | 6,437            | 96,677           | 290,783          |
| Total Annual Household Expenditure           | \$696.27 M       | \$7.32 B         | \$21.13 B        |
| HH Income \$200K or more                     | 1,570            | 16,649           | 46,859           |
| College Degree + (Bachelor Degree or Higher) | 6,227            | 59,588           | 168,216          |