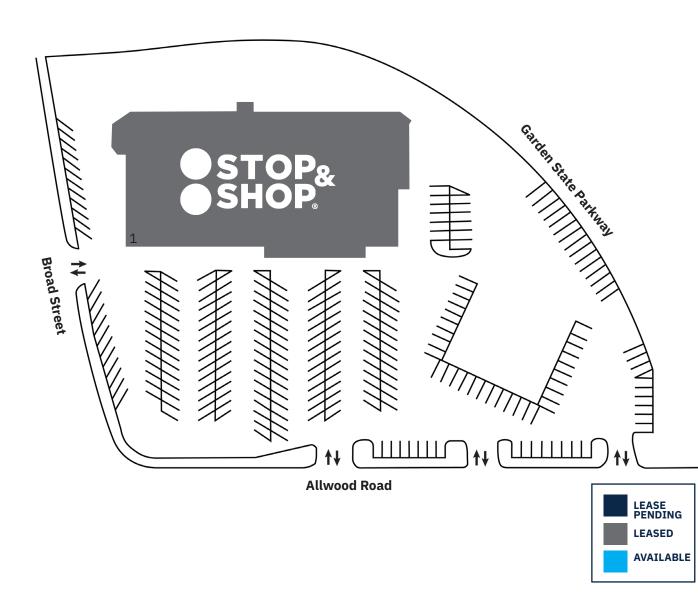

# Allwood Plaza 1185 BROAD STREET CLIFTON, N.J. 07013



# **Available Space**

Fully Leased

### **Property Highlights**

• 50,051-square-foot Stop & Shop situated on Broad Street and Allwood Road conveniently just off Route 3 and nearby Garden State Parkway

- The center gets 1 million visits annually according to Placerai data
- Densely populated area with population over 224,000 within 3-miles of the shopping center
- Shoppers frequently visit the center from Clifton and Montclair areas

#### **Nearby Retailers**



Average Daily Traffic 13,561 Broad Street 9,641 Allwood Road 57,045 Route 3

### **Demographics**

3-mile radius



Source: sitesusa.com

# Allwood Plaza

1185 BROAD STREET CLIFTON, N.J. 07013

#### **SITE PLAN**







1 Stop & Shop 50,051

# Allwood Plaza

1185 BROAD STREET CLIFTON, N.J. 07013



#### DEMOGRAPHICS

| 2010-2020 Census, 2023 Estimates             | 1 mile<br>radius | 3 mile<br>radius | 5 mile<br>radius |
|----------------------------------------------|------------------|------------------|------------------|
| Population                                   | 16,740           | 224,873          | 672,831          |
| Households                                   | 6,891            | 77,067           | 241,914          |
| Average Household Income                     | \$162,232        | \$149,775        | \$134,784        |
| Projected Average Household Income (2028)    | \$178,438        | \$162,643        | \$143,951        |
| Median Household Income                      | \$116,550