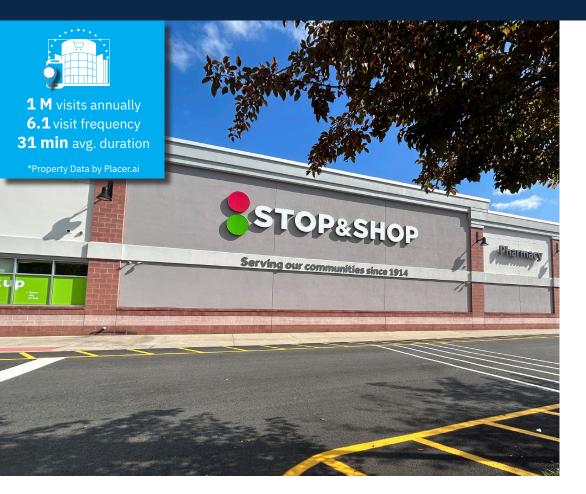

### **Property Highlights**

• 50,051-square-foot Stop & Shop situated on Broad Street and Allwood Road conveniently just off Route 3 and nearby Garden State Parkway

- The center gets 1 million visits annually according to Placerai data
- Densely populated area with population over 224,000 within 3-miles of the shopping center
- Shoppers frequently visit the center from Clifton and Montclair areas