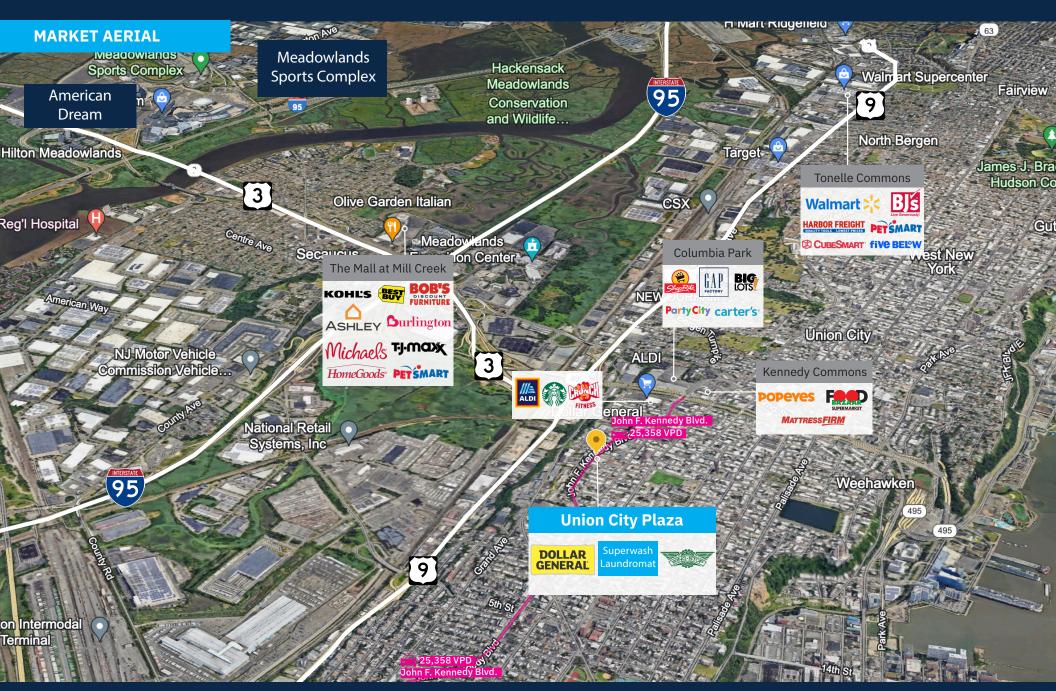

### **Nearby Retailers**

# **Average Daily Traffic**

**25,358** JFK Blvd.

### **SITE PLAN**

| TENANT ROSTER |                      | SF    |
|---------------|----------------------|-------|
| 1             | Superwash Laundromat | 6,124 |
| 1A            | Available            | 776   |
| 2/3           | Dollar General       | 9,628 |
| 4             | WingSton             | 1.794 |