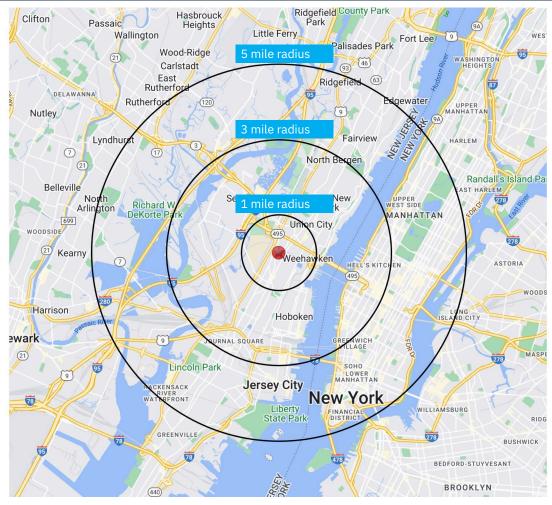

### **Demographics**

3-mile radius

Source: sitesusa.com

2010 JOHN F. KENNEDY BLVD UNION CITY, NJ 07087

#### **DEMOGRAPHICS**

| 2010-2020 Census, 2024 Estimates             | 1 mile<br>radius | 3 mile<br>radius | 5 mile<br>radius |
|----------------------------------------------|------------------|------------------|------------------|
| Population                                   | 71,988           | 557,028          | 1.74 M           |
| Households                                   | 26,933           | 260,889          | 854,760          |
| Average Household Income                     | \$112,573        | \$175,900        | \$206,842        |
| Projected Average Household Income (2029)    | \$121,626        | \$184,974        | \$217,610        |
| Median Household Income                      | \$74,471         | \$116,006        | \$130,558        |
| Total Businesses                             | 2,428            | 33,496           | 144,685          |
| Total Employees                              | 18,545           | 450,294          | 2.18 M           |
| Daytime Population                           | 24,697           | 539,535          | \$2.5 M          |
| Total Annual Household Expenditure           | \$2.06 B         | \$28.19 B        | \$105.94 B       |
| HH Income \$200K or more                     | 3,091            | 66,217           | 261,598          |
| College Degree + (Bachelor Degree or Higher) | 16,189           | 240,679          | 863,872          |