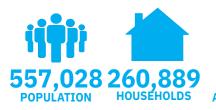

### **Demographics**

3-mile radius

Source: sitesusa.com

2010 JOHN F. KENNEDY BLVD UNION CITY, NJ 07087

#### **DEMOGRAPHICS**

| 2010-2020 Census, 2024 Estimates             | 1 mile<br>radius | 3 mile<br>radius | 5 mile<br>radius |
|----------------------------------------------|------------------|------------------|------------------|
| Population                                   | 71,988           | 557,028          | 1.74 M           |
| Households                                   | 26,933           | 260,889          | 854,760          |
| Average Household Income                     | \$112,573        | \$175,900        | \$206,842        |
| Projected Average Household Income (2029)    | \$121,626        | \$184,974        | \$217,610        |
| Median Household Income                      | \$74,471         | \$116,006        | \$130,558        |
| Total Businesses                             | 2,428            | 33,496           | 144,685          |
| Total Employees                              | 18,545           | 450,294          | 2.18 M           |
| Daytime Population                           | 24,697           | 539,535          | \$2.5 M          |
| Total Annual Household Expenditure           | \$2.06 B         | \$28.19 B        | \$105.94 B       |
| HH Income \$200K or more                     | 3,091            | 66,217           | 261,598          |
| College Degree + (Bachelor Degree or Higher) | 16,189           | 240,679          | 863,872          |