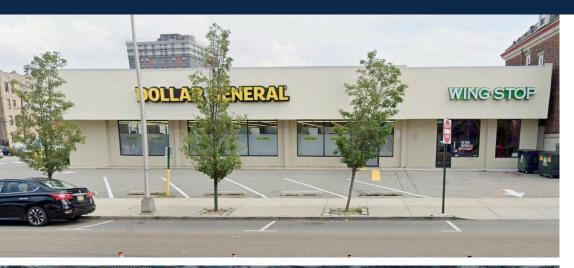

#### **Property Highlights**

- Located on signalized intersection of Kennedy Boulevard and 21st street.
- Prime retail site in very densely populated market with on-site parking.
- Tenants include Dollar General, WingStop, and a laundromat,
- Convenient access to Bus Stop, Light Rail, Path, Hoboken, Jersey City, Lincoln Tunnel, Route 3 & 9, and NJTPK.