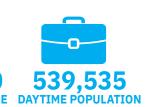

### **Demographics**

3-mile radius

Source: sitesusa.com

2010 JOHN F. KENNEDY BLVD UNION CITY, NJ 07087

#### **DEMOGRAPHICS**

| 2010-2020 Census, 2024 Estimates             | 1 mile<br>radius | 3 mile<br>radius | 5 mile<br>radius |
|----------------------------------------------|------------------|------------------|------------------|
| Population                                   | 71,988           | 557,028          | 1.74 M           |
| Households                                   | 26,933           | 260,889          | 854,760          |
| Average Household Income                     | \$112,573        | \$175,900        | \$206,842        |
| Projected Average Household Income (2029)    | \$121,626        | \$184,974        | \$217,610        |
| Median Household Income                      | \$74,471         | \$116,006        | \$130,558        |
| Total Businesses                             | 2,428            | 33,496           | 144,685          |
| Total Employees                              | 18,545           | 450,294          | 2.18 M           |
| Daytime Population                           | 24,697           | 539,535          | \$2.5 M          |
| Total Annual Household Expenditure           | \$2.06 B         | \$28.19 B        | \$105.94 B       |
| HH Income \$200K or more                     | 3,091            | 66,217           | 261,598          |
| College Degree + (Bachelor Degree or Higher) | 16,189           | 240,679          | 863,872          |