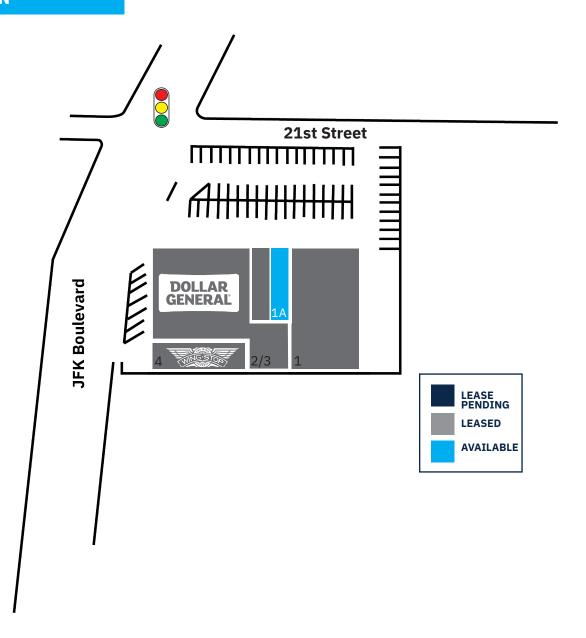

### **SITE PLAN**

| TENANT ROSTER |                      | SF    |
|---------------|----------------------|-------|
| 1             | Superwash Laundromat | 6,124 |
| 1A            | Available            | 776   |
| 2/3           | Dollar General       | 9,628 |
| 4             | WingSton             | 1.794 |