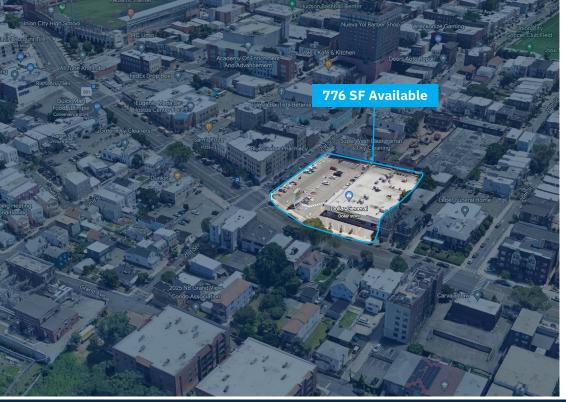

### **Available Space**

776 SF

### **SITE PLAN**

| TENANT ROSTER |                      | SF    |
|---------------|----------------------|-------|
| 1             | Superwash Laundromat | 6,124 |
| 1A            | Available            | 776   |
| 2/3           | Dollar General       | 9,628 |
| 4             | WingSton             | 1.794 |