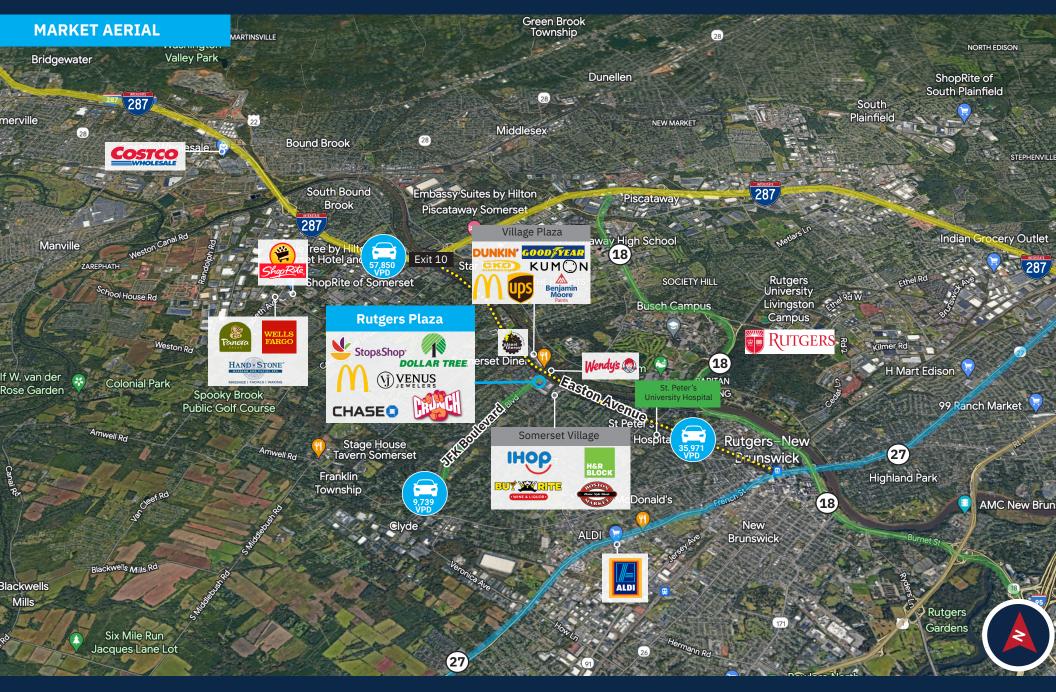

#### **Property Highlights**

- 267,613-square-foot center attracting 1.8 million visits per year\*
- Anchor Tenant: High-performing Stop & Shop
- High-visibility site on heavily trafficked Easton Avenue at JFK Boulevard
- Immediate access from Interstate 287 Northbound (Exit 10)
- Proximity to **Rutgers University:** Minutes from a campus with 69,000 students, a built-in customer base
- Recent Leasing Activity: McDonald's and Venus Jewelers in newly expanded space
- Exciting Leasing Momentum: Lease pending on former Kmart space & Office Depot
- $\bullet$  Cobrokers: 5% commission up to 15K and 4% commission for 15,001 SF up to 40K

#### **Average Daily Traffic**

**35,971** Easton Avenue, CR 527 **57,850** Interstate 287 **9,739** JFK Boulevard

**Demographics** 5-mile radius

277,547 POPULATION

VERAGE HH INCOME

204.891

DAYTIME POPULATION