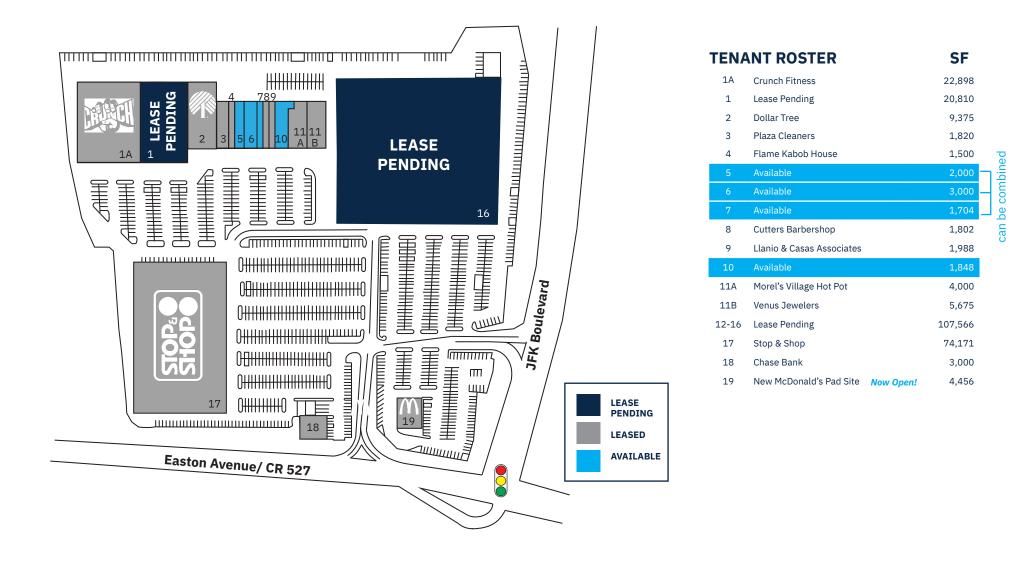

#### **Available Spaces**

1,848 SF 1,704 SF; 2,000 SF; 3,000 SF [can be combined]

#### SITE PLAN