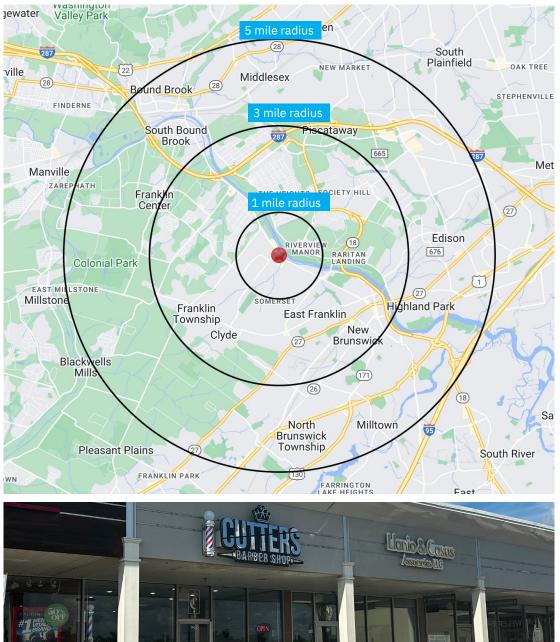

#### **Average Daily Traffic**

**35,971** Easton Avenue, CR 527 **57,850** Interstate 287 **9,739** JFK Boulevard

**Demographics** 5-mile radius

277,547 POPULATION

VERAGE HH INCOME

204.891

DAYTIME POPULATION

#### DEMOGRAPHICS

| 2010-2020 Census, 2024 Estimates             | 1 mile<br>radius | 3 mile<br>radius | 5 mile<br>radius |
|----------------------------------------------|------------------|------------------|------------------|
| Population                                   | 11,517           | 118,793          | 277,547          |
| Households                                   | 4,326            | 36,053           | 92,434           |
| Average Household Income                     | \$161,049        | \$128,309        | \$141,397        |
| Projected Average Household Income (2028)    | \$175,274        | \$141,630        | \$156,357        |
| Median Household Income                      | \$111,242        | \$102,460        | \$110,204        |
| Total Businesses                             | 353              | 4,564            | 11,189           |
| Total Employees                              | 3,129            | 67,408           | 162,112          |
| Daytime Population                           | 5,326            | 85,294           | 204,891          |
| Total Annual Household Expenditure           | \$429.12 M       | \$3.03 B         | \$8.35 B         |
| HH Income \$200K or more                     | 798              | 6,767            | 18,407           |
| College Degree + (Bachelor Degree or Higher) | 4,949            | 33,054           | 87,694           |