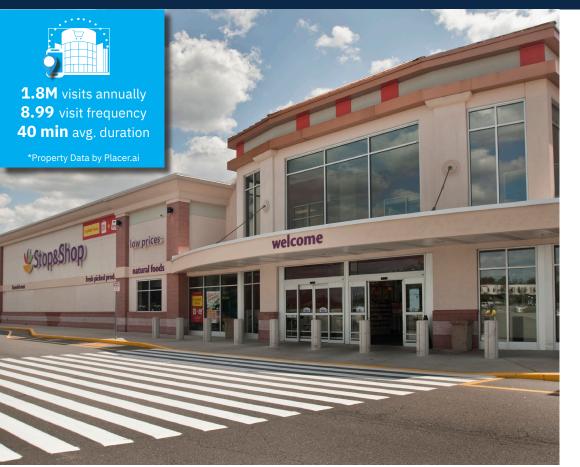

#### **Property Highlights**

- 267,613-square-foot center attracting 1.8 million visits per year\*
- Anchor Tenant: High-performing Stop & Shop
- High-visibility site on heavily trafficked Easton Avenue at JFK Boulevard
- Immediate access from Interstate 287 Northbound (Exit 10)
- Proximity to **Rutgers University:** Minutes from a campus with 69,000 students, a built-in customer base
- Recent Leasing Activity: McDonald's and Venus Jewelers in newly expanded space
- Exciting Leasing Momentum: Lease pending on former Kmart space & Office Depot
- $\bullet$  Cobrokers: 5% commission up to 15K and 4% commission for 15,001 SF up to 40K

#### **Average Daily Traffic**

**35,971** Easton Avenue, CR 527 **57,850** Interstate 287 **9,739** JFK Boulevard

**Demographics** 5-mile radius

277,547 POPULATION

VERAGE HH INCOME

204.891

DAYTIME POPULATION