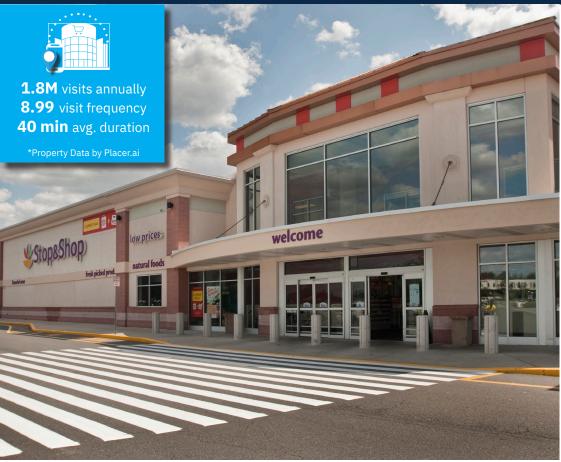

#### **Property Highlights**

- 267,613-square-foot center attracting 1.8 million visits per year\*
- Anchor Tenant: High-performing Stop & Shop
- High-visibility site on heavily trafficked Easton Avenue at JFK Boulevard
- Immediate access from Interstate 287 Northbound (Exit 10)
- Proximity to Rutgers University: Minutes from a campus with 69,000 students, a built-in customer base
- Recent Leasing Activity: McDonald's and Venus Jewelers in newly expanded space
- Exciting Leasing Momentum: Lease pending on former Kmart space
- Cobrokers: 5% commission up to 15K and 4% commission for 15,001 SF up to 40K