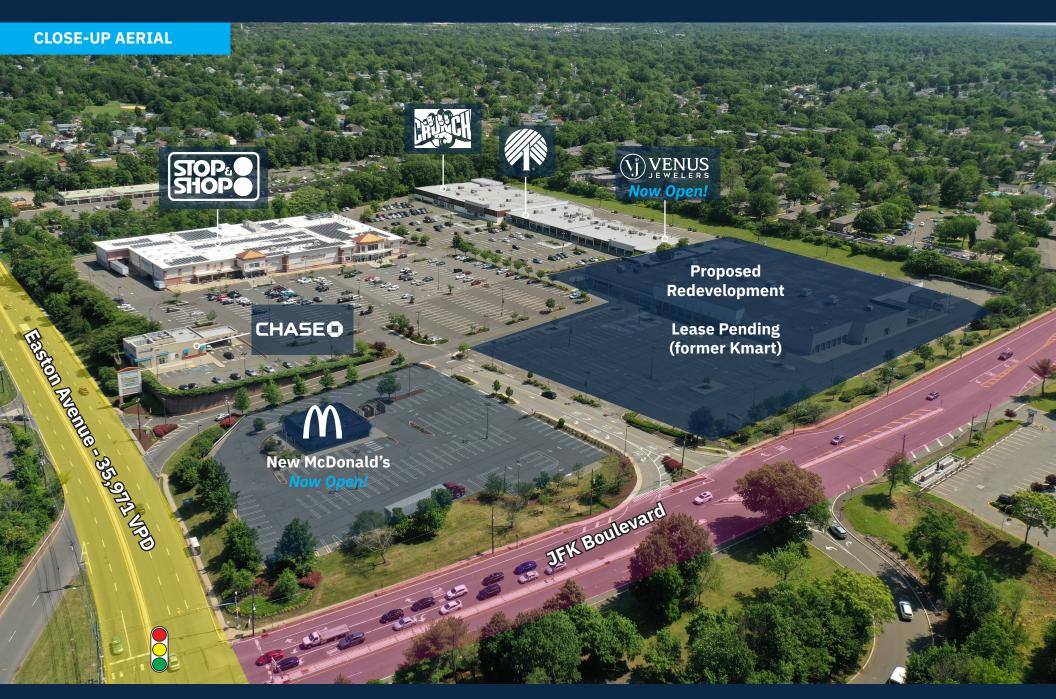

### Rutgers Plaza (Proposed Redevelopment)

940 EASTON AVENUE FRANKLIN TOWNSHIP, NJ 08873

#### **Property Highlights**

- 267,613-square-foot center attracting 1.8 million visits per year\*
- Anchor Tenant: High-performing Stop & Shop
- High-visibility site on heavily trafficked Easton Avenue at JFK Boulevard
- Immediate access from Interstate 287 Northbound (Exit 10)
- Proximity to Rutgers University: Minutes from a campus with 69,000 students, a built-in customer base
- Recent Leasing Activity: McDonald's and Venus Jewelers in newly expanded space
- Exciting Leasing Momentum: Lease pending on former Kmart space
- Cobrokers: 5% commission up to 15K and 4% commission for 15,001 SF up to 40K

### Rutgers Plaza

940 EASTON AVENUE | FRANKLIN TOWNSHIP, NJ 08873

**SITE PLAN** 

| TENA  | SF                                 |         |
|-------|------------------------------------|---------|
| 1A    | Crunch Fitness                     | 22,898  |
| 1B    | Available                          | 11,078  |
| 1C    | Lease Pending                      | 9,732   |
| 2     | Dollar Tree                        | 9,375   |
| 3     | Plaza Cleaners                     | 1,820   |
| 4     | Flame Kabob House                  | 1,500   |
| 5     | Available                          | 2,647   |
| 6     | Available                          | 3,000 – |
| 7     | Available                          | 1,704   |
| 8     | Cutters Barbershop                 | 1,802   |
| 9     | Llanio & Casas Associates          | 1,988   |
| 10    | Available                          | 1,848   |
| 11A   | Morel's Village Hot Pot            | 4,000   |
| 11B   | Venus Jewelers New Expanded Store! | 5,675   |
| 12-16 | Lease Pending                      | 107,566 |
| 17    | Stop & Shop                        | 74,171  |
| 18    | Chase Bank                         | 3,000   |
| 19    | New McDonald's Pad Site Now Open!  | 4,456   |
|       |                                    |         |