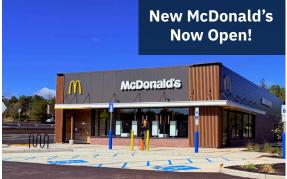

#### **Property Highlights**

- 267,613-square-foot center attracting 1.8 million visits per year\*
- Anchor Tenant: High-performing Stop & Shop
- High-visibility site on heavily trafficked Easton Avenue at JFK Boulevard
- Immediate access from Interstate 287 Northbound (Exit 10)
- Proximity to Rutgers University: Minutes from a campus with 69,000 students, a built-in customer base
- Recent Leasing Activity: McDonald's and Venus Jewelers in newly expanded space
- Exciting Leasing Momentum: Lease pending on former Kmart space
- Cobrokers: 5% commission up to 15K and 4% commission for 15,001 SF up to 40K

### Rutgers Plaza

940 EASTON AVENUE | FRANKLIN TOWNSHIP, NJ 08873

**SITE PLAN** 

| TENA  | SF                                 |         |
|-------|------------------------------------|---------|
| 1A    | Crunch Fitness                     | 22,898  |
| 1B    | Available                          | 11,078  |
| 1C    | Lease Pending                      | 9,732   |
| 2     | Dollar Tree                        | 9,375   |
| 3     | Plaza Cleaners                     | 1,820   |
| 4     | Flame Kabob House                  | 1,500   |
| 5     | Available                          | 2,647   |
| 6     | Available                          | 3,000 – |
| 7     | Available                          | 1,704   |
| 8     | Cutters Barbershop                 | 1,802   |
| 9     | Llanio & Casas Associates          | 1,988   |
| 10    | Available                          | 1,848   |
| 11A   | Morel's Village Hot Pot            | 4,000   |
| 11B   | Venus Jewelers New Expanded Store! | 5,675   |
| 12-16 | Lease Pending                      | 107,566 |
| 17    | Stop & Shop                        | 74,171  |
| 18    | Chase Bank                         | 3,000   |
| 19    | New McDonald's Pad Site Now Open!  | 4,456   |
|       |                                    |         |