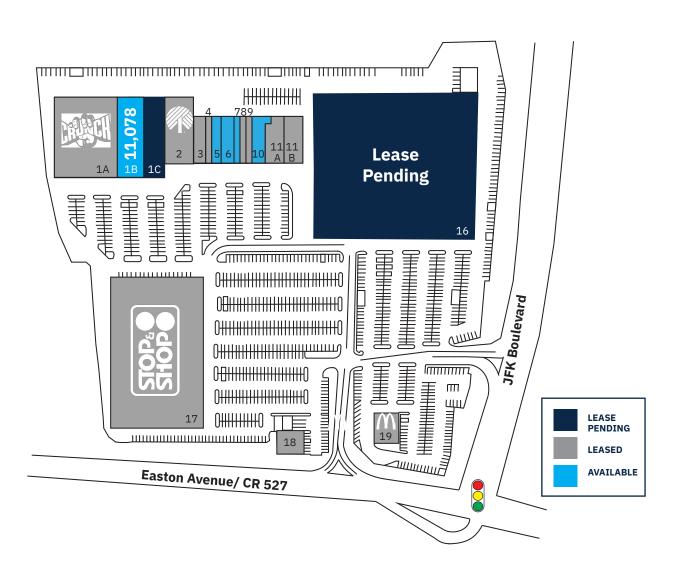

### Rutgers Plaza

940 EASTON AVENUE | FRANKLIN TOWNSHIP, NJ 08873

**SITE PLAN** 

| TENA  | SF                                 |         |
|-------|------------------------------------|---------|
| 1A    | Crunch Fitness                     | 22,898  |
| 1B    | Available                          | 11,078  |
| 1C    | Lease Pending                      | 9,732   |
| 2     | Dollar Tree                        | 9,375   |
| 3     | Plaza Cleaners                     | 1,820   |
| 4     | Flame Kabob House                  | 1,500   |
| 5     | Available                          | 2,647   |
| 6     | Available                          | 3,000 – |
| 7     | Available                          | 1,704   |
| 8     | Cutters Barbershop                 | 1,802   |
| 9     | Llanio & Casas Associates          | 1,988   |
| 10    | Available                          | 1,848   |
| 11A   | Morel's Village Hot Pot            | 4,000   |
| 11B   | Venus Jewelers New Expanded Store! | 5,675   |
| 12-16 | Lease Pending                      | 107,566 |
| 17    | Stop & Shop                        | 74,171  |
| 18    | Chase Bank                         | 3,000   |
| 19    | New McDonald's Pad Site Now Open!  | 4,456   |
|       |                                    |         |