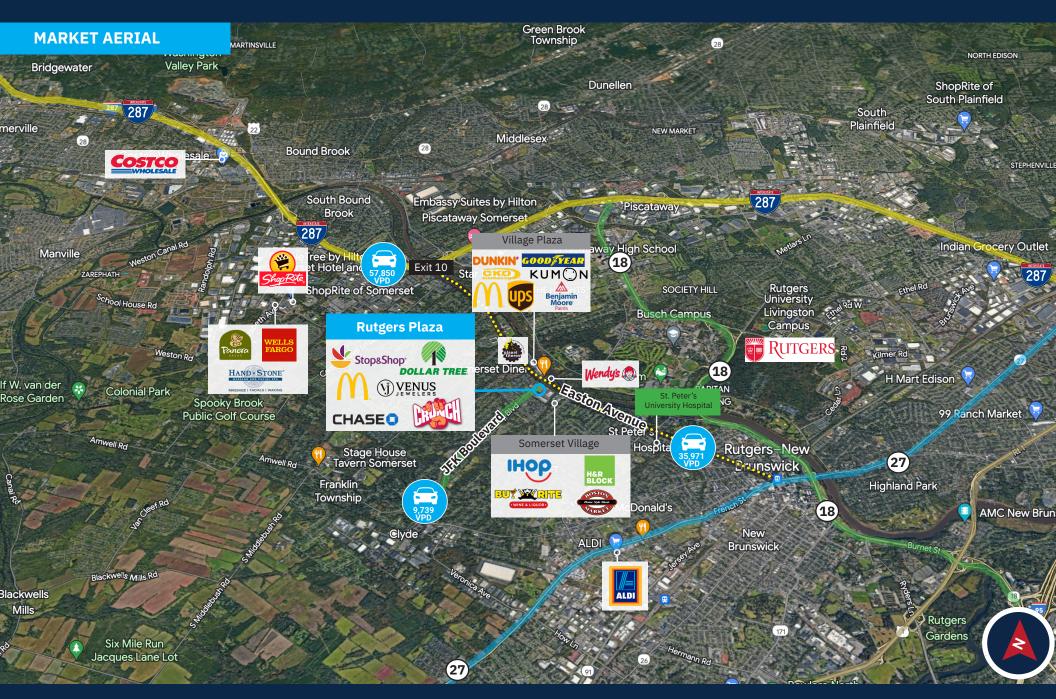

### **Average Daily Traffic**

35.971 Easton Avenue. CR 527 57.850 Interstate 287 9,739 JFK Boulevard

### **Demographics**

5-mile radius

277,547 **POPULATION** 

Source: sitesusa.com