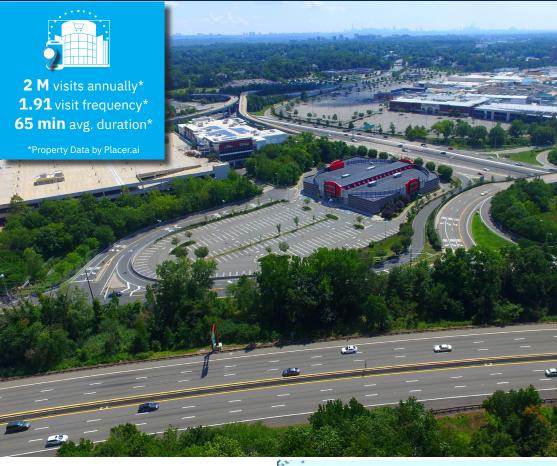

#### **Property Highlights**

- Located at 200 IKEA Drive in Paramus, the prominent site is located at the intersection of routes 4 and 17 - in the heart of highly sought-after Bergen County retail corridor with 2 million annual visits\*.
- Situated directly across from the Westfield Garden State Plaza, which garners 14.4 M visits annually\*, and is just moments away from the Garden State Parkway.
- Customers come from as far as NYC for shopping at IKEA and Westfield Garden State Plaza.
- IKEA Drive Plaza offers exceptional visibility, high traffic counts, and strong demographics.
- In-place retailer includes IKEA.
- Ample parking of 289 vehicles.

### **Average Daily Traffic**

**73,839** Route 4 **109,874** Route 17 49,512 Garden State Parkway Northbound