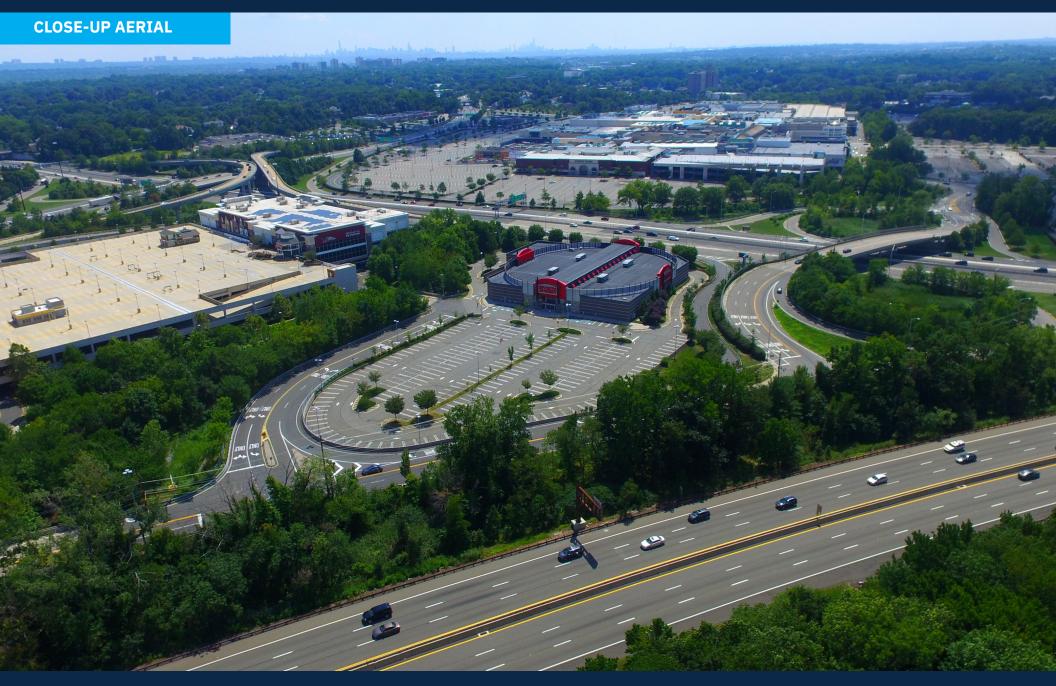

#### **Property Highlights**

- Located at 200 IKEA Drive in Paramus, the prominent site is located at the intersection of routes 4 and 17 - in the heart of highly sought-after Bergen County retail corridor with 2 million annual visits\*.
- Situated directly across from the Westfield Garden State Plaza, which garners 14.4 M visits annually\*, and is just moments away from the Garden State Parkway.
- Customers come from as far as NYC for shopping at IKEA and Westfield Garden State Plaza.
- IKEA Drive Plaza offers exceptional visibility, high traffic counts, and strong demographics.
- In-place retailer includes IKEA.
- Ample parking of 289 vehicles.