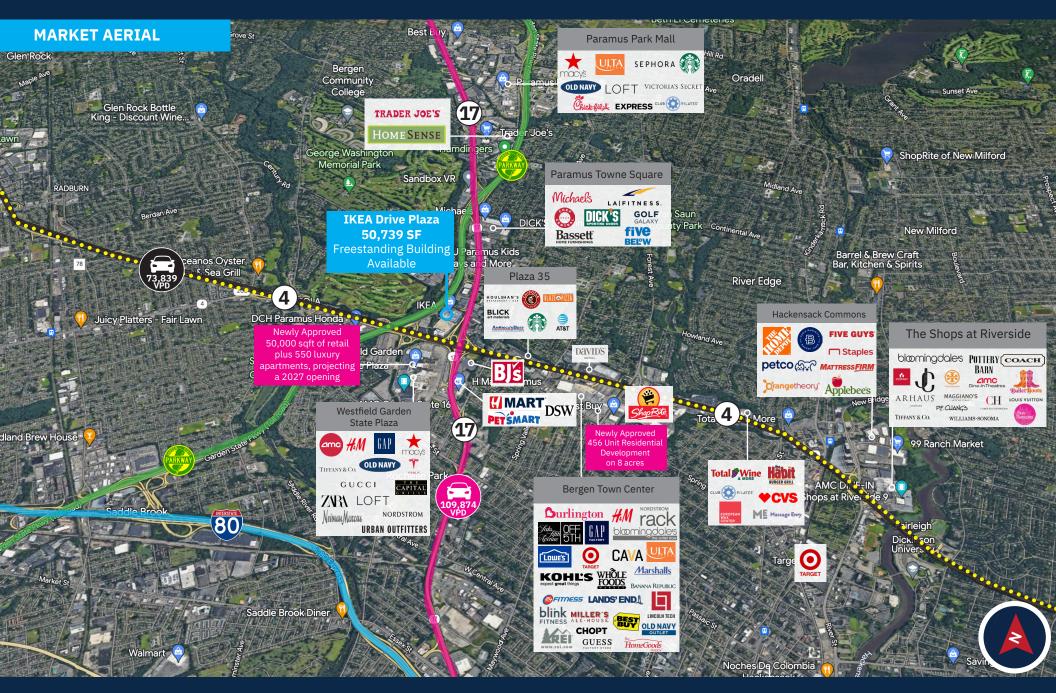

#### **Property Highlights**

- Located at 200 IKEA Drive in Paramus, the prominent site is located at the intersection of routes 4 and 17 - in the heart of highly sought-after Bergen County retail corridor with 2 million annual visits\*.
- Situated directly across from the Westfield Garden State Plaza, which garners 14.4 M visits annually\*, and is just moments away from the Garden State Parkway.
- Customers come from as far as NYC for shopping at IKEA and Westfield Garden State Plaza.
- IKEA Drive Plaza offers exceptional visibility, high traffic counts, and strong demographics.
- In-place retailer includes IKEA.
- Ample parking of 289 vehicles.

#### **Nearby Retailers**

### **Average Daily Traffic**

**73,839** Route 4 **109,874** Route 17 49,512 Garden State Parkway Northbound