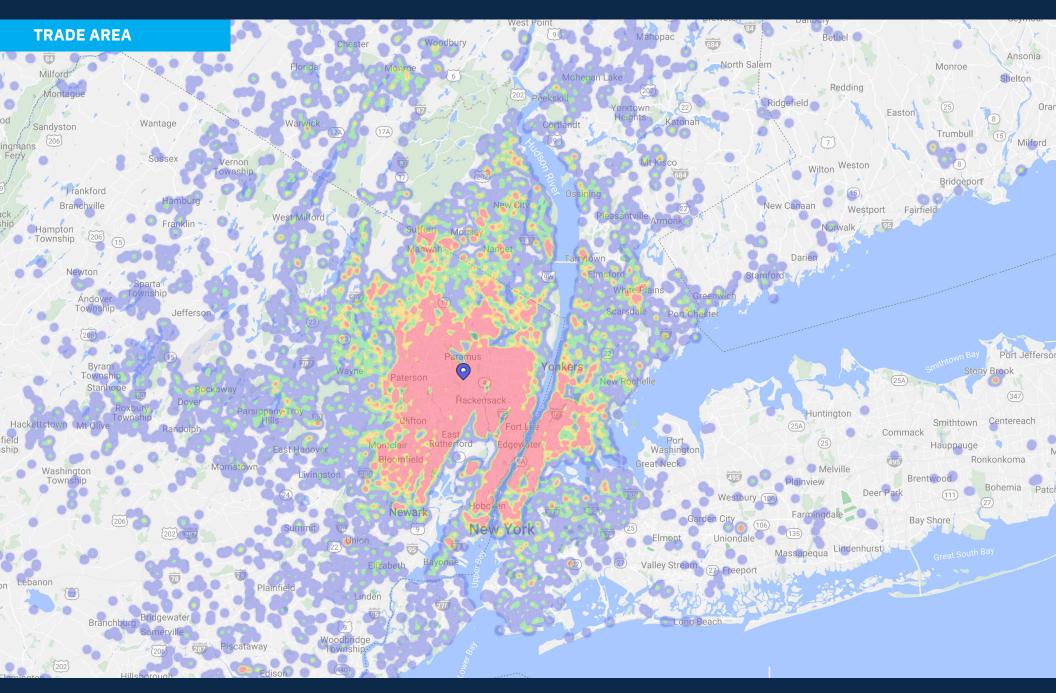

### **Demographics**

5-mile radius

607,892 212,132 \$146,651 323,093
POPULATION HOUSEHOLDS AVERAGE HH INCOME DAYTIME POPULATION

Source: sitesusa.com

200 IKEA DRIVE | PARAMUS, NJ 07652

**SITE PLAN** 

200 IKEA DRIVE | PARAMUS, NJ 07652

#### **DEMOGRAPHICS**

| 2010-2020 Census, 2024 Estimates             | 1 mile<br>radius | 3 mile<br>radius | 5 mile<br>radius |
|----------------------------------------------|------------------|------------------|------------------|
| Population                                   | 8,319            | 168,889          | 607,892          |
| Households                                   | 3,083            | 63,824           | 212,132          |
| Average Household Income                     | \$172,106        | \$159,107        | \$146,651        |
| Projected Average Household Income (2028)    | \$180,005        | \$170,704        | \$161,674        |
| Median Household Income                      | \$122,001        | \$126,405        | \$115,046        |
| Total Businesses                             | 972              | 8,524            | 28,058           |
| Total Employees                              | 13,203           | 95,355           | 244,299          |
| Daytime Population                           | 14,702           | 121,971          | 323,093          |
| Total Annual Household Expenditure           | \$318.32 M       | \$6.33 B         | \$19.75 B        |
| HH Income \$200K or more                     | 904              | 16,408           | 46,812           |
| College Degree + (Bachelor Degree or Higher) | 3,145            | 60,464           | 170,428          |