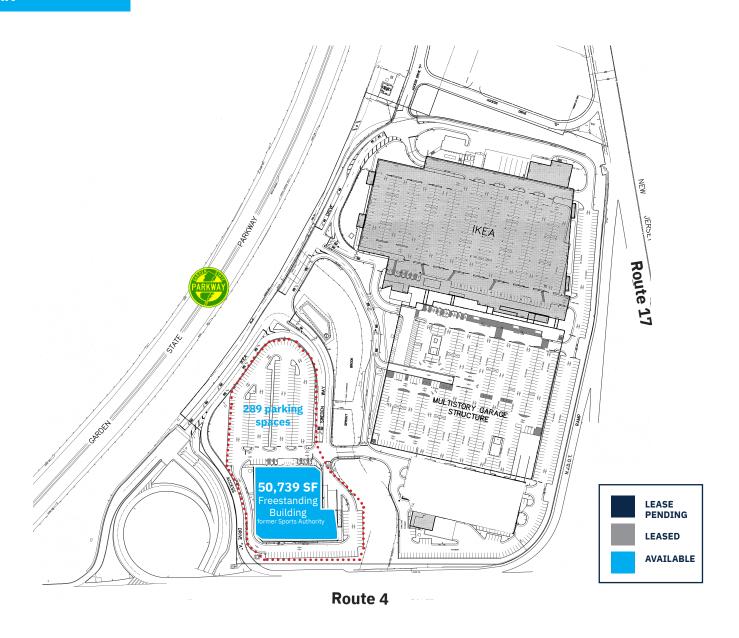

#### **Available Space**

50,739 SF Freestanding Building - former Sports Authority

#### **Property Highlights**

- Located at 200 IKEA Drive in Paramus, the prominent site is located at the intersection of routes 4 and 17 - in the heart of highly sought-after Bergen County retail corridor with 2 million annual visits\*.
- Situated directly across from the Westfield Garden State Plaza, which garners 14.4 M visits annually\*, and is just moments away from the Garden State Parkway.
- Customers come from as far as NYC for shopping at IKEA and Westfield Garden State Plaza.
- IKEA Drive Plaza offers exceptional visibility, high traffic counts, and strong demographics.
- In-place retailer includes IKEA.
- Ample parking of 289 vehicles.