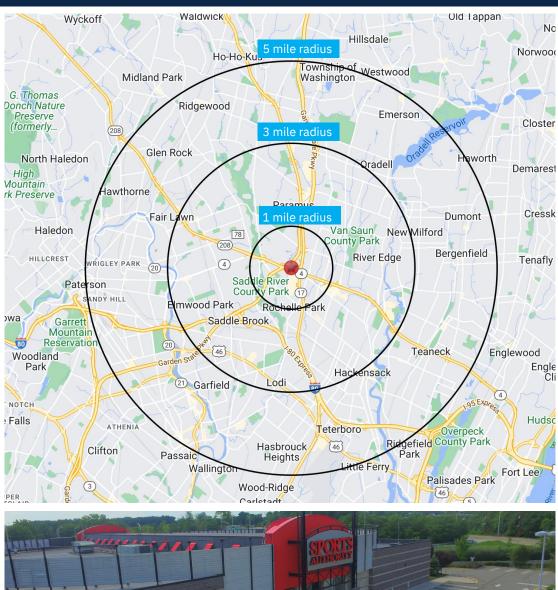

### **Demographics**

5-mile radius

607,892 212,132 \$146,651 323,093
POPULATION HOUSEHOLDS AVERAGE HH INCOME DAYTIME POPULATION

Source: sitesusa.com

200 IKEA DRIVE | PARAMUS, NJ 07652

**SITE PLAN** 

200 IKEA DRIVE | PARAMUS, NJ 07652

#### **DEMOGRAPHICS**

| 2010-2020 Census, 2024 Estimates             | 1 mile<br>radius | 3 mile<br>radius | 5 mile<br>radius |
|----------------------------------------------|------------------|------------------|------------------|
| Population                                   | 8,319            | 168,889          | 607,892          |
| Households                                   | 3,083            | 63,824           | 212,132          |
| Average Household Income                     | \$172,106        | \$159,107        | \$146,651        |
| Projected Average Household Income (2028)    | \$180,005        | \$170,704        | \$161,674        |
| Median Household Income                      | \$122,001        | \$126,405        | \$115,046        |
| Total Businesses                             | 972              | 8,524            | 28,058           |
| Total Employees                              | 13,203           | 95,355           | 244,299          |
| Daytime Population                           | 14,702           | 121,971          | 323,093          |
| Total Annual Household Expenditure           | \$318.32 M       | \$6.33 B         | \$19.75 B        |
| HH Income \$200K or more                     | 904              | 16,408           | 46,812           |
| College Degree + (Bachelor Degree or Higher) | 3,145            | 60,464           | 170,428          |