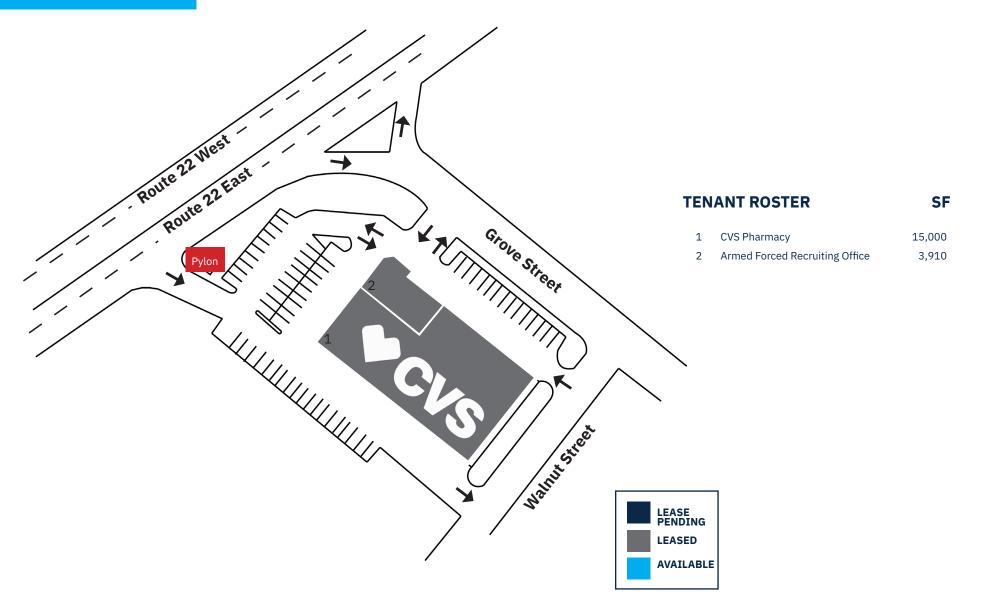

## CVS Plaza

780 US-22 NORTH PLAINFIELD, NJ 07060





#### **Available Space**

Fully Leased

- Property Highlights
  Situated conveniently on heavily trafficked Route 22 ensures maximum vehicular
- CVS Plaza is surrounded by national retailers on both East and West of Route 22.
- Over 56,000 vehicles pass directly in front of the center daily.

#### **Nearby Retailers**



### **Average Daily Traffic**

**56,285** US Hwy 22

#### **Demographics**

3-mile radius







Source: sitesusa.com

# **CVS Plaza**

780 US-22 NORTH PLAINFIELD, NJ 07060



#### **SITE PLAN**



## **CVS Plaza**

780 US-22 NORTH PLAINFIELD, NJ 07060



#### **DEMOGRAPHICS**

| 2010-2020 Census, 2024 Estimates             | 1 mile<br>radius | 3 mile<br>radius | 5 mile<br>radius |
|----------------------------------------------|------------------|------------------|------------------|
| Population                                   | 21,100           | 123,570          | 244,119          |
| Households                                   | 7,112            | 40,441           | 83,298           |
| Average Household Income                     | \$107,630        | \$137,167        | \$177,029        |
| Projected Average Household Income (2029)    | \$104,830        | \$137,184        | \$180,146        |
| Median Household Income                      | \$83,567         | \$106,587