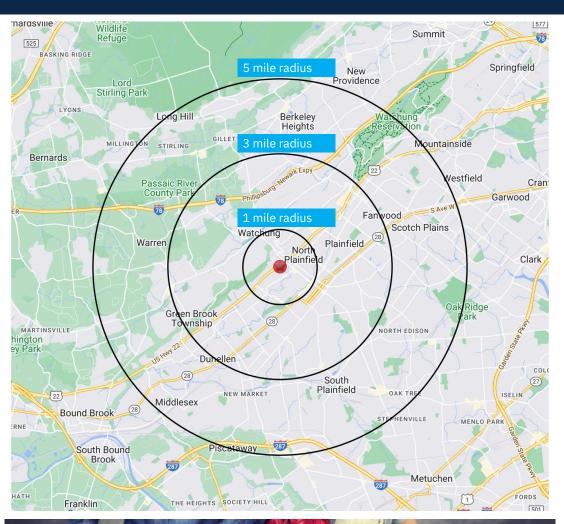

## **CVS Plaza**

780 US-22 NORTH PLAINFIELD, NJ 07060

#### **DEMOGRAPHICS**

| 2010-2020 Census, 2024 Estimates             | 1 mile<br>radius | 3 mile<br>radius | 5 mile<br>radius |
|----------------------------------------------|------------------|------------------|------------------|
| Population                                   | 21,100           | 123,570          | 244,119          |
| Households                                   | 7,112            | 40,441           | 83,298           |
| Average Household Income                     | \$107,630        | \$137,167        | \$177,029        |
| Projected Average Household Income (2029)    | \$104,830        | \$137,184        | \$180,146        |
| Median Household Income                      | \$83,567         | \$106,587        | \$136,383        |
| Total Businesses                             | 720              | 3,836            | 9,042            |
| Total Employees                              | 4,867            | 27,469           | 92,275           |
| Daytime Population                           | 7,031            | 40,336           | 122,347          |
| Total Annual Household Expenditure           | \$518.97 M       | \$3.58 B         | \$9.04 B         |
| HH Income \$200K or more                     | 781              | 6,997            | 22,693           |
| College Degree + (Bachelor Degree or Higher) | 4,004            | 29,190           | 78,714           |