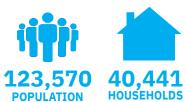

#### **Demographics**

3-mile radius

Source: sitesusa.com

#### **DEMOGRAPHICS**

| 2010-2020 Census, 2024 Estimates             | 1 mile<br>radius | 3 mile<br>radius | 5 mile<br>radius |
|----------------------------------------------|------------------|------------------|------------------|
| Population                                   | 21,100           | 123,570          | 244,119          |
| Households                                   | 7,112            | 40,441           | 83,298           |
| Average Household Income                     | \$107,630        | \$137,167        | \$177,029        |
| Projected Average Household Income (2029)    | \$104,830        | \$137,184        | \$180,146        |
| Median Household Income                      | \$83,567         | \$106,587        | \$136,383        |
| Total Businesses                             | 720              | 3,836            | 9,042            |
| Total Employees                              | 4,867            | 27,469           | 92,275           |
| Daytime Population                           | 7,031            | 40,336           | 122,347          |
| Total Annual Household Expenditure           | \$518.97 M       | \$3.58 B         | \$9.04 B         |
| HH Income \$200K or more                     | 781              | 6,997            | 22,693           |
| College Degree + (Bachelor Degree or Higher) | 4,004            | 29,190           | 78,714           |