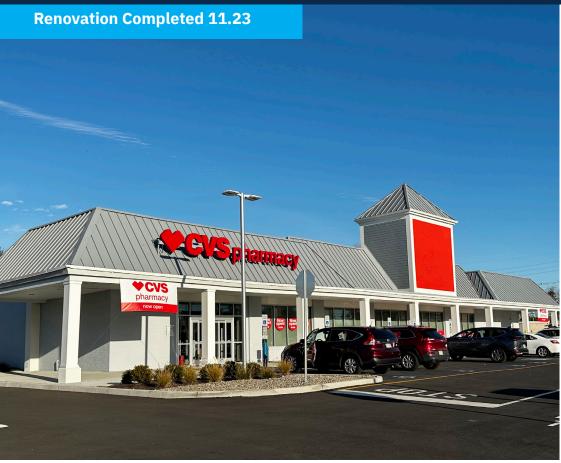

#### **Property Highlights**

- CVS Pharmacy redesigned the 19,600-square-foot building as a state-of-the-art location with a double drive-through and a grocery component.
- Located at a signalized intersection of Main Street and Taylor Avenue in downtown Manasquan. The new store opened for business early November in 2023.
- Situated in charming downtown Manasquan and joining forty-five boutique shops and restaurants, a shopping destination at the Jersey Shore.
- Proximate to Manasquan NJ Transit's railway station
- Close to Route 35, 34 and 70