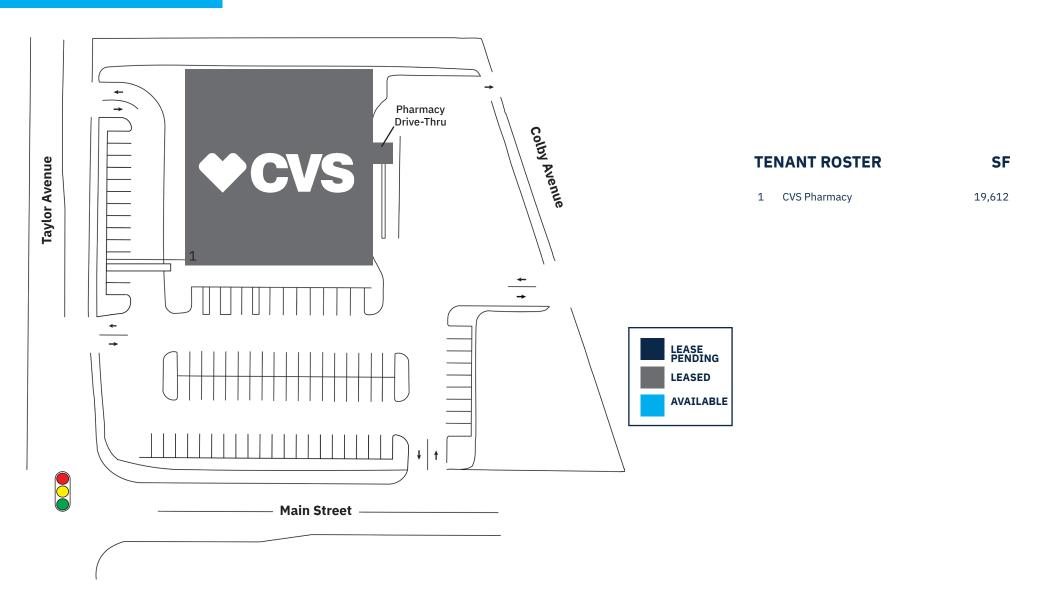

#### **SITE PLAN**

#### **Property Highlights**

- CVS Pharmacy redesigned the 19,600-square-foot building as a state-of-the-art location with a double drive-through and a grocery component.
- Located at a signalized intersection of Main Street and Taylor Avenue in downtown Manasquan. The new store opened for business early November in 2023.
- Situated in charming downtown Manasquan and joining forty-five boutique shops and restaurants, a shopping destination at the Jersey Shore.
- Proximate to Manasquan NJ Transit's railway station
- Close to Route 35, 34 and 70