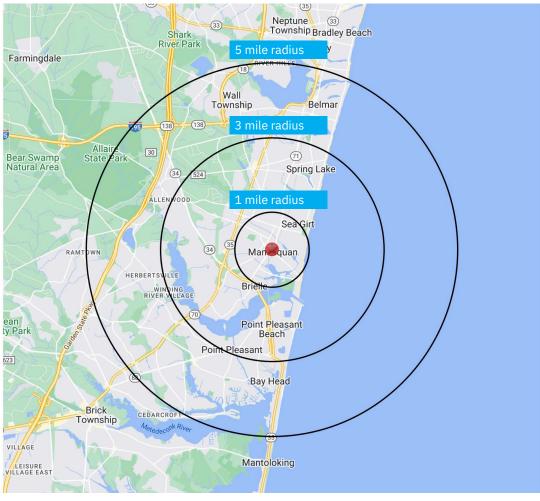

#### **Demographics**

3-mile radius

28,149
DAYTIME POPULATION

Source: sitesusa.com

#### **DEMOGRAPHICS**

| 2010-2020 Census, 2023 Estimates             | 1 mile<br>radius | 3 mile<br>radius | 5 mile<br>radius |
|----------------------------------------------|------------------|------------------|------------------|
| Population                                   | 10,845           | 42,716           | 115,657          |
| Households                                   | 4,372            | 18,248           | 47,490           |
| Average Household Income                     | \$244,953        | \$202,678        | \$170,148        |
| Projected Average Household Income (2028)    | \$266,263        | \$221,935        | \$187,074        |
| Median Household Income                      | \$167,682        | \$140,532        | \$120,563        |
| Total Businesses                             | 601              | 2,794            | 5,106            |
| Total Employees                              | 3,673            | 21,319           | 36,479           |
| Daytime Population                           | 5,640            | 28,149           | 51,345           |
| Total Annual Household Expenditure           | \$620.41 M       | \$2.2 B          | \$4.97 B         |
| HH Income \$200K or more                     | 1,749            | 5,622            | 11,395           |
| College Degree + (Bachelor Degree or Higher) | 5,495            | 19,413           | 42,226           |