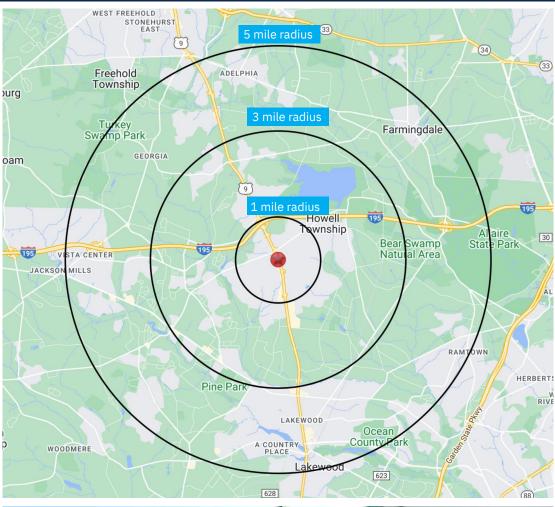

#### **Demographics**

5-mile radius

143,532 44,93
POPULATION HOUSEHOL

\$133,323

48,448

Source: sitesusa.com

4075 US HIGHWAY 9 | HOWELL, NJ 07731

**SITE PLAN** 

#### **DEMOGRAPHICS**

| 2010-2020 Census, 2025 Estimates             | 1 mile<br>radius | 3 mile<br>radius | 5 mile<br>radius |
|----------------------------------------------|------------------|------------------|------------------|
| Population                                   | 9,223            | 41,543           | 150,943          |
| Households                                   | 3,056            | 13,371           | 42,836           |
| Average Household Income                     | \$150,647        | \$144,414        | \$127,946        |
| Projected Average Household Income (2030)    | \$148,437        | \$142,481        | \$126,333        |
| Median Household Income                      | \$133,276        | \$121,274        | \$104,191        |
| Total Businesses                             | 381              | 1,403            | 5,149            |
| Total Employees                              | 4,530            | 11,328           | 32,039           |
| Daytime Population                           | 9,611            | 35,121           | 119,401          |
| Total Annual Household Expenditure           | \$415.8 M        | \$1.78 B         | \$5.19 B         |
| HH Income \$200K or more                     | 692              | 2,906            | 7,571            |
| College Degree + (Bachelor Degree or Higher) | 2,678            | 10,875           | 33,049           |