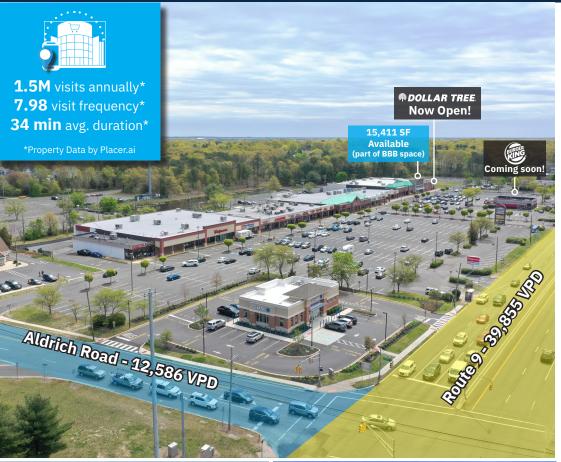

### **Available Spaces**

1,962, 3,239 SF 15,411 SF - portion of space 24 10,000 SF Proposed Pad Site

#### **Property Highlights**

- 127,722-SF Community Center A vibrant mix of retail, dining, and service tenants.
- High-Traffic Destination 1.5 million visits annually (+6.5% Year-over-Year,
- +8.6% Year-over-Two-Year).
- Established Retail Corridor Positioned along Route 9, a key retail thoroughfare, with national and regional retailers drawing steady consumer activity.
- Strategically positioned at **Route 9 South & Aldrich Road**, surrounded by 12 schools, a growing population, and a strong local economy.
- Leasing Activity Recently Opened: Dollar Tree, My Salon Suite, Nothing Bundt Cakes. Coming Soon: Burger King.

### **Average Daily Traffic**

**39,855** US-9 **20,872** Interstate 195 Eastbound **12,586** Aldrich Road