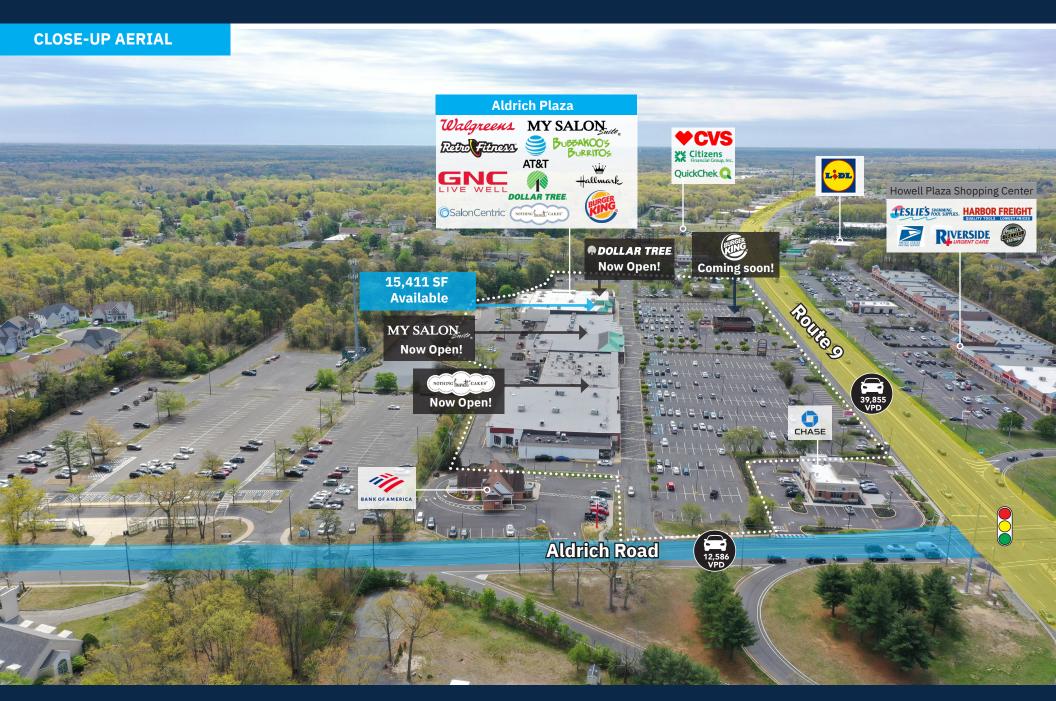

### **Available Spaces**

1,962, 3,239 SF 15,411 SF - portion of space 24 10,000 SF Proposed Pad Site

#### **Property Highlights**

- 127,722-SF Community Center A vibrant mix of retail, dining, and service tenants.
- High-Traffic Destination 1.5 million visits annually (+6.5% Year-over-Year,
- +8.6% Year-over-Two-Year).
- Established Retail Corridor Positioned along Route 9, a key retail thoroughfare, with national and regional retailers drawing steady consumer activity.
- Strategically positioned at **Route 9 South & Aldrich Road**, surrounded by 12 schools, a growing population, and a strong local economy.
- Leasing Activity Recently Opened: Dollar Tree, My Salon Suite, Nothing Bundt Cakes. Coming Soon: Burger King.

### **Average Daily Traffic**

**39,855** US-9 **20,872** Interstate 195 Eastbound **12,586** Aldrich Road

| TEN | SF                            |        |
|-----|-------------------------------|--------|
| 1   | Big City Bagels & Salads      | 3,100  |
| 2B  | Walgreens                     | 15,167 |
| 3   | RJW Barnabas Health           | 10,393 |
| 4   | Nothing Bundt Cakes           | 2,500  |
| 5   | Karate School                 | 4,600  |
| 6   | Chinese Restaurant            | 1,400  |
| 7   | Coffee Shop                   | 2,000  |
| 8   | Pizzeria Restaurant           | 2,000  |
| 9   | Dry Cleaners                  | 2,000  |
| 10  | Asian Harbor Sushi            | 2,433  |
| 11  | Ice Cream Shop                | 1,400  |
| 12  | Optician                      | 2,000  |
| 13  | Available                     | 3,239  |
| 14  | Hallmark                      | 5,180  |
| 15  | My Salon Suite                | 7,910  |
| 16  | AT&T                          | 3,250  |
| 17  | Bubbakoo's Burritos           | 1,900  |
| 18  | Available                     | 1,962  |
| 19  | Salon Centric                 | 3,448  |
| 20  | Dentist Office                | 1,165  |
| 21  | Liquor Store                  | 6,167  |
| 23  | Retro Fitness                 | 11,200 |
| 24A | Available                     | 15,411 |
| 24B | Dollar Tree                   | 15,019 |
| 25A | Available - Proposed Pad Site | 10,000 |
| 26  | Kessler Institute Rehab*      |        |
| 27  | Burger King Opening Soon!     | 2,640  |