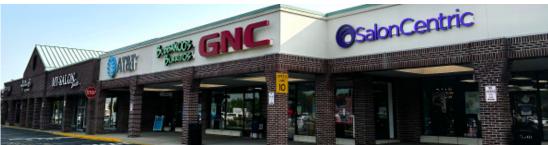

| TEN | SF                            |        |
|-----|-------------------------------|--------|
| 1   | Big City Bagels & Salads      | 3,100  |
| 2B  | Walgreens                     | 15,167 |
| 3   | RJW Barnabas Health           | 10,393 |
| 4   | Nothing Bundt Cakes           | 2,500  |
| 5   | Karate School                 | 4,600  |
| 6   | Chinese Restaurant            | 1,400  |
| 7   | Coffee Shop                   | 2,000  |
| 8   | Pizzeria Restaurant           | 2,000  |
| 9   | Dry Cleaners                  | 2,000  |
| 10  | Asian Harbor Sushi            | 2,433  |
| 11  | Ice Cream Shop                | 1,400  |
| 12  | Optician                      | 2,000  |
| 13  | Available                     | 3,239  |
| 14  | Hallmark                      | 5,180  |
| 15  | My Salon Suite                | 7,910  |
| 16  | AT&T                          | 3,250  |
| 17  | Bubbakoo's Burritos           | 1,900  |
| 18  | Available                     | 1,962  |
| 19  | Salon Centric                 | 3,448  |
| 20  | Dentist Office                | 1,165  |
| 21  | Liquor Store                  | 6,167  |
| 23  | Retro Fitness                 | 11,200 |
| 24A | Available                     | 15,411 |
| 24B | Dollar Tree                   | 15,019 |
| 25A | Available - Proposed Pad Site | 10,000 |
| 26  | Kessler Institute Rehab*      |        |
| 27  | Burger King Opening Soon!     | 2,640  |