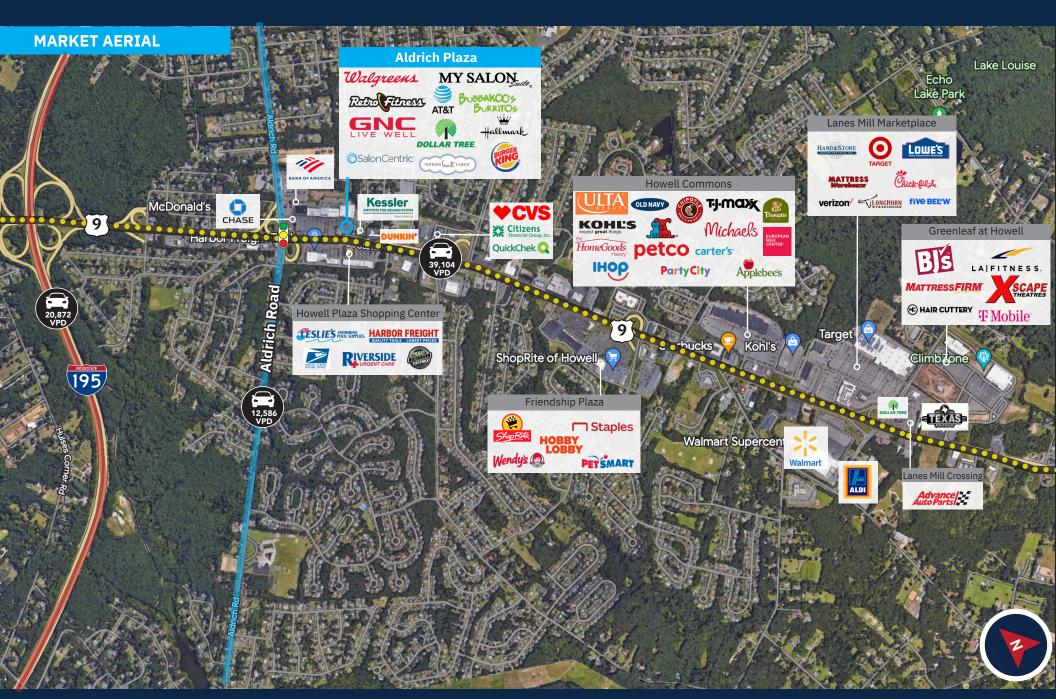

#### **Property Highlights**

- 127,722-SF Community Center A vibrant mix of retail, dining, and service tenants.
- High-Traffic Destination 1.5 million visits annually (+6.5% Year-over-Year,
- +8.6% Year-over-Two-Year).
- Established Retail Corridor Positioned along Route 9, a key retail thoroughfare, with national and regional retailers drawing steady consumer activity.
- Strategically positioned at **Route 9 South & Aldrich Road**, surrounded by 12 schools, a growing population, and a strong local economy.
- Leasing Activity Recently Opened: Dollar Tree, My Salon Suite, Nothing Bundt Cakes. Coming Soon: Burger King.

### **Average Daily Traffic**

**39,855** US-9 **20,872** Interstate 195 Eastbound **12,586** Aldrich Road