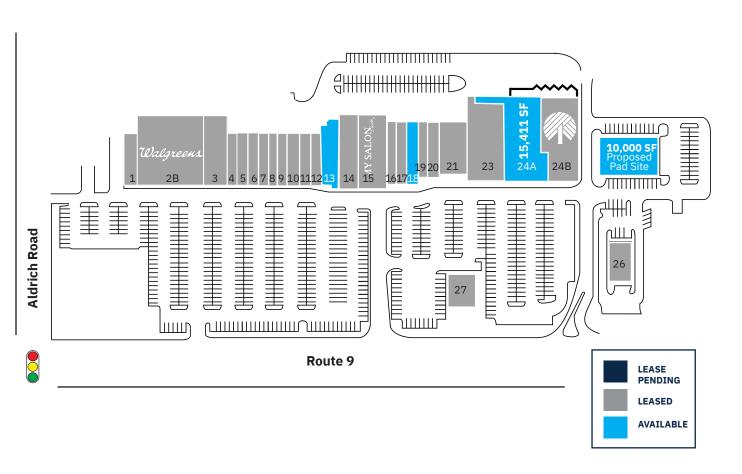

### **Available Spaces**

1,962, 3,239 SF 15,411 SF - portion of space 24 10,000 SF Proposed Pad Site

| TEN | SF                            |        |
|-----|-------------------------------|--------|
| 1   | Big City Bagels & Salads      | 3,100  |
| 2B  | Walgreens                     | 15,167 |
| 3   | RJW Barnabas Health           | 10,393 |
| 4   | Nothing Bundt Cakes           | 2,500  |
| 5   | Karate School                 | 4,600  |
| 6   | Chinese Restaurant            | 1,400  |
| 7   | Coffee Shop                   | 2,000  |
| 8   | Pizzeria Restaurant           | 2,000  |
| 9   | Dry Cleaners                  | 2,000  |
| 10  | Asian Harbor Sushi            | 2,433  |
| 11  | Ice Cream Shop                | 1,400  |
| 12  | Optician                      | 2,000  |
| 13  | Available                     | 3,239  |
| 14  | Hallmark                      | 5,180  |
| 15  | My Salon Suite                | 7,910  |
| 16  | AT&T                          | 3,250  |
| 17  | Bubbakoo's Burritos           | 1,900  |
| 18  | Available                     | 1,962  |
| 19  | Salon Centric                 | 3,448  |
| 20  | Dentist Office                | 1,165  |
| 21  | Liquor Store                  | 6,167  |
| 23  | Retro Fitness                 | 11,200 |
| 24A | Available                     | 15,411 |
| 24B | Dollar Tree                   | 15,019 |
| 25A | Available - Proposed Pad Site | 10,000 |
| 26  | Kessler Institute Rehab*      |        |
| 27  | Burger King Opening Soon!     | 2,640  |