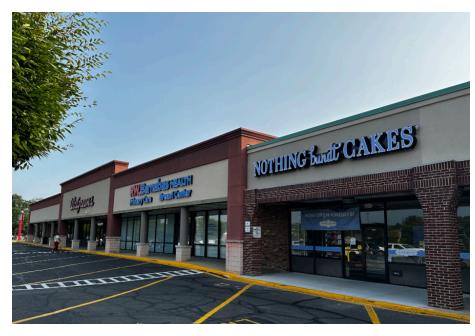

#### **Property Highlights**

- 127,722-SF Community Center A vibrant mix of retail, dining, and service tenants.
- High-Traffic Destination 1.5 million visits annually (+6.5% Year-over-Year,
- +8.6% Year-over-Two-Year).
- Established Retail Corridor Positioned along Route 9, a key retail thoroughfare, with national and regional retailers drawing steady consumer activity.
- Strategically positioned at **Route 9 South & Aldrich Road**, surrounded by 12 schools, a growing population, and a strong local economy.
- Leasing Activity Recently Opened: Dollar Tree, My Salon Suite, Nothing Bundt Cakes. Coming Soon: Burger King.