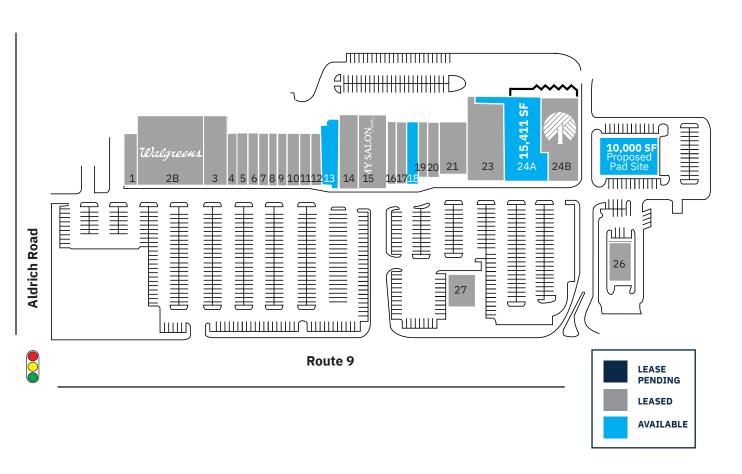

### **Available Spaces**

1,962, 3,239 SF 15,411 SF - portion of space 24 10,000 SF Proposed Pad Site

#### **Demographics**

5-mile radius

143,532 44,937 HOUSEHOLDS

\$133,323

48,448

Source: sitesusa.com

4075 US HIGHWAY 9 | HOWELL, NJ 07731

**SITE PLAN** 

| TEN | SF                            |        |
|-----|-------------------------------|--------|
| 1   | Big City Bagels & Salads      | 3,100  |
| 2B  | Walgreens                     | 15,167 |
| 3   | RJW Barnabas Health           | 10,393 |
| 4   | Nothing Bundt Cakes           | 2,500  |
| 5   | Karate School                 | 4,600  |
| 6   | Chinese Restaurant            | 1,400  |
| 7   | Coffee Shop                   | 2,000  |
| 8   | Pizzeria Restaurant           | 2,000  |
| 9   | Dry Cleaners                  | 2,000  |
| 10  | Asian Harbor Sushi            | 2,433  |
| 11  | Ice Cream Shop                | 1,400  |
| 12  | Optician                      | 2,000  |
| 13  | Available                     | 3,239  |
| 14  | Hallmark                      | 5,180  |
| 15  | My Salon Suite                | 7,910  |
| 16  | AT&T                          | 3,250  |
| 17  | Bubbakoo's Burritos           | 1,900  |
| 18  | Available                     | 1,962  |
| 19  | Salon Centric                 | 3,448  |
| 20  | Dentist Office                | 1,165  |
| 21  | Liquor Store                  | 6,167  |
| 23  | Retro Fitness                 | 11,200 |
| 24A | Available                     | 15,411 |
| 24B | Dollar Tree                   | 15,019 |
| 25A | Available - Proposed Pad Site | 10,000 |
| 26  | Kessler Institute Rehab*      |        |
| 27  | Burger King Opening Soon!     | 2,640  |