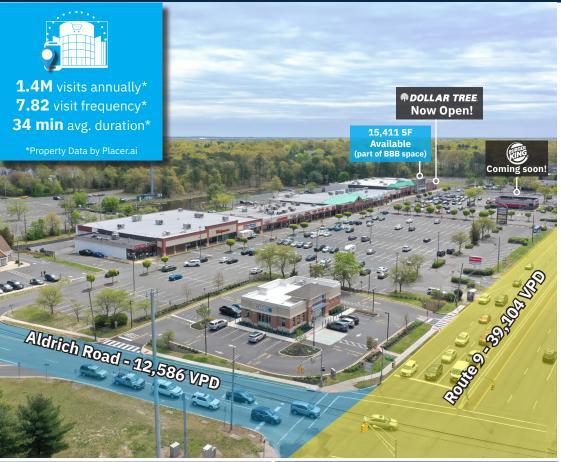

### **Available Spaces**

1,962, 3,239 SF 15,411 SF - portion of space 24 10,000 SF Proposed Pad Site

#### **Property Highlights**

- 127,722-SF Community Center A vibrant mix of retail, dining, and service tenants.
- High-Traffic Destination 1.4 million visits annually (+6.5% Year-over-Year,
- +8.6% Year-over-Two-Year).
- Established Retail Corridor Positioned along Route 9, a key retail thoroughfare, with national and regional retailers drawing steady consumer activity.
- Strategically positioned at **Route 9 South & Aldrich Road**, surrounded by 12 schools, a growing population, and a strong local economy.
- Leasing Activity Recently Opened: Dollar Tree, My Salon Suite, Nothing Bundt Cakes. Coming Soon: Burger King.

### **Average Daily Traffic**

**39,104** US-9 **20,872** Interstate 195 Eastbound **12,586** Aldrich Road