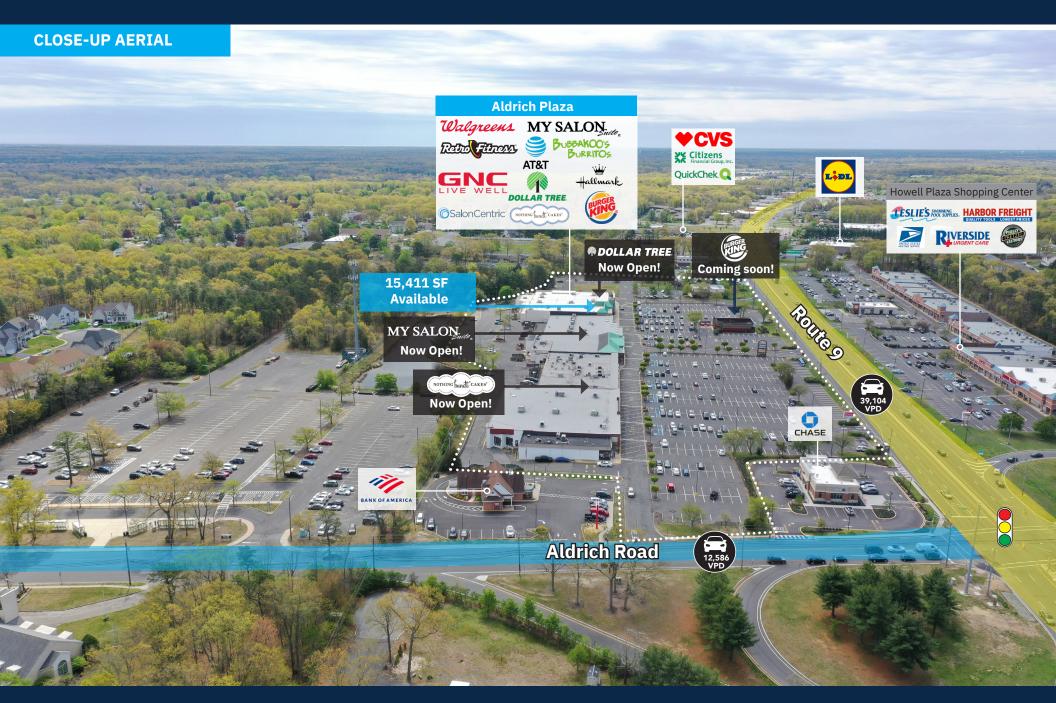

### **Available Spaces**

1,962, 3,239 SF 15,411 SF - portion of space 24 10,000 SF Proposed Pad Site

#### **Property Highlights**

- 127,722-SF Community Center A vibrant mix of retail, dining, and service tenants.
- High-Traffic Destination 1.4 million visits annually (+6.5% Year-over-Year,
- +8.6% Year-over-Two-Year).
- Established Retail Corridor Positioned along Route 9, a key retail thoroughfare, with national and regional retailers drawing steady consumer activity.
- Strategically positioned at **Route 9 South & Aldrich Road**, surrounded by 12 schools, a growing population, and a strong local economy.
- Leasing Activity Recently Opened: Dollar Tree, My Salon Suite, Nothing Bundt Cakes. Coming Soon: Burger King.

### **Average Daily Traffic**

**39,104** US-9 **20,872** Interstate 195 Eastbound **12,586** Aldrich Road

| TEN | SF                            |        |
|-----|-------------------------------|--------|
| 1   | Big City Bagels & Salads      | 3,100  |
| 2B  | Walgreens                     | 15,167 |
| 3   | RJW Barnabas Health           | 10,393 |
| 4   | Nothing Bundt Cakes           | 2,500  |
| 5   | Karate School                 | 4,600  |
| 6   | Chinese Restaurant            | 1,400  |
| 7   | Coffee Shop                   | 2,000  |
| 8   | Pizzeria Restaurant           | 2,000  |
| 9   | Dry Cleaners                  | 2,000  |
| 10  | Asian Harbor Sushi            | 2,433  |
| 11  | Ice Cream Shop                | 1,400  |
| 12  | Optician                      | 2,000  |
| 13  | Available                     | 3,239  |
| 14  | Hallmark                      | 5,180  |
| 15  | My Salon Suite                | 7,910  |
| 16  | AT&T                          | 3,250  |
| 17  | Bubbakoo's Burritos           | 1,900  |
| 18  | Available                     | 1,962  |
| 19  | Salon Centric                 | 3,448  |
| 20  | Dentist Office                | 1,165  |
| 21  | Liquor Store                  | 6,167  |
| 23  | Retro Fitness                 | 11,200 |
| 24A | Available                     | 15,411 |
| 24B | Dollar Tree                   | 15,019 |
| 25A | Available - Proposed Pad Site | 10,000 |
| 26  | Kessler Institute Rehab*      |        |
| 27  | Burger King Opening Soon!     | 2,640  |