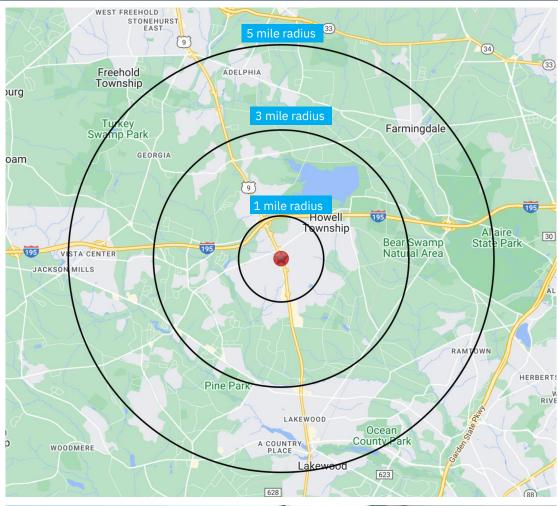

#### **Demographics**

5-mile radius

143,532 44,937 HOUSEHOLDS

\$133,323

48,448

Source: sitesusa.com

4075 US HIGHWAY 9 | HOWELL, NJ 07731

**SITE PLAN** 

#### **DEMOGRAPHICS**

| 2010-2020 Census, 2024 Estimates             | 1 mile<br>radius | 3 mile<br>radius | 5 mile<br>radius |
|----------------------------------------------|------------------|------------------|------------------|
| Population                                   | 9,643            | 41,641           | 143,532          |
| Households                                   | 3,136            | 13,944           | 44,937           |
| Average Household Income                     | \$185,987        | \$160,259        | \$133,323        |
| Projected Average Household Income (2028)    | \$205,100        | \$169,583        | \$143,612        |
| Median Household Income                      | \$134,834        | \$126,505        | \$104,220        |
| Total Businesses                             | 378              | 1,409            | 4,893            |
| Total Employees                              | 4,586            | 11,744           | 32,125           |
| Daytime Population                           | 5,975            | 17,043           | 48,448           |
| Total Annual Household Expenditure           | \$353.5 M        | \$1.39 B         | \$3.88 B         |
| HH Income \$200K or more                     | 794              | 3,004            | 8,139            |
| College Degree + (Bachelor Degree or Higher) | 2,730            | 10,714           | 33,648           |