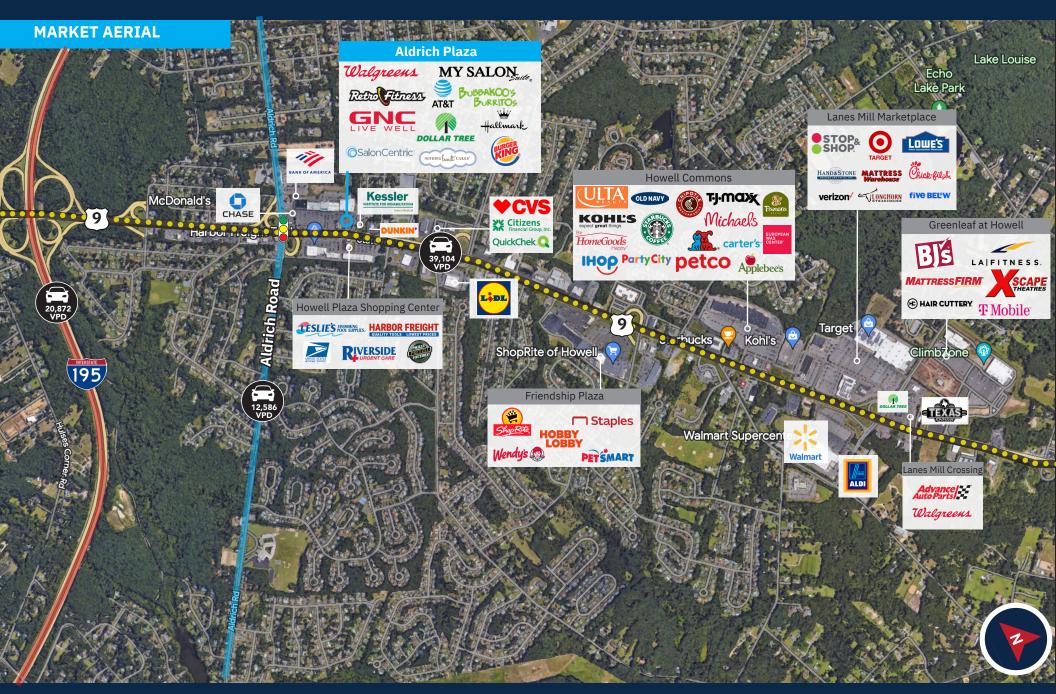

#### **Property Highlights**

- 127,722-SF Community Center A vibrant mix of retail, dining, and service tenants.
- High-Traffic Destination 1.4 million visits annually (+6.5% Year-over-Year,
- +8.6% Year-over-Two-Year).
- Established Retail Corridor Positioned along Route 9, a key retail thoroughfare, with national and regional retailers drawing steady consumer activity.
- Strategically positioned at **Route 9 South & Aldrich Road**, surrounded by 12 schools, a growing population, and a strong local economy.
- Leasing Activity Recently Opened: Dollar Tree, My Salon Suite, Nothing Bundt Cakes. Coming Soon: Burger King.

#### **Retailers**

### **Average Daily Traffic**

**39,104** US-9 **20,872** Interstate 195 Eastbound **12,586** Aldrich Road