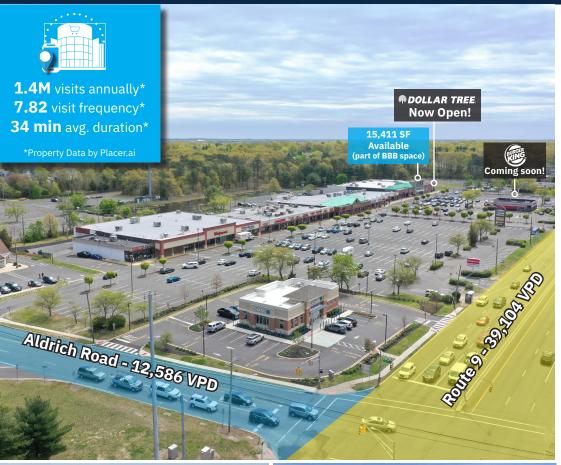

4075 US HIGHWAY 9 | HOWELL, NJ 07731

#### **Available Spaces**

1,962, 3,239 SF 15,411 SF - portion of space 24 10,000 SF Proposed Pad Site

#### **Property Highlights**

- 127,722-SF Community Center A vibrant mix of retail, dining, and service tenants.
- High-Traffic Destination 1.4 million visits annually (+6.5% Year-over-Year,
- +8.6% Year-over-Two-Year).
- Established Retail Corridor Positioned along Route 9, a key retail thoroughfare, with national and regional retailers drawing steady consumer activity.
- Strategically positioned at **Route 9 South & Aldrich Road**, surrounded by 12 schools, a growing population, and a strong local economy.
- Leasing Activity Recently Opened: Dollar Tree, My Salon Suite, Nothing Bundt Cakes. Coming Soon: Burger King.

## **Average Daily Traffic**

**39,104** US-9 **20,872** Interstate 195 Eastbound **12,586** Aldrich Road