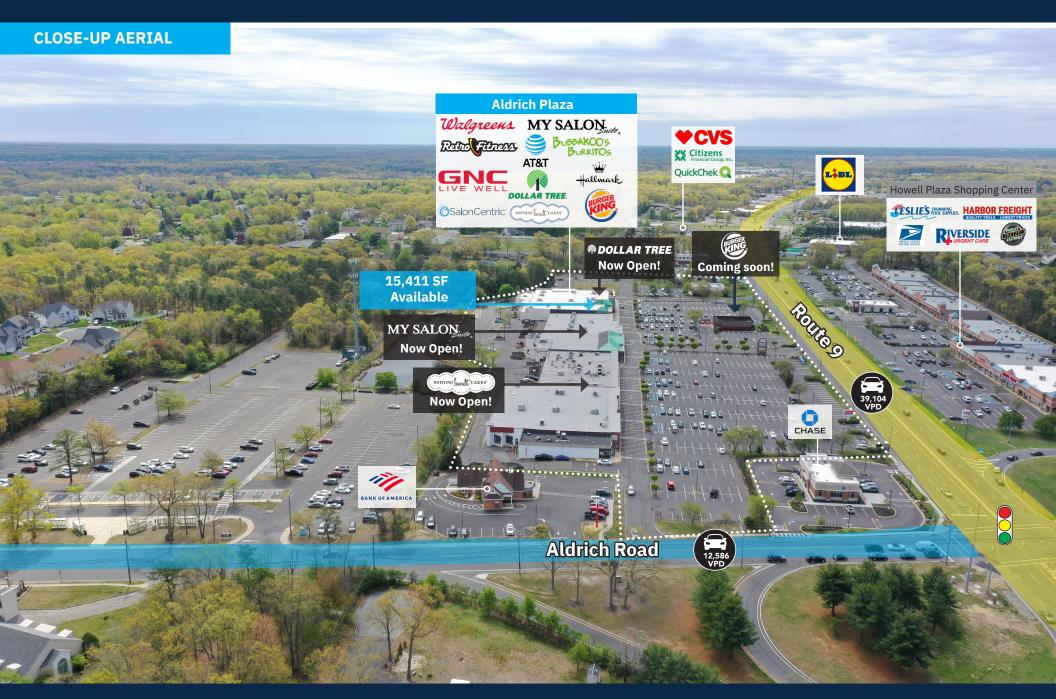

#### **Available Spaces**

1,962, 3,239 SF 15,411 SF - portion of space 24 10,000 SF Proposed Pad Site

#### **Property Highlights**

- 127,722-SF Community Center A vibrant mix of retail, dining, and service tenants.
- High-Traffic Destination 1.4 million visits annually (+6.5% Year-over-Year,
- +8.6% Year-over-Two-Year).
- Established Retail Corridor Positioned along Route 9, a key retail thoroughfare, with national and regional retailers drawing steady consumer activity.
- Strategically positioned at **Route 9 South & Aldrich Road**, surrounded by 12 schools, a growing population, and a strong local economy.
- Leasing Activity Recently Opened: Dollar Tree, My Salon Suite, Nothing Bundt Cakes. Coming Soon: Burger King.

## **Average Daily Traffic**

**39,104** US-9 **20,872** Interstate 195 Eastbound **12,586** Aldrich Road

| TEN | SF                            |        |
|-----|-------------------------------|--------|
| 1   | Big City Bagels & Salads      | 3,100  |
| 2B  | Walgreens                     | 15,167 |
| 3   | RJW Barnabas Health           | 10,393 |
| 4   | Nothing Bundt Cakes           | 2,500  |
| 5   | Karate School                 | 4,600  |
| 6   | Chinese Restaurant            | 1,400  |
| 7   | Coffee Shop                   | 2,000  |
| 8   | Pizzeria Restaurant           | 2,000  |
| 9   | Dry Cleaners                  | 2,000  |
| 10  | Asian Harbor Sushi            | 2,433  |
| 11  | Ice Cream Shop                | 1,400  |
| 12  | Optician                      | 2,000  |
| 13  | Available                     | 3,239  |
| 14  | Hallmark                      | 5,180  |
| 15  | My Salon Suite                | 7,910  |
| 16  | AT&T                          | 3,250  |
| 17  | Bubbakoo's Burritos           | 1,900  |
| 18  | Available                     | 1,962  |
| 19  | Salon Centric                 | 3,448  |
| 20  | Dentist Office                | 1,165  |
| 21  | Liquor Store                  | 6,167  |
| 23  | Retro Fitness                 | 11,200 |
| 24A | Available                     | 15,411 |
| 24B | Dollar Tree                   | 15,019 |
| 25A | Available - Proposed Pad Site | 10,000 |
| 26  | Kessler Institute Rehab*      |        |
| 27  | Burger King Opening Soon!     | 2,640  |