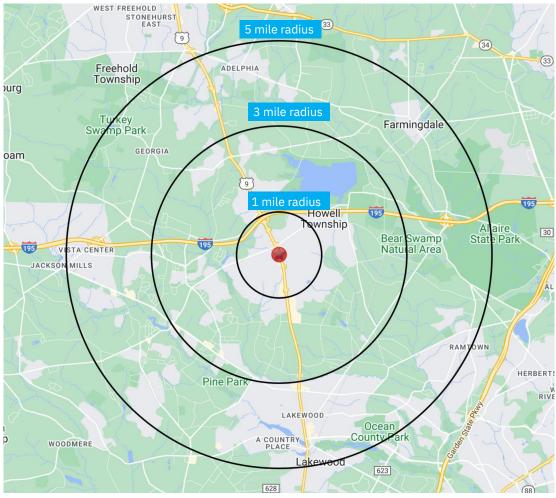

#### **Demographics**

5-mile radius

L43,532 44,937
POPULATION HOUSEHOLDS

\$133,323

48,448

Source: sitesusa.com

4075 US HIGHWAY 9 | HOWELL, NJ 07731

**SITE PLAN** 

#### **DEMOGRAPHICS**

| 2010-2020 Census, 2024 Estimates             | 1 mile<br>radius | 3 mile<br>radius | 5 mile<br>radius |
|----------------------------------------------|------------------|------------------|------------------|
| Population                                   | 9,643            | 41,641           | 143,532          |
| Households                                   | 3,136            | 13,944           | 44,937           |
| Average Household Income                     | \$185,987        | \$160,259        | \$133,323        |
| Projected Average Household Income (2028)    | \$205,100        | \$169,583        | \$143,612        |
| Median Household Income                      | \$134,834        | \$126,505        | \$104,220        |
| Total Businesses                             | 378              | 1,409            | 4,893            |
| Total Employees                              | 4,586            | 11,744           | 32,125           |
| Daytime Population                           | 5,975            | 17,043           | 48,448           |
| Total Annual Household Expenditure           | \$353.5 M        | \$1.39 B         | \$3.88 B         |
| HH Income \$200K or more                     | 794              | 3,004            | 8,139            |
| College Degree + (Bachelor Degree or Higher) | 2,730            | 10,714           | 33,648           |