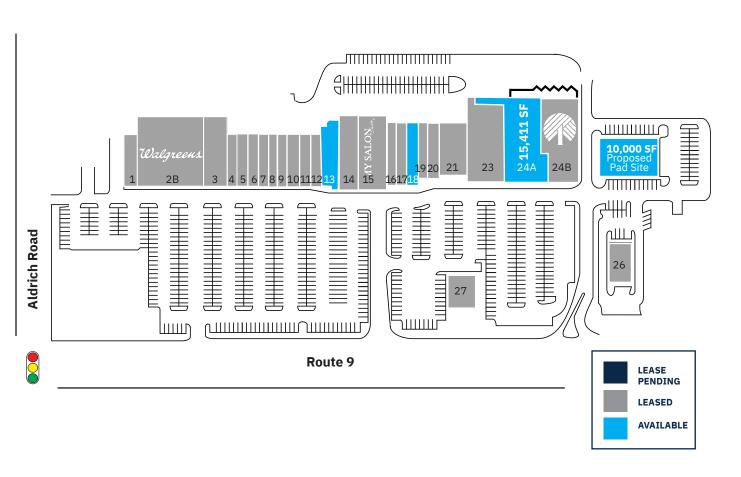

#### **Available Spaces**

1,962, 3,239 SF 15,411 SF - portion of space 24 10,000 SF Proposed Pad Site

#### **Demographics**

5-mile radius

L43,532 44,937
POPULATION HOUSEHOLDS

\$133,323

48,448

Source: sitesusa.com

4075 US HIGHWAY 9 | HOWELL, NJ 07731

**SITE PLAN** 

| TEN | SF                            |        |
|-----|-------------------------------|--------|
| 1   | Big City Bagels & Salads      | 3,100  |
| 2B  | Walgreens                     | 15,167 |
| 3   | RJW Barnabas Health           | 10,393 |
| 4   | Nothing Bundt Cakes           | 2,500  |
| 5   | Karate School                 | 4,600  |
| 6   | Chinese Restaurant            | 1,400  |
| 7   | Coffee Shop                   | 2,000  |
| 8   | Pizzeria Restaurant           | 2,000  |
| 9   | Dry Cleaners                  | 2,000  |
| 10  | Asian Harbor Sushi            | 2,433  |
| 11  | Ice Cream Shop                | 1,400  |
| 12  | Optician                      | 2,000  |
| 13  | Available                     | 3,239  |
| 14  | Hallmark                      | 5,180  |
| 15  | My Salon Suite                | 7,910  |
| 16  | AT&T                          | 3,250  |
| 17  | Bubbakoo's Burritos           | 1,900  |
| 18  | Available                     | 1,962  |
| 19  | Salon Centric                 | 3,448  |
| 20  | Dentist Office                | 1,165  |
| 21  | Liquor Store                  | 6,167  |
| 23  | Retro Fitness                 | 11,200 |
| 24A | Available                     | 15,411 |
| 24B | Dollar Tree                   | 15,019 |
| 25A | Available - Proposed Pad Site | 10,000 |
| 26  | Kessler Institute Rehab*      |        |
| 27  | Burger King Opening Soon!     | 2,640  |