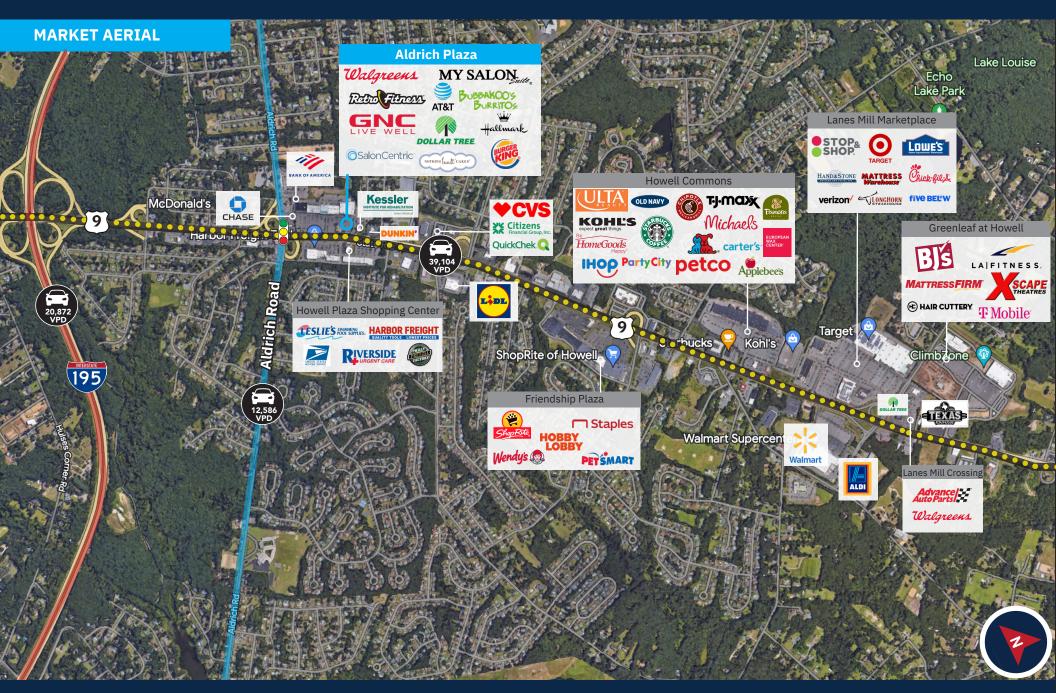

#### **Property Highlights**

- 127,722-SF Community Center A vibrant mix of retail, dining, and service tenants.
- High-Traffic Destination 1.4 million visits annually (+6.5% Year-over-Year,
- +8.6% Year-over-Two-Year).
- Established Retail Corridor Positioned along Route 9, a key retail thoroughfare, with national and regional retailers drawing steady consumer activity.
- Strategically positioned at **Route 9 South & Aldrich Road**, surrounded by 12 schools, a growing population, and a strong local economy.
- Leasing Activity Recently Opened: Dollar Tree, My Salon Suite, Nothing Bundt Cakes. Coming Soon: Burger King.

## **Average Daily Traffic**

**39,104** US-9 **20,872** Interstate 195 Eastbound **12,586** Aldrich Road