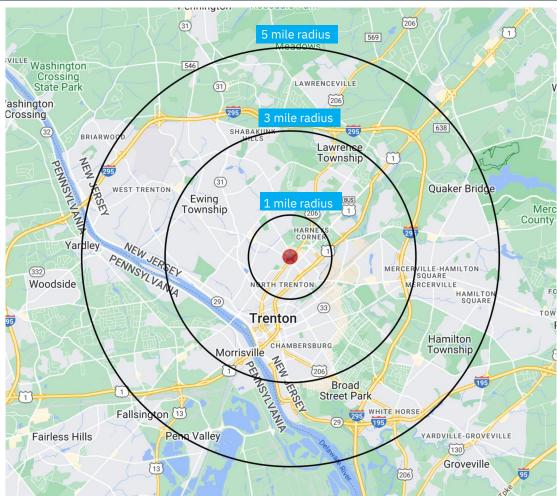

### **Demographics**

3-mile radius

**163,699** POPULATION

**57,010** HOUSEHOLDS

\$96,929

88,251

Source: sitesusa.com

1500-1560 NORTH OLDEN AVENUE | EWING TOWNSHIP, NJ 08638

#### **DEMOGRAPHICS**

| 2010-2020 Census, 2023 Estimates             | 1 mile<br>radius | 3 mile<br>radius | 5 mile<br>radius |
|----------------------------------------------|------------------|------------------|------------------|
| Population                                   | 17,155           | 163,699          | 260,221          |
| Households                                   | 5,941            | 57,010           | 96,459           |
| Average Household Income                     | \$72,279         | \$96,929         | \$116,031        |
| Projected Average Household Income (2028)    | \$72,686         | \$99,924         | \$116,031        |
| Median Household Income                      | \$59,213         | \$73,810         | \$91,333         |
| Total Businesses                             | 772              | 4,977            | 9,026            |
| Total Employees                              | 9,726            | 68,606           | 122,498          |
| Daytime Population                           | 11,395           | 88,251           | 159,581          |
| Total Annual Household Expenditure           | \$333.6 M        | \$3.9 B          | \$7.53 B         |
| HH Income \$200K or more                     | 395              | 6,023            | 13,647           |
| College Degree + (Bachelor Degree or Higher) | 2,533            | 28,434           | 63,377           |