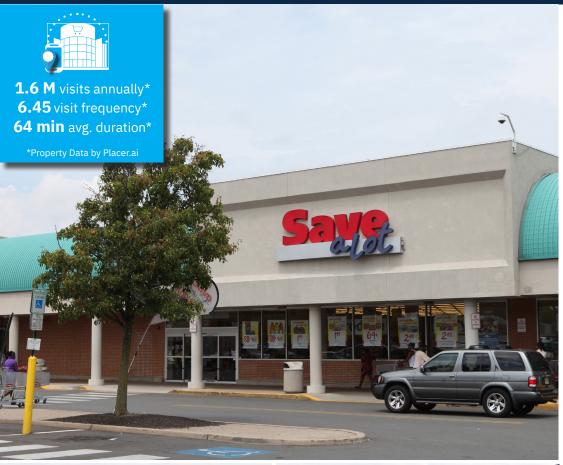

#### **Property Highlights**

- 354,993-square-foot community center anchored by Forman Mills, American Furniture and Marshalls draws 1.6 million visitors per year\*
- Ranked in top 3 shopping centers within 5 miles
- Located at the intersection of heavily traveled Route 206/Princeton Avenue and N. Olden Avenue
- Recent leasing activity: America's Best Contacts & Eyeglasses coming soon!
- Built-in shopper traffic from onsite office component, including Jersey College School of Nursing
- Proximate to Route 1 and I-287
- 5% commission up to 15K SF for co-brokers

### **SITE PLAN**

| TEN | SF                               |        |
|-----|----------------------------------|--------|
| 1   | U.S. Armed Forces Career         | 3,809  |
| 1A  | Wing Stop                        | 2,197  |
| 2   | GNC                              | 1,320  |
| 3   | Planet Fitness                   | 17,380 |
| 4   | Available                        | 3,918  |
| 5   | Victorian Beauty Supply          | 4,598  |
| 6   | Jersey College School of Nursing | 30,543 |
| 8   | Forman Mills                     | 43,657 |
| 9A  | Save A Lot                       | 17,584 |
| 9B  | American Furniture               | 24,983 |
| 9C  | Harbor Freight Tools             | 15,619 |
| 10  | Rainbow                          | 7,872  |
| 11  | Available                        | 8,096  |
| 12  | Ashley Stewart                   | 5,240  |
| 13  | Buy Rite Liquor                  | 6,000  |
| 14  | dd's Discounts                   | 20,257 |
| 15  | America's Best opening soon!     | 3,600  |
| 16  | Foot Locker                      | 3,600  |
| 17  | Dollar Tree                      | 13,810 |
| 18  | Available                        | 5,849  |
| 19  | Marshalls                        | 24,116 |
| 20  | Laundromat                       | 3,175  |
| 21  | Rent-A-Center                    | 4,200  |
| 22  | LA Nails                         | 2,159  |
| 23  | Chinese Restaurant               | 2,540  |
| 24  | Snipes                           | 5,080  |
| 25  | Bank of America                  | 3,120  |
| 26  | Pork Chop's BBQ                  | 2,696  |