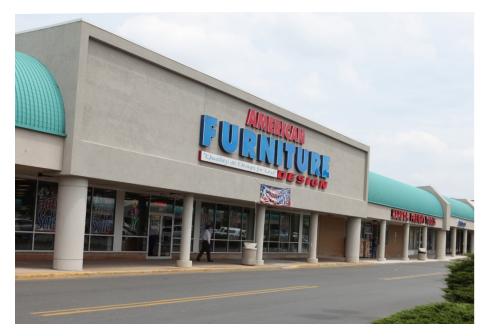

#### **Property Highlights**

- 354,993-square-foot community center anchored by Forman Mills, American Furniture and Marshalls draws 1.6 million visitors per year\*
- Ranked in top 3 shopping centers within 5 miles
- Located at the intersection of heavily traveled Route 206/Princeton Avenue and N. Olden Avenue
- Recent leasing activity: America's Best Contacts & Eyeglasses coming soon!
- Built-in shopper traffic from onsite office component, including Jersey College School of Nursing
- Proximate to Route 1 and I-287
- 5% commission up to 15K SF for co-brokers