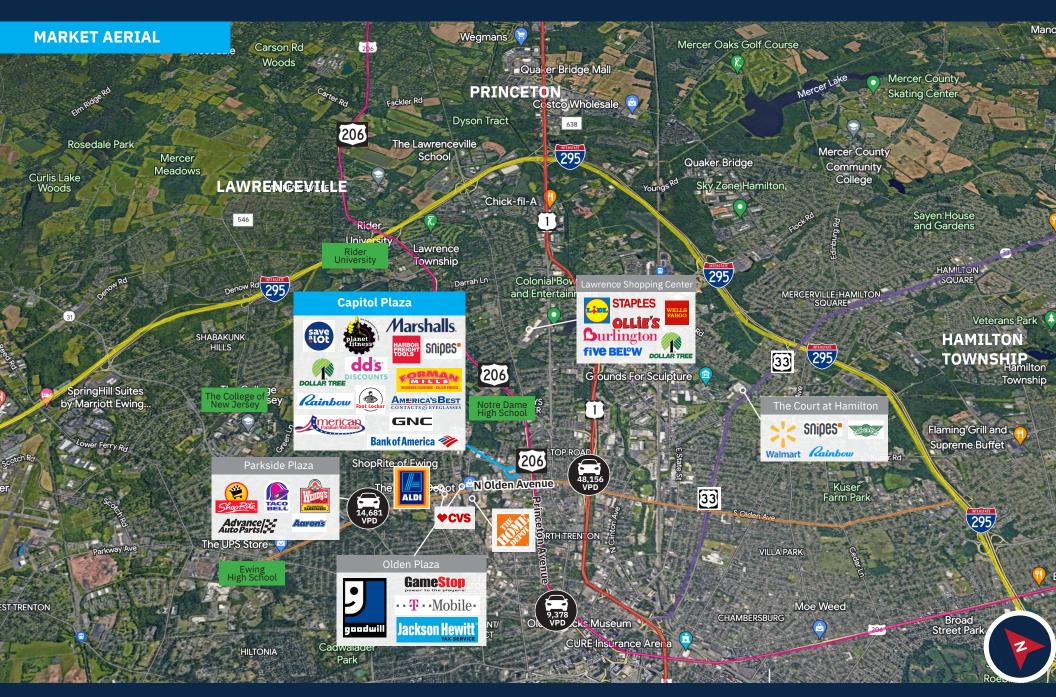

#### **Property Highlights**

- 354,993-square-foot community center anchored by Forman Mills, American Furniture and Marshalls draws 1.6 million visitors per year\*
- Ranked in top 3 shopping centers within 5 miles
- Located at the intersection of heavily traveled Route 206/Princeton Avenue and N. Olden Avenue
- Recent leasing activity: America's Best Contacts & Eyeglasses coming soon!
- Built-in shopper traffic from onsite office component, including Jersey College School of Nursing
- Proximate to Route 1 and I-287
- 5% commission up to 15K SF for co-brokers

### **Average Daily Traffic**

14,681 N Olden Avenue 13,310 Spruce Street 9,378 Princeton Avenue 48.156 Route 1

### **Demographics**

3-mile radius

**163,699** POPULATION

**57,010** HOUSEHOLDS

\$96,929

88,251

Source: sitesusa.com

1500-1560 NORTH OLDEN AVENUE | EWING TOWNSHIP, NJ 08638

#### **DEMOGRAPHICS**

| 2010-2020 Census, 2023 Estimates             | 1 mile<br>radius | 3 mile<br>radius | 5 mile<br>radius |
|----------------------------------------------|------------------|------------------|------------------|
| Population                                   | 17,155           | 163,699          | 260,221          |
| Households                                   | 5,941            | 57,010           | 96,459           |
| Average Household Income                     | \$72,279         | \$96,929         | \$116,031        |
| Projected Average Household Income (2028)    | \$72,686         | \$99,924         | \$116,031        |
| Median Household Income                      | \$59,213         | \$73,810         | \$91,333         |
| Total Businesses                             | 772              | 4,977            | 9,026            |
| Total Employees                              | 9,726            | 68,606           | 122,498          |
| Daytime Population                           | 11,395           | 88,251           | 159,581          |
| Total Annual Household Expenditure           | \$333.6 M        | \$3.9 B          | \$7.53 B         |
| HH Income \$200K or more                     | 395              | 6,023            | 13,647           |
| College Degree + (Bachelor Degree or Higher) | 2,533            | 28,434           | 63,377           |