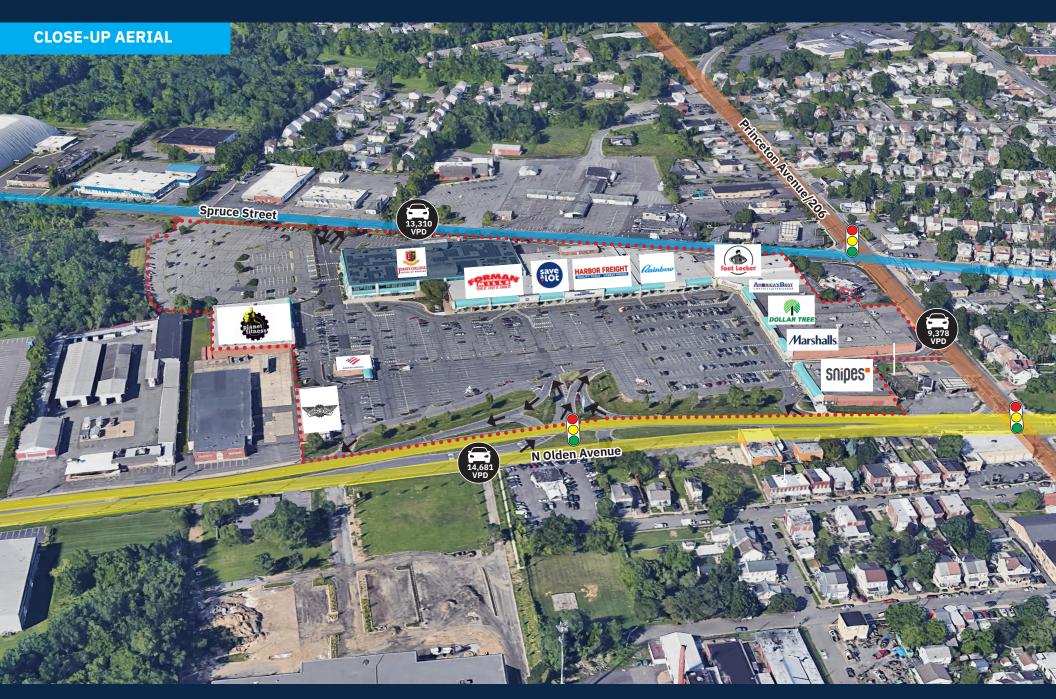

### **Average Daily Traffic**

14,681 N Olden Avenue 13,310 Spruce Street 9,378 Princeton Avenue 48.156 Route 1

### **SITE PLAN**

| TEN | SF                               |        |
|-----|----------------------------------|--------|
| 1   | U.S. Armed Forces Career         | 3,809  |
| 1A  | Wing Stop                        | 2,197  |
| 2   | GNC                              | 1,320  |
| 3   | Planet Fitness                   | 17,380 |
| 4   | Available                        | 3,918  |
| 5   | Victorian Beauty Supply          | 4,598  |
| 6   | Jersey College School of Nursing | 30,543 |
| 8   | Forman Mills                     | 43,657 |
| 9A  | Save A Lot                       | 17,584 |
| 9B  | American Furniture               | 24,983 |
| 9C  | Harbor Freight Tools             | 15,619 |
| 10  | Rainbow                          | 7,872  |
| 11  | Available                        | 8,096  |
| 12  | Ashley Stewart                   | 5,240  |
| 13  | Buy Rite Liquor                  | 6,000  |
| 14  | dd's Discounts                   | 20,257 |
| 15  | America's Best opening soon!     | 3,600  |
| 16  | Foot Locker                      | 3,600  |
| 17  | Dollar Tree                      | 13,810 |
| 18  | Available                        | 5,849  |
| 19  | Marshalls                        | 24,116 |
| 20  | Laundromat                       | 3,175  |
| 21  | Rent-A-Center                    | 4,200  |
| 22  | LA Nails                         | 2,159  |
| 23  | Chinese Restaurant               | 2,540  |
| 24  | Snipes                           | 5,080  |
| 25  | Bank of America                  | 3,120  |
| 26  | Pork Chop's BBQ                  | 2,696  |