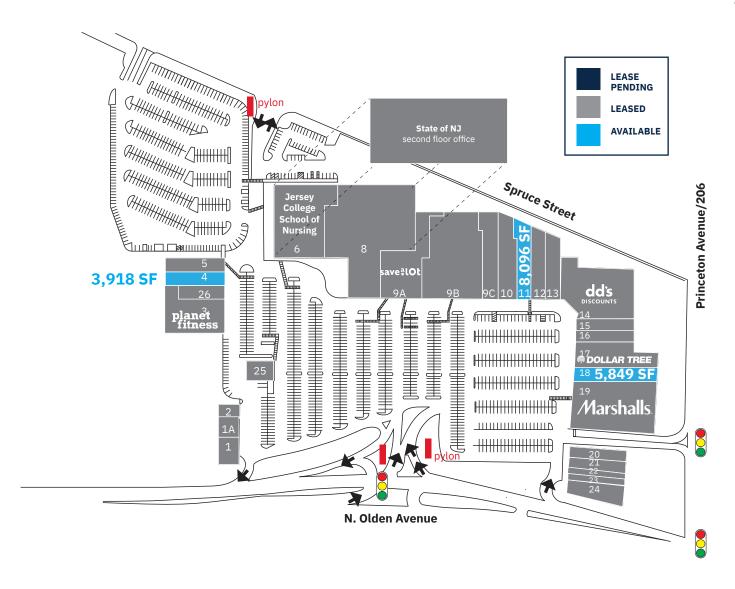

#### **Available Spaces**

3,918 SF; 5,849 SF; 8,096 SF

### **SITE PLAN**

| TEN | SF                               |        |
|-----|----------------------------------|--------|
| 1   | U.S. Armed Forces Career         | 3,809  |
| 1A  | Wing Stop                        | 2,197  |
| 2   | GNC                              | 1,320  |
| 3   | Planet Fitness                   | 17,380 |
| 4   | Available                        | 3,918  |
| 5   | Victorian Beauty Supply          | 4,598  |
| 6   | Jersey College School of Nursing | 30,543 |
| 8   | Forman Mills                     | 43,657 |
| 9A  | Save A Lot                       | 17,584 |
| 9B  | American Furniture               | 24,983 |
| 9C  | Harbor Freight Tools             | 15,619 |
| 10  | Rainbow                          | 7,872  |
| 11  | Available                        | 8,096  |
| 12  | Ashley Stewart                   | 5,240  |
| 13  | Buy Rite Liquor                  | 6,000  |
| 14  | dd's Discounts                   | 20,257 |
| 15  | America's Best opening soon!     | 3,600  |
| 16  | Foot Locker                      | 3,600  |
| 17  | Dollar Tree                      | 13,810 |
| 18  | Available                        | 5,849  |
| 19  | Marshalls                        | 24,116 |
| 20  | Laundromat                       | 3,175  |
| 21  | Rent-A-Center                    | 4,200  |
| 22  | LA Nails                         | 2,159  |
| 23  | Chinese Restaurant               | 2,540  |
| 24  | Snipes                           | 5,080  |
| 25  | Bank of America                  | 3,120  |
| 26  | Pork Chop's BBQ                  | 2,696  |