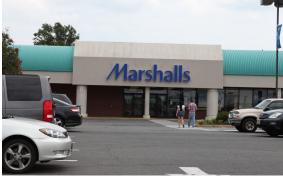

#### **Property Highlights**

- 354,993-square-foot community center anchored by Forman Mills, American Furniture and Marshalls draws 1.6 million visitors per year\*
- Ranked in top 3 shopping centers within 5 miles
- Located at the intersection of heavily traveled Route 206/Princeton Avenue and N. Olden Avenue
- Recent leasing activity: America's Best Contacts & Eyeglasses coming soon!
- Built-in shopper traffic from onsite office component, including Jersey College School of Nursing
- Proximate to Route 1 and I-287
- 5% commission up to 15K SF for co-brokers

### **SITE PLAN**

| TEN | SF                               |        |
|-----|----------------------------------|--------|
| 1   | U.S. Armed Forces Career         | 3,809  |
| 1A  | Wing Stop                        | 2,197  |
| 2   | GNC                              | 1,320  |
| 3   | Planet Fitness                   | 17,380 |
| 4   | Available                        | 3,918  |
| 5   | Victorian Beauty Supply          | 4,598  |
| 6   | Jersey College School of Nursing | 30,543 |
| 8   | Forman Mills                     | 43,657 |
| 9A  | Save A Lot                       | 17,584 |
| 9B  | American Furniture               | 24,983 |
| 9C  | Harbor Freight Tools             | 15,619 |
| 10  | Rainbow                          | 7,872  |
| 11  | Available                        | 8,096  |
| 12  | Ashley Stewart                   | 5,240  |
| 13  | Buy Rite Liquor                  | 6,000  |
| 14  | dd's Discounts                   | 20,257 |
| 15  | America's Best opening soon!     | 3,600  |
| 16  | Foot Locker                      | 3,600  |
| 17  | Dollar Tree                      | 13,810 |
| 18  | Available                        | 5,849  |
| 19  | Marshalls                        | 24,116 |
| 20  | Laundromat                       | 3,175  |
| 21  | Rent-A-Center                    | 4,200  |
| 22  | LA Nails                         | 2,159  |
| 23  | Chinese Restaurant               | 2,540  |
| 24  | Snipes                           | 5,080  |
| 25  | Bank of America                  | 3,120  |
| 26  | Pork Chop's BBQ                  | 2,696  |