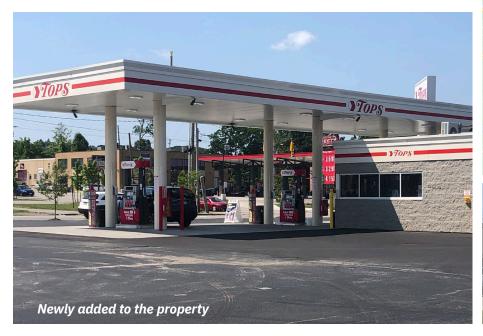

#### **Property Highlights**

- 229,805-square-foot community center anchored by newly renovated Tops Friendly Markets with a on-site fueling station.
- AMVETS Thrift Store is now open!
- Densely populated center is centrally located at the intersection of Liberty and W. 38th streets, at Peach Street/Route 19, the main thoroughfare.
- Home to Harbor Freight Tools, Dollar Tree, Stumpy's Hatchet House, Fred's Furniture, Rent-A-Center, PA Wine & Spirits, GNC and Rotech Healthcare, among others.
- Newest additions: AMVETS Thrift Store, Erie Gymnastics Center and in-center relocation/expansion for long-time tenant Werner Books including new coffee/pastry shop with outdoor seating.