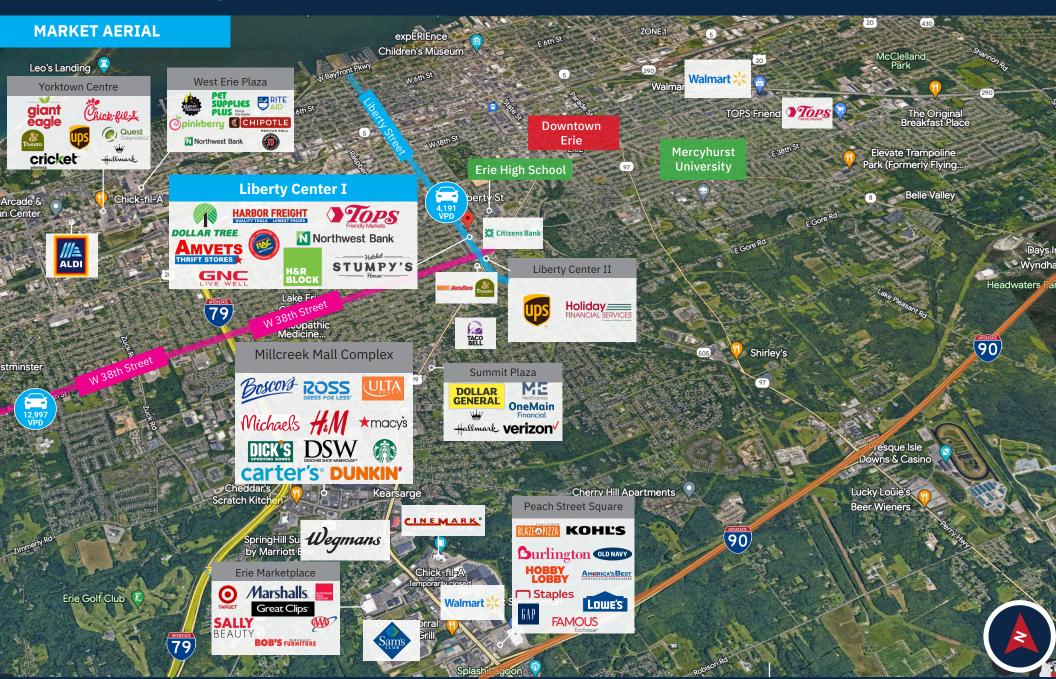

3407-3728 LIBERTY STREET | ERIE, PA 16508

#### **Property Highlights**

- 229,805-square-foot community center anchored by newly renovated Tops Friendly Markets with a on-site fueling station.
- AMVETS Thrift Store is now open!
- Densely populated center is centrally located at the intersection of Liberty and W. 38th streets, at Peach Street/Route 19, the main thoroughfare.
- Home to Harbor Freight Tools, Dollar Tree, Stumpy's Hatchet House, Fred's Furniture, Rent-A-Center, PA Wine & Spirits, GNC and Rotech Healthcare, among others.
- Newest additions: AMVETS Thrift Store, Erie Gymnastics Center and in-center relocation/expansion for long-time tenant Werner Books including new coffee/pastry shop with outdoor seating.

#### **Retailers**

HARBOR FREIGHT

STUMPY'S

GNC

**MOLLAR TREE** 

### **Average Daily Traffic**

13,124 Peach Street

SITE PLAN

3407-3728 LIBERTY STREET | ERIE, PA 16508