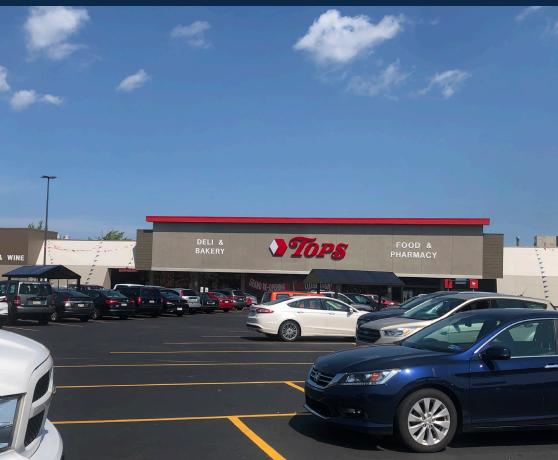

#### **Property Highlights**

- 229,805-square-foot community center anchored by newly renovated Tops Friendly Markets with a on-site fueling station.
- AMVETS Thrift Store is now open!
- Densely populated center is centrally located at the intersection of Liberty and W. 38th streets, at Peach Street/Route 19, the main thoroughfare.
- Home to Harbor Freight Tools, Dollar Tree, Stumpy's Hatchet House, Fred's Furniture, Rent-A-Center, PA Wine & Spirits, GNC and Rotech Healthcare, among others.
- Newest additions: AMVETS Thrift Store, Erie Gymnastics Center and in-center relocation/expansion for long-time tenant Werner Books including new coffee/pastry shop with outdoor seating.