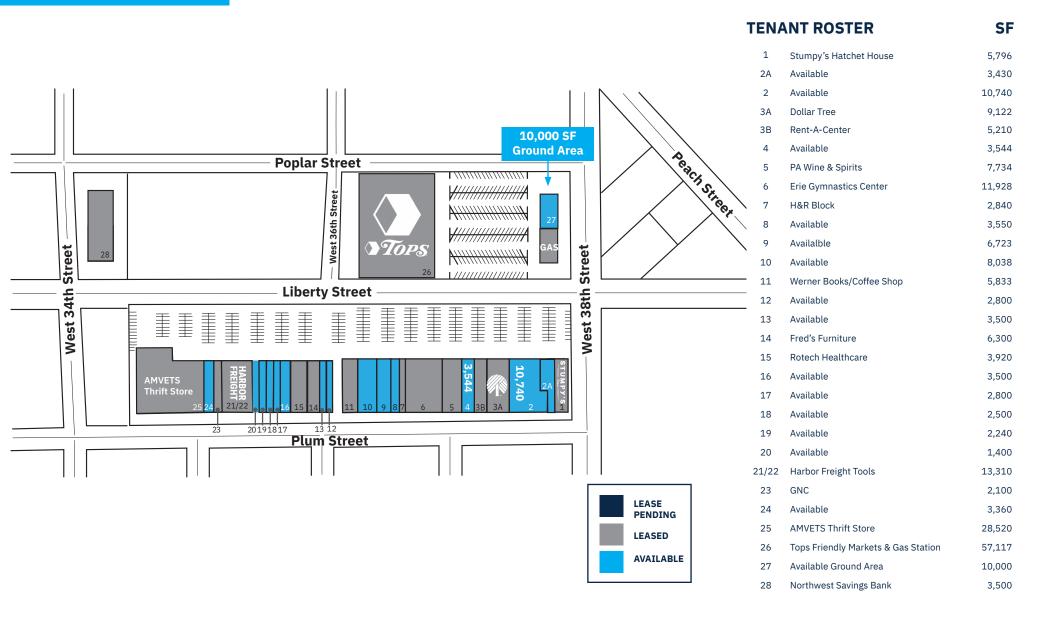

### **Available Spaces**

1,400 up to 18,311 SF

#### **Property Highlights**

- 229,805-square-foot community center anchored by newly renovated Tops Friendly Markets with a on-site fueling station.
- AMVETS Thrift Store is now open!
- Densely populated center is centrally located at the intersection of Liberty and W. 38th streets, at Peach Street/Route 19, the main thoroughfare.
- Home to Harbor Freight Tools, Dollar Tree, Stumpy's Hatchet House, Fred's Furniture, Rent-A-Center, PA Wine & Spirits, GNC and Rotech Healthcare, among others.
- Newest additions: AMVETS Thrift Store, Erie Gymnastics Center and in-center relocation/expansion for long-time tenant Werner Books including new coffee/pastry shop with outdoor seating.

SITE PLAN

3407-3728 LIBERTY STREET | ERIE, PA 16508