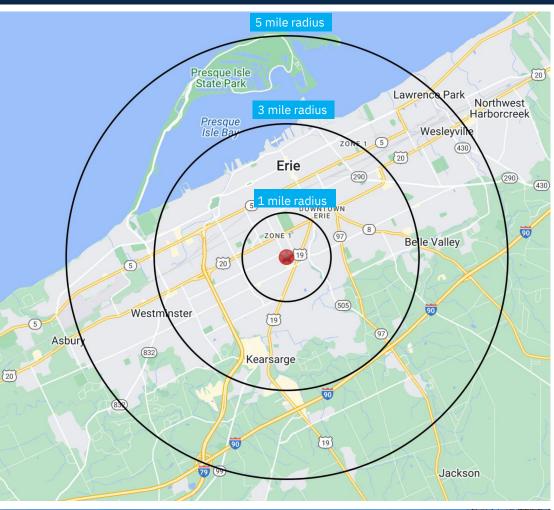

# **Demographics**

3-mile radius

104,775

44,409 HOUSEHOLDS

\$76,979

61,338

Source: sitesusa.com

3407-3728 LIBERTY STREET | ERIE, PA 16508

### **DEMOGRAPHICS**

| 2010-2020 Census, 2024 Estimates             | 1 mile<br>radius | 3 mile<br>radius | 5 mile<br>radius |
|----------------------------------------------|------------------|------------------|------------------|
| Population                                   | 18,105           | 104,775          | 150,883          |
| Households                                   | 7,643            | 44,409           | 63,560           |
| Average Household Income                     | \$79,496         | \$76,979         | \$83,979         |
| Projected Average Household Income (2028)    | \$92,116         | \$88,228         | \$94,963         |
| Median Household Income                      | \$58,879         | \$55,187         | \$60,471         |
| Total Businesses                             | 596              | 3,834            | 5,221            |
| Total Employees                              | 7,234            | 55,643           | 75,458           |
| Daytime Population                           | 8,144            | 61,338           | 83,488           |
| Total Annual Household Expenditure           | \$457.06 M       | \$2.58 B         | \$3.93 B         |
| HH Income \$200K or more                     | 208              | 1,820            | 3,239            |
| College Degree + (Bachelor Degree or Higher) | 3,783            | 21,135           | 31,837           |