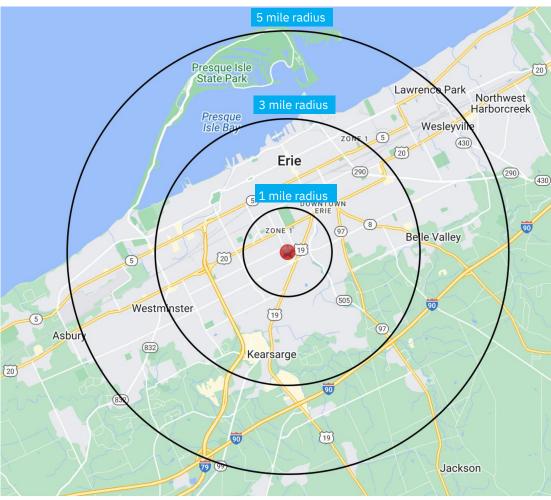

### **Demographics**

3-mile radius

44,767 \$73,111

9,959
DAYTIME POPULATION

Source: sitesusa.com

3407-3728 LIBERTY STREET | ERIE, PA 16508

SITE PLAN

3407-3728 LIBERTY STREET | ERIE, PA 16508

### **DEMOGRAPHICS**

| 2010-2020 Census, 2023 Estimates             | 1 mile<br>radius | 3 mile<br>radius | 5 mile<br>radius |
|----------------------------------------------|------------------|------------------|------------------|
| Population                                   | 17,998           | 105,014          | 150,161          |
| Households                                   | 7,872            | 44,767           | 63,809           |
| Average Household Income                     | \$73,917         | \$73,111         | \$80,365         |
| Projected Average Household Income (2028)    | \$82,486         | \$81,934         | \$90,205         |
| Median Household Income                      | \$56,668         | \$52,925         | \$58,151         |
| Total Businesses                             | 596              | 3,834            | 5,221            |
| Total Employees                              | 7,234            | 55,643           | 75,458           |
| Daytime Population                           | 1,586            | 9,959            | 13,748           |
| Total Annual Household Expenditure           | \$4,738          | \$4,679          | \$4,995          |
| HH Income \$200K or more                     | 205              | 1,780            | 3,164            |
| College Degree + (Bachelor Degree or Higher) | 3,605            | 20,460           | 30,536           |