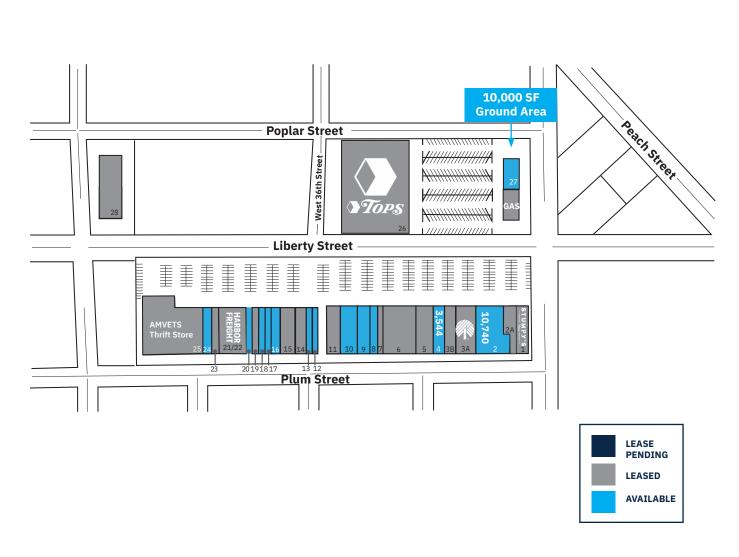

### **Available Spaces**

1,400 up to 18,311 SF

### **Property Highlights**

- 229,805-square-foot community center anchored by newly renovated Tops Friendly Markets with a on-site fueling station and AMVETS Thrift Store coming soon!
- Densely populated center is centrally located at the intersection of Liberty and W. 38th streets, at Peach Street/Route 19, the main thoroughfare
- Home to Harbor Freight Tools, Dollar Tree, Stumpy's Hatchet House, Fred's Furniture, Rent-A-Center, PA Wine & Spirits, Dickey's Barbecue Pit, GNC and Rotech Healthcare, among others.
- Newest additions: Erie Gymnastics Center and in-center relocation/expansion for long-time tenant Werner Books including new coffee/pastry shop with outdoor seating.

#### **Retailers**