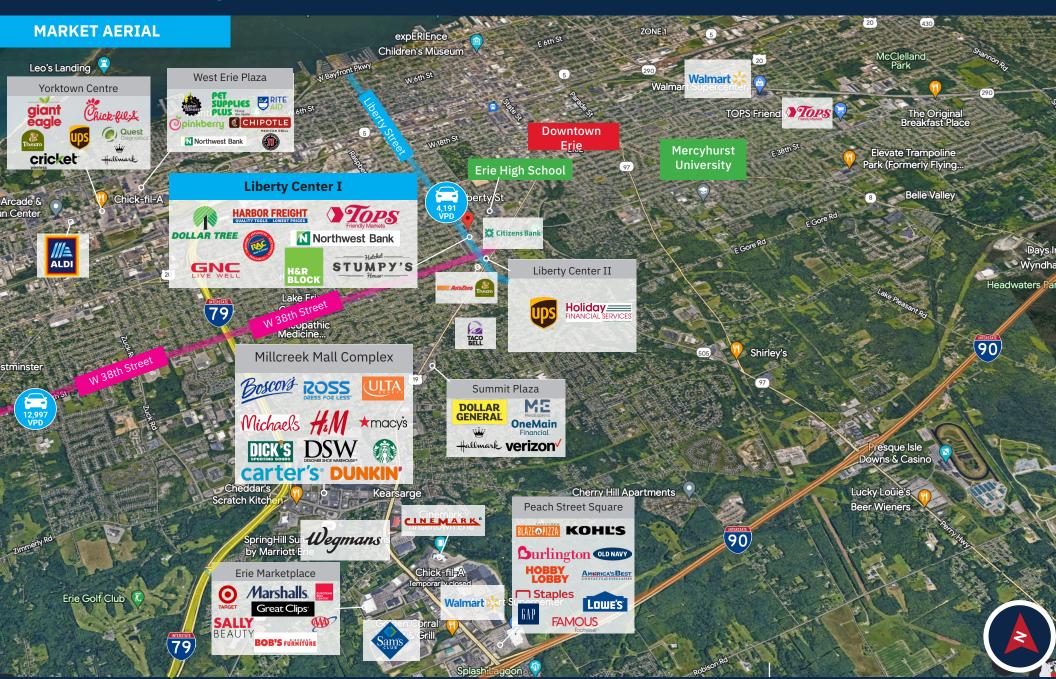

### **Property Highlights**

- 229,805-square-foot community center anchored by newly renovated Tops Friendly Markets with a on-site fueling station and AMVETS Thrift Store coming soon!
- Densely populated center is centrally located at the intersection of Liberty and W. 38th streets, at Peach Street/Route 19, the main thoroughfare
- Home to Harbor Freight Tools, Dollar Tree, Stumpy's Hatchet House, Fred's Furniture, Rent-A-Center, PA Wine & Spirits, Dickey's Barbecue Pit, GNC and Rotech Healthcare, among others.
- Newest additions: Erie Gymnastics Center and in-center relocation/expansion for long-time tenant Werner Books including new coffee/pastry shop with outdoor seating.

#### **Retailers**

## **Average Daily Traffic**

13.124 Peach Street