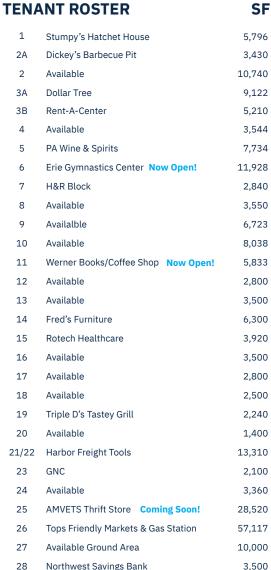

site fueling station and AMVETS Thrift Store coming soon!
- Densely populated center is centrally located at the intersection of Liberty and W. 38th streets, at Peach Street/Route 19, the main thoroughfare
- Home to Harbor Freight Tools, Dollar Tree, Stumpy's Hatchet House, Fred's Furniture, Rent-A-Center, PA Wine & Spirits, Dickey's Barbecue Pit, GNC and Rotech Healthcare, among others.
- Newest additions: Erie Gymnastics Center and in-center relocation/expansion for long-time tenant Werner Books including new coffee/pastry shop with outdoor seating.

#### **Retailers**



## **Average Daily Traffic**

13.124 Peach Street

### **Demographics**

3-mile radius









44,767 \$73,111

9,959
DAYTIME POPULATION

Source: sitesusa.com

3407-3728 LIBERTY STREET | ERIE, PA 16508



SITE PLAN





3407-3728 LIBERTY STREET | ERIE, PA 16508



### **DEMOGRAPHICS**

| 2010-2020 Census, 2023 Estimates             | 1 mile<br>radius | 3 mile<br>radius | 5 mile<br>radius |
|----------------------------------------------|------------------|------------------|------------------|
| Population                                   | 17,998           | 105,014          | 150,161          |
| Households                                   | 7,872            | 44,767           | 63,809           |
| Average Household Income                     | \$73,917         | \$73,111         | \$80,365         |
| Projected Average Household Income (2028)    | \$82,486         | \$81,934         | \$90,205         |
| Median Household Income                      | \$56,668         | \$52,925         | \$58,151