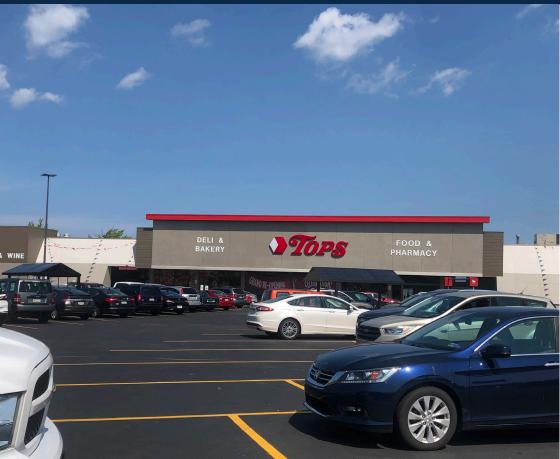

### **Property Highlights**

- 229,805-square-foot community center anchored by newly renovated Tops Friendly Markets with a on-site fueling station and AMVETS Thrift Store coming soon!
- Densely populated center is centrally located at the intersection of Liberty and W. 38th streets, at Peach Street/Route 19, the main thoroughfare
- Home to Harbor Freight Tools, Dollar Tree, Stumpy's Hatchet House, Fred's Furniture, Rent-A-Center, PA Wine & Spirits, Dickey's Barbecue Pit, GNC and Rotech Healthcare, among others.
- Newest additions: Erie Gymnastics Center and in-center relocation/expansion for long-time tenant Werner Books including new coffee/pastry shop with outdoor seating.