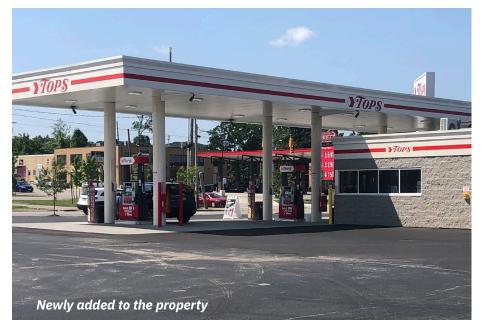

### **Property Highlights**

- 229,805-square-foot community center anchored by newly renovated Tops Friendly Markets with a on-site fueling station and AMVETS Thrift Store coming soon!
- Densely populated center is centrally located at the intersection of Liberty and W. 38th streets, at Peach Street/Route 19, the main thoroughfare
- Home to Harbor Freight Tools, Dollar Tree, Stumpy's Hatchet House, Fred's Furniture, Rent-A-Center, PA Wine & Spirits, Dickey's Barbecue Pit, GNC and Rotech Healthcare, among others.
- Newest additions: Erie Gymnastics Center and in-center relocation/expansion for long-time tenant Werner Books including new coffee/pastry shop with outdoor seating.