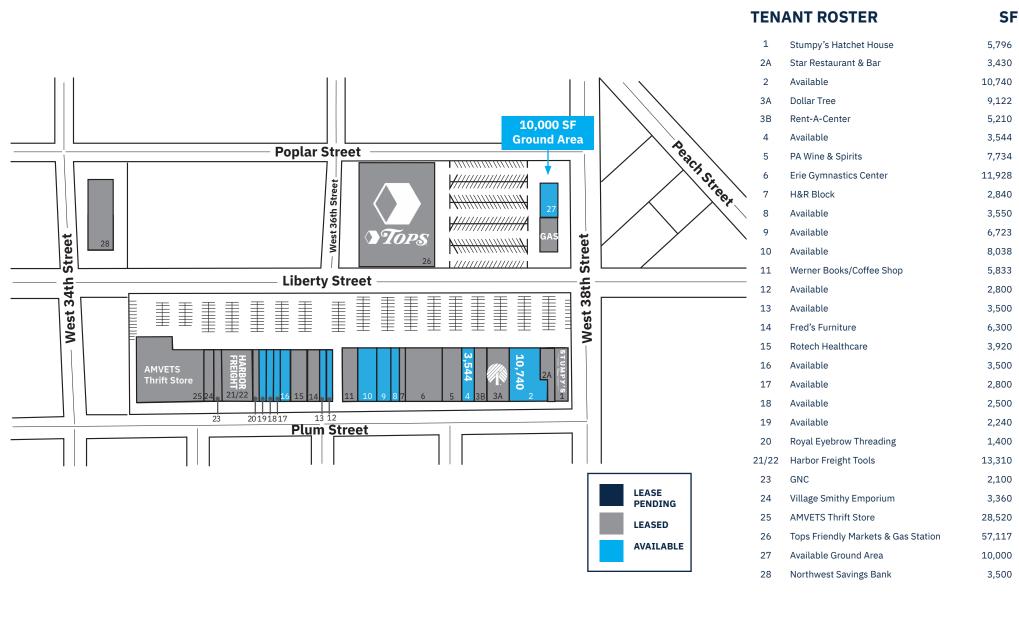

### **SITE PLAN**

### **Available Spaces**

1,400 up to 18,311 SF

## **Property Highlights**

- 229,805-square-foot community center anchored by newly renovated Tops Friendly Markets with a on-site fueling station.
- AMVETS Thrift Store is now open. Star Restaurant & Bar coming soon!
- Densely populated center is centrally located at the intersection of Liberty and W. 38th streets, at Peach Street/Route 19, the main thoroughfare.
- Home to Harbor Freight Tools, Dollar Tree, Stumpy's Hatchet House, Fred's Furniture, Rent-A-Center, PA Wine & Spirits, GNC and Rotech Healthcare, among others.
- Newest additions: AMVETS Thrift Store, Erie Gymnastics Center and in-center relocation/expansion for long-time tenant Werner Books – including new coffee/ pastry shop with outdoor seating. Village Smithy Emporium is coming soon!

#### **Retailers**

HARBOR FREIGHT

GNC **MODILAR TREE** 