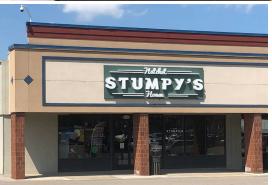

## **Property Highlights**

- 229,805-square-foot community center anchored by newly renovated Tops Friendly Markets with a on-site fueling station.
- AMVETS Thrift Store is now open. Star Restaurant & Bar coming soon!
- Densely populated center is centrally located at the intersection of Liberty and W. 38th streets, at Peach Street/Route 19, the main thoroughfare.
- Home to Harbor Freight Tools, Dollar Tree, Stumpy's Hatchet House, Fred's Furniture, Rent-A-Center, PA Wine & Spirits, GNC and Rotech Healthcare, among others.
- Newest additions: AMVETS Thrift Store, Erie Gymnastics Center and in-center relocation/expansion for long-time tenant Werner Books – including new coffee/ pastry shop with outdoor seating. Village Smithy Emporium is coming soon!