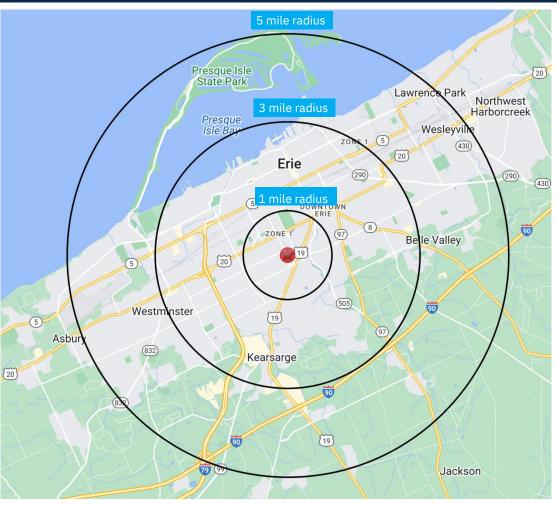

# **Demographics**

3-mile radius

104,775 **POPULATION** 

Source: sitesusa.com

### **DEMOGRAPHICS**

| 2010-2020 Census, 2024 Estimates             | 1 mile<br>radius | 3 mile<br>radius | 5 mile<br>radius |
|----------------------------------------------|------------------|------------------|------------------|
| Population                                   | 18,105           | 104,775          | 150,883          |
| Households                                   | 7,643            | 44,409           | 63,560           |
| Average Household Income                     | \$79,496         | \$76,979         | \$83,979         |
| Projected Average Household Income (2028)    | \$92,116         | \$88,228         | \$94,963         |
| Median Household Income                      | \$58,879         | \$55,187         | \$60,471         |
| Total Businesses                             | 596              | 3,834            | 5,221            |
| Total Employees                              | 7,234            | 55,643           | 75,458           |
| Daytime Population                           | 8,144            | 61,338           | 83,488           |
| Total Annual Household Expenditure           | \$457.06 M       | \$2.58 B         | \$3.93 B         |
| HH Income \$200K or more                     | 208              | 1,820            | 3,239            |
| College Degree + (Bachelor Degree or Higher) | 3,783            | 21,135           | 31,837           |