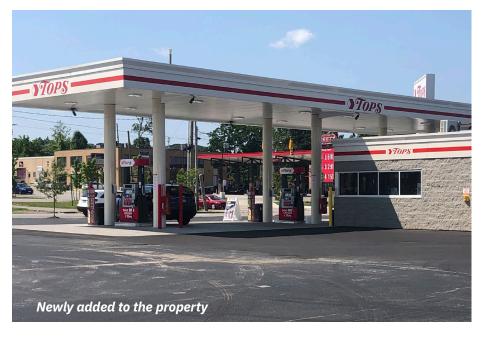

## **Property Highlights**

- 229,805-square-foot community center anchored by newly renovated Tops Friendly Markets with a on-site fueling station.
- AMVETS Thrift Store is now open. Star Restaurant & Bar coming soon!
- Densely populated center is centrally located at the intersection of Liberty and W. 38th streets, at Peach Street/Route 19, the main thoroughfare.
- Home to Harbor Freight Tools, Dollar Tree, Stumpy's Hatchet House, Fred's Furniture, Rent-A-Center, PA Wine & Spirits, GNC and Rotech Healthcare, among others.
- Newest additions: AMVETS Thrift Store, Erie Gymnastics Center and in-center relocation/expansion for long-time tenant Werner Books – including new coffee/ pastry shop with outdoor seating. Village Smithy Emporium is coming soon!