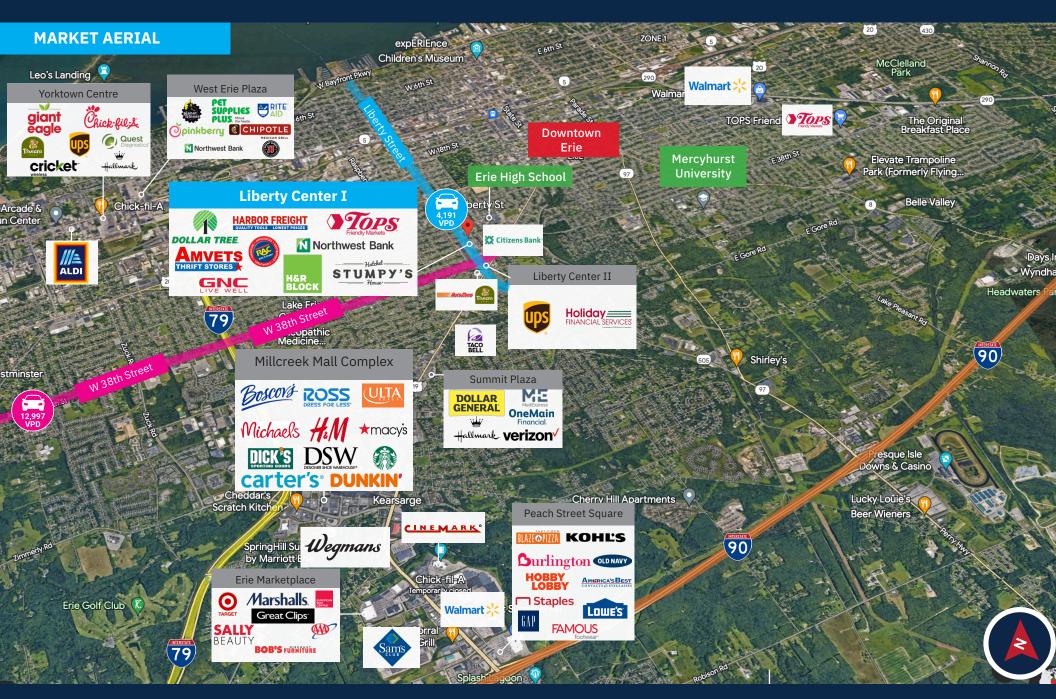

# **Liberty Center I**

3407-3728 LIBERTY STREET | ERIE, PA 16508

## **Property Highlights**

- 229,805-square-foot community center anchored by newly renovated Tops Friendly Markets with a on-site fueling station.
- AMVETS Thrift Store is now open. Star Restaurant & Bar coming soon!
- Densely populated center is centrally located at the intersection of Liberty and W. 38th streets, at Peach Street/Route 19, the main thoroughfare.
- Home to Harbor Freight Tools, Dollar Tree, Stumpy's Hatchet House, Fred's Furniture, Rent-A-Center, PA Wine & Spirits, GNC and Rotech Healthcare, among others.
- Newest additions: AMVETS Thrift Store, Erie Gymnastics Center and in-center relocation/expansion for long-time tenant Werner Books – including new coffee/ pastry shop with outdoor seating. Village Smithy Emporium is coming soon!

#### **Retailers**

HARBOR FREIGHT

GNC **MODILAR TREE** 

## **Average Daily Traffic**

13,124 Peach Street

# **Demographics**

3-mile radius

104,775 **POPULATION** 

Source: sitesusa.com

### **DEMOGRAPHICS**

| 2010-2020 Census, 2024 Estimates             | 1 mile<br>radius | 3 mile<br>radius | 5 mile<br>radius |
|----------------------------------------------|------------------|------------------|------------------|
| Population                                   | 18,105           | 104,775          | 150,883          |
| Households                                   | 7,643            | 44,409           | 63,560           |
| Average Household Income                     | \$79,496         | \$76,979         | \$83,979         |
| Projected Average Household Income (2028)    | \$92,116         | \$88,228         | \$94,963         |
| Median Household Income                      | \$58,879         | \$55,187         | \$60,471         |
| Total Businesses                             | 596              | 3,834            | 5,221            |
| Total Employees                              | 7,234            | 55,643           | 75,458           |
| Daytime Population                           | 8,144            | 61,338           | 83,488           |
| Total Annual Household Expenditure           | \$457.06 M       | \$2.58 B         | \$3.93 B         |
| HH Income \$200K or more                     | 208              | 1,820            | 3,239            |
| College Degree + (Bachelor Degree or Higher) | 3,783            | 21,135           | 31,837           |