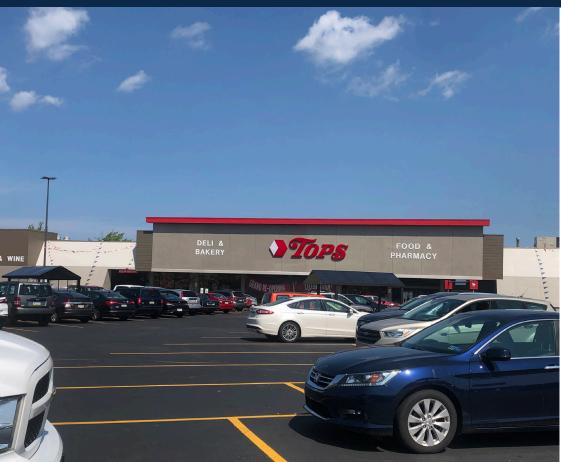

## **Property Highlights**

- 229,805-square-foot community center anchored by newly renovated Tops Friendly Markets with a on-site fueling station.
- AMVETS Thrift Store is now open. Star Restaurant & Bar coming soon!
- Densely populated center is centrally located at the intersection of Liberty and W. 38th streets, at Peach Street/Route 19, the main thoroughfare.
- Home to Harbor Freight Tools, Dollar Tree, Stumpy's Hatchet House, Fred's Furniture, Rent-A-Center, PA Wine & Spirits, GNC and Rotech Healthcare, among others.
- Newest additions: AMVETS Thrift Store, Erie Gymnastics Center and in-center relocation/expansion for long-time tenant Werner Books – including new coffee/ pastry shop with outdoor seating. Village Smithy Emporium is coming soon!