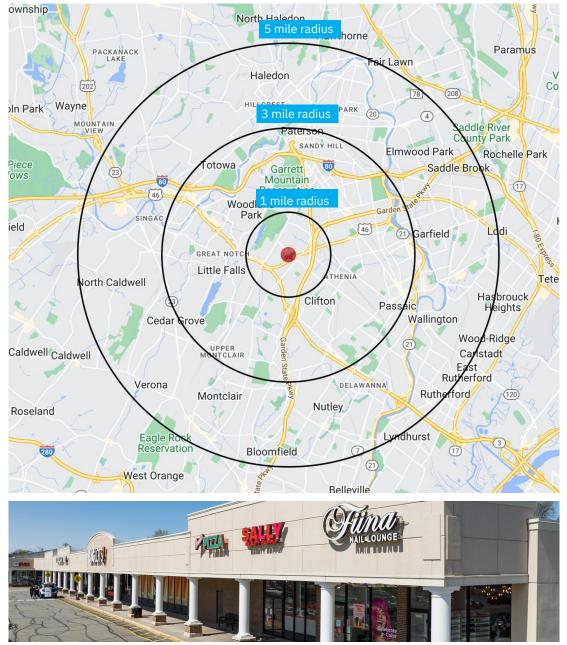

• Recent openings include: New Jersey Eyes, a luxury nail salon, and a hair salon. Subzi Mandi Farmer's Market coming soon!

• Residents within 1-mile of the center have an AHHI over \$187K

• Close proximity to Route 3 and Garden State Parkway.

#### DEMOGRAPHICS

| 2010-2020 Census, 2023 Estimates             | 1 mile<br>radius | 3 mile<br>radius | 5 mile<br>radius |
|----------------------------------------------|------------------|------------------|------------------|
| Population                                   | 16,086           | 246,435          | 646,690          |
| Households                                   | 6,234            | 81,778           | 227,731          |
| Average Household Income                     | \$187,331        | \$125,991        | \$132,381        |
| Projected Average Household Income (2028)    | \$205,606        | \$136,888        | \$142,340        |
| Median Household Income                      | \$130,969        | \$95,129         | \$101,221        |
| Total Businesses                             | 642              | 10,511           | 27,032           |
| Total Employees                              | 5,561            | 76,656           | 211,102          |
| Daytime Population                           | 2,124            | 35,003           | 97,712           |
| Total Annual Household Expenditure           | \$707.83 M       | \$6.79 B         | \$19.61 B        |
| HH Income \$200K or more                     | 1,782            | 13,553           | 42,772           |
| College Degree + (Bachelor Degree or Higher) | 5,525            | 49,240           | 154,129          |