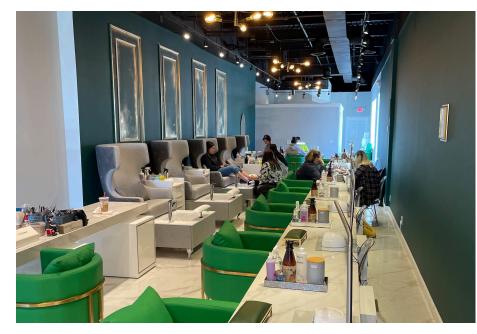

• Recent openings include: New Jersey Eyes, a luxury nail salon, and a hair salon. Subzi Mandi Farmer's Market coming soon!

• Residents within 1-mile of the center have an AHHI over \$187K

• Close proximity to Route 3 and Garden State Parkway.