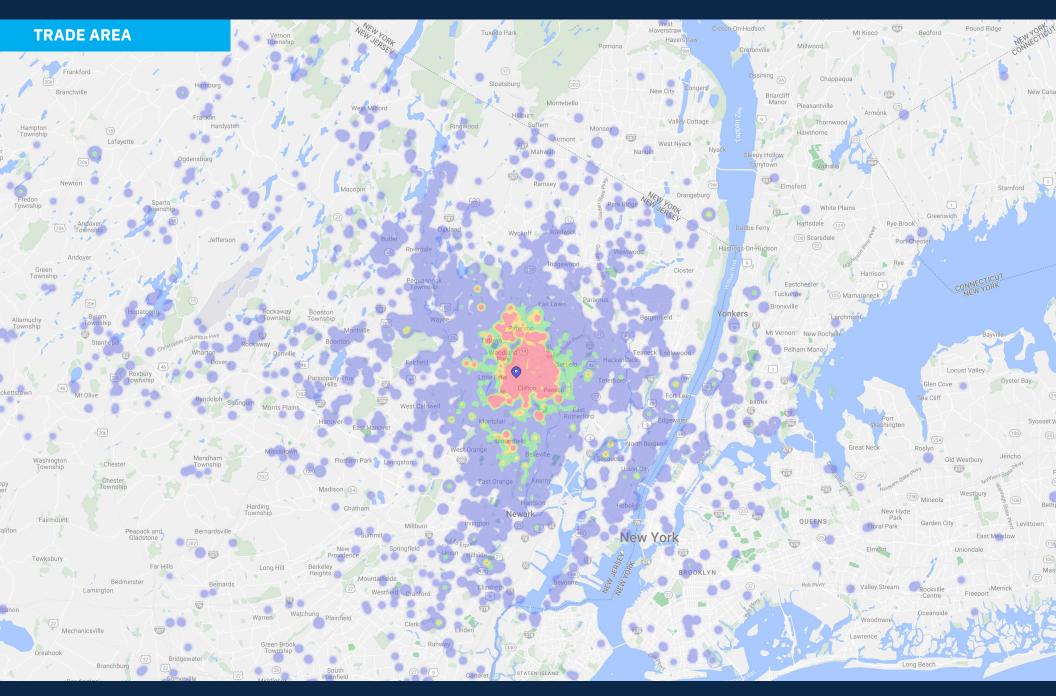

#### **Property Highlights**

• Anchored by Big Lots, this 95,222-square-foot center features a strong mix of retail, restaurant and service tenants as well as a freestanding active Blink Fitness.

 $\bullet$  Clifton Plaza is highly visible situated on Highway 46 westbound with 1.5 million annual visits\*