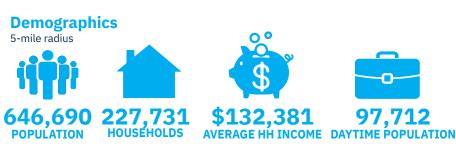

#### DEMOGRAPHICS

| 2010-2020 Census, 2023 Estimates             | 1 mile<br>radius | 3 mile<br>radius | 5 mile<br>radius |
|----------------------------------------------|------------------|------------------|------------------|
| Population                                   | 16,086           | 246,435          | 646,690          |
| Households                                   | 6,234            | 81,778           | 227,731          |
| Average Household Income                     | \$187,331        | \$125,991        | \$132,381        |
| Projected Average Household Income (2028)    | \$205,606        | \$136,888        | \$142,340        |
| Median Household Income                      | \$130,969        | \$95,129         | \$101,221        |
| Total Businesses                             | 642              | 10,511           | 27,032           |
| Total Employees                              | 5,561            | 76,656           | 211,102          |
| Daytime Population                           | 2,124            | 35,003           | 97,712           |
| Total Annual Household Expenditure           | \$707.83 M       | \$6.79 B         | \$19.61 B        |
| HH Income \$200K or more                     | 1,782            | 13,553           | 42,772           |
| College Degree + (Bachelor Degree or Higher) | 5,525            | 49,240           | 154,129          |