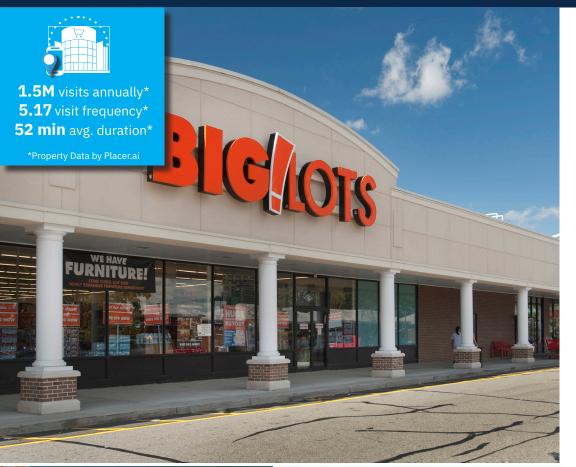

#### **Property Highlights**

• Anchored by Big Lots, this 95,222-square-foot center features a strong mix of retail, restaurant and service tenants as well as a freestanding active Blink Fitness.

 $\bullet$  Clifton Plaza is highly visible situated on Highway 46 westbound with 1.5 million annual visits\*