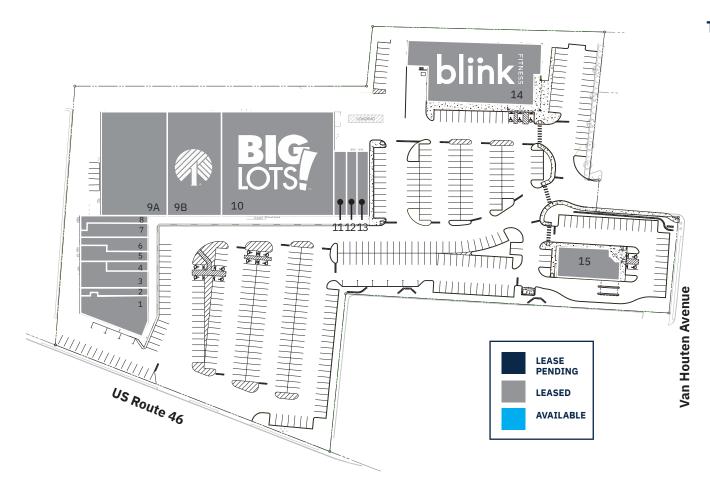

#### **SITE PLAN**

| ΓEN | ANT ROSTER                          | SF                  |
|-----|-------------------------------------|---------------------|
| 1   | Work-n-Gear                         | 3,247               |
| 2   | GameStop                            | 1,629               |
| 3   | Dunkin                              | 3,167               |
| 4   | Epic Unisex Salon                   | 850                 |
| 5   | Verizon                             | 2,365               |
| 6   | Field Liquors                       | 2,135               |
| 7   | New Jersey Eyes                     | 1,950               |
| 8   | Big Lots (additional space)         | 1,532               |
| 9A  | Subzi Mandi Farmer's Market Opening | <b>Soon!</b> 16,000 |
| 9B  | Dollar Tree                         | 14,166              |
| 10  | Big Lots                            | 24,000              |
| 11  | Bruno's Pizza                       | 2,110               |
| 12  | Sally Beauty Supply                 | 1,421               |
| 13  | Fiina Nail Lounge                   | 1,600               |
| 14  | Blink Fitness                       | 15,000              |
| 15  | Valley National Bank                | 4,050               |
|     |                                     |                     |