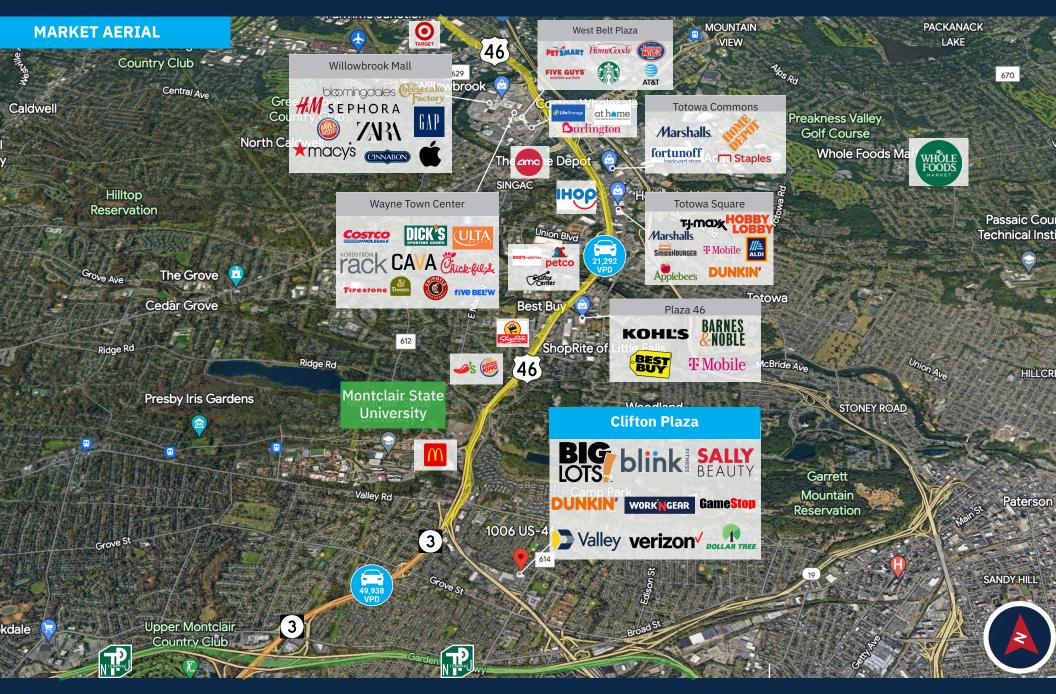

#### **Property Highlights**

• Anchored by Big Lots, this 95,222-square-foot center features a strong mix of retail, restaurant and service tenants as well as a freestanding active Blink Fitness.

 $\bullet$  Clifton Plaza is highly visible situated on Highway 46 westbound with 1.5 million annual visits\*

#### **Retailers**

Average Daily Traffic 21,292 Highway 46 49,938 Route 3 7,597 Valley Road

Source: sitesusa.com