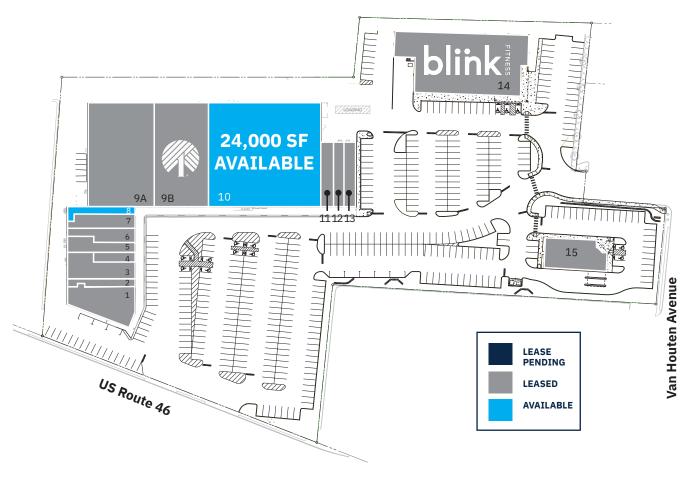

#### **Available Space**

1,532 SF, 24,000 SF - Junior Anchor Space (former Big Lots)

#### **SITE PLAN**

| TENANT ROSTER |                      |                                                                                                     |                                              |  |
|---------------|----------------------|-----------------------------------------------------------------------------------------------------|----------------------------------------------|--|
|               | 1                    | Work-n-Gear                                                                                         | 3,247                                        |  |
|               | 2                    | GameStop                                                                                            | 1,629                                        |  |
|               | 3                    | Dunkin                                                                                              | 3,167                                        |  |
|               | 4                    | Epic Unisex Salon                                                                                   | 850                                          |  |
|               | 5                    | Verizon                                                                                             | 2,365                                        |  |
|               | 6                    | Field Liquors                                                                                       | 2,135                                        |  |
|               | 7                    | New Jersey Eyes                                                                                     | 1,950                                        |  |
|               |                      |                                                                                                     |                                              |  |
|               | 8                    | Available                                                                                           | 1,532                                        |  |
|               | 9A                   | Subzi Mandi Farmer's Market                                                                         | 1,532<br>16,000                              |  |
|               |                      |                                                                                                     |                                              |  |
|               | 9A                   | Subzi Mandi Farmer's Market                                                                         | 16,000                                       |  |
|               | 9A<br>9B             | Subzi Mandi Farmer's Market<br>Dollar Tree                                                          | 16,000<br>14,166                             |  |
|               | 9A<br>9B<br>10       | Subzi Mandi Farmer's Market<br>Dollar Tree<br>Available - Junior Anchor                             | 16,000<br>14,166<br>24,000                   |  |
|               | 9A<br>9B<br>10<br>11 | Subzi Mandi Farmer's Market Dollar Tree  Available - Junior Anchor Bruno's Pizza                    | 16,000<br>14,166<br>24,000<br>2,110          |  |
|               | 9A<br>9B<br>10<br>11 | Subzi Mandi Farmer's Market Dollar Tree Available - Junior Anchor Bruno's Pizza Sally Beauty Supply | 16,000<br>14,166<br>24,000<br>2,110<br>1,421 |  |