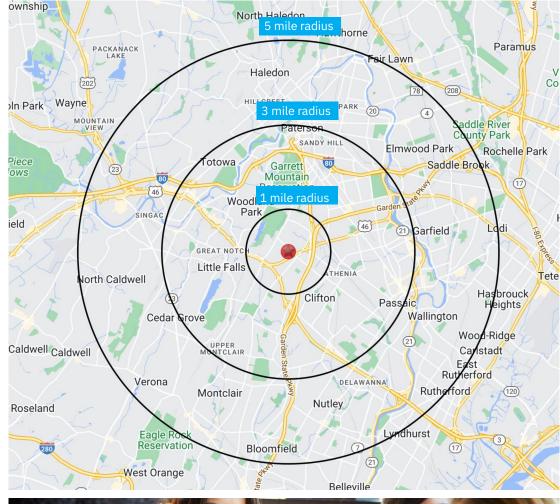

### **Demographics** 5-mile radius

641,595 POPULATION

Source: sitesusa.com

1006 US HIGHWAY 46 | CLIFTON, NJ 07013

#### **DEMOGRAPHICS**

| 2010-2020 Census, 2024 Estimates             | 1 mile<br>radius | 3 mile<br>radius | 5 mile<br>radius |
|----------------------------------------------|------------------|------------------|------------------|
| Population                                   | 15,639           | 242,340          | 641,595          |
| Households                                   | 6,162            | 81,696           | 227,453          |
| Average Household Income                     | \$199,121        | \$128,553        | \$134,726        |
| Projected Average Household Income (2029)    | \$217,159        | \$137,080        | \$141,920        |
| Median Household Income                      | \$136,722        | \$95,798         | \$100,626        |
| Total Businesses                             | 642              | 10,561           | 27,168           |
| Total Employees                              | 5,565            | 79,102           | 214,303          |
| Daytime Population                           | 6,812            | 101,501          | 282,253          |
| Total Annual Household Expenditure           | \$735.28 M       | \$6.89 B         | \$19.85 B        |
| HH Income \$200K or more                     | 1,815            | 11,867           | 39,476           |
| College Degree + (Bachelor Degree or Higher) | 5,109            | 48,971           | 152,330          |