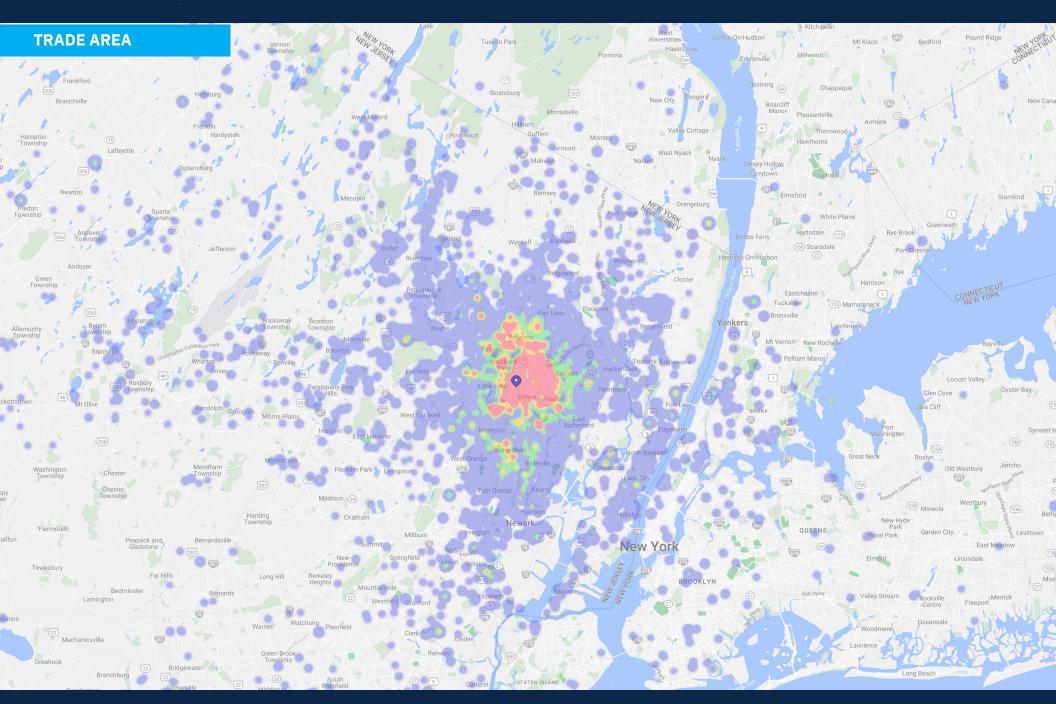

### **Demographics** 5-mile radius

641,595 POPULATION

Source: sitesusa.com

1006 US HIGHWAY 46 | CLIFTON, NJ 07013

#### **DEMOGRAPHICS**

| 2010-2020 Census, 2024 Estimates             | 1 mile<br>radius | 3 mile<br>radius | 5 mile<br>radius |
|----------------------------------------------|------------------|------------------|------------------|
| Population                                   | 15,639           | 242,340          | 641,595          |
| Households                                   | 6,162            | 81,696           | 227,453          |
| Average Household Income                     | \$199,121        | \$128,553        | \$134,726        |
| Projected Average Household Income (2029)    | \$217,159        | \$137,080        | \$141,920        |
| Median Household Income                      | \$136,722        | \$95,798         | \$100,626        |
| Total Businesses                             | 642              | 10,561           | 27,168           |
| Total Employees                              | 5,565            | 79,102           | 214,303          |
| Daytime Population                           | 6,812            | 101,501          | 282,253          |
| Total Annual Household Expenditure           | \$735.28 M       | \$6.89 B         | \$19.85 B        |
| HH Income \$200K or more                     | 1,815            | 11,867           | 39,476           |
| College Degree + (Bachelor Degree or Higher) | 5,109            | 48,971           | 152,330          |