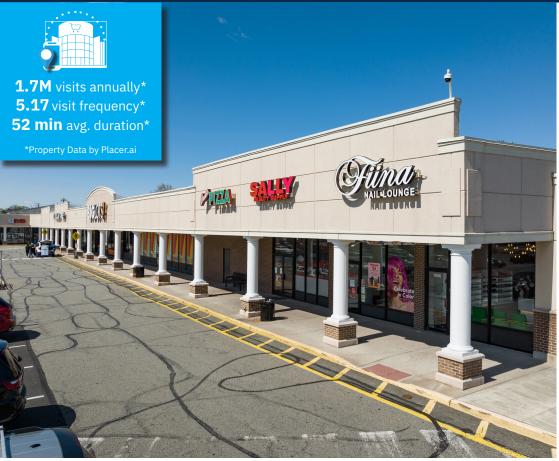

#### **Property Highlights**

- Clifton Plaza is home to a diverse lineup of retail, restaurant, and service tenants, plus a freestanding Blink Fitness.
- Strategically located on Highway 46 westbound, attracting 1.7 million annual visits.\*
- Exciting New Openings: New Jersey Eyes, a luxury nail salon, a hair salon and Subzi Mandi Farmer's Market.
- The average household income (AHHI) within 1 mile exceeds \$187K.
- Close to Route 3 and the Garden State Parkway, ensuring easy access.
- Attractive Co-Broker Incentives: 5% commission up to 15K SF and 4% commission for 15,001 SF up to 40K SF

### **Average Daily Traffic**

**45,147** Highway 46 **102,811** Route 3 7,597 Valley Road