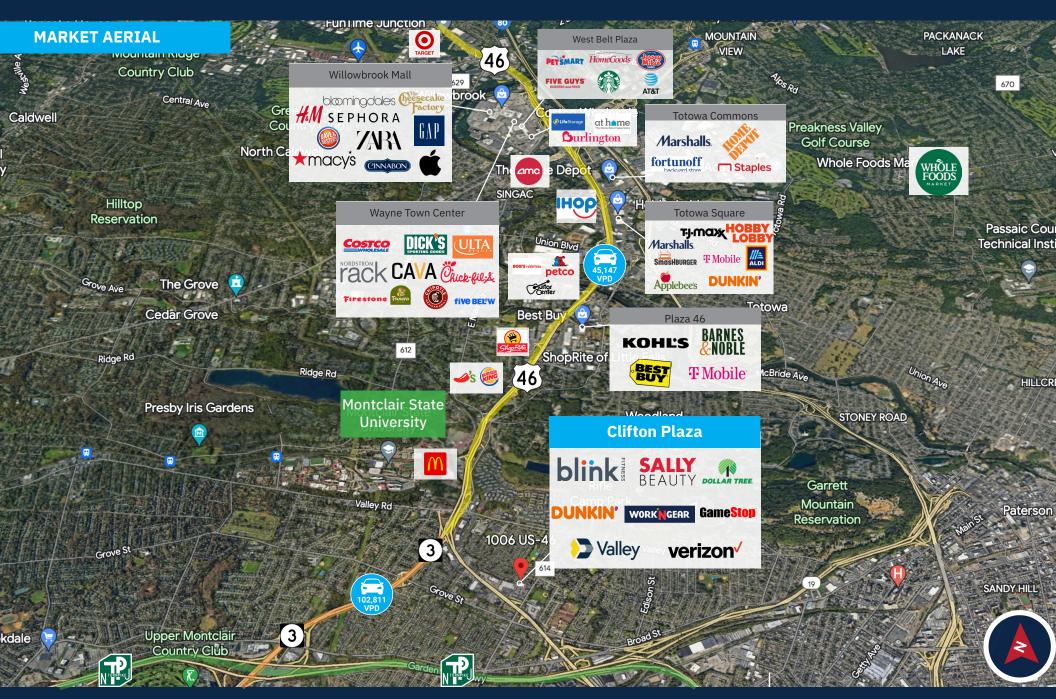

#### **Property Highlights**

- Clifton Plaza is home to a diverse lineup of retail, restaurant, and service tenants, plus a freestanding Blink Fitness.
- Strategically located on Highway 46 westbound, attracting 1.7 million annual visits.\*
- Exciting New Openings: New Jersey Eyes, a luxury nail salon, a hair salon and Subzi Mandi Farmer's Market.
- The average household income (AHHI) within 1 mile exceeds \$187K.
- Close to Route 3 and the Garden State Parkway, ensuring easy access.
- Attractive Co-Broker Incentives: 5% commission up to 15K SF and 4% commission for 15,001 SF up to 40K SF

#### **Retailers**

**MOLLAR TREE** blink verizon/ **GameStop DUNKIN'** 

#### **SITE PLAN**

| TENANT ROSTER |                      |                                                                                                     |                                              |  |
|---------------|----------------------|-----------------------------------------------------------------------------------------------------|----------------------------------------------|--|
|               | 1                    | Work-n-Gear                                                                                         | 3,247                                        |  |
|               | 2                    | GameStop                                                                                            | 1,629                                        |  |
|               | 3                    | Dunkin                                                                                              | 3,167                                        |  |
|               | 4                    | Epic Unisex Salon                                                                                   | 850                                          |  |
|               | 5                    | Verizon                                                                                             | 2,365                                        |  |
|               | 6                    | Field Liquors                                                                                       | 2,135                                        |  |
|               | 7                    | New Jersey Eyes                                                                                     | 1,950                                        |  |
|               |                      |                                                                                                     |                                              |  |
|               | 8                    | Available                                                                                           | 1,532                                        |  |
|               | 9A                   | Subzi Mandi Farmer's Market                                                                         | 1,532<br>16,000                              |  |
|               |                      |                                                                                                     |                                              |  |
|               | 9A                   | Subzi Mandi Farmer's Market                                                                         | 16,000                                       |  |
|               | 9A<br>9B             | Subzi Mandi Farmer's Market<br>Dollar Tree                                                          | 16,000<br>14,166                             |  |
|               | 9A<br>9B<br>10       | Subzi Mandi Farmer's Market<br>Dollar Tree<br>Available - Junior Anchor                             | 16,000<br>14,166<br>24,000                   |  |
|               | 9A<br>9B<br>10<br>11 | Subzi Mandi Farmer's Market Dollar Tree  Available - Junior Anchor Bruno's Pizza                    | 16,000<br>14,166<br>24,000<br>2,110          |  |
|               | 9A<br>9B<br>10<br>11 | Subzi Mandi Farmer's Market Dollar Tree Available - Junior Anchor Bruno's Pizza Sally Beauty Supply | 16,000<br>14,166<br>24,000<br>2,110<br>1,421 |  |