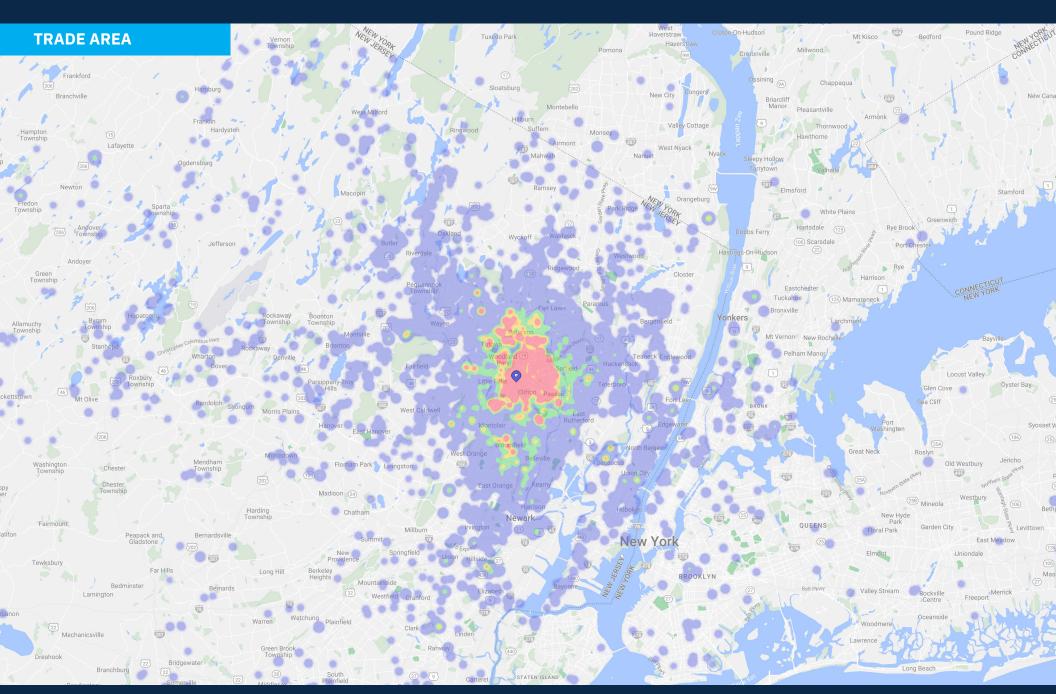

#### **Property Highlights**

- Clifton Plaza is home to a diverse lineup of retail, restaurant, and service tenants, plus a freestanding Blink Fitness.
- Strategically located on **Highway 46 westbound**, attracting **1.5 million annual visits.**\*
- Exciting New Openings: New Jersey Eyes, a luxury nail salon, a hair salon and Subzi Mandi Farmer's Market.
- The average household income (AHHI) within 1 mile exceeds \$187K.
- Close to Route 3 and the Garden State Parkway, ensuring easy access.
- $\bullet$  Attractive Co-Broker Incentives: 5% commission up to 15K SF and 4% commission for 15,001 SF up to 40K SF

#### **Average Daily Traffic**

**45,147** Highway 46 **102,811** Route 3 **7,597** Valley Road