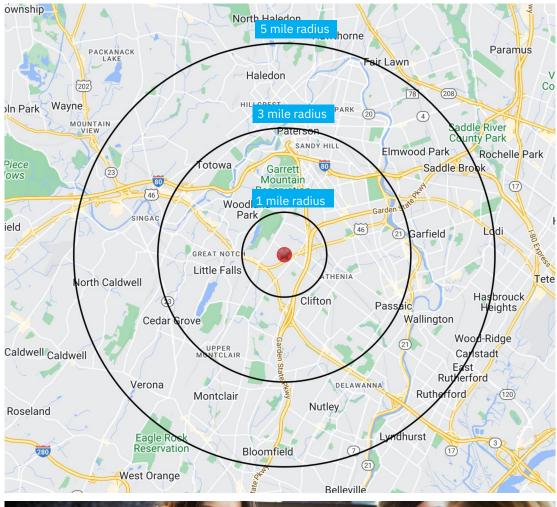

#### **DEMOGRAPHICS**

| 2010-2020 Census, 2024 Estimates             | 1 mile<br>radius | 3 mile<br>radius | 5 mile<br>radius |
|----------------------------------------------|------------------|------------------|------------------|
| Population                                   | 15,639           | 242,340          | 641,595          |
| Households                                   | 6,162            | 81,696           | 227,453          |
| Average Household Income                     | \$199,121        | \$128,553        | \$134,726        |
| Projected Average Household Income (2029)    | \$217,159        | \$137,080        | \$141,920        |
| Median Household Income                      | \$136,722        | \$95,798         | \$100,626        |
| Total Businesses                             | 642              | 10,561           | 27,168           |
| Total Employees                              | 5,565            | 79,102           | 214,303          |
| Daytime Population                           | 6,812            | 101,501          | 282,253          |
| Total Annual Household Expenditure           | \$735.28 M       | \$6.89 B         | \$19.85 B        |
| HH Income \$200K or more                     | 1,815            | 11,867           | 39,476           |
| College Degree + (Bachelor Degree or Higher) | 5,109            | 48,971           | 152,330          |