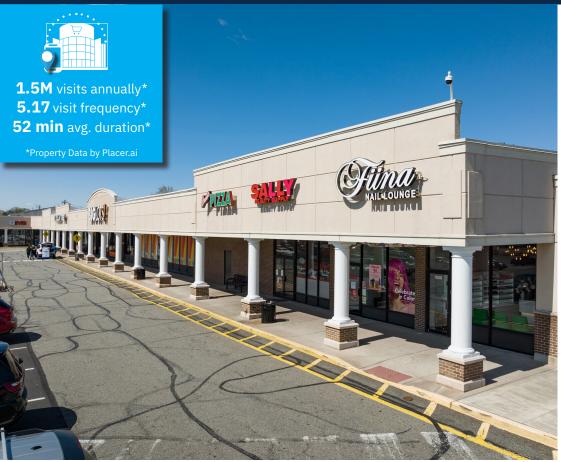

#### **Property Highlights**

- Clifton Plaza is home to a diverse lineup of retail, restaurant, and service tenants, plus a freestanding Blink Fitness.
- Strategically located on **Highway 46 westbound**, attracting **1.5 million annual visits.**\*
- Exciting New Openings: New Jersey Eyes, a luxury nail salon, a hair salon and Subzi Mandi Farmer's Market.
- The average household income (AHHI) within 1 mile exceeds \$187K.
- Close to Route 3 and the Garden State Parkway, ensuring easy access.
- $\bullet$  Attractive Co-Broker Incentives: 5% commission up to 15K SF and 4% commission for 15,001 SF up to 40K SF

#### **Average Daily Traffic**

**45,147** Highway 46 **102,811** Route 3 **7,597** Valley Road