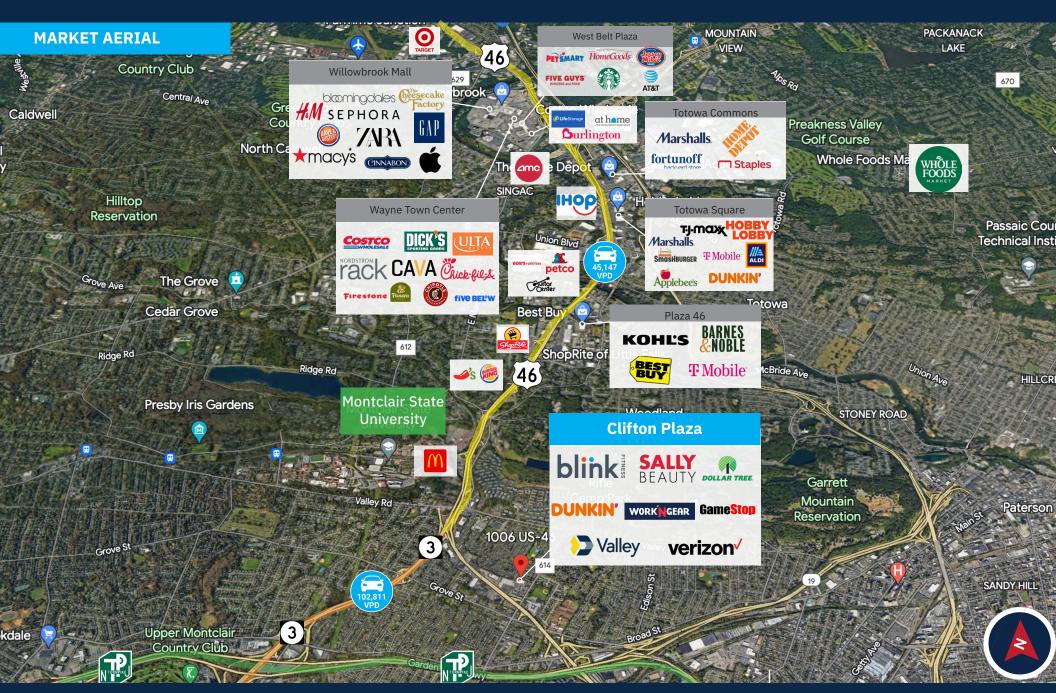

#### **Property Highlights**

- Clifton Plaza is home to a diverse lineup of retail, restaurant, and service tenants, plus a freestanding Blink Fitness.
- Strategically located on **Highway 46 westbound**, attracting **1.5 million annual visits.**\*
- Exciting New Openings: New Jersey Eyes, a luxury nail salon, a hair salon and Subzi Mandi Farmer's Market.
- The average household income (AHHI) within 1 mile exceeds \$187K.
- Close to Route 3 and the Garden State Parkway, ensuring easy access.
- $\bullet$  Attractive Co-Broker Incentives: 5% commission up to 15K SF and 4% commission for 15,001 SF up to 40K SF

#### **Retailers**

verizon DOLLAR TREE blinks

SALLY
GameStop