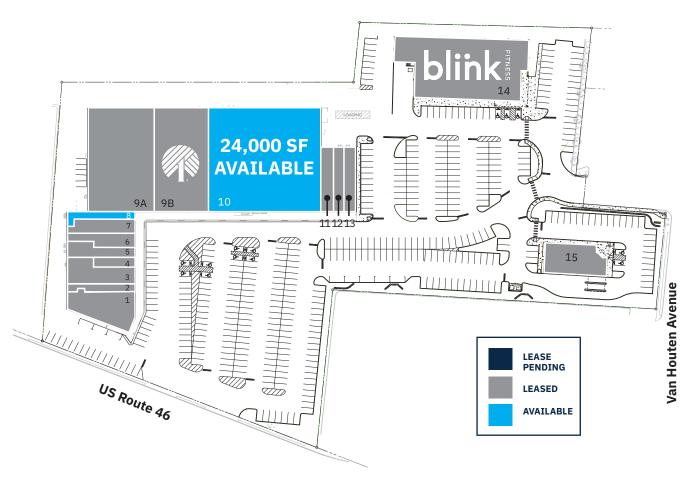

#### **Available Space**

24,000 SF - Junior Anchor Space (former Big Lots)

#### **Demographics**

5-mile radius

641,595 22 POPULATION HOL \$134,726

282,253
DAYTIME POPULATION

Source: sitesusa.com

1006 US HIGHWAY 46 | CLIFTON, NJ 07013

**SITE PLAN** 

| TENANT ROSTER |                      |                                                                                                     |                                              |  |
|---------------|----------------------|-----------------------------------------------------------------------------------------------------|----------------------------------------------|--|
|               | 1                    | Work-n-Gear                                                                                         | 3,247                                        |  |
|               | 2                    | GameStop                                                                                            | 1,629                                        |  |
|               | 3                    | Dunkin                                                                                              | 3,167                                        |  |
|               | 4                    | Epic Unisex Salon                                                                                   | 850                                          |  |
|               | 5                    | Verizon                                                                                             | 2,365                                        |  |
|               | 6                    | Field Liquors                                                                                       | 2,135                                        |  |
|               | 7                    | New Jersey Eyes                                                                                     | 1,950                                        |  |
|               | 0                    | A 1 - 1 - 1 - 1                                                                                     | 4 500                                        |  |
|               | 8                    | Available                                                                                           | 1,532                                        |  |
|               | 9A                   | Subzi Mandi Farmer's Market                                                                         | 1,532<br>16,000                              |  |
|               |                      |                                                                                                     |                                              |  |
|               | 9A                   | Subzi Mandi Farmer's Market                                                                         | 16,000                                       |  |
|               | 9A<br>9B             | Subzi Mandi Farmer's Market<br>Dollar Tree                                                          | 16,000<br>14,166                             |  |
|               | 9A<br>9B<br>10       | Subzi Mandi Farmer's Market<br>Dollar Tree<br>Available - Junior Anchor                             | 16,000<br>14,166<br>24,000                   |  |
|               | 9A<br>9B<br>10<br>11 | Subzi Mandi Farmer's Market Dollar Tree  Available - Junior Anchor Bruno's Pizza                    | 16,000<br>14,166<br>24,000<br>2,110          |  |
|               | 9A<br>9B<br>10<br>11 | Subzi Mandi Farmer's Market Dollar Tree Available - Junior Anchor Bruno's Pizza Sally Beauty Supply | 16,000<br>14,166<br>24,000<br>2,110<br>1,421 |  |