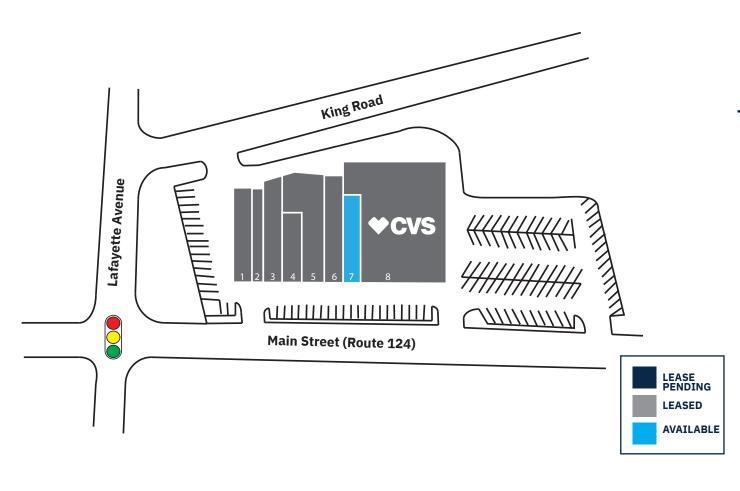

### **Available Space**

2,601

**SITE PLAN** 

| TEN | SF                                                      |        |
|-----|---------------------------------------------------------|--------|
| 1   | Blue Foundry Bank                                       | 2,086  |
| 2   | Nail Salon                                              | 1,572  |
| 3   | Bucky's Pizza                                           | 2,334  |
| 4   | Noah's Bagels                                           | 1,647  |
| 5   | JAG Physical Therapy                                    | 4,640  |
| 6   | Chatham Cleaners                                        | 2,625  |
| 7   | C2 Education Center - <b>Coming</b><br><b>Available</b> | 2,601  |
| 8   | CVS Pharmacy                                            | 14.224 |