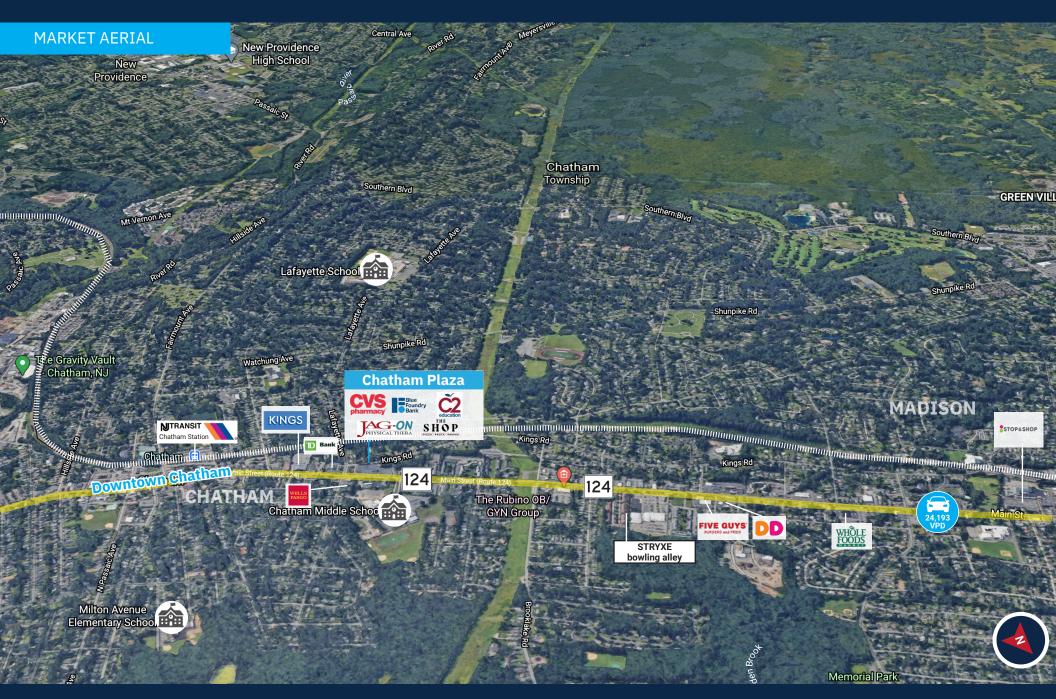

#### **Property Highlights**

- 31,507 SF community center anchored by CVS Pharmacy in wealthy community
- Other service and restaurant tenants include: JAG Physical Therapy, C2 Education, Bucky's Pizza, Blue Foundry Bank, a bagel shop and a new nail salon
- Highly visible storefront located on heavily traveled Main Street in Chatham on the corner of a four-leg signalized intersection
- Close proximity to thriving downtown Chatham
- Co-brokers: 5% commission up to 15K SF; 4% commission up to 40K SF

### **Nearby Retailers**