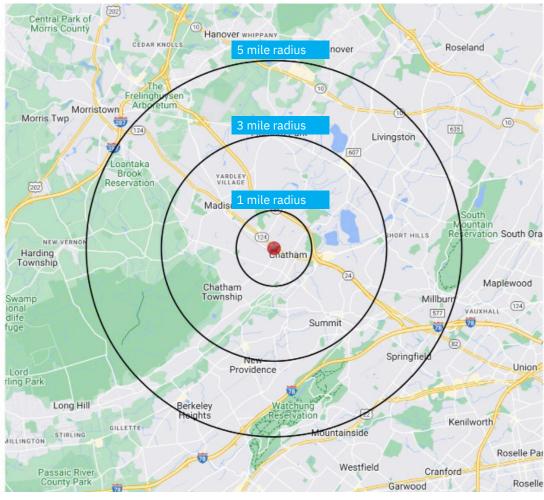

### **Demographics**

3-mile radius

**71,243** POPULATION

**25,136** HOUSEHOLDS

\$311,906

60,331
DAYTIME POPULATION

Source: sitesusa.com

449-465 MAIN STREET (ROUTE 124) | CHATHAM, NJ 07928

### **DEMOGRAPHICS**

| 2010-2020 Census, 2024 Estimates             | 1 mile<br>radius | 3 mile<br>radius | 5 mile<br>radius |
|----------------------------------------------|------------------|------------------|------------------|
| Population                                   | 12,418           | 71,243           | 162,640          |
| Households                                   | 4,161            | 25,136           | 58,675           |
| Average Household Income                     | \$344,855        | \$311,906        | \$282,708        |
| Projected Average Household Income (2028)    | \$401,682        | \$341,453        | \$302,185        |
| Median Household Income                      | \$240,216        | \$200,349        | \$195,499        |
| Total Businesses                             | 592              | 3,588            | 8,559            |
| Total Employees                              | 5,255            | 43,851           | 119,251          |
| Daytime Population                           | 8,372            | 60,331           | 155,538          |
| Total Annual Household Expenditure           | \$808.56 M       | \$4.48 B         | \$9.55 B         |
| HH Income \$200K or more                     | 2,402            | 12,437           | 27,819           |
| College Degree + (Bachelor Degree or Higher) | 6,711            | 36,449           | 83,398           |