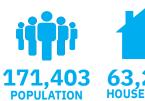

### **Demographics**

5-mile radius

\$119,837

Source: sitesusa.com

622 U.S. 206 | BORDENTOWN, NJ 08505

**SITE PLAN** 

622 U.S. 206 | BORDENTOWN, NJ 08505

#### **DEMOGRAPHICS**

| 2010-2020 Census, 2024 Estimates             | 1 mile<br>radius | 3 mile<br>radius | 5 mile<br>radius |
|----------------------------------------------|------------------|------------------|------------------|
| Population                                   | 3,475            | 59,395           | 171,403          |
| Households                                   | 1,441            | 22,540           | 63,255           |
| Average Household Income                     | \$115,360        | \$120,355        | \$119,837        |
| Projected Average Household Income (2028)    | \$128,605        | \$137,076        | \$138,470        |
| Median Household Income                      | \$98,598         | \$95,574         | \$89,162         |
| Total Businesses                             | 52               | 1,739            | 5,926            |
| Total Employees                              | 426              | 15,223           | 80,431           |
| Daytime Population                           | 760              | 20,691           | 98,892           |
| Total Annual Household Expenditure           | \$113.29 M       | \$1.81 B         | \$5.05 B         |
| HH Income \$200K or more                     | 142              | 2,865            | 8,145            |
| College Degree + (Bachelor Degree or Higher) | 936              | 13,430           | 36,682           |