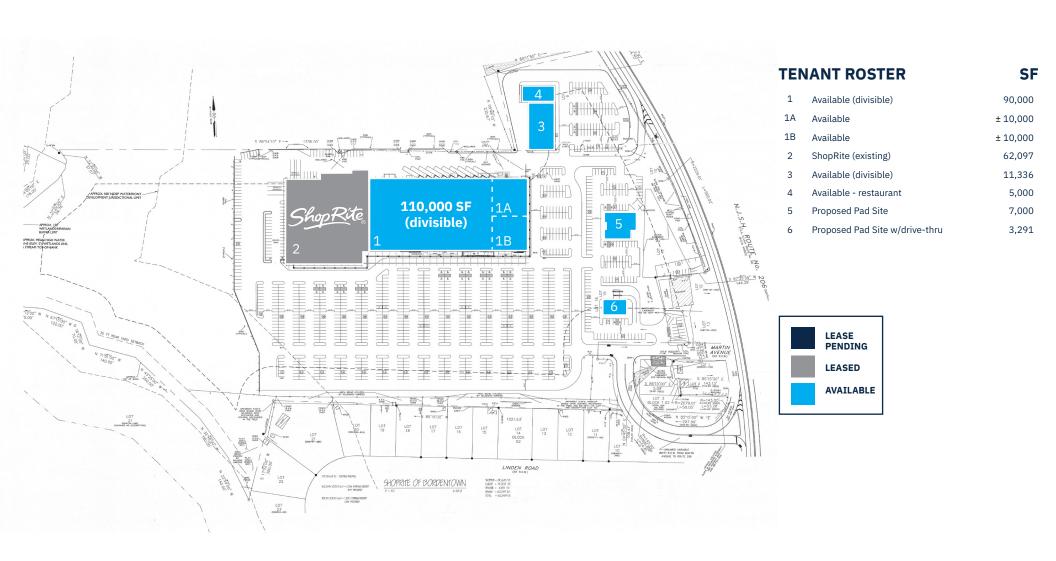

#### **Available Spaces**

Multiple Opportunities: Big Box – up to 110,000 SF (divisible). Smaller shop spaces available. Pad Sites up to 15,000 SF

### **Property Highlights**

- Proposed redevelopment and expansion planned at World Class ShopRite-anchored center.
- Ideal location at a busy intersection on Route 206 South, with two access points includes signalized ingress.
- Positioned 1.5 miles north of Bordentown and 1.5 miles south of Trenton, capturing market share from both of these bustling consumer hubs.
- Close proximity to Routes 130, 195 and 295.
- New luxury apartment community completed next door to center with 270 units