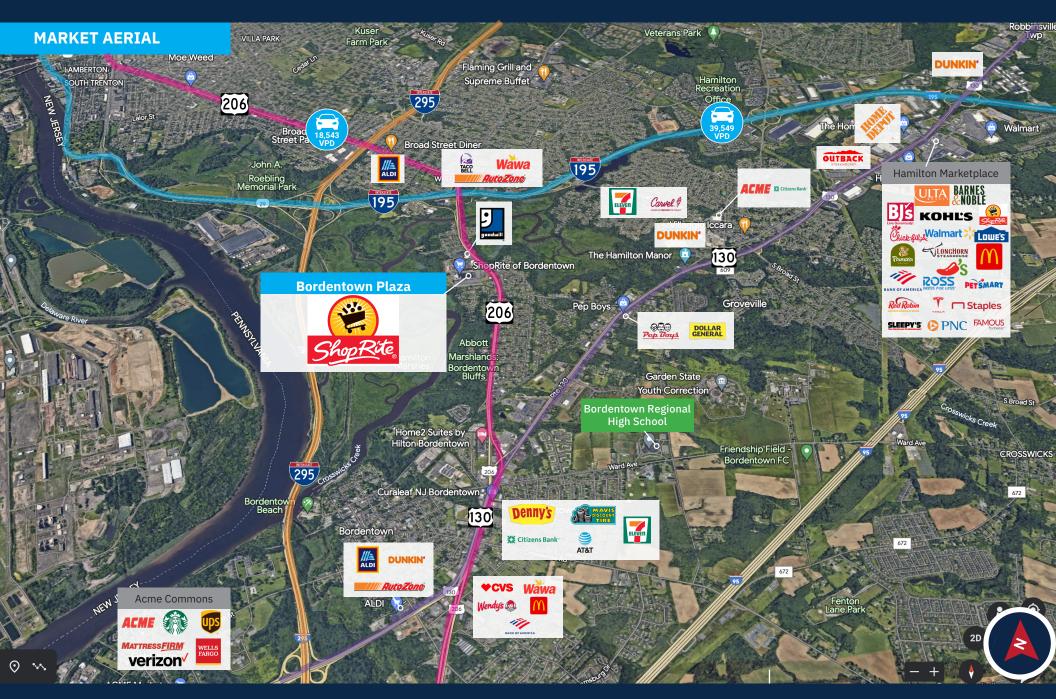

### **Nearby Retailers**

## **Average Daily Traffic**

**18,543** US 206 **39,549** 195 Eastbound