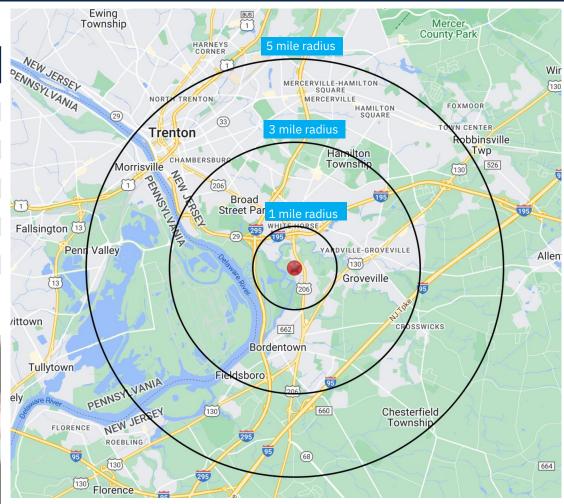

### **Demographics**

5-mile radius

\$119,837

Source: sitesusa.com

622 U.S. 206 | BORDENTOWN, NJ 08505

**SITE PLAN** 

622 U.S. 206 | BORDENTOWN, NJ 08505

#### **DEMOGRAPHICS**

| 2010-2020 Census, 2024 Estimates             | 1 mile<br>radius | 3 mile<br>radius | 5 mile<br>radius |
|----------------------------------------------|------------------|------------------|------------------|
| Population                                   | 3,475            | 59,395           | 171,403          |
| Households                                   | 1,441            | 22,540           | 63,255           |
| Average Household Income                     | \$115,360        | \$120,355        | \$119,837        |
| Projected Average Household Income (2028)    | \$128,605        | \$137,076        | \$138,470        |
| Median Household Income                      | \$98,598         | \$95,574         | \$89,162         |
| Total Businesses                             | 52               | 1,739            | 5,926            |
| Total Employees                              | 426              | 15,223           | 80,431           |
| Daytime Population                           | 760              | 20,691           | 98,892           |
| Total Annual Household Expenditure           | \$113.29 M       | \$1.81 B         | \$5.05 B         |
| HH Income \$200K or more                     | 142              | 2,865            | 8,145            |
| College Degree + (Bachelor Degree or Higher) | 936              | 13,430           | 36,682           |