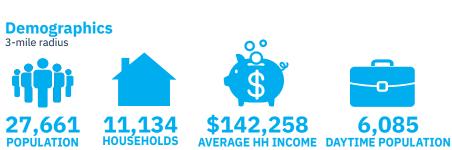

### DEMOGRAPHICS

| 2010-2020 Census, 2024 Estimates             | 1 mile<br>radius | 3 mile<br>radius | 5 mile<br>radius |
|----------------------------------------------|------------------|------------------|------------------|
| Population                                   | 6,041            | 27,661           | 55,466           |
| Households                                   | 2,470            | 11,134           | 21,958           |
| Average Household Income                     | \$145,475        | \$142,258        | \$150,278        |
| Projected Average Household Income (2028)    | \$154,162        | \$151,787        | \$157,166        |
| Median Household Income                      | \$113,777        | \$105,984        | \$108,095        |
| Total Businesses                             | 112              | 671              | 1,186            |
| Total Employees                              | 774              | 4,186            | 7,366            |
| Daytime Population                           | 1,254            | 6,085            | 8,996            |
| Total Annual Household Expenditure           | \$224.84 M       | \$1.01 B         | \$2.07 B         |
| HH Income \$200K or more                     | 375              | 1,892            | 3,878            |
| College Degree + (Bachelor Degree or Higher) | 1,529            | 6,735            | 13,962           |