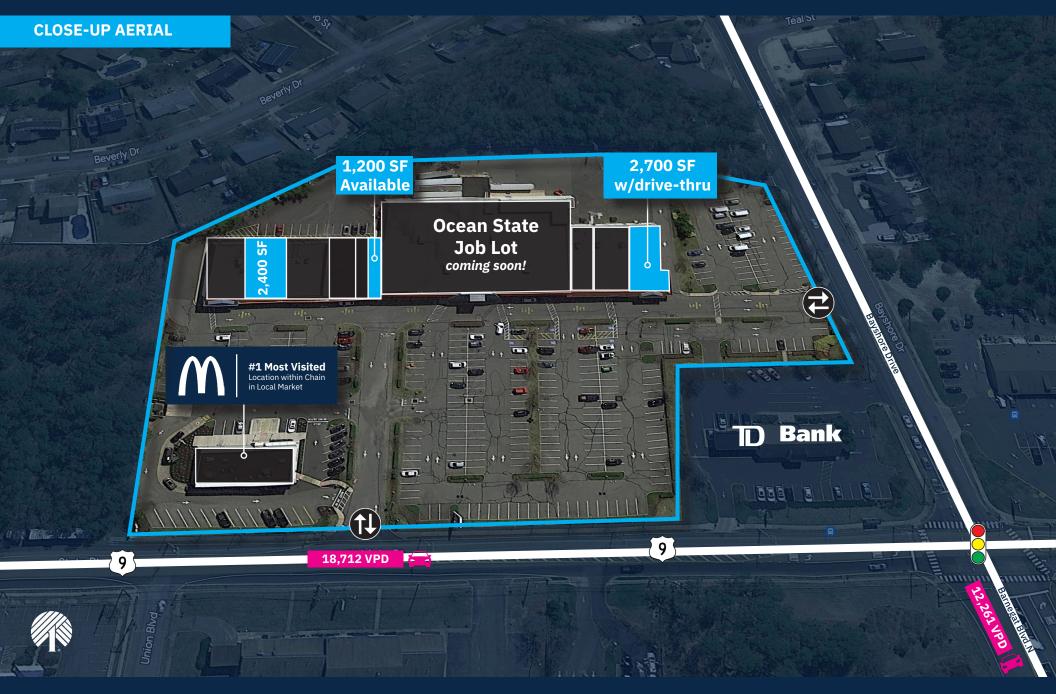

## **Property Highlights**

- Ocean State Job Lot coming soon as the new anchor, replacing Big Lots.
- **57,523-square-foot neighborhood center** is well-maintained and offers ample parking for customers.
- Prime location on heavily traveled *Route 9/North Main Street* at the intersection of Barnegat Blvd. in Barnegat Township.
- Strong tenant mix with long-term lease renewals from existing tenants.
- McDonald's ranks as the #1 chain in the local market.\*

• Convenient access to **Garden State Parkway, Route 72, and Long Beach Island**, a popular vacation destination that sees a seasonal population surge of up to 100,000 in the summer months.

### **Nearby Retailers**

Average Daily Traffic 18,712 Route 9/North Main Street 12,261 Barnegat Blvd. N

Source: sitesusa.com

580 NORTH MAIN STREET (ROUTE 9) BARNEGAT, NJ 08005