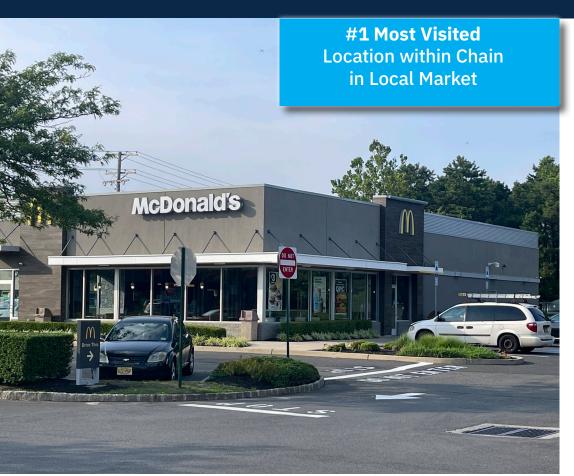

## **Property Highlights**

- Ocean State Job Lot coming soon as the new anchor, replacing Big Lots.
- **57,523-square-foot neighborhood center** is well-maintained and offers ample parking for customers.
- Prime location on heavily traveled *Route 9/North Main Street* at the intersection of Barnegat Blvd. in Barnegat Township.
- Strong tenant mix with long-term lease renewals from existing tenants.
- McDonald's ranks as the #1 chain in the local market.\*