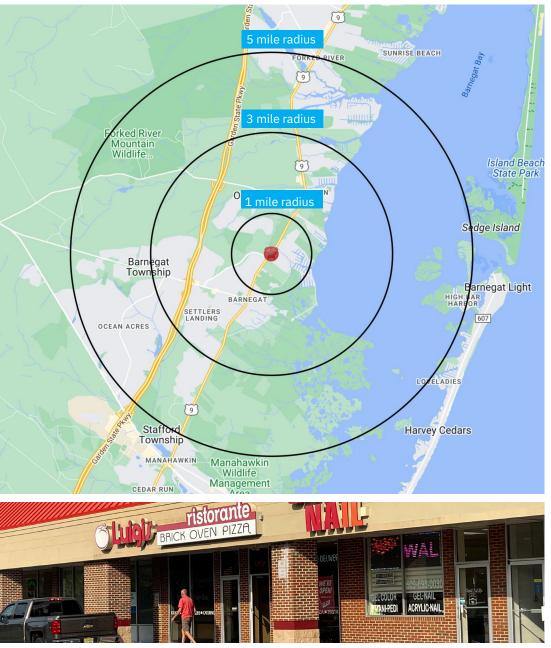

### **Available Spaces**

1,200 SF 2,400 SF 2,700 SF former bank w/drive-thru

## **Property Highlights**

- Ocean State Job Lot coming soon as the new anchor, replacing Big Lots.
- **57,523-square-foot neighborhood center** is well-maintained and offers ample parking for customers.
- Prime location on heavily traveled *Route 9/North Main Street* at the intersection of Barnegat Blvd. in Barnegat Township.
- Strong tenant mix with long-term lease renewals from existing tenants.
- McDonald's ranks as the #1 chain in the local market.\*

### **SITE PLAN**

TENANT ROSTER

| 1      | Spirits Unlimited                                           | 3,820           |
|--------|-------------------------------------------------------------|-----------------|
| 2      | Available                                                   | 2,400           |
| 3      | Chinese Restaurant                                          | 1,200           |
| 4      | Vape Shop coming soon                                       | 2,000           |
| 5      | Pizza Restaurant                                            | 2,400           |
| 6      | Nail Salon                                                  | 1,200           |
|        |                                                             |                 |
| 7      | Available                                                   | 1,200           |
| 7<br>8 | Available<br>Ocean State Job Lot <b>coming soon</b>         | 1,200<br>29,797 |
|        |                                                             |                 |
| 8      | Ocean State Job Lot coming soon                             | 29,797          |
| 8<br>9 | Ocean State Job Lot <b>coming soon</b><br>Barnegat Pharmacy | 29,797<br>2,500 |