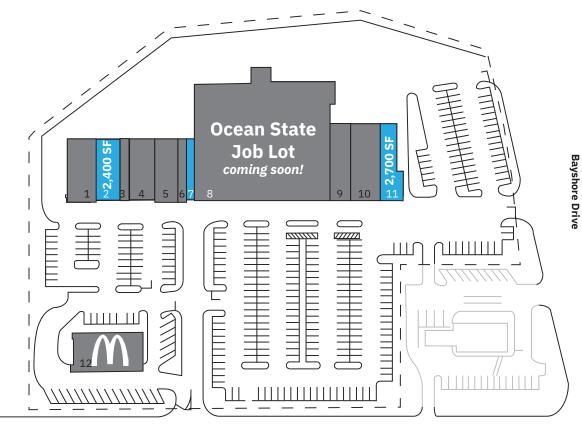

### **Available Spaces**

1,200 SF 2,400 SF 2,700 SF former bank w/drive-thru

### **SITE PLAN**

TENANT ROSTER

| 1      | Spirits Unlimited                                           | 3,820           |
|--------|-------------------------------------------------------------|-----------------|
| 2      | Available                                                   | 2,400           |
| 3      | Chinese Restaurant                                          | 1,200           |
| 4      | Vape Shop coming soon                                       | 2,000           |
| 5      | Pizza Restaurant                                            | 2,400           |
| 6      | Nail Salon                                                  | 1,200           |
|        |                                                             |                 |
| 7      | Available                                                   | 1,200           |
| 7<br>8 | Available<br>Ocean State Job Lot <b>coming soon</b>         | 1,200<br>29,797 |
|        |                                                             |                 |
| 8      | Ocean State Job Lot coming soon                             | 29,797          |
| 8<br>9 | Ocean State Job Lot <b>coming soon</b><br>Barnegat Pharmacy | 29,797<br>2,500 |