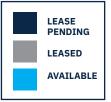

• Convenient access to **Garden State Parkway, Route 72, and Long Beach Island**, a popular vacation destination that sees a seasonal population surge of up to 100,000 in the summer months.

### DEMOGRAPHICS

| 2010-2020 Census, 2024 Estimates             | 1 mile<br>radius | 3 mile<br>radius | 5 mile<br>radius |
|----------------------------------------------|------------------|------------------|------------------|
| Population                                   | 6,041            | 27,661           | 55,466           |
| Households                                   | 2,470            | 11,134           | 21,958           |
| Average Household Income                     | \$145,475        | \$142,258        | \$150,278        |
| Projected Average Household Income (2028)    | \$154,162        | \$151,787        | \$157,166        |
| Median Household Income                      | \$113,777        | \$105,984        | \$108,095        |
| Total Businesses                             | 112              | 671              | 1,186            |
| Total Employees                              | 774              | 4,186            | 7,366            |
| Daytime Population                           | 1,254            | 6,085            | 8,996            |
| Total Annual Household Expenditure           | \$224.84 M       | \$1.01 B         | \$2.07 B         |
| HH Income \$200K or more                     | 375              | 1,892            | 3,878            |
| College Degree + (Bachelor Degree or Higher) | 1,529            | 6,735            | 13,962           |