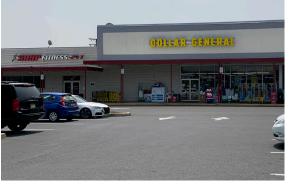

## Capitol Plaza

412-485 BLUE VALLEY DRIVE | BANGOR, P.A. 18013









#### **Available Space**

**7,335 SF (divisible); 2,641 SF** coming available 10/2025, **14,600** Coming Available

#### **Property Highlights**

- Well-Anchored Neighborhood Center: 62,663-square-foot center anchored by Ace
- Prime Location: Strategically positioned at the intersection of Blue Valley Drive/ Route 512 and Bangor Junction Road.
- Excellent Connectivity: Near Route 33 and just 8 miles from Interstate 80, ensuring strong regional accessibility.
- Surrounded by key market drivers, including Weis Supermarket, ShopRite, Walgreens, CVS, Wawa, Dunkin, Family Dollar, and Lehigh Valley Health Network.
- Attractive Co-Broker Incentive: 5% commission offered on deals up to 15,000 SF.

#### **Retailers**



**DOLLAR GENERAL** 

snap fitness 24/7



#### **Average Daily Traffic**

8.8