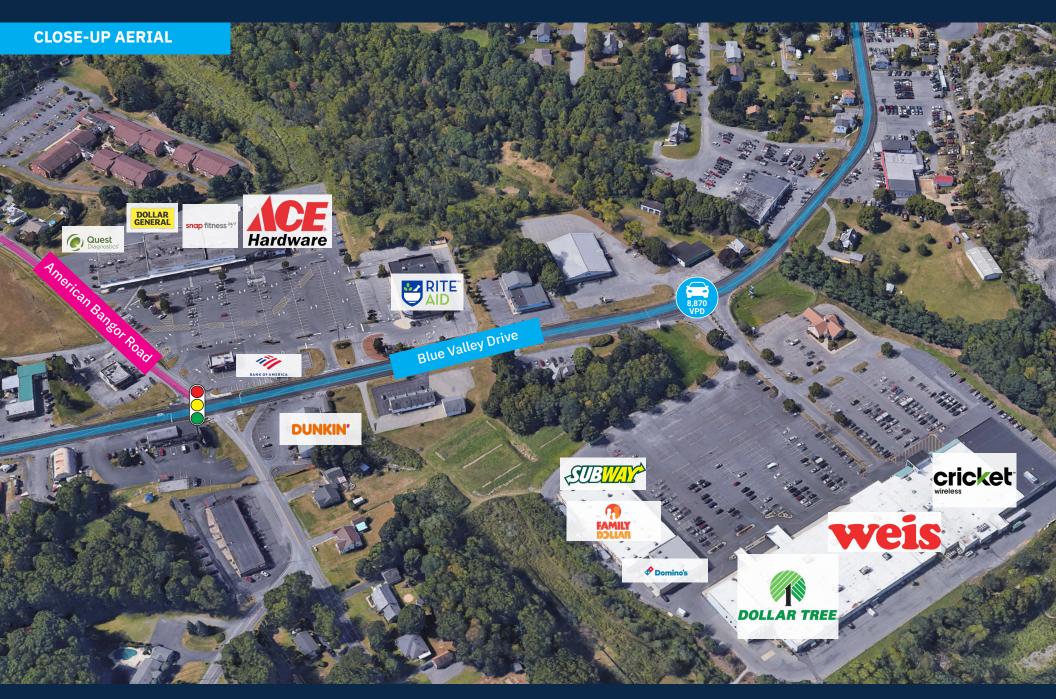

#### **Property Highlights**

- Well-Anchored Neighborhood Center: 62,663-square-foot center anchored by Ace
- Prime Location: Strategically positioned at the intersection of Blue Valley Drive/ Route 512 and Bangor Junction Road.
- Excellent Connectivity: Near Route 33 and just 8 miles from Interstate 80, ensuring strong regional accessibility.
- Surrounded by key market drivers, including Weis Supermarket, ShopRite, Walgreens, CVS, Wawa, Dunkin, Family Dollar, and Lehigh Valley Health Network.
- Attractive Co-Broker Incentive: 5% commission offered on deals up to 15,000 SF.

#### **Retailers**

**DOLLAR GENERAL** 

snap fitness 24/7

#### **Average Daily Traffic**

8.870 Blue Valley Drive **18,880** Route 33 northbound **17,619** Broadway

## Capitol Plaza

412-485 BLUE VALLEY DRIVE | BANGOR, P.A. 18013

**SITE PLAN** 

|     | SF                                    |        |
|-----|---------------------------------------|--------|
| 1   | Bagels on the Corner                  | 992    |
| 2   | Quest Diagnostics - available 10/2025 | 2,641  |
| 3   | Physical Therapy                      | 2,856  |
| 4   | Snap Fitness                          | 3,774  |
| 5   | Dollar General                        | 7,500  |
| 6   | Available (divisible)                 | 7,335  |
| 7/8 | Ace Hardware                          | 21,715 |
| 9   | Bank of America                       | 1,250  |
| 10  | Rite Aid - Coming Available           | 14,600 |