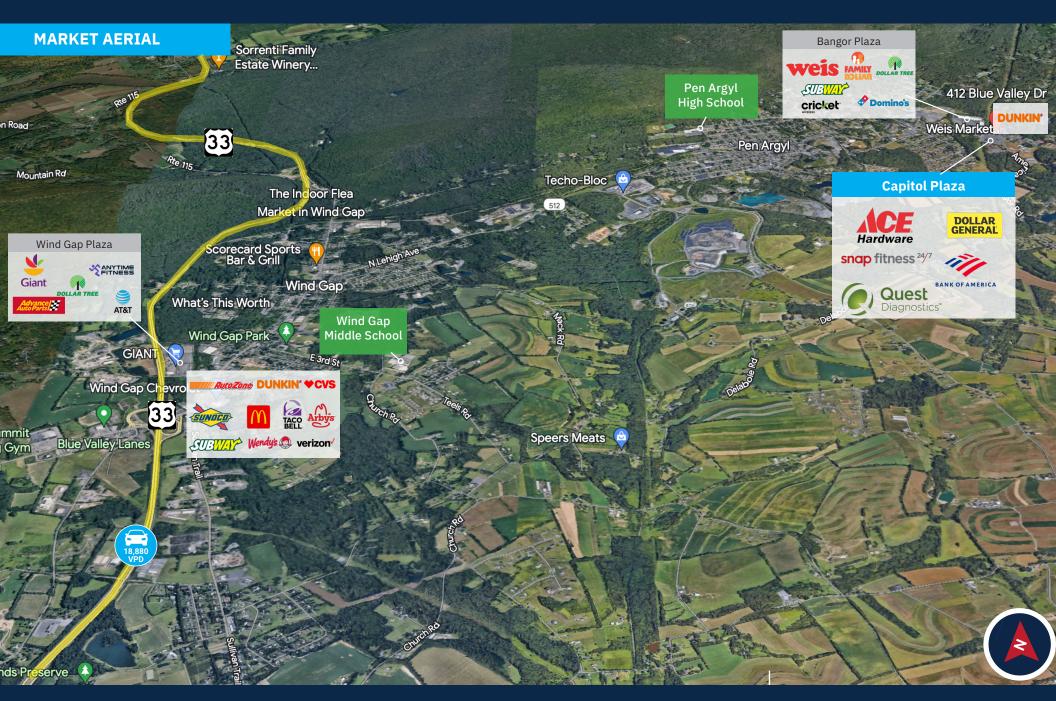

#### **Property Highlights**

- Well-Anchored Neighborhood Center: 62,663-square-foot center anchored by Ace
- Prime Location: Strategically positioned at the intersection of Blue Valley Drive/ Route 512 and Bangor Junction Road.
- Excellent Connectivity: Near Route 33 and just 8 miles from Interstate 80, ensuring strong regional accessibility.
- Surrounded by key market drivers, including Weis Supermarket, ShopRite, Walgreens, CVS, Wawa, Dunkin, Family Dollar, and Lehigh Valley Health Network.
- Attractive Co-Broker Incentive: 5% commission offered on deals up to 15,000 SF.

#### **Average Daily Traffic**

8.870 Blue Valley Drive **18,880** Route 33 northbound **17,619** Broadway