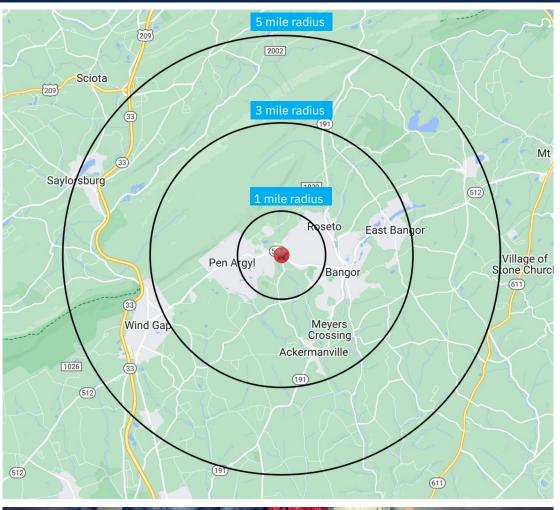

#### **Demographics**

3-mile radius

Source: sitesusa.com

#### **DEMOGRAPHICS**

| 2010-2020 Census, 2025 Estimates             | 1 mile<br>radius | 3 mile<br>radius | 5 mile<br>radius |
|----------------------------------------------|------------------|------------------|------------------|
| Population                                   | 3,505            | 17,407           | 28,333           |
| Households                                   | 1,386            | 6,971            | 11,486           |
| Average Household Income                     | \$93,905         | \$103,213        | \$108,474        |
| Projected Average Household Income (2030)    | \$92,547         | \$101,753        | \$106,964        |
| Median Household Income                      | \$77,349         | \$77,679         | \$79,455         |
| Total Businesses                             | 136              | 504              | 854              |
| Total Employees                              | 929              | 3,605            | 6,091            |
| Daytime Population                           | 3,282            | 15,965           | 25,562           |
| Total Annual Household Expenditure           | \$131.19 M       | \$673.06 M       | \$1.14 M         |
| HH Income \$200K or more                     | 99               | 550              | 1,051            |
| College Degree + (Bachelor Degree or Higher) | 612              | 2,998            | 5,333            |