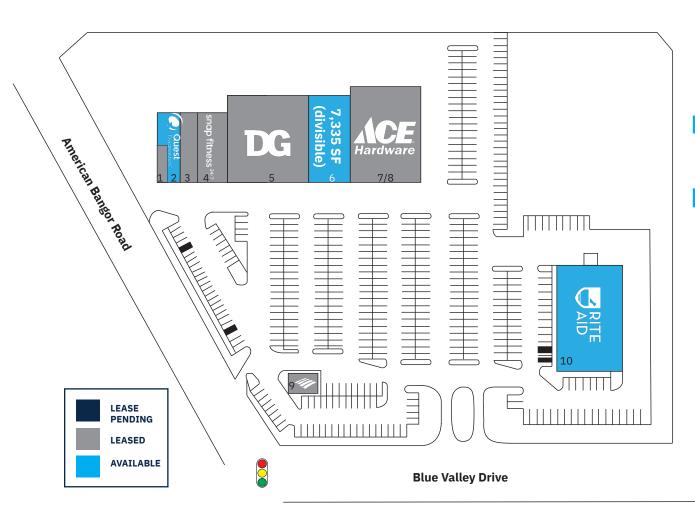

## Capitol Plaza

412-485 BLUE VALLEY DRIVE | BANGOR, P.A. 18013

**SITE PLAN** 

|     | SF                                    |        |
|-----|---------------------------------------|--------|
| 1   | Bagels on the Corner                  | 992    |
| 2   | Quest Diagnostics - available 10/2025 | 2,641  |
| 3   | Physical Therapy                      | 2,856  |
| 4   | Snap Fitness                          | 3,774  |
| 5   | Dollar General                        | 7,500  |
| 6   | Available (divisible)                 | 7,335  |
| 7/8 | Ace Hardware                          | 21,715 |
| 9   | Bank of America                       | 1,250  |
| 10  | Rite Aid - Coming Available           | 14,600 |