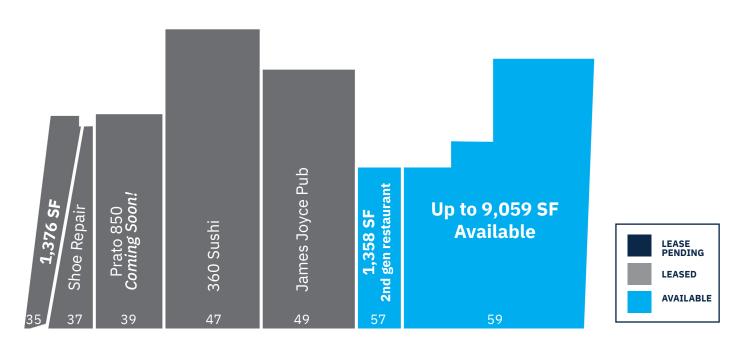

35-71 SOUTH OCEAN AVENUE | PATCHOGUE, N.Y. 11772

**SITE PLAN** 

| TEN. | ANT ROSTER                     | SF    |
|------|--------------------------------|-------|
| 35   | Available                      | 1,376 |
| 37   | Shoe Repar Shop                | 780   |
| 39   | Prato 850 <i>Opening Soon!</i> | 2,724 |
| 47   | 360 Sushi                      | 4,944 |
| 49   | James Joyce Pub                | 4,244 |
| 57   | Available - 2nd gen restaurant | 1,358 |
| 59   | Available                      | 7.701 |