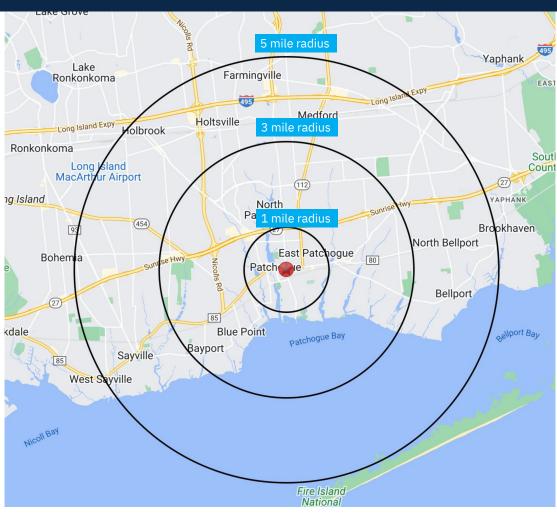

#### **Property Highlights**

- The village of Patchogue is booming with a flurry of new up and coming restaurants, shops, Patchogue Theatre for the Performing Arts and lively events that have both visitors and locals flocking to the recently revitalized town.
- 35-71 South Ocean Avenue is located off Main Street. It is proximate to Patchogue's downtown area and New Village at Patchogue, a multi-family development which includes more than 290 luxury apartment units and 600+ residents.
- Dining establishments at 35-71 South Ocean Avenue include Irish restaurant and pub James Joyce and 360 Taiko Sushi & Lounge. Italian-inspired gastropub Prato 850 is set to open in fall 2023.
- 35-71 South Ocean Avenue sits just three blocks from the Long Island Railroad, approximately one mile from The Sunrise Highway and less than five miles from the Long Island Expressway.

#### **Demographics**

5-mile radius

153,368 POPULATION

**1** 

55,414
HOUSEHOLDS

\$130,654

92,499
DAYTIME POPULATION

Source: sitesusa.com

#### **DEMOGRAPHICS**

| 2010-2020 Census, 2023 Estimates             | 1 mile<br>radius | 3 mile<br>radius | 5 mile<br>radius |
|----------------------------------------------|------------------|------------------|------------------|
| Population                                   | 15,923           | 67,789           | 153,368          |
| Households                                   | 6,560            | 26,126           | 55,414           |
| Average Household Income                     | \$134,508        | \$127,412        | \$130,654        |
| Projected Average Household Income (2028)    | \$181,265        | \$165,053        | \$167,826        |
| Median Household Income                      | \$92,594         | \$101,658        | \$106,172        |
| Total Businesses                             | 1,203            | 3,023            | 8,056            |
| Total Employees                              | 8,736            | 26,491           | 78,134           |
| Daytime Population                           | 1,369            | 33,355           | 92,499           |
| Total Annual Household Expenditure           | \$576.73 M       | \$2.19 B         | \$4.72 B         |
| HH Income \$200K or more                     | 819              | 3,982            | 9,423            |
| College Degree + (Bachelor Degree or Higher) | 4,253            | 17,894           | 40,178           |