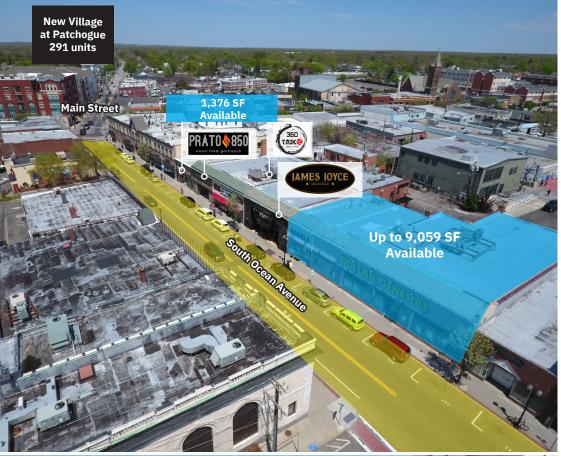

#### **Available Space**

1,376 SF; 1,358 SF 2nd gen restaurant; 7.701 SF up to 9.059 SF

#### **Property Highlights**

- The village of Patchogue is booming with a flurry of new up and coming restaurants, shops, Patchogue Theatre for the Performing Arts and lively events that have both visitors and locals flocking to the recently revitalized town.
- 35-71 South Ocean Avenue is located off Main Street. It is proximate to Patchogue's downtown area and New Village at Patchogue, a multi-family development which includes more than 290 luxury apartment units and 600+ residents.
- Dining establishments at 35-71 South Ocean Avenue include Irish restaurant and pub James Joyce and 360 Taiko Sushi & Lounge. Italian-inspired gastropub Prato 850 is set to open in fall 2023.
- 35-71 South Ocean Avenue sits just three blocks from the Long Island Railroad, approximately one mile from The Sunrise Highway and less than five miles from the Long Island Expressway.

South Ocean Avenue

35-71 SOUTH OCEAN AVENUE | PATCHOGUE, N.Y. 11772