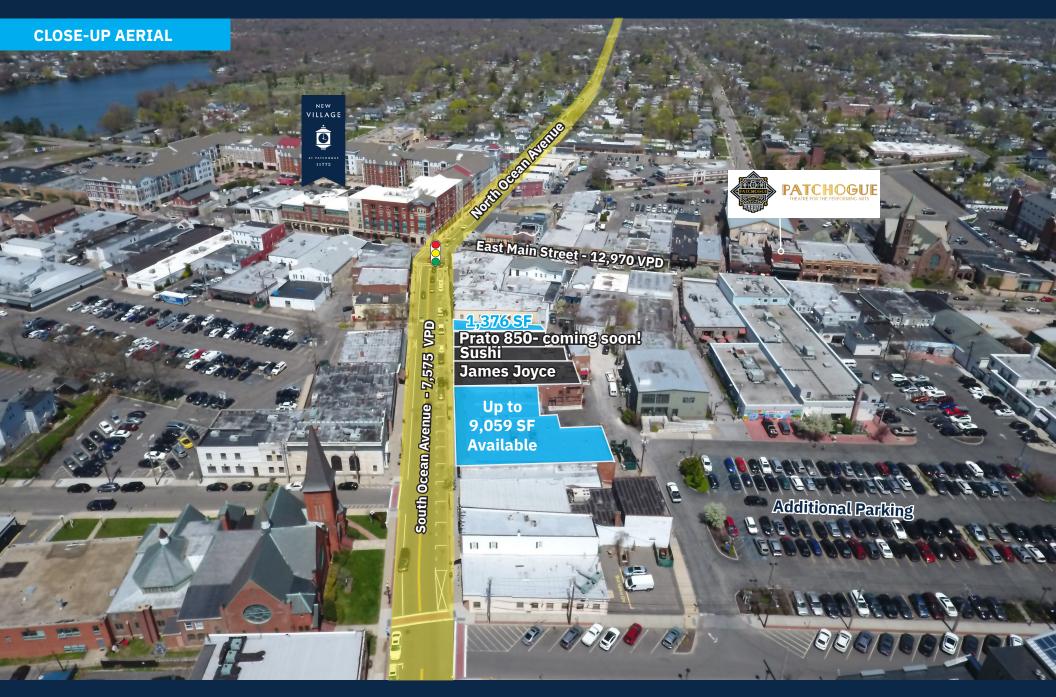

#### **Available Space**

1,376 SF; 1,358 SF 2nd gen restaurant; 7.701 SF up to 9.059 SF

#### **Property Highlights**

- The village of Patchogue is booming with a flurry of new up and coming restaurants, shops, Patchogue Theatre for the Performing Arts and lively events that have both visitors and locals flocking to the recently revitalized town.
- 35-71 South Ocean Avenue is located off Main Street. It is proximate to Patchogue's downtown area and New Village at Patchogue, a multi-family development which includes more than 290 luxury apartment units and 600+ residents.
- Dining establishments at 35-71 South Ocean Avenue include Irish restaurant and pub James Joyce and 360 Taiko Sushi & Lounge. Italian-inspired gastropub Prato 850 is set to open in fall 2023.
- 35-71 South Ocean Avenue sits just three blocks from the Long Island Railroad, approximately one mile from The Sunrise Highway and less than five miles from the Long Island Expressway.

#### **Average Daily Traffic**

**7,575** South Ocean Avenue **12,970** East Main Street **42,962** Sunrise Hwy.

35-71 SOUTH OCEAN AVENUE | PATCHOGUE, N.Y. 11772

**SITE PLAN** 

| TEN. | ANT ROSTER                     | SF    |
|------|--------------------------------|-------|
| 35   | Available                      | 1,376 |
| 37   | Shoe Repar Shop                | 780   |
| 39   | Prato 850 <i>Opening Soon!</i> | 2,724 |
| 47   | 360 Sushi                      | 4,944 |
| 49   | James Joyce Pub                | 4,244 |
| 57   | Available - 2nd gen restaurant | 1,358 |
| 59   | Available                      | 7.701 |