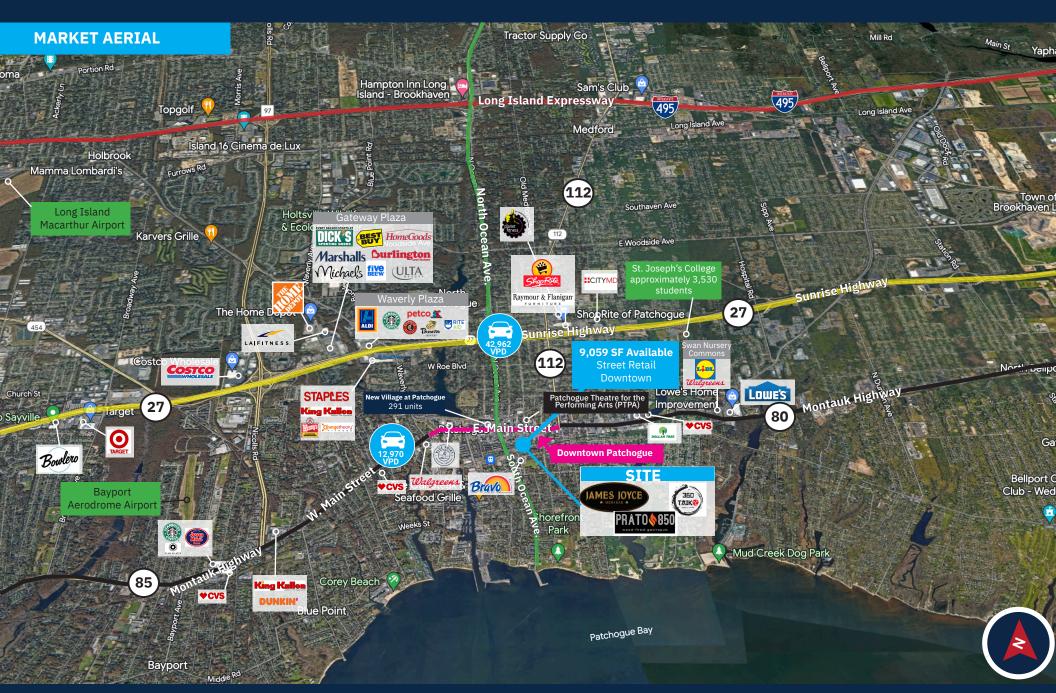

35-71 SOUTH OCEAN AVENUE | PATCHOGUE, N.Y. 11772

#### **Property Highlights**

- The village of Patchogue is booming with a flurry of new up and coming restaurants, shops, Patchogue Theatre for the Performing Arts and lively events that have both visitors and locals flocking to the recently revitalized town.
- 35-71 South Ocean Avenue is located off Main Street. It is proximate to Patchogue's downtown area and New Village at Patchogue, a multi-family development which includes more than 290 luxury apartment units and 600+ residents.
- Dining establishments at 35-71 South Ocean Avenue include Irish restaurant and pub James Joyce and 360 Taiko Sushi & Lounge. Italian-inspired gastropub Prato 850 is set to open in fall 2023.
- 35-71 South Ocean Avenue sits just three blocks from the Long Island Railroad, approximately one mile from The Sunrise Highway and less than five miles from the Long Island Expressway.

#### **Average Daily Traffic**

**7,575** South Ocean Avenue **12,970** East Main Street **42,962** Sunrise Hwy.

South Ocean Avenue

35-71 SOUTH OCEAN AVENUE | PATCHOGUE, N.Y. 11772