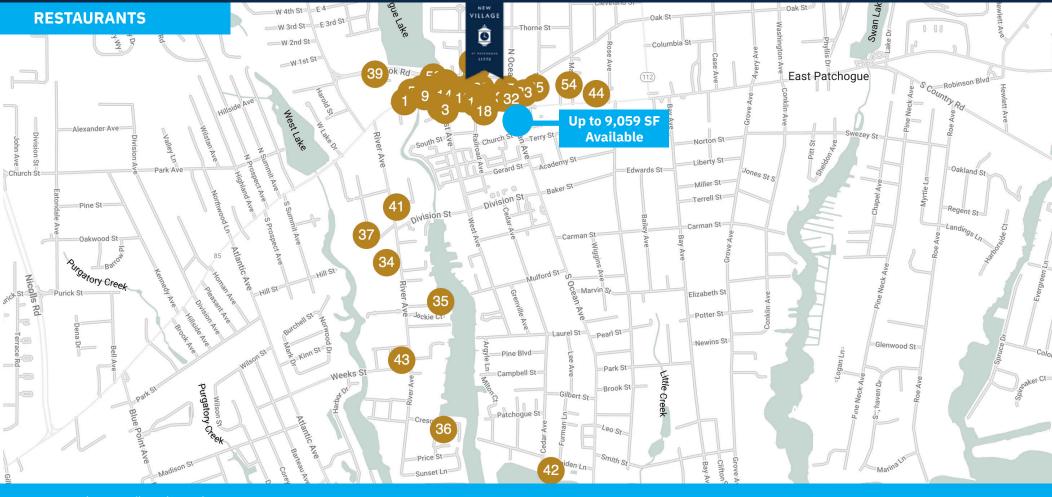

#### **Nearby Retailers**

Source: sitesusa.com

35-71 SOUTH OCEAN AVENUE | PATCHOGUE, N.Y. 11772

35-71 SOUTH OCEAN AVENUE | PATCHOGUE, N.Y. 11772

- 1 Donatina Neapolitan Pizza Cafe
- 2 Tap Room
- 3 Burgerology Patchogue
- 4 Buttermilk's Kitchen
- 5 Bobbique
- 6 Local Burger
- 7 The Bean of Patchogue Coffee House
- 8 Chops Steakhouse
- 9 Dirty Taco \* Tequila Patchogue
- 10 Sobol
- 11 Gino's Pizza
- 12 Daisy's Nashville Lounge

- 13 Dragon Palace
- 14 Village Idiot Pub
- 15 Great South Bar
- 16 Cloud Nice Ice Cream & Cereal Bar 28 Toast Coffeehouse
- 17 Bird & Bao
- 18 James Joyce
- 19 360 Taiko Sushi
- 20 Duchess Cookies
- 21 Ruta Oaxaca
- 22 Gallo
- **23 RHUM**
- 24 Standard Rec

- 25 Perabell Food Bar
  - 26 Delefiore Pizza & Food Co.
  - 27 Goldbergs Famous Bagel Inc.

  - 29 The Hero Joint
  - 30 Best Meal Chinese Food
  - 31 Chicken Place Restaurant
  - 32 Jardin Cafe
  - 33 Whiskeyneat
  - 34 Off Key Tiki
  - 35 The Oak Steak & Seafood Grille 47 Arooga's
  - 36 Drift 82

- 37 The Better Man Distilling Company
- 38 The Energy Bar
- 39 Blue Point Brewing Company
- 40 Loughlin Vinevard
- 41 Harbor Crab
- 42 Lombardi's on the Bay
- 43 Dublin Deck Tiki Bar & Grill
- 44 Rise and Grind
- 45 That Meatball Place
- 46 The Cuban
- 48 Brickhouse Brewery

- 49 Del Fuego
- 50 Cajun Claws
- 51 Catch Oyster Bar
- 52 Reese's 1900
- 53 Island Kava
- 54 The Clifton
- 55 Kilwins

35-71 SOUTH OCEAN AVENUE | PATCHOGUE, N.Y. 11772