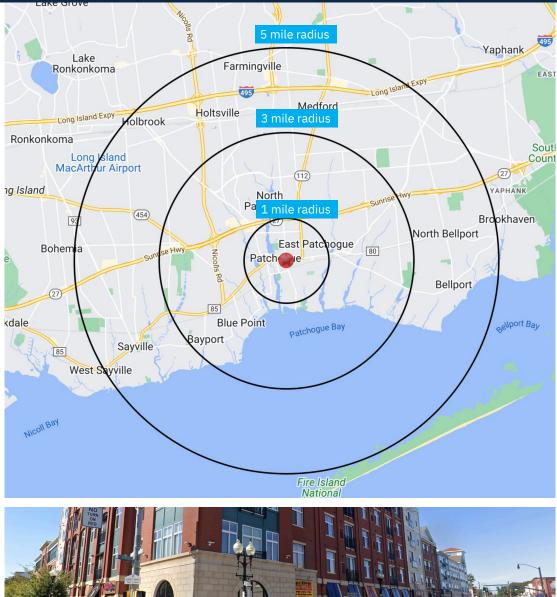

### DEMOGRAPHICS

| 2010-2020 Census, 2025 Estimates             | 1 mile<br>radius | 3 mile<br>radius | 5 mile<br>radius |
|----------------------------------------------|------------------|------------------|------------------|
| Population                                   | 15,181           | 65,679           | 148,924          |
| Households                                   | 6,236            | 24,940           | 53,107           |
| Average Household Income                     | \$132,776        | \$147,570        | \$151,552        |
| Projected Average Household Income (2030)    | \$131,156        | \$145,672        | \$149,593        |
| Median Household Income                      | \$103,522        | \$124,651        | \$127,373        |
| Total Businesses                             | 1,151            | 2,982            | 8,152            |
| Total Employees                              | 8,109            | 23,610           | 75,293           |
| Daytime Population                           | 15,181           | 57,115           | 145,824          |
| Total Annual Household Expenditure           | \$753.57 M       | \$3.25 B         | \$7.09 B         |
| HH Income \$200K or more                     | 1,204            | 5,524            | 12,335           |
| College Degree + (Bachelor Degree or Higher) | 3,539            | 17,117           | 38,711           |