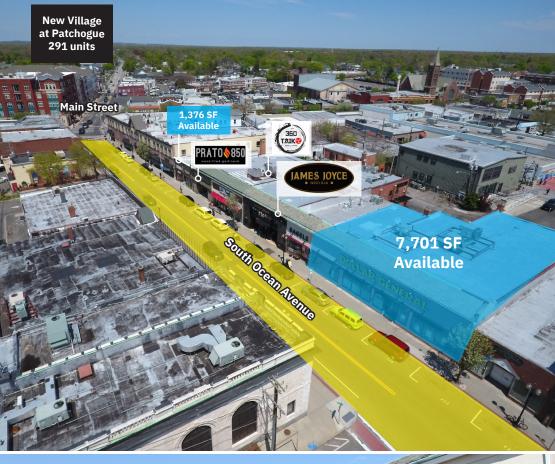

35-71 SOUTH OCEAN AVENUE | PATCHOGUE, NY 11772

#### Available Spaces 1,376 SF; 7,701 SF

### **SITE PLAN**

| 35 | Available                           | 1,376 |
|----|-------------------------------------|-------|
| 37 | Shoes Repair                        | 780   |
| 39 | Prato 850 Opening Soon!             | 2,724 |
| 47 | 360 Sushi                           | 4,944 |
| 49 | James Joyce Pub                     | 4,244 |
| 57 | Halal Munchies <b>Opening Soon!</b> | 1,358 |
| 59 | Available                           | 7.701 |

South Ocean Avenue

35-71 SOUTH OCEAN AVENUE | PATCHOGUE, NY 11772