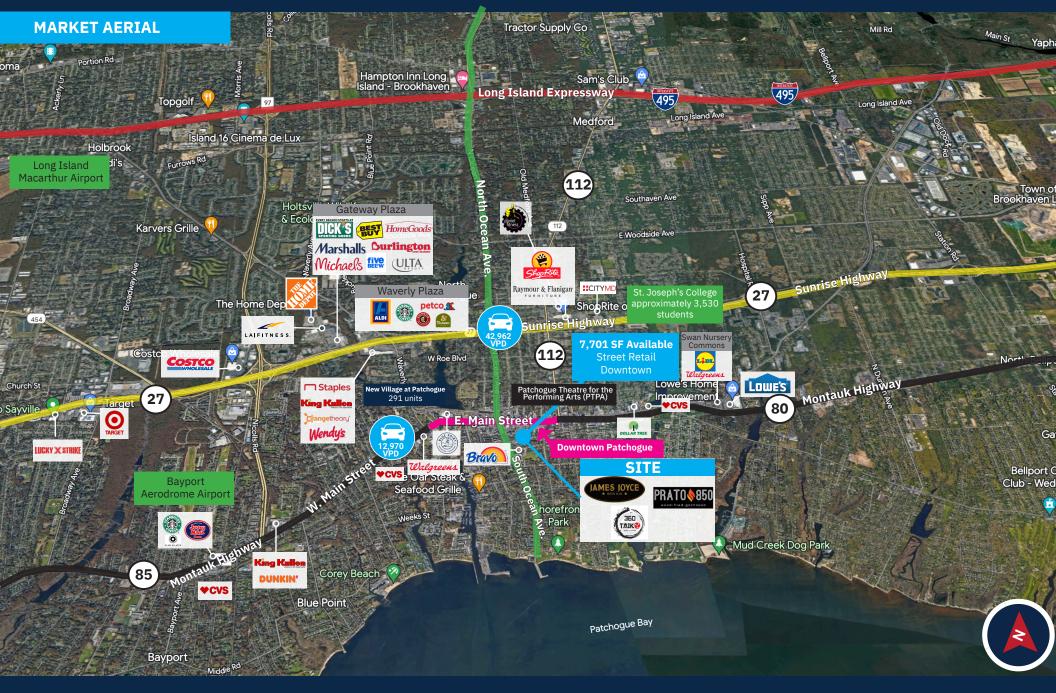

• Excellent Transit Access – 3 blocks from LIRR, providing service to NYC.

• Regional Connectivity – Minutes from Sunrise Highway (Route 27) and I-495.

• **Tourist Draw** – Close to *Fire Island ferries*, bringing seasonal visitors and additional foot traffic.

### Average Daily Traffic 7,575 South Ocean Avenue 12,970 East Main Street 42,962 Sunrise Hwy.

**Demographics** 5-mile radius

Source: sitesusa.com

35-71 SOUTH OCEAN AVENUE | PATCHOGUE, NY 11772