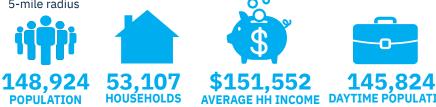

### Average Daily Traffic 7,575 South Ocean Avenue 12,970 East Main Street 42,962 Sunrise Hwy.

**Demographics** 5-mile radius

Source: sitesusa.com

35-71 SOUTH OCEAN AVENUE | PATCHOGUE, NY 11772

### DEMOGRAPHICS

| 2010-2020 Census, 2025 Estimates             | 1 mile<br>radius | 3 mile<br>radius | 5 mile<br>radius |
|----------------------------------------------|------------------|------------------|------------------|
| Population                                   | 15,181           | 65,679           | 148,924          |
| Households                                   | 6,236            | 24,940           | 53,107           |
| Average Household Income                     | \$132,776        | \$147,570        | \$151,552        |
| Projected Average Household Income (2030)    | \$131,156        | \$145,672        | \$149,593        |
| Median Household Income                      | \$103,522        | \$124,651        | \$127,373        |
| Total Businesses                             | 1,151            | 2,982            | 8,152            |
| Total Employees                              | 8,109            | 23,610           | 75,293           |
| Daytime Population                           | 15,181           | 57,115           | 145,824          |
| Total Annual Household Expenditure           | \$753.57 M       | \$3.25 B         | \$7.09 B         |
| HH Income \$200K or more                     | 1,204            | 5,524            | 12,335           |
| College Degree + (Bachelor Degree or Higher) | 3,539            | 17,117           | 38,711           |