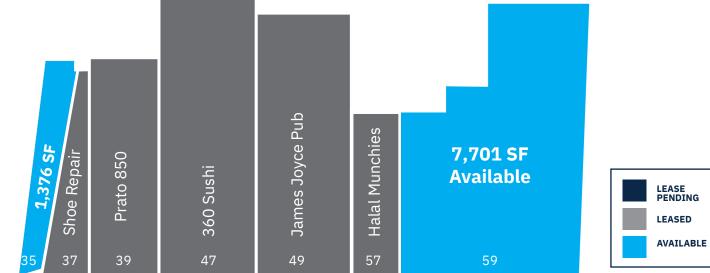

#### Available Spaces 1,376 SF; 7,701 SF

### **SITE PLAN**

| 35 | Available                           | 1,376 |
|----|-------------------------------------|-------|
| 37 | Shoes Repair                        | 780   |
| 39 | Prato 850 Opening Soon!             | 2,724 |
| 47 | 360 Sushi                           | 4,944 |
| 49 | James Joyce Pub                     | 4,244 |
| 57 | Halal Munchies <b>Opening Soon!</b> | 1,358 |
| 59 | Available                           | 7.701 |