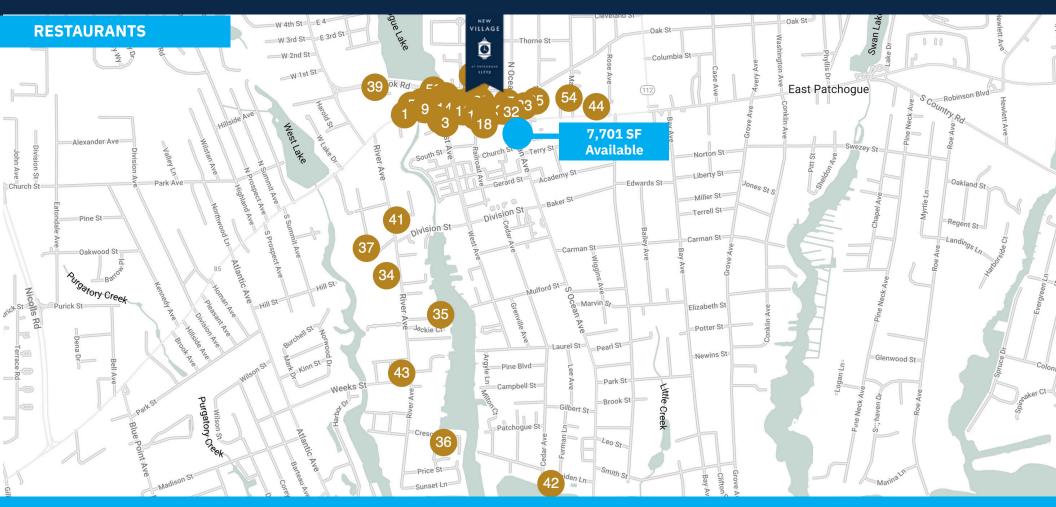

### **Nearby Retailers**

35-71 SOUTH OCEAN AVENUE | PATCHOGUE, NY 11772

35-71 SOUTH OCEAN AVENUE PATCHOGUE, NY 11772

1 Donatina Neapolitan Pizza Cafe 2 Tap Room 3 Burgerology Patchogue 4 Buttermilk's Kitchen 5 Bobbique 6 Local Burger 7 The Bean of Patchogue Coffee House 8 Chops Steakhouse 9 Dirty Taco \* Tequila Patchogue 10 Sobol 11 Gino's Pizza 12 Daisy's Nashville Lounge 13 Dragon Palace25 Perabell Food Bar14 Village Idiot Pub26 Delefiore Pizza & Fo15 Great South Bar27 Goldbergs Famous16 Cloud Nice Ice Cream & Cereal Bar28 Toast Coffeehouse17 Bird & Bao29 The Hero Joint18 James Joyce30 Best Meal Chinese19 360 Taiko Sushi31 Chicken Place Rest20 Duchess Cookies32 Jardin Cafe21 Ruta Oaxaca33 Whiskeyneat22 Gallo34 Off Key Tiki23 RHUM35 The Oak Steak & Se24 Standard Rec36 Drift 82

25 Perabell Food Bar37 The Better26 Delefiore Pizza & Food Co.38 The Energi27 Goldbergs Famous Bagel Inc.39 Blue Point28 Toast Coffeehouse40 Loughlin29 The Hero Joint41 Harbor Ci30 Best Meal Chinese Food42 Lombardi31 Chicken Place Restaurant43 Dublin De32 Jardin Cafe44 Rise and33 Whiskeyneat45 That Mea34 Off Key Tiki46 The Cuba35 The Oak Steak & Seafood Grille47 Arooga's36 Drift 8248 Brickhouz

37 The Better Man Distilling Company
38 The Energy Bar
39 Blue Point Brewing Company
40 Loughlin Vineyard
41 Harbor Crab
42 Lombardi's on the Bay
43 Dublin Deck Tiki Bar & Grill
44 Rise and Grind
45 That Meatball Place
46 The Cuban
47 Arooga's
48 Brickhouse Brewery

#### 49 Del Fuego 50 Cajun Claws 51 Catch Oyster Bar 52 Reese's1900

- 53 Island Kava 54 The Clifton
- 55 Kilwins

35-71 SOUTH OCEAN AVENUE | PATCHOGUE, NY 11772