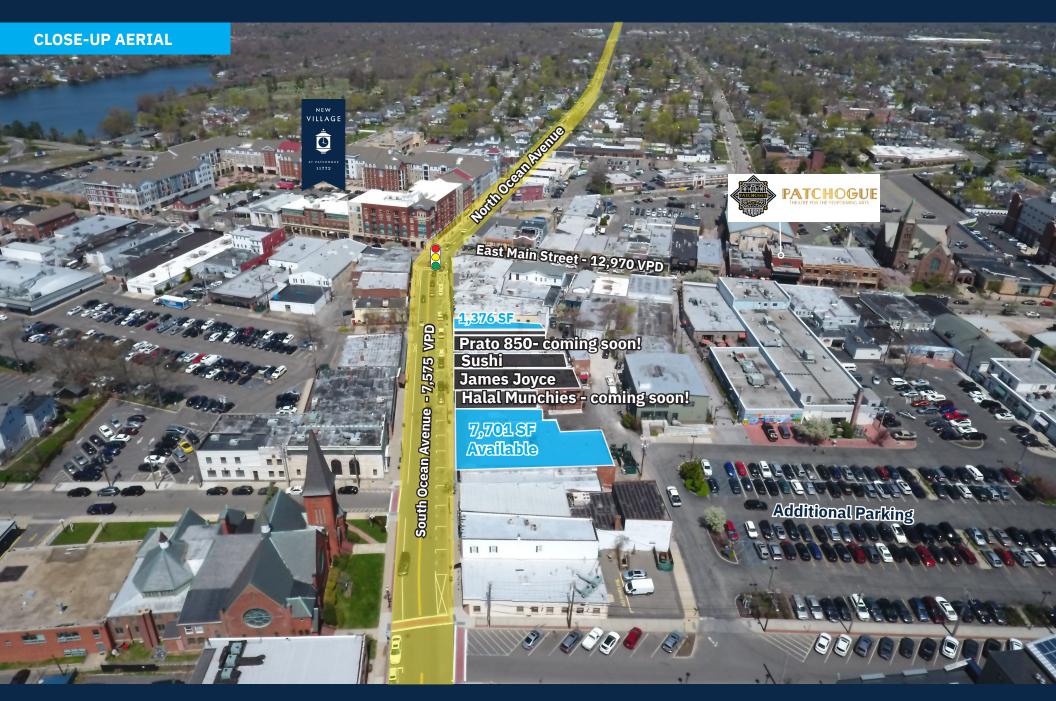

35-71 SOUTH OCEAN AVENUE | PATCHOGUE, NY 11772

#### Available Spaces 1,376 SF; 7,701 SF

### Average Daily Traffic 7,575 South Ocean Avenue 12,970 East Main Street 42,962 Sunrise Hwy.

**Demographics** 5-mile radius

Source: sitesusa.com

35-71 SOUTH OCEAN AVENUE | PATCHOGUE, NY 11772

South Ocean Avenue

35-71 SOUTH OCEAN AVENUE | PATCHOGUE, NY 11772