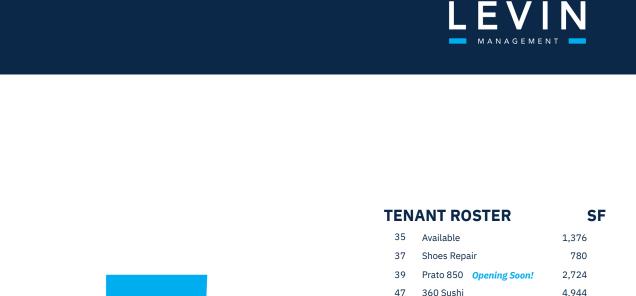

### **SITE PLAN**

| 35 | Available                           | 1,376 |
|----|-------------------------------------|-------|
| 37 | Shoes Repair                        | 780   |
| 39 | Prato 850 Opening Soon!             | 2,724 |
| 47 | 360 Sushi                           | 4,944 |
| 49 | James Joyce Pub                     | 4,244 |
| 57 | Halal Munchies <b>Opening Soon!</b> | 1,358 |
| 59 | Available                           | 7.701 |