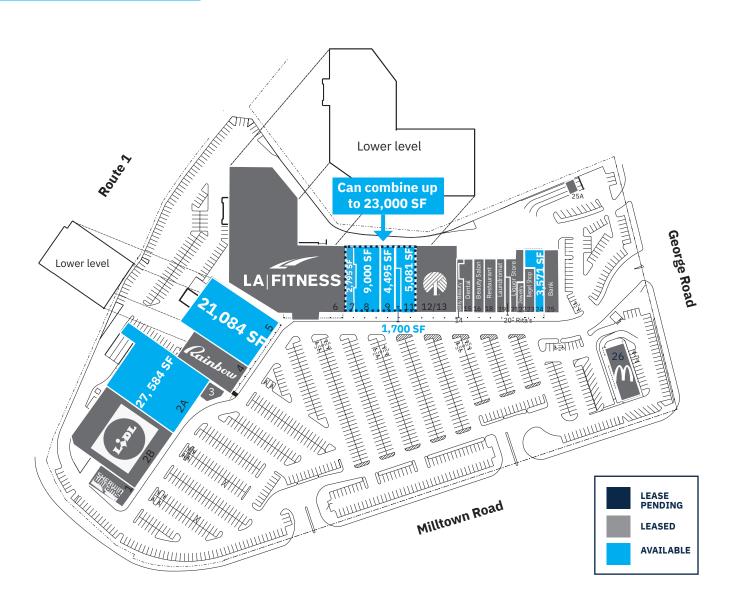

## **Brunswick Shopping Center**

498 MILLTOWN ROAD | NORTH BRUNSWICK, NJ 08902

27,584 (divisible); 21,084 (divisible); 23,000 (combined spaces); 3,571; 2,795 SF 2nd gen restaurant

### **SITE PLAN**

| TENA  | SF                                  |        |
|-------|-------------------------------------|--------|
| 1     | Sherwin Williams                    | 4,500  |
| 2B    | Lidl                                | 27,596 |
| 2A    | Available (divisible)               | 27,584 |
| 3     | H&R Block opening soon!             | 1,500  |
| 4     | Rainbow Apparel                     | 9,739  |
| 5     | Available (divisible)               | 21,084 |
| 5A/6A | Access Storage                      | 63,922 |
| 6     | LA Fitness                          | 62,399 |
| 7     | Available (2nd gen restaurant)      | 2,795  |
| 8     | Available                           | 9,000  |
| 9     | Available                           | 4,495  |
| 10    | Available                           | 1,700  |
| 11    | Available                           | 5,081  |
| 12/13 | Dollar Tree                         | 14,521 |
| 14    | Sally Beauty                        | 1,523  |
| 15    | Community Dental                    | 3,373  |
| 16    | Roma Unisex Beauty Salon            | 2,480  |
| 18    | Kanoon Restaurant opening soon!     | 3,240  |
| 19    | Laundromat                          | 2,291  |
| 20    | Rita's Italian Ice & Frozen Custard | 951    |
| 21    | Rutgers Wine & Liquor               | 3,525  |
| 22    | Alex Diamond Joyeria                | 993    |
| 23    | Bagel Bazzar II                     | 2,309  |
| 24    | Available                           | 3,571  |
| 25    | Magyar Bank                         | 4,384  |
| 25A   | Magyar Bank Drive-thru              |        |
| 26    | McDonald's                          | 3,840  |
|       |                                     |        |