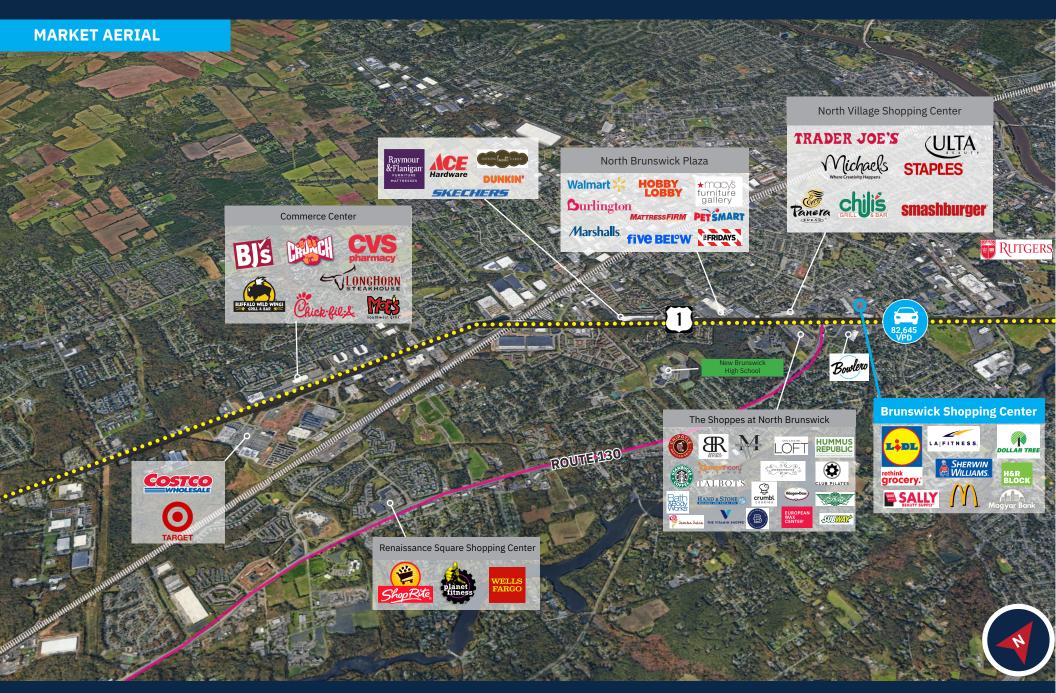

### **Property Highlights**

- 288,396 SF community center situated on Milltown Road just off Route 1 in the heart of North Brunswick's retail corridor with 1.5 million annual visits\*
- · Anchored by Lidl who opened in 2020. Recent leases with Kanoon Restaurant and H&R Block as well as LA Fitness recently did a renovation.
- Junior anchor positions available
- Strong mix of national, regional and local retail and restaurants
- Abundant parking
- Rutgers University & DeVry University are within 3 miles of the center
- Neighborhood retailers: Trader Joe's, Michaels, ULTA, Hobby Lobby, Burlington, Walmart, Marshalls, Bowlero
- 5% commission up to 15K SF and 4% commission for 15.001 SF up to 40K SF for co-brokers

## Average Daily Traffic 82,645 US 1

8,268 Milltown Road