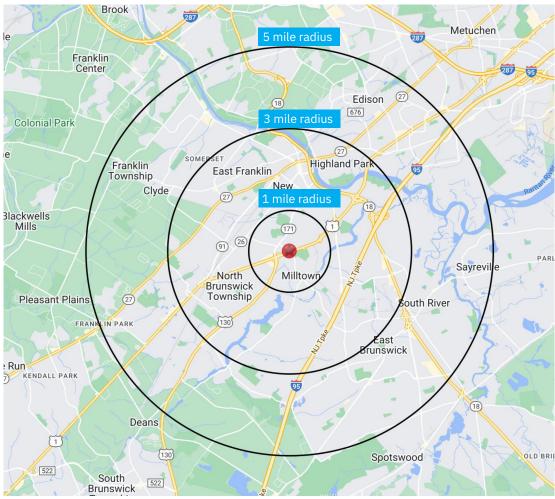

### **Demographics** 5-mile radius

**\$113,449** 

147,386

Source: sitesusa.com

### **DEMOGRAPHICS**

| 2010-2020 Census, 2023 Estimates             | 1 mile<br>radius | 3 mile<br>radius | 5 mile<br>radius |
|----------------------------------------------|------------------|------------------|------------------|
| Population                                   | 12,876           | 134,106          | 280,311          |
| Households                                   | 4,355            | 43,081           | 92,792           |
| Average Household Income                     | \$118,404        | \$100,971        | \$113,449        |
| Projected Average Household Income (2028)    | \$147,568        | \$127,092        | \$143,420        |
| Median Household Income                      | \$84,486         | \$82,377         | \$92,906         |
| Total Businesses                             | 545              | 5,361            | 10,261           |
| Total Employees                              | 5,288            | 62,964           | 124,469          |
| Daytime Population                           | 5,860            | 68,696           | 147,386          |
| Total Annual Household Expenditure           | \$345.15M        | \$3.03B          | \$7.1B           |
| HH Income \$200K or more                     | 266              | 1,975            | 4,767            |
| College Degree + (Bachelor Degree or Higher) | 2,984            | 33,736           | 84,216           |