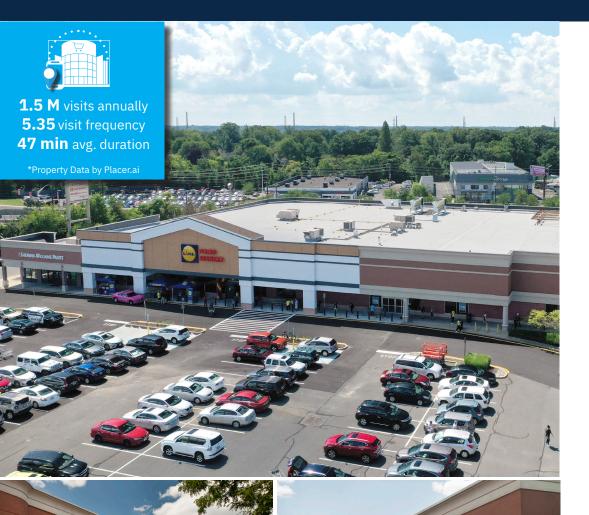

### **Property Highlights**

- 288,396 SF community center situated on Milltown Road just off Route 1 in the heart of North Brunswick's retail corridor with 1.5 million annual visits\*
- · Anchored by Lidl who opened in 2020. Recent leases with Kanoon Restaurant and H&R Block as well as LA Fitness recently did a renovation.
- Junior anchor positions available
- Strong mix of national, regional and local retail and restaurants
- Abundant parking
- Rutgers University & DeVry University are within 3 miles of the center
- Neighborhood retailers: Trader Joe's, Michaels, ULTA, Hobby Lobby, Burlington, Walmart, Marshalls, Bowlero
- 5% commission up to 15K SF and 4% commission for 15.001 SF up to 40K SF for co-brokers