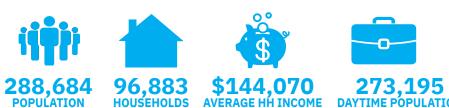

• Dense population: 280,000+ residents within a 5-mile radius.

• Cobrokers: 5% commission up to 15K SF and 4% commission for 15,001 SF up to 40K SF

### **DEMOGRAPHICS**

| 2010-2020 Census, 2025 Estimates             | 1 mile<br>radius | 3 mile<br>radius | 5 mile<br>radius |
|----------------------------------------------|------------------|------------------|------------------|
| Population                                   | 16,173           | 142,797          | 288,684          |
| Households                                   | 5,279            | 46,902           | 96,883           |
| Average Household Income                     | \$142,974        | \$132,451        | \$144,070        |
| Projected Average Household Income (2030)    | \$140,266        | \$130,803        | \$142,112        |
| Median Household Income                      | \$112,607        | \$108,108        | \$117,307        |
| Total Businesses                             | 656              | 5,564            | 10,426           |
| Total Employees                              | 6,318            | 5,564            | 10,426           |
| Daytime Population                           | 15,390           | 137,052          | 273,195          |
| Total Annual Household Expenditure           | \$637.82 M       | \$5.68 B         | \$12.31 B        |
| HH Income \$200K or more                     | 950              | 9,292            | 21,445           |
| College Degree + (Bachelor Degree or Higher) | 3,241            | 36,551           | 87,745           |