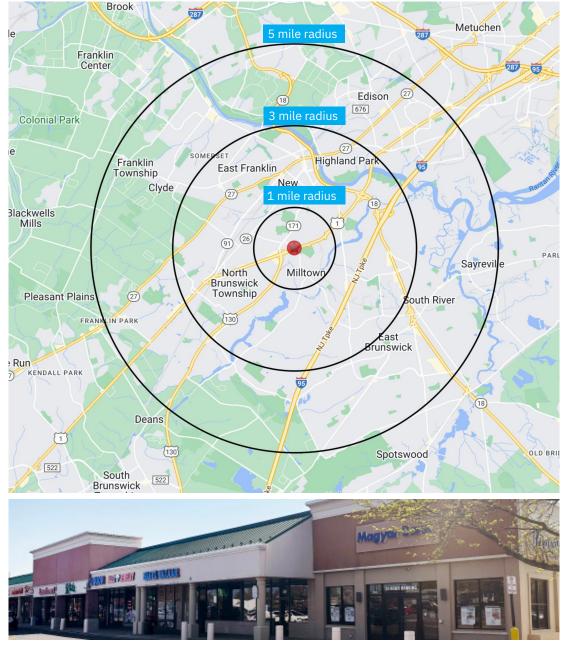

• Dense population: 280,000+ residents within a 5-mile radius.

• Cobrokers: 5% commission up to 15K SF and 4% commission for 15,001 SF up to 40K SF

### **DEMOGRAPHICS**

| 2010-2020 Census, 2025 Estimates             | 1 mile<br>radius | 3 mile<br>radius | 5 mile<br>radius |
|----------------------------------------------|------------------|------------------|------------------|
| Population                                   | 16,173           | 142,797          | 288,684          |
| Households                                   | 5,279            | 46,902           | 96,883           |
| Average Household Income                     | \$142,974        | \$132,451        | \$144,070        |
| Projected Average Household Income (2030)    | \$140,266        | \$130,803        | \$142,112        |
| Median Household Income                      | \$112,607        | \$108,108        | \$117,307        |
| Total Businesses                             | 656              | 5,564            | 10,426           |
| Total Employees                              | 6,318            | 5,564            | 10,426           |
| Daytime Population                           | 15,390           | 137,052          | 273,195          |
| Total Annual Household Expenditure           | \$637.82 M       | \$5.68 B         | \$12.31 B        |
| HH Income \$200K or more                     | 950              | 9,292            | 21,445           |
| College Degree + (Bachelor Degree or Higher) | 3,241            | 36,551           | 87,745           |