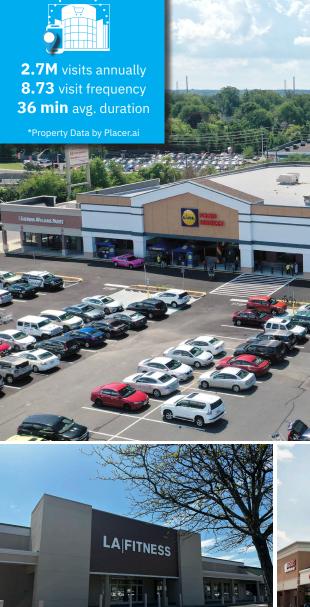

### **Property Highlights**

• **High-Visibility Location:** 287,131 SF community center on Milltown Road, just off Route 1, attracting **2.7 million annual visits** (3.85% year-over-year increase).

• Anchored by Lidl & LA Fitness: Two major draws—Lidl and LA Fitness, bringing steady daily foot traffic.

#### **Retailers**

Average Daily Traffic 82,645 US 1 | 8,268 Milltown Road

**Demographics** 5-mile radius

Source: sitesusa.com

levinmgt.com | 70 YEARS