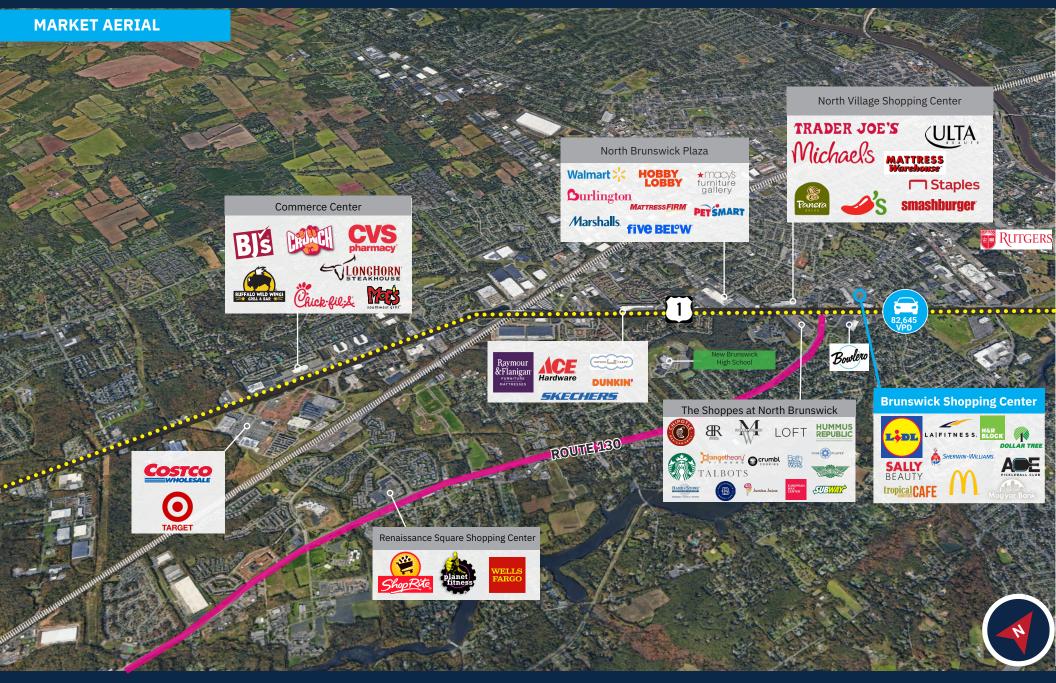

• Close to Rutgers University and DeVry University, with a built-in customer base.

• **Retail Powerhouse Neighbors:** Surrounded by Trader Joe's, Michael's, ULTA, Hobby Lobby, Burlington, Walmart, Marshalls, and Bowlero.

#### **Retailers**

Average Daily Traffic 82,645 US 1 | 8,268 Milltown Road

**Demographics** 5-mile radius

Source: sitesusa.com

levinmgt.com | 70 YEARS