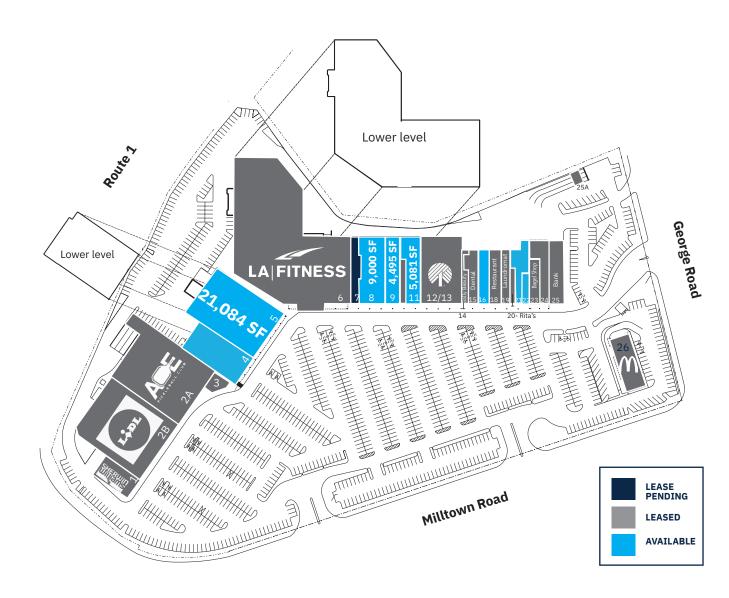

#### **Available Spaces**

21,084; 9,739 [9,000 & 4,495 SF - can combine]; 5,081; 3,525; 993; 2,480 SF -2nd gen salon

#### **SITE PLAN**

|                                                    |                                                                                                                                                                                                           | SF                                                                                 |  |  |
|----------------------------------------------------|-----------------------------------------------------------------------------------------------------------------------------------------------------------------------------------------------------------|------------------------------------------------------------------------------------|--|--|
| 1                                                  | Sherwin Williams                                                                                                                                                                                          | 4,500                                                                              |  |  |
| 2B                                                 | Lidl                                                                                                                                                                                                      | 27,596                                                                             |  |  |
| 2A                                                 | Ace Pickleball <b>Opening soon!</b>                                                                                                                                                                       | 26,319                                                                             |  |  |
| 3                                                  | H&R Block                                                                                                                                                                                                 | 1,500                                                                              |  |  |
| 4                                                  | Available                                                                                                                                                                                                 | 9,739                                                                              |  |  |
| 5                                                  | Available                                                                                                                                                                                                 | 21,084                                                                             |  |  |
| 5A/6A                                              | Access Storage                                                                                                                                                                                            | 63,922                                                                             |  |  |
| 6                                                  | LA Fitness                                                                                                                                                                                                | 62,399                                                                             |  |  |
| 7                                                  | Lease Pending                                                                                                                                                                                             | 2,795                                                                              |  |  |
| 8                                                  | Available                                                                                                                                                                                                 | 9,000                                                                              |  |  |
| 9                                                  | Available                                                                                                                                                                                                 | 4,495                                                                              |  |  |
| 10                                                 | Tropical Smoothie Café                                                                                                                                                                                    | 1,700                                                                              |  |  |
| 11                                                 | Available                                                                                                                                                                                                 | 5,081                                                                              |  |  |
| 12/13                                              | Dollar Tree                                                                                                                                                                                               | 14,521                                                                             |  |  |
|                                                    |                                                                                                                                                                                                           | ,                                                                                  |  |  |
| 14                                                 | Sally Beauty Supply                                                                                                                                                                                       | 1,523                                                                              |  |  |
| 14<br>15                                           | Sally Beauty Supply<br>Community Dental                                                                                                                                                                   |                                                                                    |  |  |
|                                                    |                                                                                                                                                                                                           | 1,523                                                                              |  |  |
| 15                                                 | Community Dental                                                                                                                                                                                          | 1,523<br>3,373                                                                     |  |  |
| 15<br>16                                           | Community Dental<br>Available - 2nd gen salon                                                                                                                                                             | 1,523<br>3,373<br>2,480                                                            |  |  |
| 15<br>16<br>18                                     | Community Dental<br>Available - 2nd gen salon<br>Kanoon Restaurant                                                                                                                                        | 1,523<br>3,373<br>2,480<br>3,240                                                   |  |  |
| 15<br>16<br>18<br>19                               | Community Dental<br>Available - 2nd gen salon<br>Kanoon Restaurant<br>Laundromat                                                                                                                          | 1,523<br>3,373<br>2,480<br>3,240<br>2,291                                          |  |  |
| 15<br>16<br>18<br>19<br>20                         | Community Dental<br>Available - 2nd gen salon<br>Kanoon Restaurant<br>Laundromat<br>Rita's Italian Ice & Frozen Custard                                                                                   | 1,523<br>3,373<br>2,480<br>3,240<br>2,291<br>951                                   |  |  |
| 15<br>16<br>18<br>19<br>20<br>21                   | Community Dental<br>Available - 2nd gen salon<br>Kanoon Restaurant<br>Laundromat<br>Rita's Italian Ice & Frozen Custard<br>Available                                                                      | 1,523<br>3,373<br>2,480<br>3,240<br>2,291<br>951<br>3,525                          |  |  |
| 15<br>16<br>18<br>19<br>20<br>21<br>22             | Community Dental<br>Available - 2nd gen salon<br>Kanoon Restaurant<br>Laundromat<br>Rita's Italian Ice & Frozen Custard<br>Available<br>Available                                                         | 1,523<br>3,373<br>2,480<br>3,240<br>2,291<br>951<br>3,525<br>993                   |  |  |
| 15<br>16<br>18<br>19<br>20<br>21<br>22<br>23       | Community Dental<br>Available - 2nd gen salon<br>Kanoon Restaurant<br>Laundromat<br>Rita's Italian Ice & Frozen Custard<br>Available<br>Available<br>Bagel Bazzar II                                      | 1,523<br>3,373<br>2,480<br>3,240<br>2,291<br>951<br>3,525<br>993<br>2,309          |  |  |
| 15<br>16<br>18<br>19<br>20<br>21<br>22<br>23<br>24 | Community Dental<br>Available - 2nd gen salon<br>Kanoon Restaurant<br>Laundromat<br>Rita's Italian Ice & Frozen Custard<br>Available<br>Available<br>Bagel Bazzar II<br>Giri Trading Agency Opening soon! | 1,523<br>3,373<br>2,480<br>3,240<br>2,291<br>951<br>3,525<br>993<br>2,309<br>3,571 |  |  |