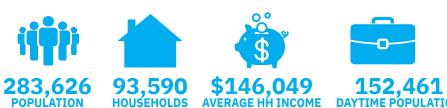

### **DEMOGRAPHICS**

| 2010-2020 Census, 2024 Estimates             | 1 mile<br>radius | 3 mile<br>radius | 5 mile<br>radius |
|----------------------------------------------|------------------|------------------|------------------|
| Population                                   | 12,732           | 136,922          | 283,626          |
| Households                                   | 4,167            | 43,644           | 93,590           |
| Average Household Income                     | \$163,661        | \$134,080        | \$146,049        |
| Projected Average Household Income (2028)    | \$202,210        | \$153,757        | \$163,089        |
| Median Household Income                      | \$101,601        | \$102,669        | \$111,352        |
| Total Businesses                             | 530              | 5,342            | 10,109           |
| Total Employees                              | 5,170            | 55,286           | 108,559          |
| Daytime Population                           | 7,132            | 75,140           | 152,461          |
| Total Annual Household Expenditure           | \$427.59 M       | \$3.79 B         | \$8.64 B         |
| HH Income \$200K or more                     | 644              | 7,985            | 18,964           |
| College Degree + (Bachelor Degree or Higher) | 3,246            | 36,611           | 90,236           |