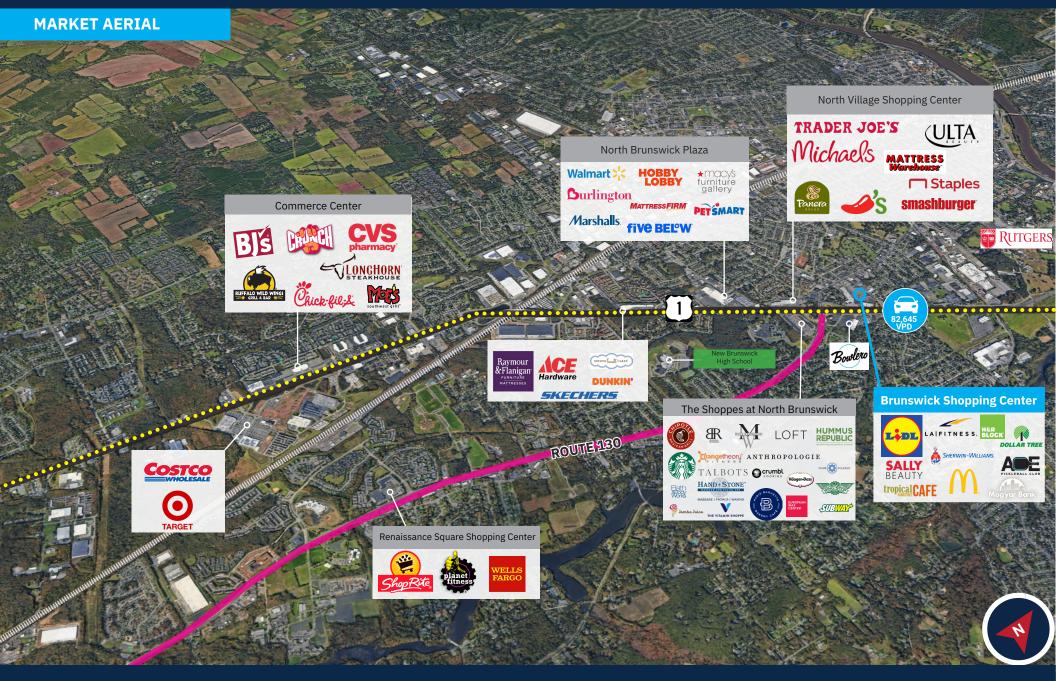

• Close to Rutgers University and DeVry University, with a built-in customer base.

• **Retail Powerhouse Neighbors:** Surrounded by Trader Joe's, Michael's, ULTA, Hobby Lobby, Burlington, Walmart, Marshalls, and Bowlero.