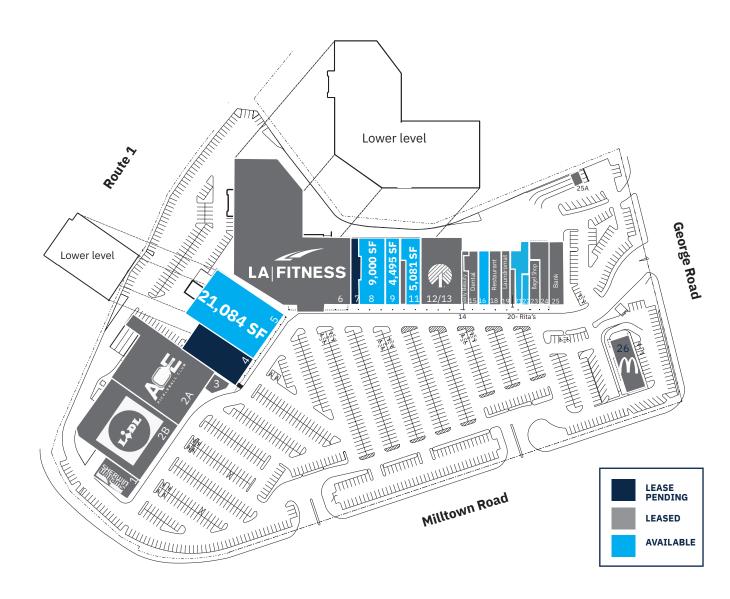

#### **Available Spaces**

21,084; [9,000 & 4,495 SF - can combine]; 5,081; 3,525; 993; 2,480 SF -2nd gen salon

#### SITE PLAN

| TENA                                                     | NT ROSTER                                                                                                                                                                                                                  | SF                                                                                 |  |  |  |
|----------------------------------------------------------|----------------------------------------------------------------------------------------------------------------------------------------------------------------------------------------------------------------------------|------------------------------------------------------------------------------------|--|--|--|
| 1                                                        | Sherwin Williams                                                                                                                                                                                                           | 4,500                                                                              |  |  |  |
| 2B                                                       | Lidl                                                                                                                                                                                                                       | 27,596                                                                             |  |  |  |
| 2A                                                       | Ace Pickleball <b>Opening soon!</b>                                                                                                                                                                                        | 26,319                                                                             |  |  |  |
| 3                                                        | H&R Block                                                                                                                                                                                                                  | 1,500                                                                              |  |  |  |
| 4                                                        | Lease Pending                                                                                                                                                                                                              | 9,739                                                                              |  |  |  |
| 5                                                        | Available                                                                                                                                                                                                                  | 21,084                                                                             |  |  |  |
| 5A/6A                                                    | Access Storage                                                                                                                                                                                                             | 63,922                                                                             |  |  |  |
| 6                                                        | LA Fitness                                                                                                                                                                                                                 | 62,399                                                                             |  |  |  |
| 7                                                        | Lease Pending                                                                                                                                                                                                              | 2,795                                                                              |  |  |  |
| 8                                                        | Available                                                                                                                                                                                                                  | 9,000                                                                              |  |  |  |
| 9                                                        | Available                                                                                                                                                                                                                  | 4,495                                                                              |  |  |  |
| 10                                                       | Tropical Smoothie Café                                                                                                                                                                                                     | 1,700                                                                              |  |  |  |
| 11                                                       | Available                                                                                                                                                                                                                  | 5,081                                                                              |  |  |  |
| 12/13                                                    | Dollar Tree                                                                                                                                                                                                                | 14,521                                                                             |  |  |  |
| 12/13                                                    | Bollar Hoo                                                                                                                                                                                                                 | 14,521                                                                             |  |  |  |
| 14                                                       | Sally Beauty Supply                                                                                                                                                                                                        | 1,523                                                                              |  |  |  |
|                                                          |                                                                                                                                                                                                                            |                                                                                    |  |  |  |
| 14                                                       | Sally Beauty Supply                                                                                                                                                                                                        | 1,523                                                                              |  |  |  |
| 14<br>15                                                 | Sally Beauty Supply<br>Community Dental                                                                                                                                                                                    | 1,523<br>3,373                                                                     |  |  |  |
| 14<br>15<br>16                                           | Sally Beauty Supply<br>Community Dental<br>Available - 2nd gen salon                                                                                                                                                       | 1,523<br>3,373<br>2,480                                                            |  |  |  |
| 14<br>15<br>16<br>18                                     | Sally Beauty Supply<br>Community Dental<br>Available - 2nd gen salon<br>Kanoon Restaurant                                                                                                                                  | 1,523<br>3,373<br>2,480<br>3,240                                                   |  |  |  |
| 14<br>15<br>16<br>18<br>19                               | Sally Beauty Supply<br>Community Dental<br>Available - 2nd gen salon<br>Kanoon Restaurant<br>Laundromat                                                                                                                    | 1,523<br>3,373<br>2,480<br>3,240<br>2,291                                          |  |  |  |
| 14<br>15<br>16<br>18<br>19<br>20                         | Sally Beauty Supply<br>Community Dental<br>Available - 2nd gen salon<br>Kanoon Restaurant<br>Laundromat<br>Rita's Italian Ice & Frozen Custard                                                                             | 1,523<br>3,373<br>2,480<br>3,240<br>2,291<br>951                                   |  |  |  |
| 14<br>15<br>16<br>18<br>19<br>20<br>21                   | Sally Beauty Supply<br>Community Dental<br>Available - 2nd gen salon<br>Kanoon Restaurant<br>Laundromat<br>Rita's Italian Ice & Frozen Custard<br>Available                                                                | 1,523<br>3,373<br>2,480<br>3,240<br>2,291<br>951<br>3,525                          |  |  |  |
| 14<br>15<br>16<br>18<br>19<br>20<br>21<br>22             | Sally Beauty Supply<br>Community Dental<br>Available - 2nd gen salon<br>Kanoon Restaurant<br>Laundromat<br>Rita's Italian Ice & Frozen Custard<br>Available<br>Available                                                   | 1,523<br>3,373<br>2,480<br>3,240<br>2,291<br>951<br>3,525<br>993                   |  |  |  |
| 14<br>15<br>16<br>18<br>19<br>20<br>21<br>22<br>23       | Sally Beauty Supply<br>Community Dental<br>Available - 2nd gen salon<br>Kanoon Restaurant<br>Laundromat<br>Rita's Italian Ice & Frozen Custard<br>Available<br>Available<br>Bagel Bazzar II                                | 1,523<br>3,373<br>2,480<br>3,240<br>2,291<br>951<br>3,525<br>993<br>2,309          |  |  |  |
| 14<br>15<br>16<br>18<br>19<br>20<br>21<br>22<br>23<br>24 | Sally Beauty Supply<br>Community Dental<br>Available - 2nd gen salon<br>Kanoon Restaurant<br>Laundromat<br>Rita's Italian Ice & Frozen Custard<br>Available<br>Bagel Bazzar II<br>Giri Trading Agency <i>Opening soon!</i> | 1,523<br>3,373<br>2,480<br>3,240<br>2,291<br>951<br>3,525<br>993<br>2,309<br>3,571 |  |  |  |