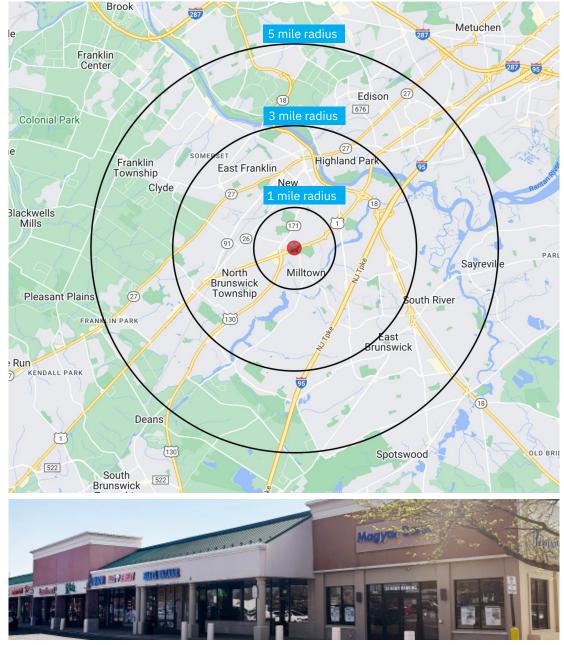

• Dense population: 280,000+ residents within a 5-mile radius.

- Cobrokers: 5% commission up to 15K SF and 4% commission for 15,001 SF up to 40K SF

### **DEMOGRAPHICS**

| 2010-2020 Census, 2024 Estimates             | 1 mile<br>radius | 3 mile<br>radius | 5 mile<br>radius |
|----------------------------------------------|------------------|------------------|------------------|
| Population                                   | 12,732           | 136,922          | 283,626          |
| Households                                   | 4,167            | 43,644           | 93,590           |
| Average Household Income                     | \$163,661        | \$134,080        | \$146,049        |
| Projected Average Household Income (2028)    | \$202,210        | \$153,757        | \$163,089        |
| Median Household Income                      | \$101,601        | \$102,669        | \$111,352        |
| Total Businesses                             | 530              | 5,342            | 10,109           |
| Total Employees                              | 5,170            | 55,286           | 108,559          |
| Daytime Population                           | 7,132            | 75,140           | 152,461          |
| Total Annual Household Expenditure           | \$427.59 M       | \$3.79 B         | \$8.64 B         |
| HH Income \$200K or more                     | 644              | 7,985            | 18,964           |
| College Degree + (Bachelor Degree or Higher) | 3,246            | 36,611           | 90,236           |