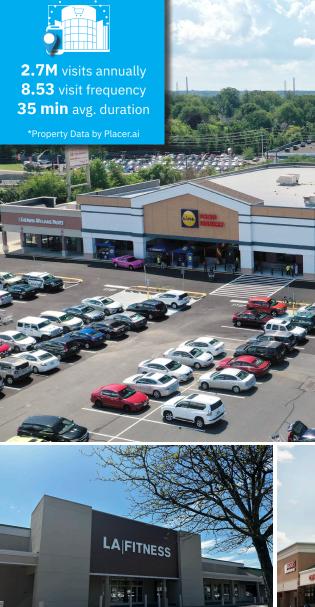

### **Property Highlights**

• **High-Visibility Location:** 287,131 SF community center on Milltown Road, just off Route 1, attracting **2.7 million annual visits** (3.85% year-over-year increase).

• Anchored by Lidl & LA Fitness: Two major draws—Lidl and LA Fitness, bringing steady daily foot traffic.