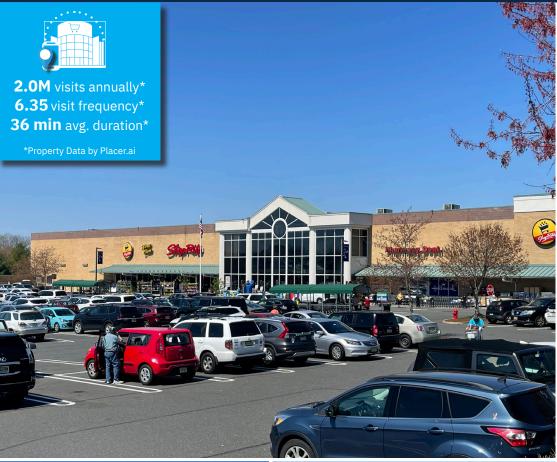

#### **Property Highlights**

- Prominently located 100,000-SF community center attracting 2 million visitors annually\*
- Features a modern 71,000-SF ShopRite supermarket as its anchor tenant.
- Positioned on Route 34 at the signalized intersection with Lakewood Road, just a quarter-mile from the junction of Routes 35 and 70.
- Newest additions to the center: Coastal Eyes, an optometry practice, Blaine's Jewelry Box and Nicholas Creamery.
- The surrounding area boasts an average household income of \$229,380 within a one-mile radius, with a projected growth of 5.6% by 2027.