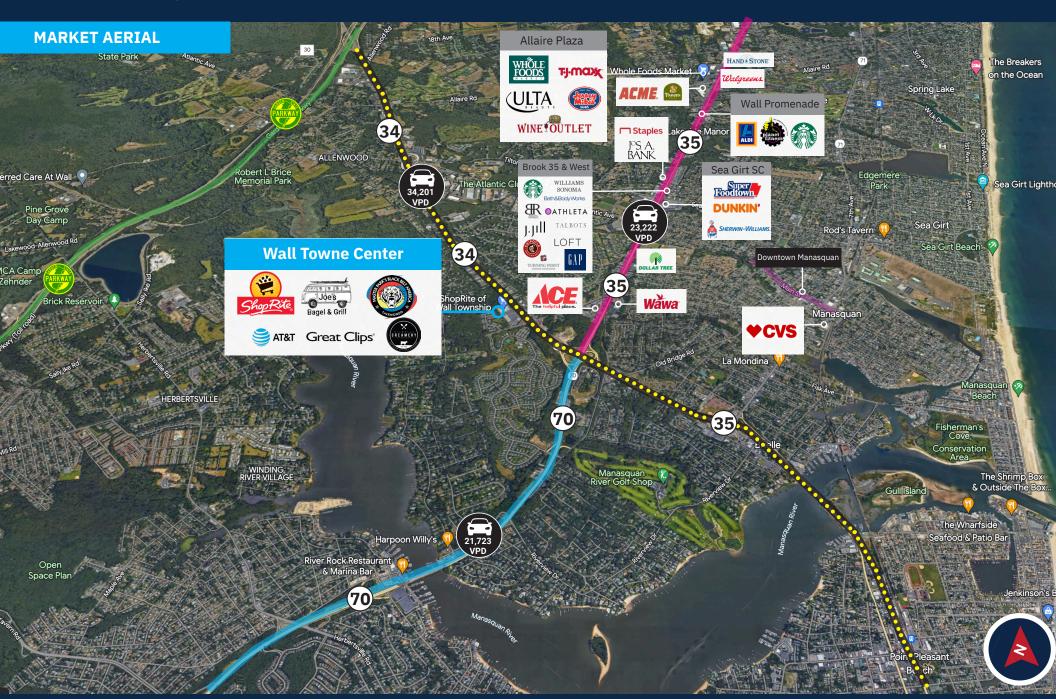

### **Average Daily Traffic**

**34,201** - Route 34 23,222 - Route 35 **21,723** - Route 70