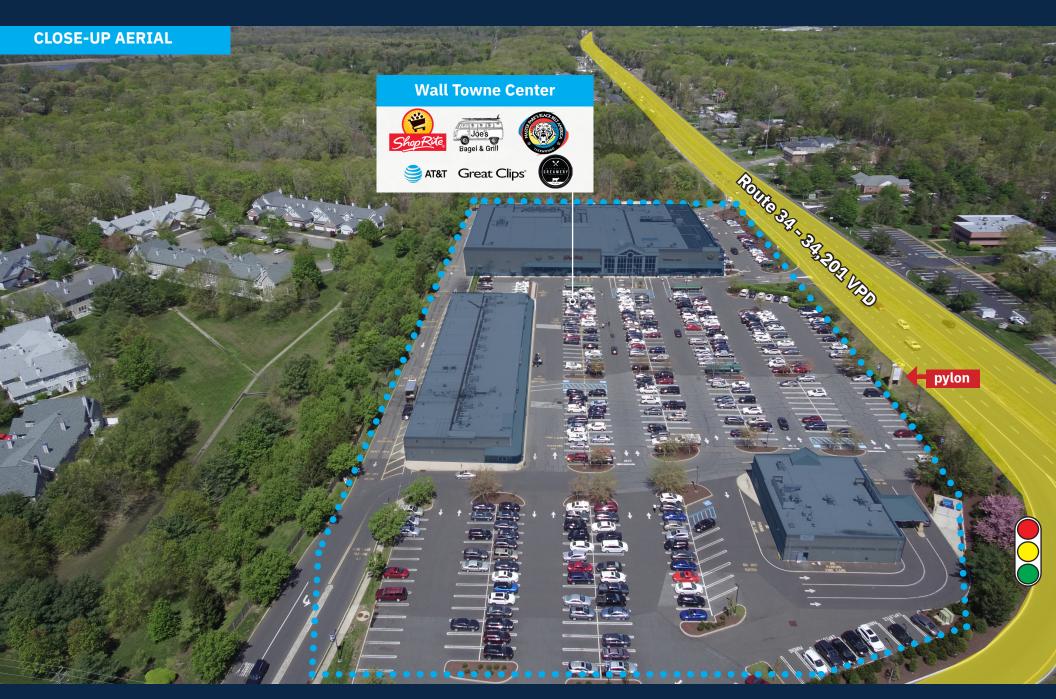

#### **Property Highlights**

- Prominently located 100,000-SF community center attracting 2 million visitors annually\*
- Features a modern 71,000-SF ShopRite supermarket as its anchor tenant.
- Positioned on Route 34 at the signalized intersection with Lakewood Road, just a quarter-mile from the junction of Routes 35 and 70.
- Newest additions to the center: Coastal Eyes, an optometry practice, Blaine's Jewelry Box and Nicholas Creamery.
- The surrounding area boasts an average household income of \$229,380 within a one-mile radius, with a projected growth of 5.6% by 2027.

#### **Retailers**

Other retailers include: Joe's Bagel & Grill, Master Park's Black Belt America, Coastal Eyes, Wall Nails, Lubrano's Trattoria, The Beauty Store & Salon and Blaine's Jewelry Box

### **Average Daily Traffic**

**34,201** - Route 34 23,222 - Route 35 **21,723** - Route 70