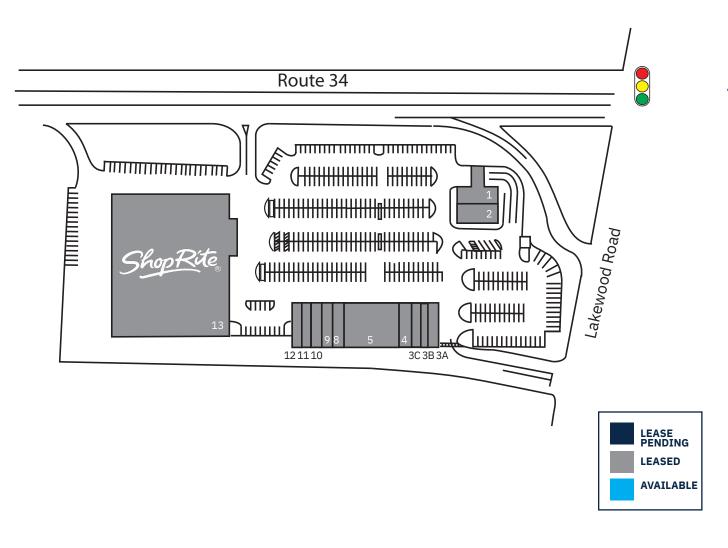

# **Demographics** 5-mile radius

**134,557** POPULATION

**54,276** HOUSEHOLDS

\$179,155 AVERAGE HH INCOME

Source: sitesusa.com

2433-2445 ROUTE 34 | MANASQUAN, NJ 08736

**SITE PLAN** 

| TEN | ANT ROSTER               | SF     |
|-----|--------------------------|--------|
| 1   | Ocean First Bank         | 3,500  |
| 2   | Joe's Bagel & Grill      | 1,900  |
| 3A  | Coastal Eyes             | 2,189  |
| 3B  | Blaine's Jewelry Box     | 1,200  |
| 3C  | Wall Nails               | 1,600  |
| 4   | Lubrano's Trattoria      | 3,200  |
| 5   | Wine Outlet              | 6,400  |
| 8   | Martial Arts Studio      | 1,600  |
| 9   | The Beauty Store & Salon | 2,000  |
| 10  | Great Clips              | 1,600  |
| 11  | Nicholas Creamery        | 1,400  |
| 12  | AT&T                     | 1,400  |
| 13  | ShopRite                 | 71,070 |