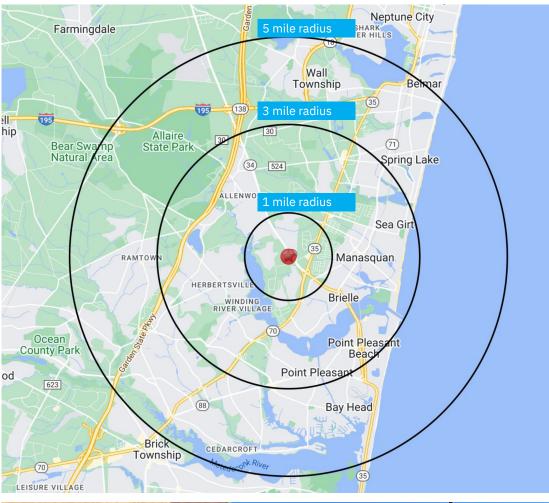

# **Demographics** 5-mile radius

**134,557** POPULATION

**54,276** HOUSEHOLDS

\$179,155 AVERAGE HH INCOME

Source: sitesusa.com

2433-2445 ROUTE 34 | MANASQUAN, NJ 08736

**SITE PLAN** 

| TEN | ANT ROSTER               | SF     |
|-----|--------------------------|--------|
| 1   | Ocean First Bank         | 3,500  |
| 2   | Joe's Bagel & Grill      | 1,900  |
| 3A  | Coastal Eyes             | 2,189  |
| 3B  | Blaine's Jewelry Box     | 1,200  |
| 3C  | Wall Nails               | 1,600  |
| 4   | Lubrano's Trattoria      | 3,200  |
| 5   | Wine Outlet              | 6,400  |
| 8   | Martial Arts Studio      | 1,600  |
| 9   | The Beauty Store & Salon | 2,000  |
| 10  | Great Clips              | 1,600  |
| 11  | Nicholas Creamery        | 1,400  |
| 12  | AT&T                     | 1,400  |
| 13  | ShopRite                 | 71,070 |

### **DEMOGRAPHICS**

| 2010-2020 Census, 2024 Estimates             | 1 mile<br>radius | 3 mile<br>radius | 5 mile<br>radius |
|----------------------------------------------|------------------|------------------|------------------|
| Population                                   | 6,294            | 58,955           | 134,557          |
| Households                                   | 2,549            | 23,894           | 54,276           |
| Average Household Income                     | \$229,380        | \$196,856        | \$179,155        |
| Projected Average Household Income (2029)    | \$241,523        | \$207,845        | \$188,725        |
| Median Household Income                      | \$159,644        | \$137,188        | \$128,215        |
| Total Businesses                             | 433              | 2,853            | 5,702            |
| Total Employees                              | 4,868            | 21,690           | 42,891           |
| Daytime Population                           | 5,840            | 28,227           | 56,649           |
| Total Annual Household Expenditure           | \$345.22 M       | \$2.81 B         | \$5.9 B          |
| HH Income \$200K or more                     | 989              | 6,906            | 14,269           |
| College Degree + (Bachelor Degree or Higher) | 2,962            | 23,923           | 50,231           |