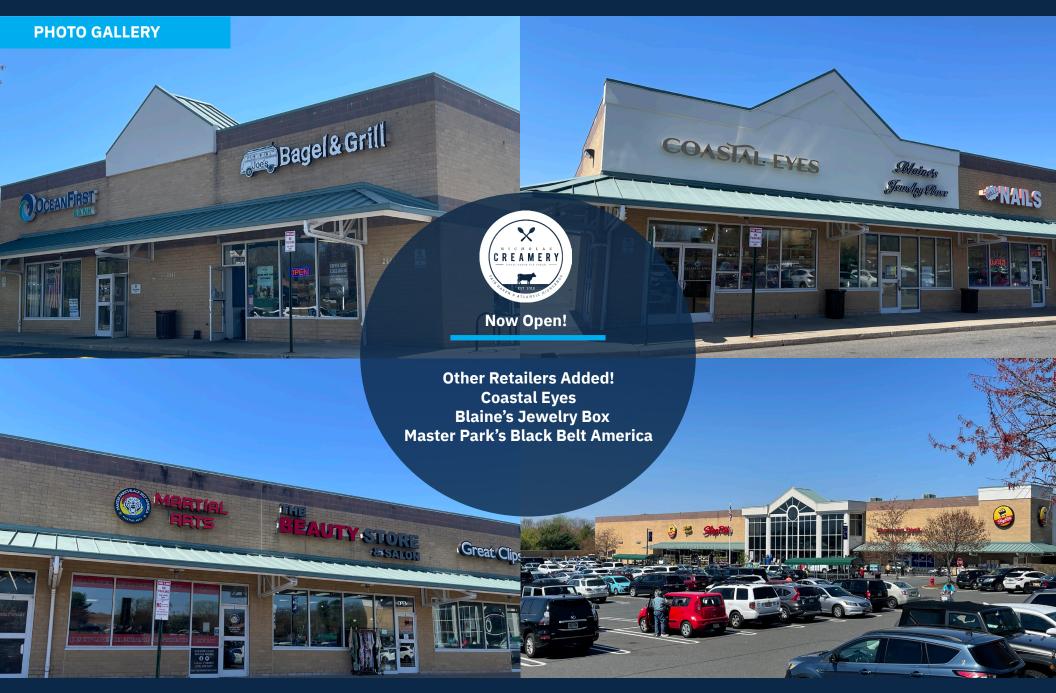

#### **Property Highlights**

- Prominently located 100,000-SF community center attracting 2 million visitors annually\*
- Features a modern 71,000-SF ShopRite supermarket as its anchor tenant.
- Positioned on Route 34 at the signalized intersection with Lakewood Road, just a quarter-mile from the junction of Routes 35 and 70.
- Newest additions to the center: Coastal Eyes, an optometry practice, Blaine's Jewelry Box and Nicholas Creamery.
- The surrounding area boasts an average household income of \$229,380 within a one-mile radius, with a projected growth of 5.6% by 2027.

#### **Retailers**

Other retailers include: Joe's Bagel & Grill, Master Park's Black Belt America, Coastal Eyes, Wall Nails, Lubrano's Trattoria, The Beauty Store & Salon and Blaine's Jewelry Box