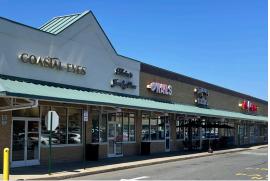

#### **Property Highlights**

- Prominently located 100,000-SF community center attracting 2 million visitors annually\*
- Features a modern 71,000-SF ShopRite supermarket as its anchor tenant.
- Positioned on Route 34 at the signalized intersection with Lakewood Road, just a quarter-mile from the junction of Routes 35 and 70.
- Newest additions to the center: Coastal Eyes, an optometry practice, Blaine's Jewelry Box and Nicholas Creamery.
- The surrounding area boasts an average household income of \$229,380 within a one-mile radius, with a projected growth of 5.6% by 2027.

#### **Retailers**

Other retailers include: Joe's Bagel & Grill, Master Park's Black Belt America, Coastal Eyes, Wall Nails, Lubrano's Trattoria, The Beauty Store & Salon and Blaine's Jewelry Box