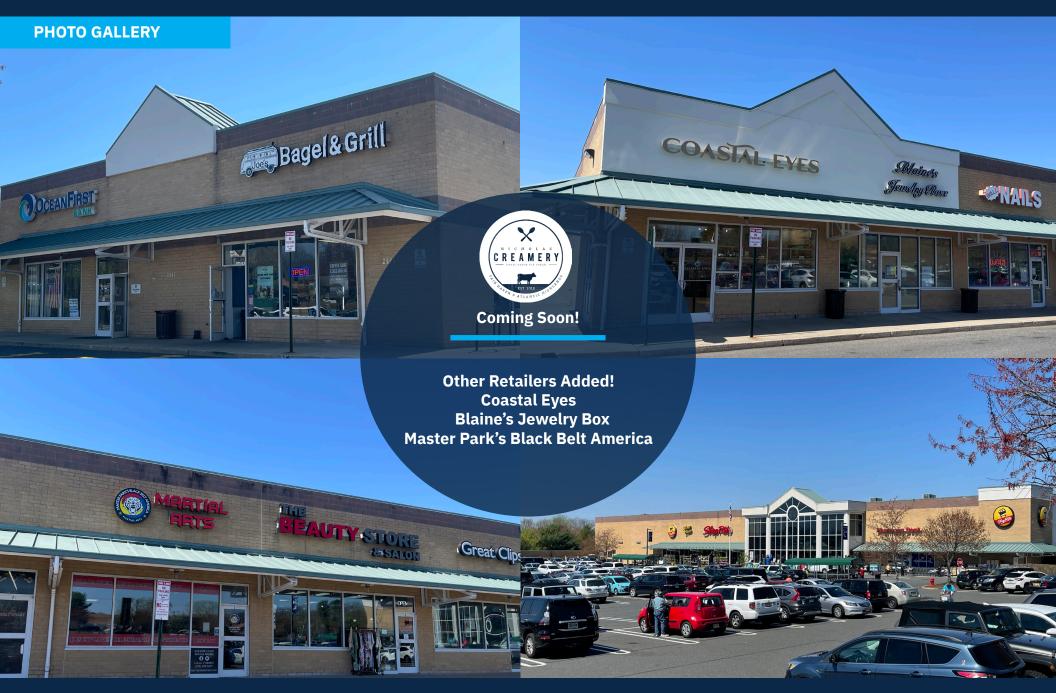

#### **Property Highlights**

- Prominently located 100,000-SF community center attracting 2 million visitors annually\*
- Features a modern 71,000-SF ShopRite supermarket as its anchor tenant.
- Positioned on Route 34 at the signalized intersection with Lakewood Road, just a guarter-mile from the junction of Routes 35 and 70.
- Recently welcomed new tenants including Coastal Eyes, an optometry practice, and Blaine's Jewelry Box. Nicholas Creamery is also set to open soon!
- The surrounding area boasts an average household income of \$229,380 within a one-mile radius, with a projected growth of 5.6% by 2027.

#### **Retailers**

Other retailers include: Joe's Bagel & Grill, Master Park's Black Belt America, Coastal Eyes, Wall Nails, Lubrano's Trattoria, The Beauty Store & Salon and Blaine's Jewelry Box