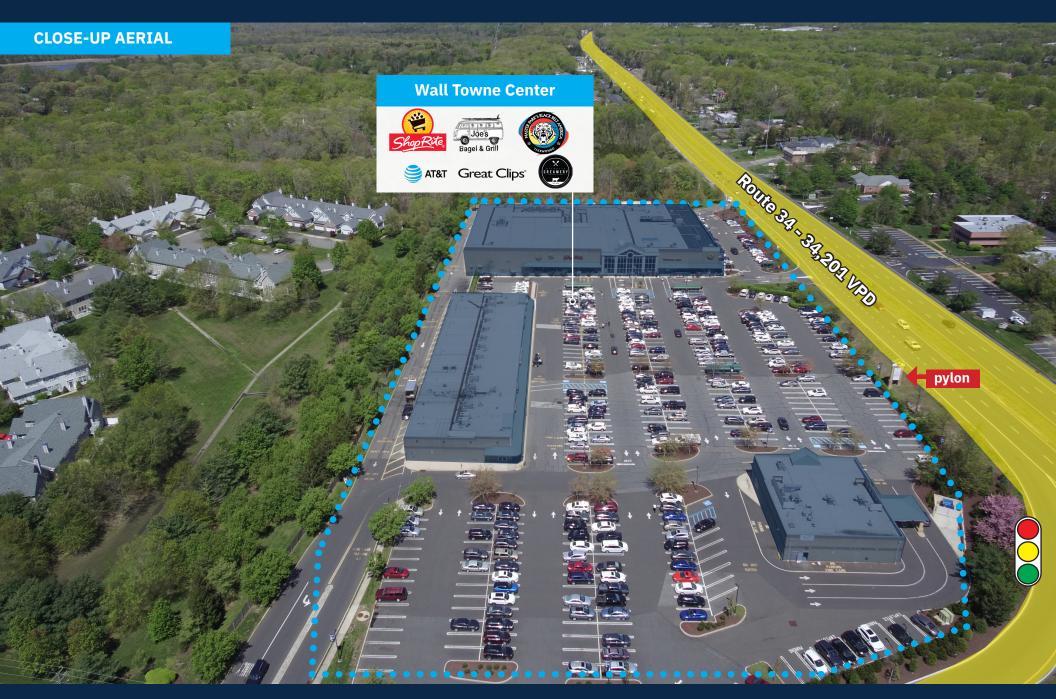

#### **Property Highlights**

- Prominently located 100,000-SF community center attracting 2 million visitors annually\*
- Features a modern 71,000-SF ShopRite supermarket as its anchor tenant.
- Positioned on Route 34 at the signalized intersection with Lakewood Road, just a guarter-mile from the junction of Routes 35 and 70.
- Recently welcomed new tenants including Coastal Eyes, an optometry practice, and Blaine's Jewelry Box. Nicholas Creamery is also set to open soon!
- The surrounding area boasts an average household income of \$229,380 within a one-mile radius, with a projected growth of 5.6% by 2027.

### **Average Daily Traffic**

34.201 - Route 34 23,222 - Route 35 **21,723** - Route 70