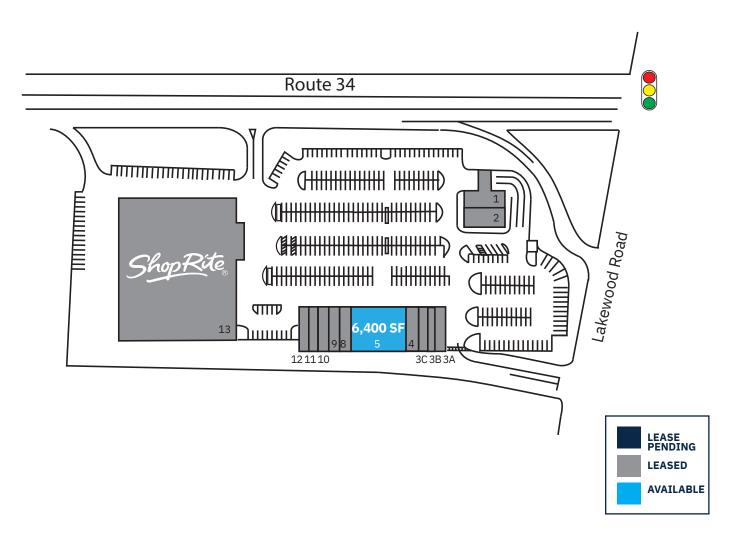

### **Available Space**

6.400 SF

### **Demographics**

5-mile radius

56,649

Source: sitesusa.com

2433-2445 ROUTE 34 | MANASQUAN, NJ 08736

**SITE PLAN** 

| TEN | SF                             |        |
|-----|--------------------------------|--------|
| 1   | Ocean First Bank               | 3,500  |
| 2   | Joe's Bagel & Grill            | 1,900  |
| 3A  | Coastal Eyes                   | 2,189  |
| 3B  | Blaine's Jewelry Box           | 1,200  |
| 3C  | Wall Nails                     | 1,600  |
| 4   | Lubrano's Trattoria            | 3,200  |
| 5   | Available                      | 6,400  |
| 8   | Martial Arts Studio            | 1,600  |
| 9   | The Beauty Store & Salon       | 2,000  |
| 10  | Great Clips                    | 1,600  |
| 11  | Nicholas Creamery coming soon! | 1,400  |
| 12  | AT&T                           | 1,400  |
| 13  | ShopRite                       | 71,070 |