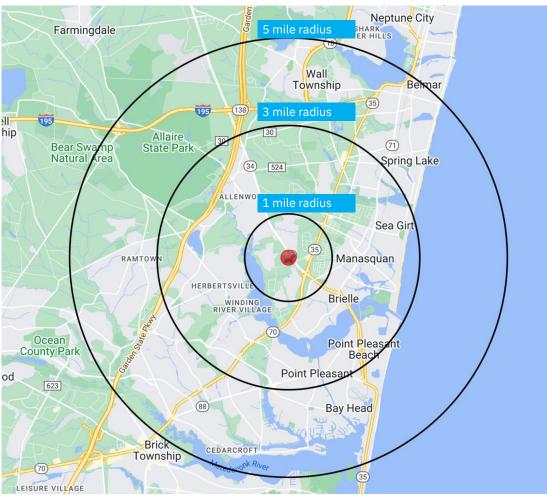

### **DEMOGRAPHICS**

| 2010-2020 Census, 2024 Estimates             | 1 mile<br>radius | 3 mile<br>radius | 5 mile<br>radius |
|----------------------------------------------|------------------|------------------|------------------|
| Population                                   | 6,294            | 58,955           | 134,557          |
| Households                                   | 2,549            | 23,894           | 54,276           |
| Average Household Income                     | \$229,380        | \$196,856        | \$179,155        |
| Projected Average Household Income (2029)    | \$241,523        | \$207,845        | \$188,725        |
| Median Household Income                      | \$159,644        | \$137,188        | \$128,215        |
| Total Businesses                             | 433              | 2,853            | 5,702            |
| Total Employees                              | 4,868            | 21,690           | 42,891           |
| Daytime Population                           | 5,840            | 28,227           | 56,649           |
| Total Annual Household Expenditure           | \$345.22 M       | \$2.81 B         | \$5.9 B          |
| HH Income \$200K or more                     | 989              | 6,906            | 14,269           |
| College Degree + (Bachelor Degree or Higher) | 2,962            | 23,923           | 50,231           |