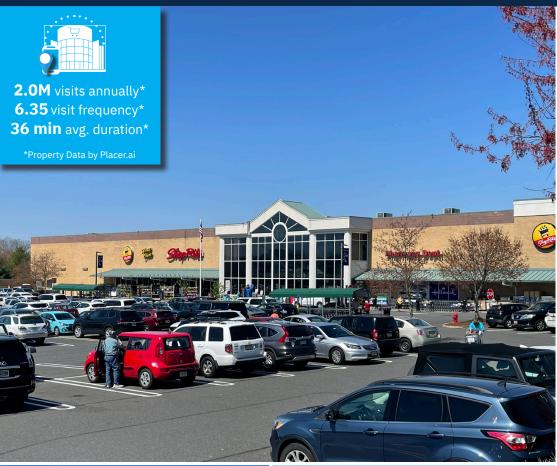

#### **Property Highlights**

- Prominently located 100,000-SF community center attracting 2 million visitors annually\*
- Features a modern 71,000-SF ShopRite supermarket as its anchor tenant.
- Positioned on Route 34 at the signalized intersection with Lakewood Road, just a guarter-mile from the junction of Routes 35 and 70.
- Recently welcomed new tenants including Coastal Eyes, an optometry practice, and Blaine's Jewelry Box. Nicholas Creamery is also set to open soon!
- The surrounding area boasts an average household income of \$229,380 within a one-mile radius, with a projected growth of 5.6% by 2027.