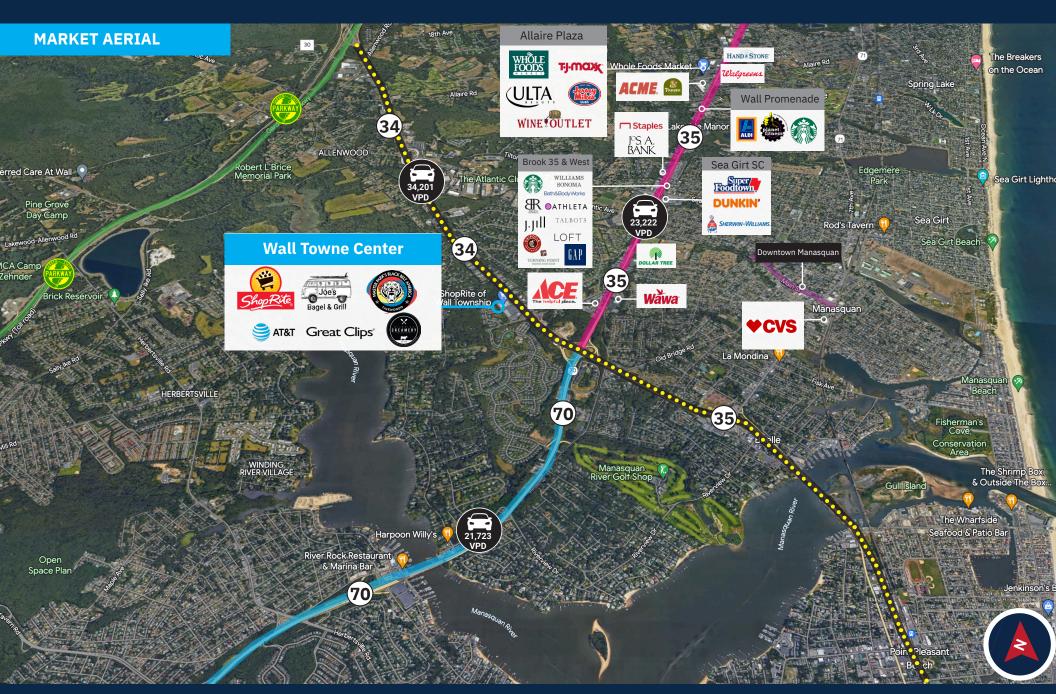

### **Average Daily Traffic**

34.201 - Route 34 23,222 - Route 35 **21,723** - Route 70