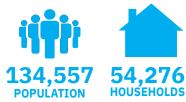

### **DEMOGRAPHICS**

| 2010-2020 Census, 2024 Estimates             | 1 mile<br>radius | 3 mile<br>radius | 5 mile<br>radius |
|----------------------------------------------|------------------|------------------|------------------|
| Population                                   | 6,294            | 58,955           | 134,557          |
| Households                                   | 2,549            | 23,894           | 54,276           |
| Average Household Income                     | \$229,380        | \$196,856        | \$179,155        |
| Projected Average Household Income (2029)    | \$241,523        | \$207,845        | \$188,725        |
| Median Household Income                      | \$159,644        | \$137,188        | \$128,215        |
| Total Businesses                             | 433              | 2,853            | 5,702            |
| Total Employees                              | 4,868            | 21,690           | 42,891           |
| Daytime Population                           | 5,840            | 28,227           | 56,649           |
| Total Annual Household Expenditure           | \$345.22 M       | \$2.81 B         | \$5.9 B          |
| HH Income \$200K or more                     | 989              | 6,906            | 14,269           |
| College Degree + (Bachelor Degree or Higher) | 2,962            | 23,923           | 50,231           |