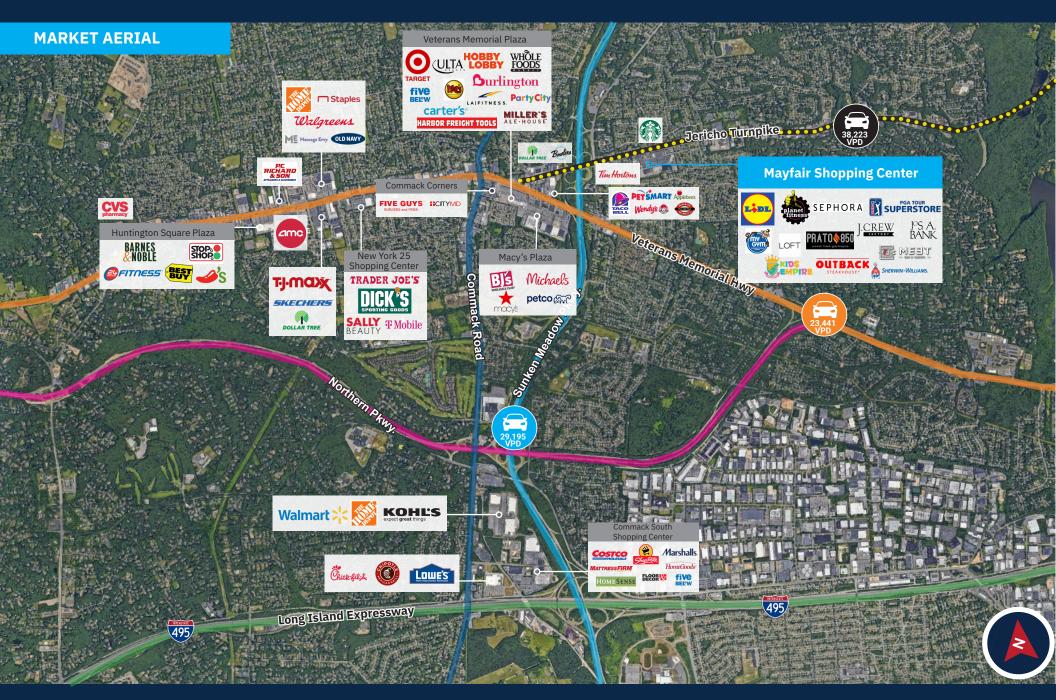

#### **Property Highlights**

- 221,651 SF Community Center with 2.3 Million Annual Visits\*
- Anchored by Top-Ranked Grocer Lidl and PGA TOUR Superstore
- Mayfair Shopping Center had 2.3 million visitors in 2024, up 7.6% from 2023 (YoY) and 18% from 2022 (Yo2Y)
- New Additions: J.Crew Factory, Sephora and Champions Martial Arts. Kids Empire, My Gym and Mimi's Coffee & Bubble Tea (coming soon!)
- Successful Tenant Mix featuring National Retailers and Restaurants
- Successful renant Mix reading National Relaters and Restaurants
  Located in Upscale Suffolk County with a Typical Visitor Income of \$200K\*
- Localed III Opscale Sufficience County with a Typical Visitor Income of \$200K
- Prime Location on Jericho Turnpike, near Sunken Meadow State Parkway

#### **Average Daily Traffic**

38,223 Jericho Turnpike\*29,195 Sunken Meadow State Parkway\*33,690 Commack Road, CR 4\*

**Demographics** 5-mile radius

Source: sitesusa.com