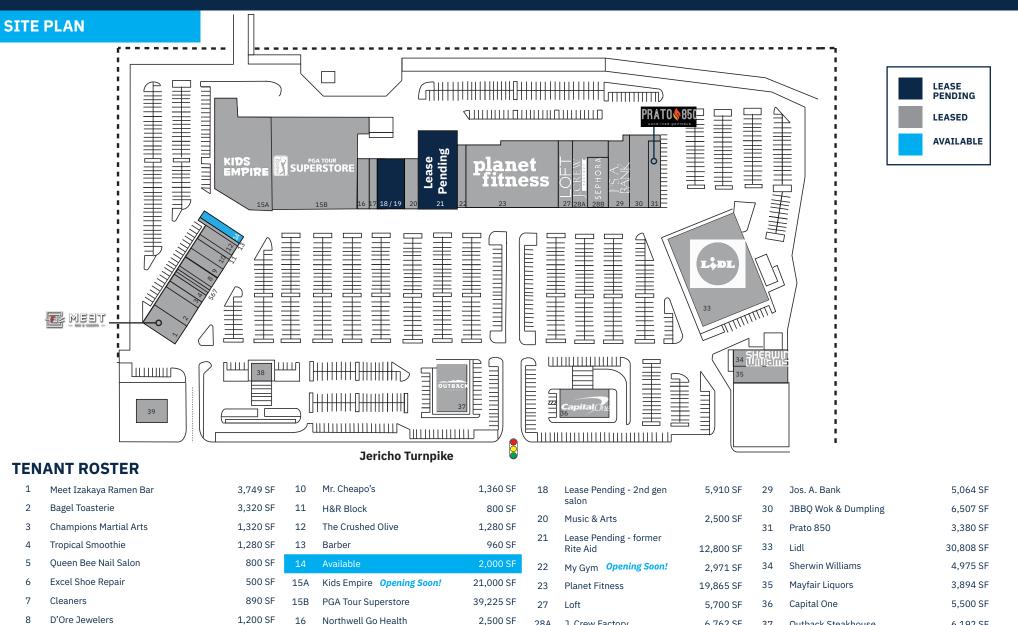

#### **Available Spaces**

2,000 SF Available! Leases are pending on all remaining spaces!

#### **Retailers**

## **Mayfair Shopping Center**

10-2020 JERICHO TURNPIKE COMMACK. NY 11725

28A

28B

1.400 SF

J. Crew Factory

Sephora

6,762 SF

4,786 SF

37

38

39

**Outback Steakhouse** 

M&T Bank

Verizon Wireless

8 D'Ore Jewelers 9

Mimi's Coffee & Bubble Tea Opening Soon! 1,200 SF

E.J. Moawad 908.226.5266 emoawad@levinmgt.com

17

Original Brooklyn Pizza

6,192 SF

6,000 SF

2,500 SF