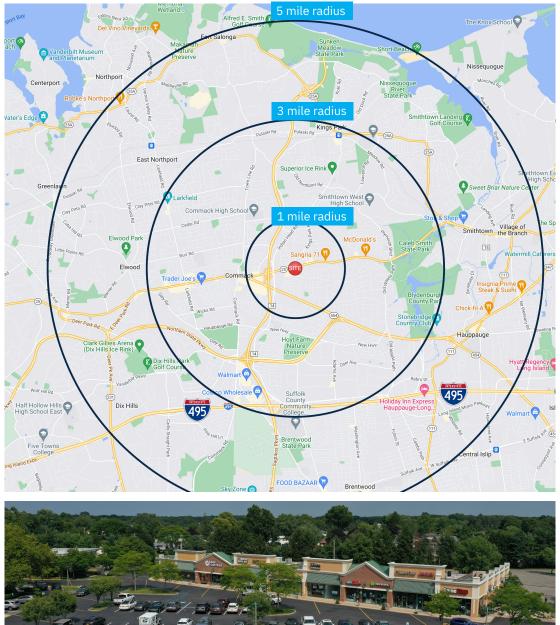

#### **Average Daily Traffic**

38,223 Jericho Turnpike\*29,195 Sunken Meadow State Parkway\*33,690 Commack Road, CR 4\*

**Demographics** 5-mile radius

Source: sitesusa.com

#### DEMOGRAPHICS

| 2010-2020 Census, 2024 Estimates             | 1 mile<br>radius | 3 mile<br>radius | 5 mile<br>radius |
|----------------------------------------------|------------------|------------------|------------------|
| Population                                   | 11,170           | 69,925           | 197,833          |
| Households                                   | 3,745            | 23,138           | 62,954           |
| Average Household Income                     | \$199,263        | \$215,556        | \$209,253        |
| Projected Average Household Income (2028)    | \$213,062        | \$233,451        | \$231,132        |
| Median Household Income                      | \$173,607        | \$168,095        | \$163,254        |
| Total Businesses                             | 567              | 4,332            | 9,947            |
| Total Employees                              | 5,158            | 58,379           | 115,356          |
| Daytime Population                           | 6,257            | 66,740           | 136,924          |
| Total Annual Household Expenditure           | \$443.22 M       | \$2.94 B         | \$7.8 B          |
| HH Income \$200K or more                     | 1,502            | 8,854            | 22,620           |
| College Degree + (Bachelor Degree or Higher) | 4,404            | 27,213           | 65,825           |

#### Source: sitesusa.com

**CLOSE-UP AERIAL** 