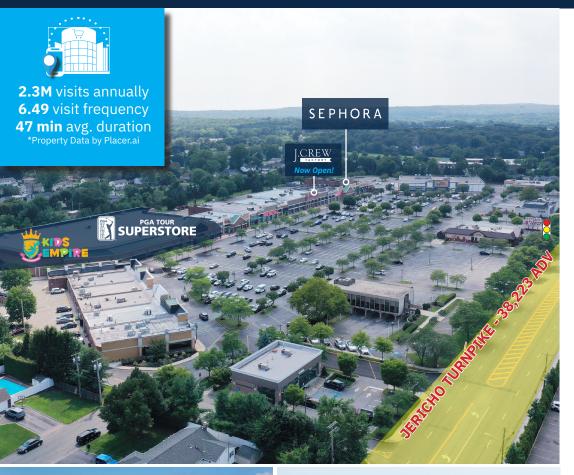

## Mayfair Shopping Center

10-2020 JERICHO TURNPIKE | COMMACK, NY 11725

#### **Property Highlights**

- 221,651 SF Community Center with 2.3 Million Annual Visits\*
- Anchored by Top-Ranked Grocer Lidl and PGA TOUR Superstore
- Mayfair Shopping Center had 2.3 million visitors in 2024, up 7.6% from 2023 (YoY) and 18% from 2022 (Yo2Y)
- New Additions: J.Crew Factory, Sephora and Champions Martial Arts. Kids Empire, My Gym and Mimi's Coffee & Bubble Tea (coming soon!)
- Successful Tenant Mix featuring National Retailers and Restaurants
- Successful renant Mix reading National Relaters and Restaurants
  Located in Upscale Suffolk County with a Typical Visitor Income of \$200K\*
- Localed III Opscale Sufficience County with a Typical Visitor Income of \$200K
- Prime Location on Jericho Turnpike, near Sunken Meadow State Parkway

#### **Average Daily Traffic**

38,223 Jericho Turnpike\*29,195 Sunken Meadow State Parkway\*33,690 Commack Road, CR 4\*

**Demographics** 5-mile radius

Source: sitesusa.com

### Added Retailers J.Crew Factory, PGA Tour Superstore, Champions Martial Arts and Sephora!

J.CREW FACTORY

Kids Empire, My Gym and Mimi's Coffee & Bubble Tea coming soon!

A

SUPERSIONE