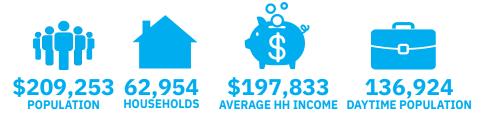

#### DEMOGRAPHICS

| 2010-2020 Census, 2024 Estimates             | 1 mile<br>radius | 3 mile<br>radius | 5 mile<br>radius |
|----------------------------------------------|------------------|------------------|------------------|
| Population                                   | 11,170           | 69,925           | 197,833          |
| Households                                   | 3,745            | 23,138           | 62,954           |
| Average Household Income                     | \$199,263        | \$215,556        | \$209,253        |
| Projected Average Household Income (2028)    | \$213,062        | \$233,451        | \$231,132        |
| Median Household Income                      | \$173,607        | \$168,095        | \$163,254        |
| Total Businesses                             | 567              | 4,332            | 9,947            |
| Total Employees                              | 5,158            | 58,379           | 115,356          |
| Daytime Population                           | 6,257            | 66,740           | 136,924          |
| Total Annual Household Expenditure           | \$443.22 M       | \$2.94 B         | \$7.8 B          |
| HH Income \$200K or more                     | 1,502            | 8,854            | 22,620           |
| College Degree + (Bachelor Degree or Higher) | 4,404            | 27,213           | 65,825           |