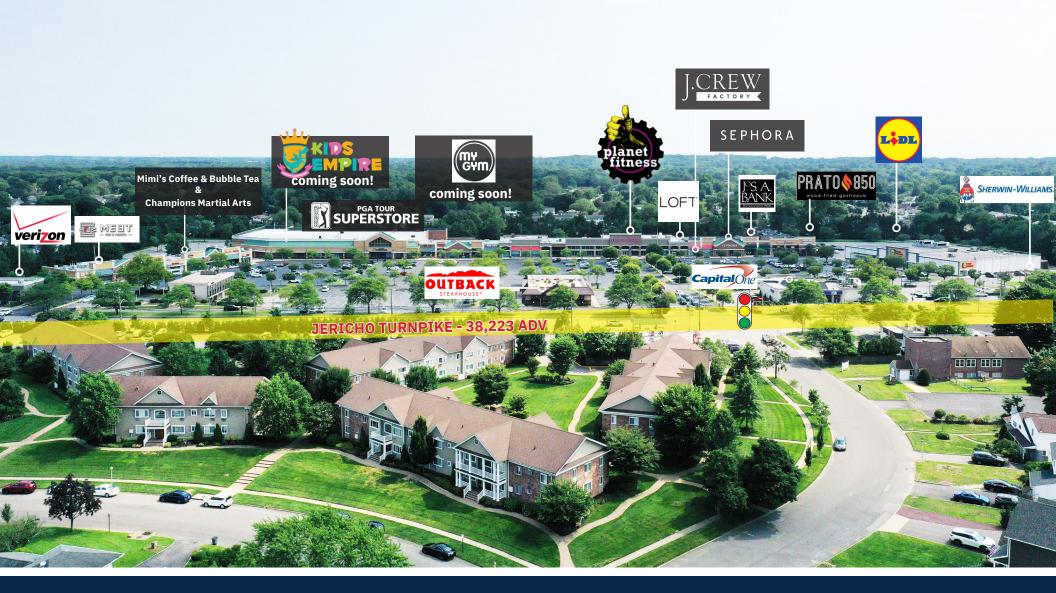

#### **Property Highlights**

- 221,651 SF Community Center with 2.3 Million Annual Visits\*
- Anchored by Top-Ranked Grocer Lidl and PGA TOUR Superstore
- Mayfair Shopping Center had 2.3 million visitors in 2024, up 7.6% from 2023 (YoY) and 18% from 2022 (Yo2Y)
- New Additions: J.Crew Factory, Sephora and Champions Martial Arts. Kids Empire, My Gym and Mimi's Coffee & Bubble Tea (coming soon!)
- Successful Tenant Mix featuring National Retailers and Restaurants
- Successful renant Mix reading National Relaters and Restaurants
  Located in Upscale Suffolk County with a Typical Visitor Income of \$200K\*
- Localed III Opscale Sufficience County with a Typical Visitor Income of \$200K
- Prime Location on Jericho Turnpike, near Sunken Meadow State Parkway

#### **Retailers**

### Added Retailers J.Crew Factory, PGA Tour Superstore, Champions Martial Arts and Sephora!

J.CREW FACTORY

Kids Empire, My Gym and Mimi's Coffee & Bubble Tea coming soon!

A

SUPERSIONE