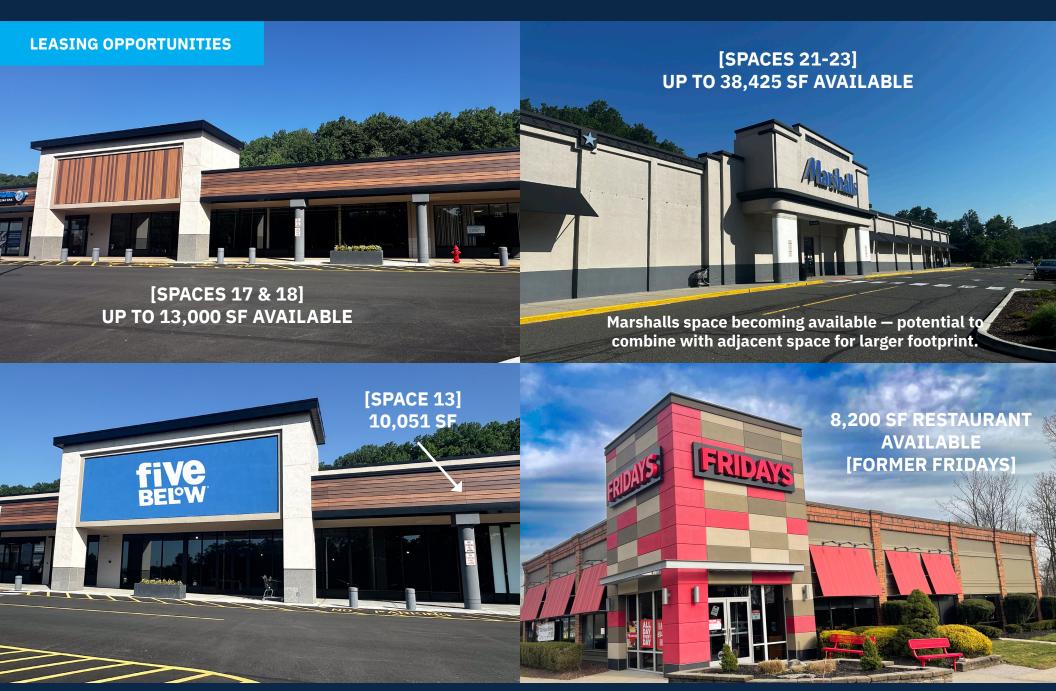

#### **Available Spaces**

+/- 1.751 up to 50.000 SF:

8,200 SF 2nd Gen Restaurant (former Fridays)

# Blue Star Shopping Center 1701 US 22 | WATCHUNG, NJ 07069

| TEI   | NANT ROSTER                      | SF      |
|-------|----------------------------------|---------|
| 1     | Roma Salon (will be expanding)   | 1,066   |
| 2     | Lease Pending                    | 1,222   |
| 3     | Dollar Tree                      | 10,268  |
| 4     | Kohl's + Sephora                 | 125,445 |
| 5     | Marshalls New Store Coming Soon! | 27,000  |
| 6     | National Tenant Coming Soon- TBA | 26,495  |
| 7     | ShopRite                         | 72,000  |
| 8A    | Nails Spa & Beyond Coming soon!  | 5,800   |
| 8B    | Lease Pending                    | 2,400   |
|       | Available                        | 1,950   |
| 10    | Five Guys                        | 2,543   |
| 11/12 | Five Below Coming soon!          | 10,037  |
| 13    | Available                        | 10,051  |
| 14    | Planet Fitness                   | 21,850  |
| 15    | Available                        | 7,855   |
| 16    | Hand & Stone Spa                 | 3,120   |
| 17    | Available                        | 11,047  |
| 18    | Available                        | 2,025   |
| 19    | The Children's Place             | 4,072   |
| 20    | Lease Pending                    | 1,649   |
| 21    | Available                        | 7,234   |
| 22    | Available                        | 4,191   |
| 23    | Marshalls - coming available     | 27,000  |
| 24    | Available                        | 1,751   |
| 25    | Available                        | 1,889   |
| 26    | Available                        | 1,825   |
| 27    | KidStrong                        | 2,992   |
| 28    | Available - Restaurant Pad Site  | 8,200   |
| 29    | New Restaurant Coming Soon -TBA  | 8,500   |
| 30    | Taco Bell Coming soon!           | 2,911   |
| 31    | Lease Pending                    | 4,000   |