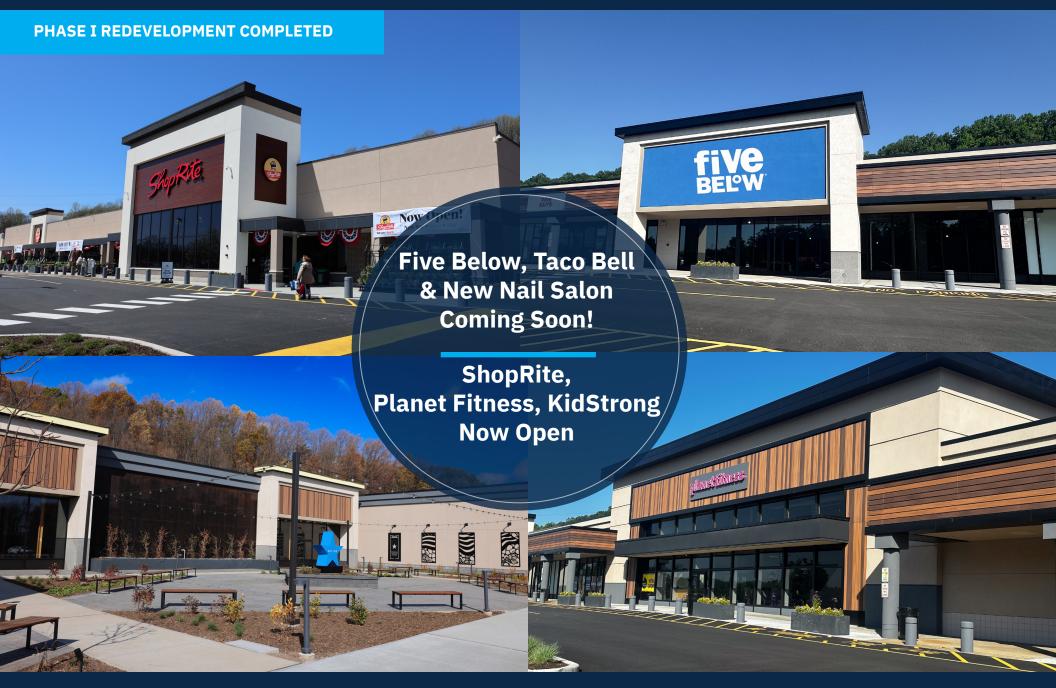

#### **Property Highlights**

- Multimillion-Dollar Redevelopment: Transforming the 419,935 SF shopping center with modern upgrades across multiple phases
- New 72,000 SF ShopRite: Now open at a prime US Route 22 location with high visibility
- Phase II Underway: Former ShopRite space being redeveloped for two national retailers-Marshalls and another discount retailer (TBA)
- New Dining Options: Taco Bell coming soon, with additional restaurants in the works
- Leasing Momentum: KidStrong, Planet Fitness now open; coming soon—Taco Bell, Five Below, Marshalls, and a luxury nail salon. More tenant announcements ahead
- Thriving Retail Corridor: Located on Route 22, a booming retail hub with growing consumer traffic
- Established Destination: 2.8 million annual visits in Somerset County
- Excellent Access: Easy connectivity to US 22, I-78, and other major highways
- Co-Broker Incentives: 5% commission up to 15.000 SF: 4% commission for 15.001— 40,000 SF

#### **Phase II of Redevelopment Now Underway!**

Exciting enhancements continue at Blue Star Shopping Center with the launch of Phase II of the redevelopment. Former ShopRite space being redeveloped for two national retailers – Marshalls will bring a new store to the center next to another discount retailer - TBA. This phase also includes new pylon signs, expanded center-wide signage, and fresh landscaping at the main entrance. Planned improvements to the front of the center will introduce a new **Taco Bell** replacing the former Wendy's, **along with two additional restaurants—also soon to be announced.** These forthcoming upgrades are part of our continued investment in enhancing the center's visibility, tenant mix, and overall shopping experience.