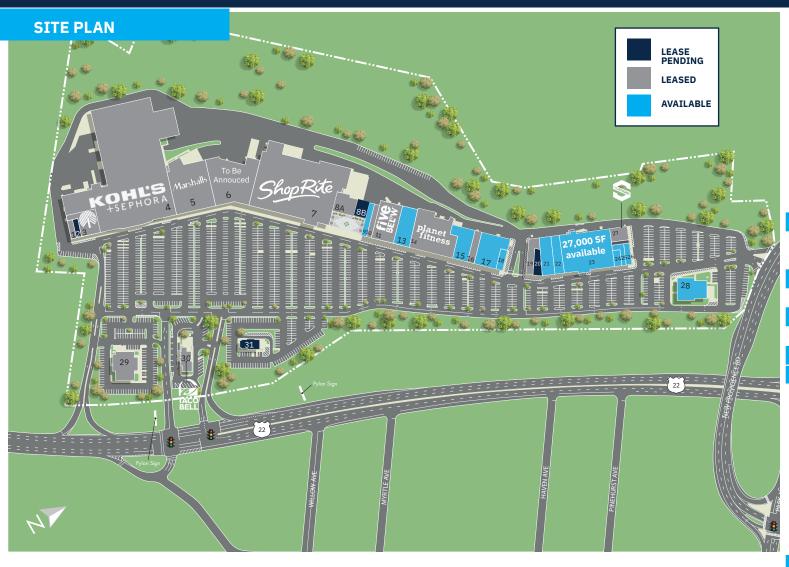

# Blue Star Shopping Center 1701 US 22 | WATCHUNG, NJ 07069

| TEI   | NANT ROSTER                      | SF      |
|-------|----------------------------------|---------|
| 1     | Roma Salon (will be expanding)   | 1,066   |
| 2     | Lease Pending                    | 1,222   |
| 3     | Dollar Tree                      | 10,268  |
| 4     | Kohl's + Sephora                 | 125,445 |
| 5     | Marshalls New Store Coming Soon! | 27,000  |
| 6     | National Tenant Coming Soon- TBA | 26,495  |
| 7     | ShopRite                         | 72,000  |
| 8A    | Nails Spa & Beyond Coming soon!  | 5,800   |
| 8B    | Lease Pending                    | 2,400   |
|       | Available                        | 1,950   |
| 10    | Five Guys                        | 2,543   |
| 11/12 | Five Below Coming soon!          | 10,037  |
| 13    | Available                        | 10,051  |
| 14    | Planet Fitness                   | 21,850  |
| 15    | Available                        | 7,855   |
| 16    | Hand & Stone Spa                 | 3,120   |
| 17    | Available                        | 11,047  |
| 18    | Available                        | 2,025   |
| 19    | The Children's Place             | 4,072   |
| 20    | Lease Pending                    | 1,649   |
| 21    | Available                        | 7,234   |
| 22    | Available                        | 4,191   |
| 23    | Marshalls - coming available     | 27,000  |
| 24    | Available                        | 1,751   |
| 25    | Available                        | 1,889   |
| 26    | Available                        | 1,825   |
| 27    | KidStrong                        | 2,992   |
| 28    | Available - Restaurant Pad Site  | 8,200   |
| 29    | New Restaurant Coming Soon -TBA  | 8,500   |
| 30    | Taco Bell Coming soon!           | 2,911   |
| 31    | Lease Pending                    | 4,000   |