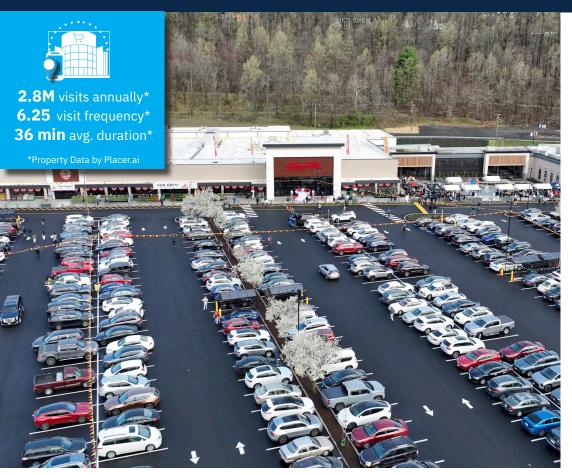

#### **Property Highlights**

- Multimillion-Dollar Redevelopment: Transforming the 419,935 SF shopping center with modern upgrades across multiple phases
- New 72,000 SF ShopRite: Now open at a prime US Route 22 location with high visibility
- Phase II Underway: Former ShopRite space being redeveloped for two national retailers-Marshalls and another discount retailer (TBA)
- New Dining Options: Taco Bell coming soon, with additional restaurants in the works
- Leasing Momentum: KidStrong, Planet Fitness now open; coming soon—Taco Bell, Five Below, Marshalls, and a luxury nail salon. More tenant announcements ahead
- Thriving Retail Corridor: Located on Route 22, a booming retail hub with growing consumer traffic
- Established Destination: 2.8 million annual visits in Somerset County
- Excellent Access: Easy connectivity to US 22, I-78, and other major highways
- Co-Broker Incentives: 5% commission up to 15.000 SF: 4% commission for 15.001— 40,000 SF

### **Demographics** 5-mile radius

269,261 POPULATION

Source: sitesusa.com