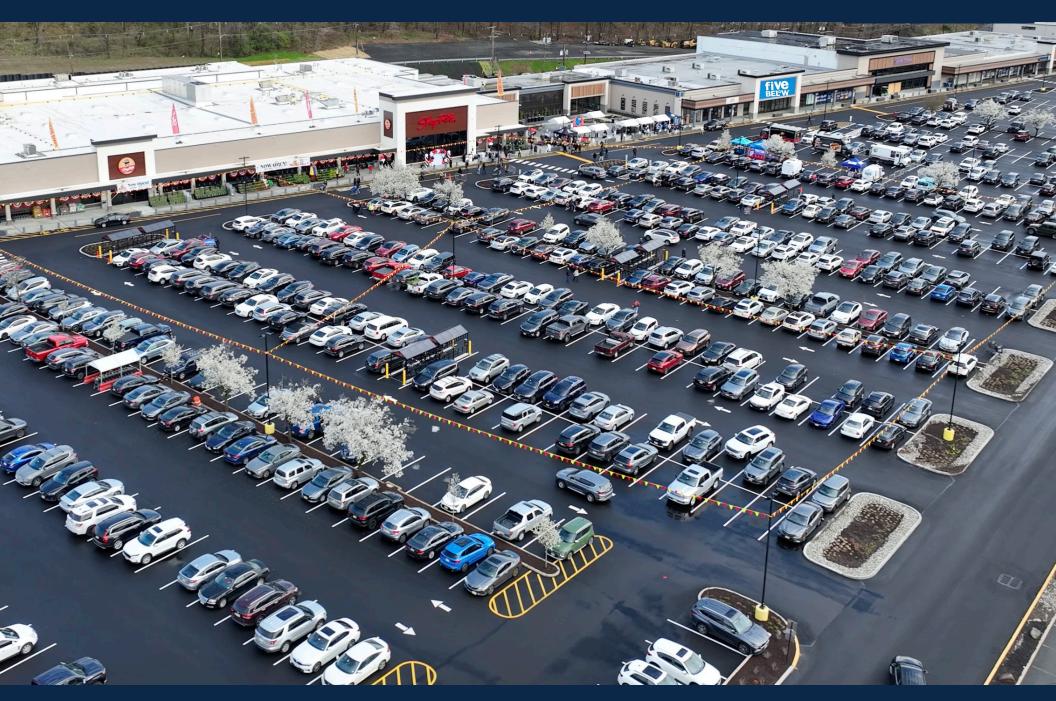

#### **Property Highlights**

- Multimillion-Dollar Redevelopment: Transforming the 419,935 SF shopping center with modern upgrades across multiple phases
- New 72,000 SF ShopRite: Now open at a prime US Route 22 location with high visibility
- Phase II Underway: Former ShopRite space being redeveloped for two national retailers-Marshalls and another discount retailer (TBA)
- New Dining Options: Taco Bell coming soon, with additional restaurants in the works
- Leasing Momentum: KidStrong, Planet Fitness now open; coming soon—Taco Bell, Five Below, Marshalls, and a luxury nail salon. More tenant announcements ahead
- Thriving Retail Corridor: Located on Route 22, a booming retail hub with growing consumer traffic
- Established Destination: 2.8 million annual visits in Somerset County
- Excellent Access: Easy connectivity to US 22, I-78, and other major highways
- Co-Broker Incentives: 5% commission up to 15.000 SF: 4% commission for 15.001— 40,000 SF