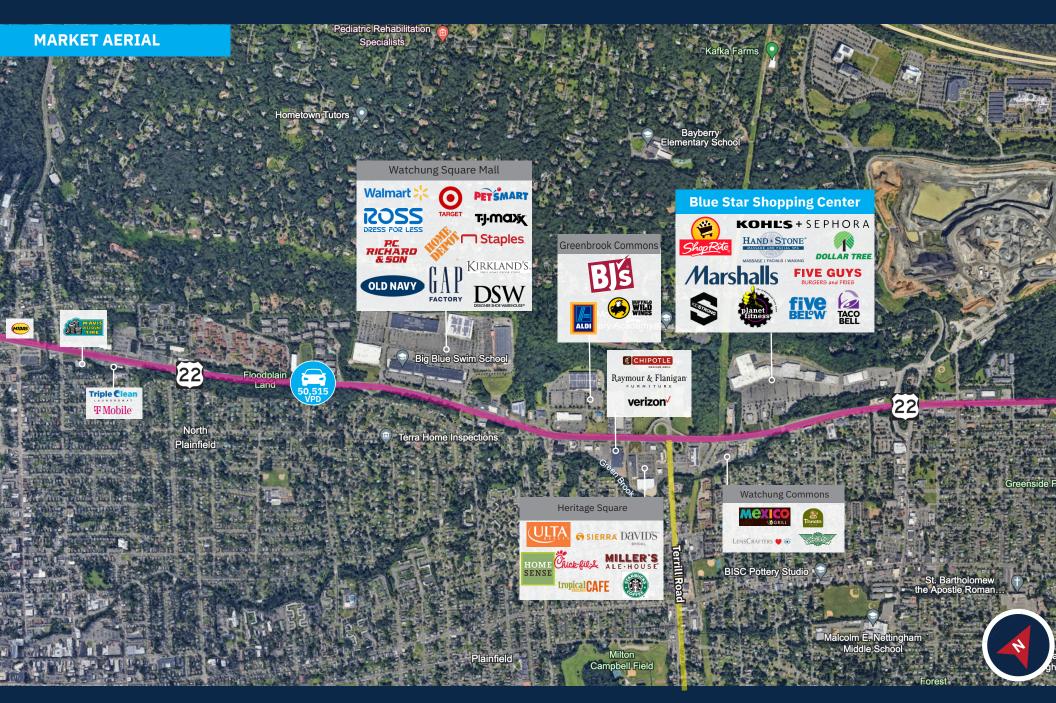

#### **Property Highlights**

- Multimillion-Dollar Redevelopment: Transforming the 419,935 SF shopping center with modern upgrades across multiple phases
- New 72,000 SF ShopRite: Now open at a prime US Route 22 location with high visibility
- Phase II Underway: Former ShopRite space being redeveloped for two national retailers-Marshalls and another discount retailer (TBA)
- New Dining Options: Taco Bell coming soon, with additional restaurants in the works
- Leasing Momentum: KidStrong, Planet Fitness now open; coming soon—Taco Bell, Five Below, Marshalls, and a luxury nail salon. More tenant announcements ahead
- Thriving Retail Corridor: Located on Route 22, a booming retail hub with growing consumer traffic
- Established Destination: 2.8 million annual visits in Somerset County
- Excellent Access: Easy connectivity to US 22, I-78, and other major highways
- Co-Broker Incentives: 5% commission up to 15.000 SF: 4% commission for 15.001— 40,000 SF

### **Average Daily Traffic**

**55.197** US 22 **16,062** Park Avenue 19,405 New Providence Road