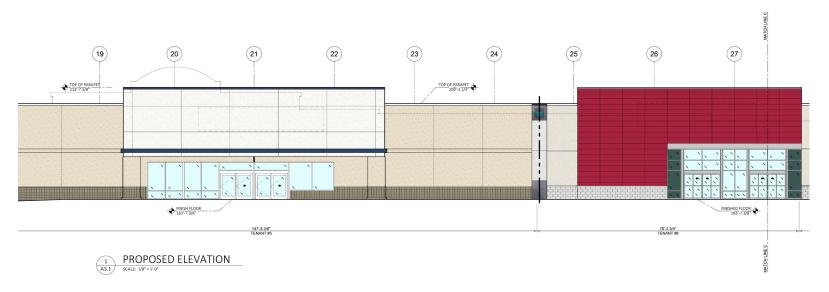

#### PHASE II REDEVELOPMENT UNDERWAY

#### **Phase II of Redevelopment Now Underway!**

Exciting enhancements continue at Blue Star Shopping Center with the launch of Phase II of the redevelopment. Former ShopRite space being redeveloped for two national retailers – Marshalls will bring a new store to the center next to another discount retailer - TBA. This phase also includes new pylon signs, expanded center-wide signage, and fresh landscaping at the main entrance. Planned improvements to the front of the center will introduce a new **Taco Bell** replacing the former Wendy's, **along with two additional restaurants—also soon to be announced.** These forthcoming upgrades are part of our continued investment in enhancing the center's visibility, tenant mix, and overall shopping experience.