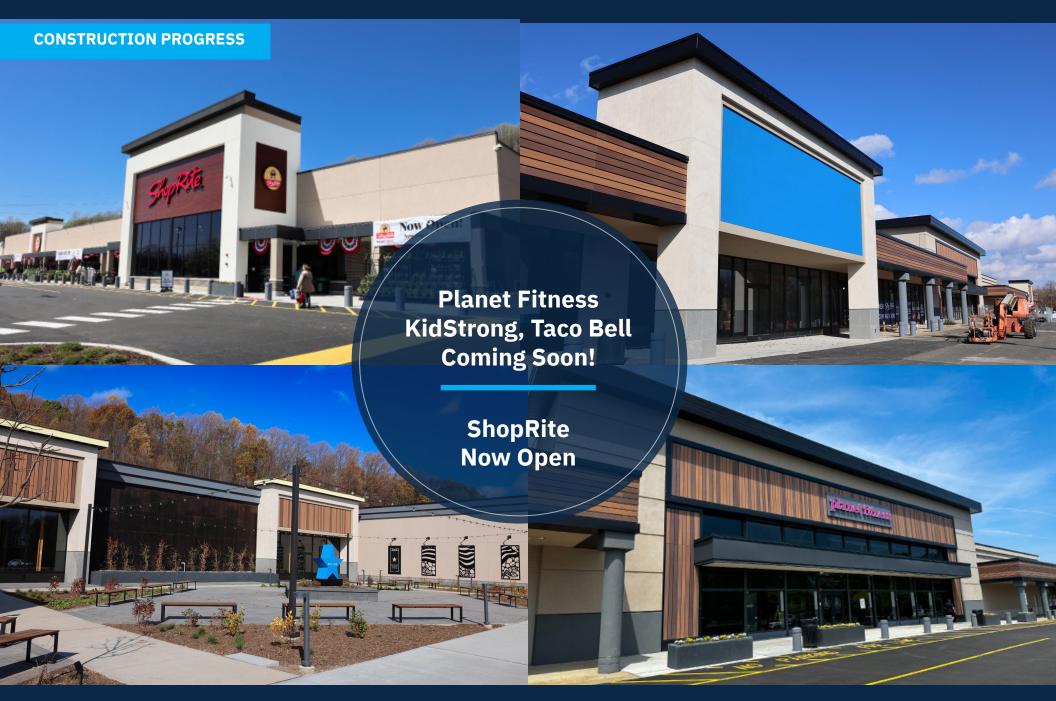

### **Property Highlights**

- Multimillion-Dollar Redevelopment: Transforming the 419,935 SF shopping center with modern upgrades.
- New 72,000 SF ShopRite Now Open: Prime location on US 22 ensures high visibility and accessibility.
- Ongoing Enhancements: Modern infrastructure improvements, including updated facades, inviting common areas, beautiful landscaping, and EV charging stations.
- New Tenants on the Horizon: Multiple leases pending, including a new restaurant on the pad site. KidStrong, Taco Bell and Planet Fitness coming soon!
- Thriving Retail Corridor: Located on Route 22, a booming retail hub with increasing consumer traffic and significant growth.
- Established Retail Destination: Long-time Somerset County hub with 2.8 million annual visits.
- Centrally Located: Easy access to major highways, including US 22 and I-78.
- Pylon Signage Available: Maximize visibility with prominent signage on Route 22.
- $\bullet$  Co-brokers: 5% commission up to 15K SF and 4% commission for 15,001 SF up to 40K SF.