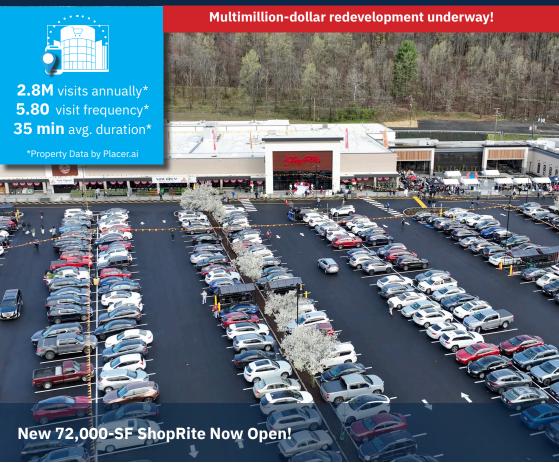

### **Property Highlights**

- Multimillion-Dollar Redevelopment: Transforming the 419,935 SF shopping center with modern upgrades.
- New 72,000 SF ShopRite Now Open: Prime location on US 22 ensures high visibility and accessibility.
- Ongoing Enhancements: Modern infrastructure improvements, including updated facades, inviting common areas, beautiful landscaping, and EV charging stations.
- New Tenants on the Horizon: Multiple leases pending, including a new restaurant on the pad site. KidStrong, Taco Bell and Planet Fitness coming soon!
- Thriving Retail Corridor: Located on Route 22, a booming retail hub with increasing consumer traffic and significant growth.
- Established Retail Destination: Long-time Somerset County hub with 2.8 million annual visits.
- Centrally Located: Easy access to major highways, including US 22 and I-78.
- Pylon Signage Available: Maximize visibility with prominent signage on Route 22.
- $\bullet$  Co-brokers: 5% commission up to 15K SF and 4% commission for 15,001 SF up to 40K SF.

## **Average Daily Traffic**

**50,515** US 22

**16,062** Park Avenue

11,502 New Providence Road

### **Demographics**

5-mile radius

255,591

**88,341** HOUSEHOLDS

\$211,502 AVERAGE HH INCOME

132,010
DAYTIME POPULATION

Source: sitesusa.com

1701 US 22 | WATCHUNG, NJ 07069