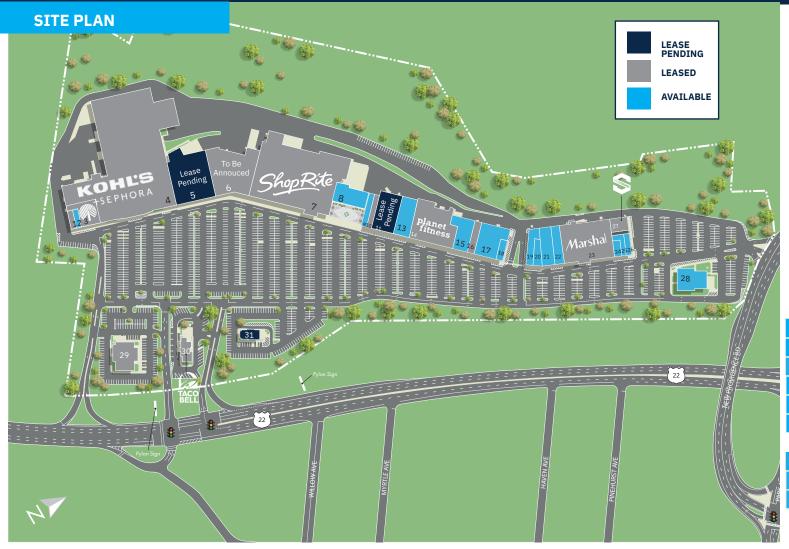

### **Available Spaces**

+/- 1,200 up to 50,000 SF;

8,200 SF Existing 2nd Gen Restaurant Pad Site (former Fridays)

#### **Retailers**

# Blue Star Shopping Center 1701 US 22 | WATCHUNG, NJ 07069

| 75    | NANT BOSTER                     | CF      |
|-------|---------------------------------|---------|
|       | NANT ROSTER                     | SF      |
| 1     | Roma Salon                      | 1,066   |
| 2     | Available                       | 1,222   |
| 3     | Dollar Tree                     | 10,268  |
| 4     | Kohl's + Sephora                | 125,445 |
| 5     | Lease Pending                   | 27,000  |
| 6     | New Tenant - To Be Announced!   | 26,495  |
| 7     | ShopRite                        | 72,000  |
| 8     | Available                       | 8,250   |
| 9     | Available                       | 1,950   |
| 10    | Five Guys                       | 2,543   |
| 11/12 | Lease Pending                   | 10,037  |
| 13    | Available                       | 10,051  |
| 14    | Planet Fitness Opening soon!    | 21,850  |
| 15    | Available                       | 7,855   |
| 16    | Hand & Stone Spa                | 3,120   |
| 17    | Available                       | 11,047  |
| 18    | Available                       | 2,025   |
| 19    | Available                       | 4,072   |
| 20    | Available                       | 1,649   |
| 21    | Available                       | 7,234   |
| 22    | Available                       | 4,191   |
| 23    | Marshalls-coming available!     | 27,000  |
| 24    | Available                       | 1,751   |
| 25    | Available                       | 1,889   |
| 26    | Available                       | 1,825   |
| 27    | KidStrong Opening soon!         | 2,992   |
| 28    | Available - Restaurant Pad Site | 8,200   |
| 29    | Restaurant - To Be Announced!   | 8,500   |
| 30    | Taco Bell Coming soon!          | 2,911   |
| 31    | Lease Pending                   | 4,000   |
|       |                                 |         |