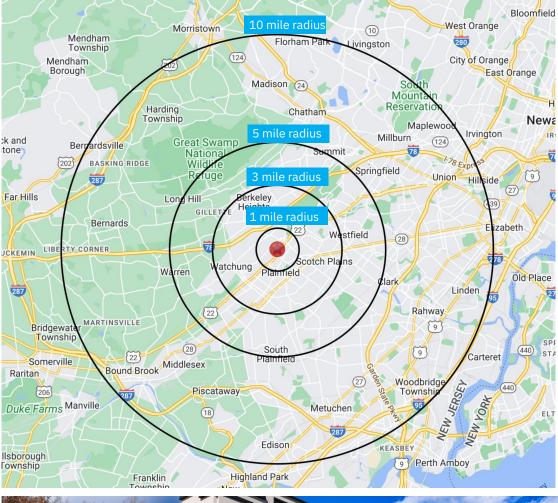

### **Demographics**

5-mile radius

255,591

**88,341** HOUSEHOLDS

\$211,502 AVERAGE HH INCOME

132,010
DAYTIME POPULATION

Source: sitesusa.com

1701 US 22 | WATCHUNG, NJ 07069

### **DEMOGRAPHICS**

| 2010-2020 Census, 2024 Estimates             | 1 mile<br>radius | 3 mile<br>radius | 5 mile<br>radius |
|----------------------------------------------|------------------|------------------|------------------|
| Population                                   | 10,337           | 111,088          | 255,591          |
| Households                                   | 3,718            | 37,416           | 88,341           |
| Average Household Income                     | \$174,387        | \$195,359        | \$211,502        |
| Projected Average Household Income (2028)    | \$188,083        | \$215,922        | \$233,027        |
| Median Household Income                      | \$126,276        | \$148,330        | \$154,122        |
| Total Businesses                             | 621              | 3,755            | 8,737            |
| Total Employees                              | 4,670            | 42,100           | 86,159           |
| Daytime Population                           | 6,470            | 61,426           | 132,010          |
| Total Annual Household Expenditure           | \$398.51 M       | \$4.40 B         | \$11.11 B        |
| HH Income \$200K or more                     | 895              | 11,590           | 30,026           |
| College Degree + (Bachelor Degree or Higher) | 2,966            | 37,861           | 95,085           |