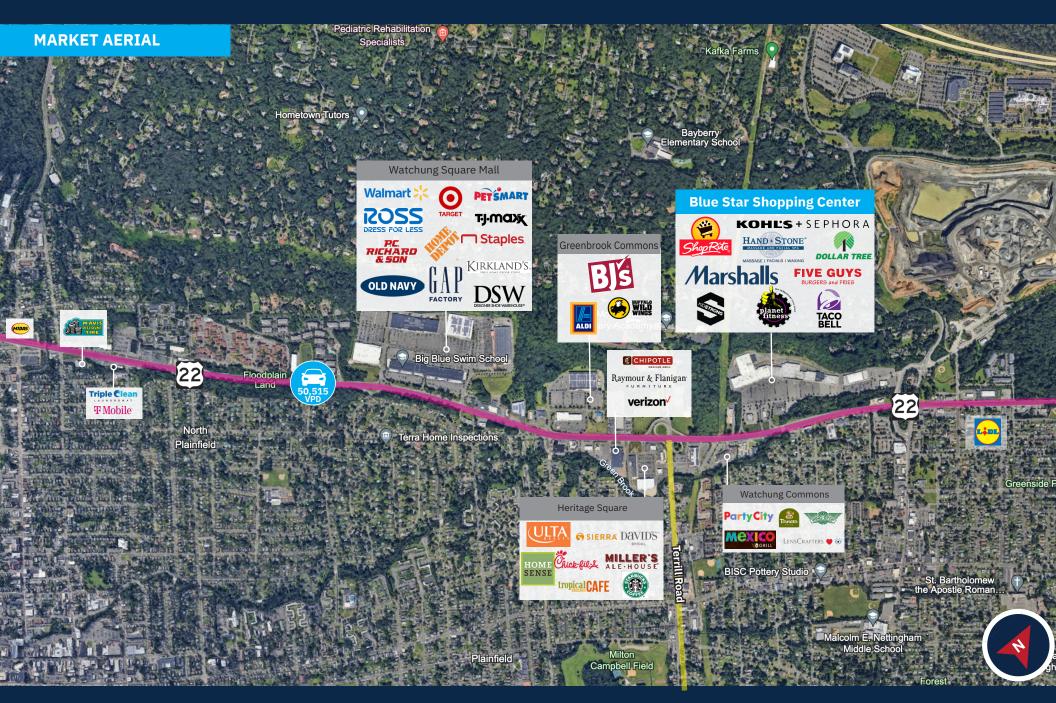

### **Property Highlights**

- Multimillion-Dollar Redevelopment: Transforming the 419,935 SF shopping center with modern upgrades.
- New 72,000 SF ShopRite Now Open: Prime location on US 22 ensures high visibility and accessibility.
- Ongoing Enhancements: Modern infrastructure improvements, including updated facades, inviting common areas, beautiful landscaping, and EV charging stations.
- New Tenants on the Horizon: Multiple leases pending, including a new restaurant on the pad site. KidStrong, Taco Bell and Planet Fitness coming soon!
- Thriving Retail Corridor: Located on Route 22, a booming retail hub with increasing consumer traffic and significant growth.
- Established Retail Destination: Long-time Somerset County hub with 2.8 million annual visits.
- Centrally Located: Easy access to major highways, including US 22 and I-78.
- Pylon Signage Available: Maximize visibility with prominent signage on Route 22.
- $\bullet$  Co-brokers: 5% commission up to 15K SF and 4% commission for 15,001 SF up to 40K SF.

#### **Retailers**

## **Average Daily Traffic**

**50,515** US 22

**16,062** Park Avenue

11,502 New Providence Road

# Blue Star Shopping Center 1701 US 22 | WATCHUNG, NJ 07069