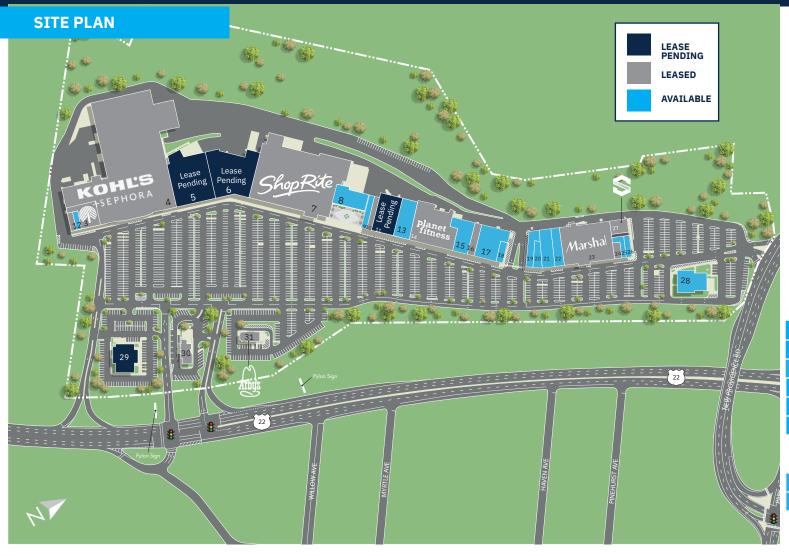

# Blue Star Shopping Center 1701 US 22 | WATCHUNG, NJ 07069

| TEI                                                                  | SF                                                                                                                                                                                     |                                                                                                   |
|----------------------------------------------------------------------|----------------------------------------------------------------------------------------------------------------------------------------------------------------------------------------|---------------------------------------------------------------------------------------------------|
| 1                                                                    | Roma Salon                                                                                                                                                                             | 1,066                                                                                             |
| 2                                                                    | Available                                                                                                                                                                              | 1,222                                                                                             |
| 3                                                                    | Dollar Tree                                                                                                                                                                            | 10,268                                                                                            |
| 4                                                                    | Kohl's + Sephora                                                                                                                                                                       | 125,445                                                                                           |
| 5                                                                    | Lease Pending                                                                                                                                                                          | 27,000                                                                                            |
| 6                                                                    | Lease Pending                                                                                                                                                                          | 26,495                                                                                            |
| 7                                                                    | ShopRite                                                                                                                                                                               | 72,000                                                                                            |
| 8                                                                    | Available                                                                                                                                                                              | 8,250                                                                                             |
| 9                                                                    | Available                                                                                                                                                                              | 1,950                                                                                             |
| 10                                                                   | Five Guys                                                                                                                                                                              | 2,543                                                                                             |
| 11/12                                                                | Lease Pending                                                                                                                                                                          | 10,037                                                                                            |
| 13                                                                   | Available                                                                                                                                                                              | 10,051                                                                                            |
| 14                                                                   | Planet Fitness Opening soon!                                                                                                                                                           | 21,850                                                                                            |
| 15                                                                   | Available                                                                                                                                                                              | 7,855                                                                                             |
| 16                                                                   | Hand & Stone Spa                                                                                                                                                                       | 3,120                                                                                             |
| 10                                                                   | riana & Stone Spa                                                                                                                                                                      | 3,120                                                                                             |
| 17                                                                   | Available                                                                                                                                                                              | 11,047                                                                                            |
|                                                                      | •                                                                                                                                                                                      |                                                                                                   |
| 17                                                                   | Available                                                                                                                                                                              | 11,047                                                                                            |
| 17<br>18                                                             | Available Available                                                                                                                                                                    | 11,047<br>2,025                                                                                   |
| 17<br>18<br>19                                                       | Available Available Available                                                                                                                                                          | 11,047<br>2,025<br>4,072                                                                          |
| 17<br>18<br>19<br>20                                                 | Available Available Available Available                                                                                                                                                | 11,047<br>2,025<br>4,072<br>1,649                                                                 |
| 17<br>18<br>19<br>20<br>21                                           | Available Available Available Available Available                                                                                                                                      | 11,047<br>2,025<br>4,072<br>1,649<br>7,234                                                        |
| 17<br>18<br>19<br>20<br>21<br>22                                     | Available Available Available Available Available Available Available                                                                                                                  | 11,047<br>2,025<br>4,072<br>1,649<br>7,234<br>4,191                                               |
| 17<br>18<br>19<br>20<br>21<br>22<br>23                               | Available Available Available Available Available Available Available Marshalls-coming available!                                                                                      | 11,047<br>2,025<br>4,072<br>1,649<br>7,234<br>4,191<br>27,000                                     |
| 17<br>18<br>19<br>20<br>21<br>22<br>23<br>24                         | Available Available Available Available Available Available Available Marshalls-coming available! One Main Financial                                                                   | 11,047<br>2,025<br>4,072<br>1,649<br>7,234<br>4,191<br>27,000<br>1,751                            |
| 17<br>18<br>19<br>20<br>21<br>22<br>23<br>24<br>25                   | Available Available Available Available Available Available Available Marshalls-coming available! One Main Financial Available                                                         | 11,047<br>2,025<br>4,072<br>1,649<br>7,234<br>4,191<br>27,000<br>1,751<br>1,889                   |
| 17<br>18<br>19<br>20<br>21<br>22<br>23<br>24<br>25<br>26             | Available Available Available Available Available Available Available Marshalls-coming available! One Main Financial Available Available                                               | 11,047<br>2,025<br>4,072<br>1,649<br>7,234<br>4,191<br>27,000<br>1,751<br>1,889                   |
| 17<br>18<br>19<br>20<br>21<br>22<br>23<br>24<br>25<br>26<br>27       | Available Available Available Available Available Available Available Marshalls-coming available! One Main Financial Available Available KidStrong Opening soon!                       | 11,047<br>2,025<br>4,072<br>1,649<br>7,234<br>4,191<br>27,000<br>1,751<br>1,889<br>1,825<br>2,992 |
| 17<br>18<br>19<br>20<br>21<br>22<br>23<br>24<br>25<br>26<br>27<br>28 | Available Available Available Available Available Available Available Marshalls-coming available! One Main Financial Available KidStrong Opening soon! Available - Restaurant Pad Site | 11,047 2,025 4,072 1,649 7,234 4,191 27,000 1,751 1,889 1,825 2,992 8,200                         |