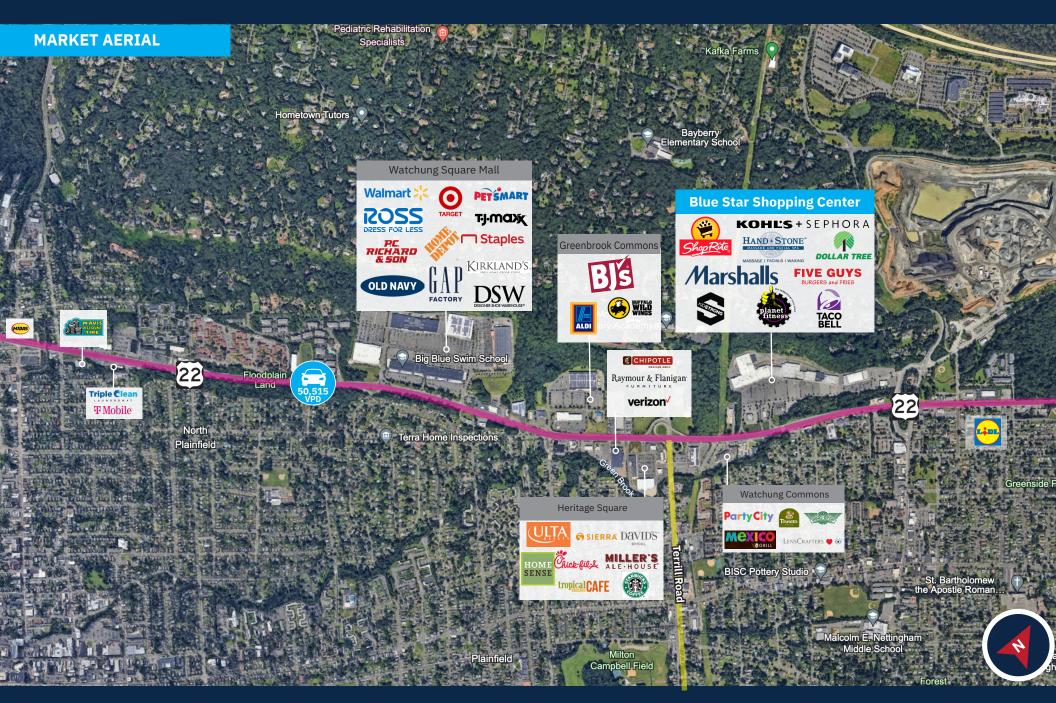

### **Average Daily Traffic**

**50,515** US 22

**16,062** Park Avenue

11,502 New Providence Road

#### **Demographics**

5-mile radius

255,591

**88,341** HOUSEHOLDS

\$211,502 AVERAGE HH INCOME

132,010
DAYTIME POPULATION

Source: sitesusa.com

1701 US 22 | WATCHUNG, NJ 07069