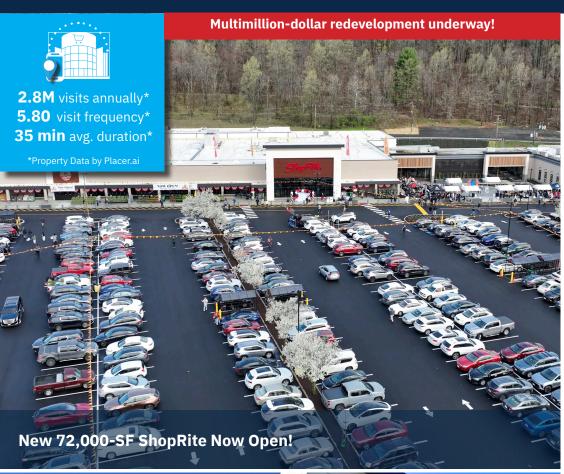

### **Property Highlights**

- Multimillion-Dollar Redevelopment: Transforming the 419,935 SF shopping center with modern upgrades.
- New 72,000 SF ShopRite Now Open: Prime location on US 22 ensures high visibility and accessibility.
- Ongoing Enhancements: Modern infrastructure improvements, including updated facades, inviting common areas, beautiful landscaping, and EV charging stations.
- New Tenants on the Horizon: Multiple leases pending, including a new restaurant on the pad site. KidStrong and Planet Fitness coming soon!
- Thriving Retail Corridor: Located on Route 22, a booming retail hub with increasing consumer traffic and significant growth.
- Established Retail Destination: Long-time Somerset County hub with 2.8 million annual visits.
- Centrally Located: Easy access to major highways, including US 22 and I-78.
- Pylon Signage Available: Maximize visibility with prominent signage on Route 22.
- Co-brokers: 5% commission up to 15K SF and 4% commission for 15,001 SF up to 40K SF.