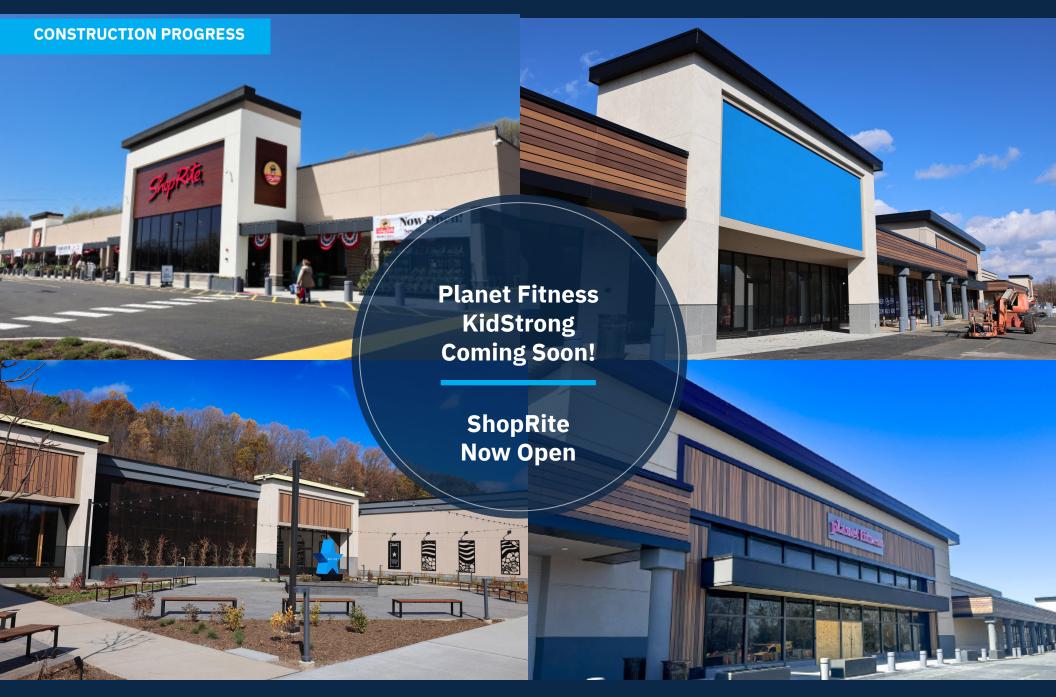

### **Property Highlights**

- Multimillion-Dollar Redevelopment: Transforming the 419,935 SF shopping center with modern upgrades.
- New 72,000 SF ShopRite Now Open: Prime location on US 22 ensures high visibility and accessibility.
- Ongoing Enhancements: Modern infrastructure improvements, including updated facades, inviting common areas, beautiful landscaping, and EV charging stations.
- New Tenants on the Horizon: Multiple leases pending, including a new restaurant on the pad site. KidStrong and Planet Fitness coming soon!
- Thriving Retail Corridor: Located on Route 22, a booming retail hub with increasing consumer traffic and significant growth.
- Established Retail Destination: Long-time Somerset County hub with 2.8 million annual visits.
- Centrally Located: Easy access to major highways, including US 22 and I-78.
- Pylon Signage Available: Maximize visibility with prominent signage on Route 22.
- Co-brokers: 5% commission up to 15K SF and 4% commission for 15,001 SF up to 40K SF.