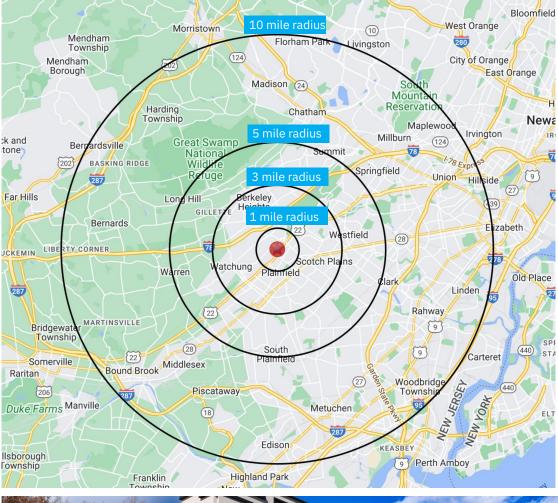

#### **Demographics**

5-mile radius

255,591

**88,341** HOUSEHOLDS

\$211,502 AVERAGE HH INCOME

132,010
DAYTIME POPULATION

Source: sitesusa.com

1701 US 22 | WATCHUNG, NJ 07069

#### **DEMOGRAPHICS**

| 2010-2020 Census, 2024 Estimates             | 1 mile<br>radius | 3 mile<br>radius | 5 mile<br>radius |
|----------------------------------------------|------------------|------------------|------------------|
| Population                                   | 10,337           | 111,088          | 255,591          |
| Households                                   | 3,718            | 37,416           | 88,341           |
| Average Household Income                     | \$174,387        | \$195,359        | \$211,502        |
| Projected Average Household Income (2028)    | \$188,083        | \$215,922        | \$233,027        |
| Median Household Income                      | \$126,276        | \$148,330        | \$154,122        |
| Total Businesses                             | 621              | 3,755            | 8,737            |
| Total Employees                              | 4,670            | 42,100           | 86,159           |
| Daytime Population                           | 6,470            | 61,426           | 132,010          |
| Total Annual Household Expenditure           | \$398.51 M       | \$4.40 B         | \$11.11 B        |
| HH Income \$200K or more                     | 895              | 11,590           | 30,026           |
| College Degree + (Bachelor Degree or Higher) | 2,966            | 37,861           | 95,085           |