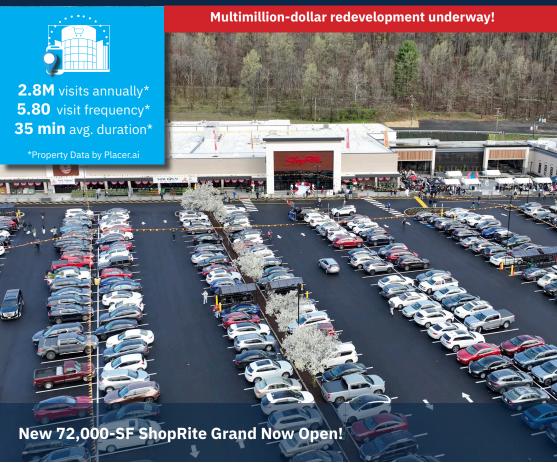

### **Property Highlights**

- Multimillion-Dollar Redevelopment: Transforming the 419,935 SF shopping center with modern upgrades.
- New 72,000 SF ShopRite Now Open: Prime location on US 22 ensures high visibility and accessibility.
- Ongoing Enhancements: Modern infrastructure improvements, including updated facades, inviting common areas, beautiful landscaping, and EV charging stations.
- New Tenants on the Horizon: Multiple leases pending, including a new restaurant on the pad site. KidStrong and Planet Fitness coming soon!
- Thriving Retail Corridor: Located on Route 22, a booming retail hub with increasing consumer traffic and significant growth.
- Established Retail Destination: Long-time Somerset County hub with 2.8 million annual visits.
- Centrally Located: Easy access to major highways, including US 22 and I-78.
- Pylon Signage Available: Maximize visibility with prominent signage on Route 22.
- Co-brokers: 5% commission up to 15K SF and 4% commission for 15,001 SF up to 40K SF.