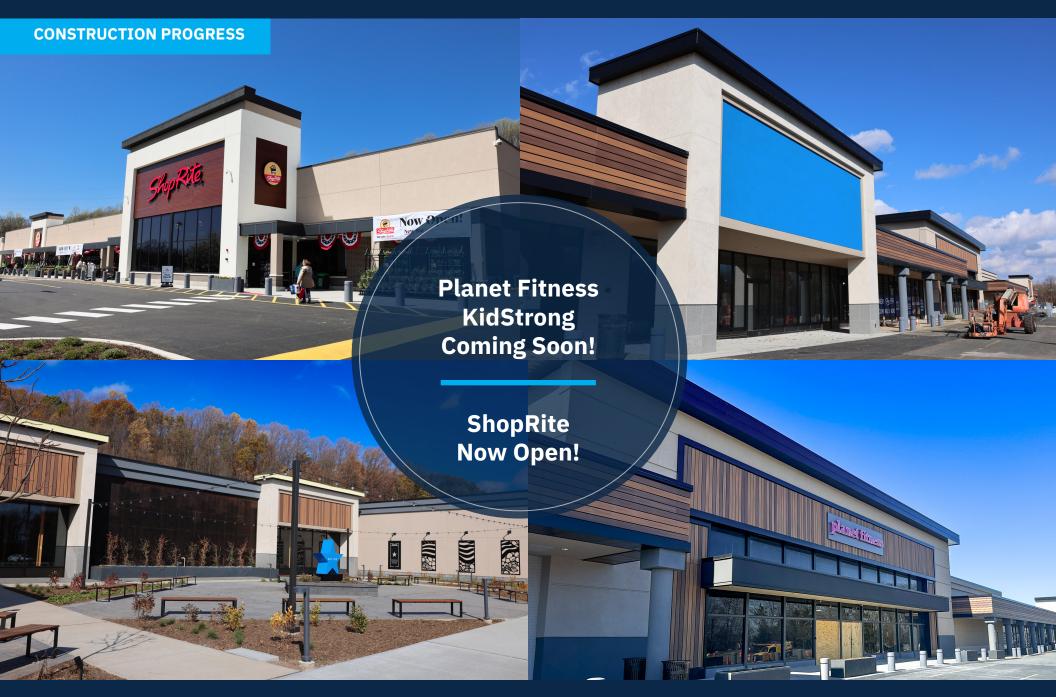

### **Property Highlights**

- Multimillion-Dollar Redevelopment: Transforming the 419,935 SF shopping center with modern upgrades.
- New 72,000 SF ShopRite Now Open: Prime location on US 22 ensures high visibility and accessibility.
- Ongoing Enhancements: Modern infrastructure improvements, including updated facades, inviting common areas, beautiful landscaping, and EV charging stations.
- New Tenants on the Horizon: Multiple leases pending, including a new restaurant on the pad site. KidStrong and Planet Fitness coming soon!
- Thriving Retail Corridor: Located on Route 22, a booming retail hub with increasing consumer traffic and significant growth.
- Established Retail Destination: Long-time Somerset County hub with 2.8 million annual visits.
- Centrally Located: Easy access to major highways, including US 22 and I-78.
- Pylon Signage Available: Maximize visibility with prominent signage on Route 22.
- Co-brokers: 5% commission up to 15K SF and 4% commission for 15,001 SF up to 40K SF.