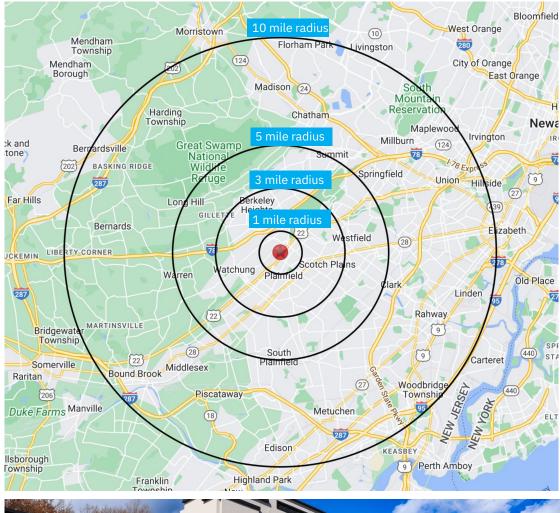

### **Demographics**

5-mile radius

255,591 88,341 HOUSEHOLD

\$211,502 VERAGE HH INCOME

132,010
DAYTIME POPULATIO

Source: sitesusa.com

1701 US 22 | WATCHUNG, NJ 07069

### **DEMOGRAPHICS**

| 2010-2020 Census, 2024 Estimates             | 1 mile<br>radius | 3 mile<br>radius | 5 mile<br>radius |
|----------------------------------------------|------------------|------------------|------------------|
| Population                                   | 10,337           | 111,088          | 255,591          |
| Households                                   | 3,718            | 37,416           | 88,341           |
| Average Household Income                     | \$174,387        | \$195,359        | \$211,502        |
| Projected Average Household Income (2028)    | \$188,083        | \$215,922        | \$233,027        |
| Median Household Income                      | \$126,276        | \$148,330        | \$154,122        |
| Total Businesses                             | 621              | 3,755            | 8,737            |
| Total Employees                              | 4,670            | 42,100           | 86,159           |
| Daytime Population                           | 6,470            | 61,426           | 132,010          |
| Total Annual Household Expenditure           | \$398.51 M       | \$4.40 B         | \$11.11 B        |
| HH Income \$200K or more                     | 895              | 11,590           | 30,026           |
| College Degree + (Bachelor Degree or Higher) | 2,966            | 37,861           | 95,085           |