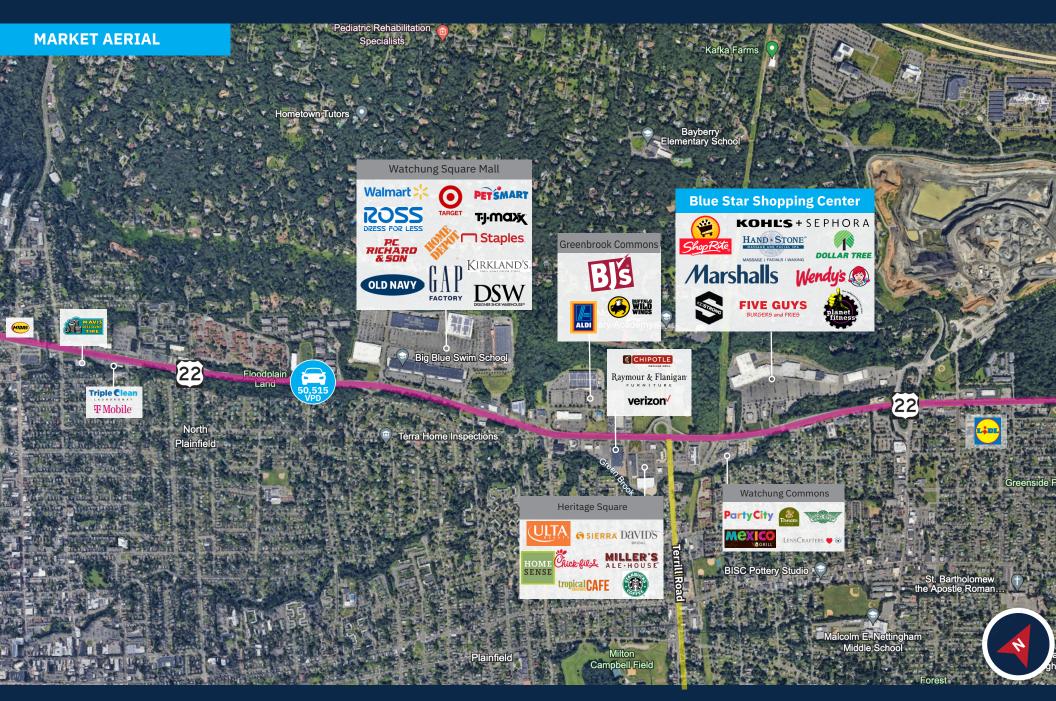

### **Property Highlights**

- Multimillion-Dollar Redevelopment: Transforming the 419,935 SF shopping center with modern upgrades.
- New 72,000 SF ShopRite Now Open: Prime location on US 22 ensures high visibility and accessibility.
- Ongoing Enhancements: Modern infrastructure improvements, including updated facades, inviting common areas, beautiful landscaping, and EV charging stations.
- New Tenants on the Horizon: Multiple leases pending, including a new restaurant on the pad site. KidStrong and Planet Fitness coming soon!
- Thriving Retail Corridor: Located on Route 22, a booming retail hub with increasing consumer traffic and significant growth.
- Established Retail Destination: Long-time Somerset County hub with 2.8 million annual visits.
- Centrally Located: Easy access to major highways, including US 22 and I-78.
- Pylon Signage Available: Maximize visibility with prominent signage on Route 22.
- Co-brokers: 5% commission up to 15K SF and 4% commission for 15,001 SF up to 40K SF.

### **Average Daily Traffic**

**50,515** US 22 **16,062** Park Avenue **11,502** New Providence Road