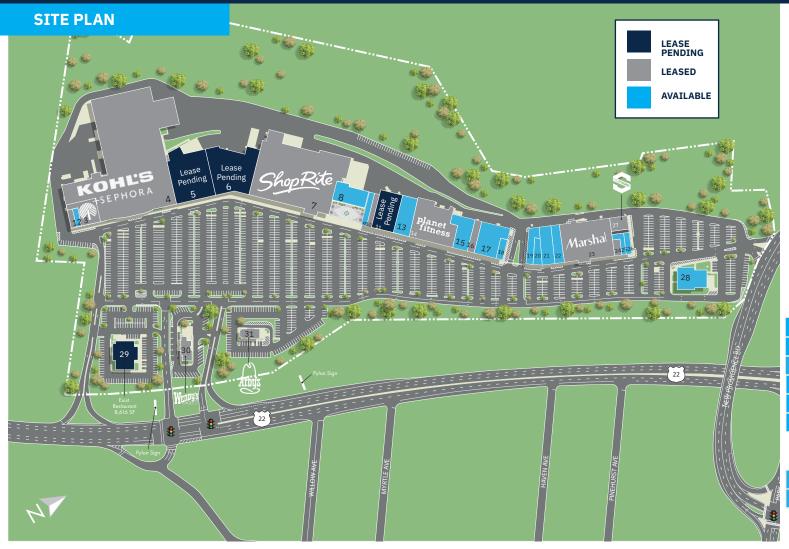

# Blue Star Shopping Center 1701 US 22 | WATCHUNG, NJ 07069

| TEI                                                                  | SF                                                                                                                                                                                     |                                                                                                            |
|----------------------------------------------------------------------|----------------------------------------------------------------------------------------------------------------------------------------------------------------------------------------|------------------------------------------------------------------------------------------------------------|
| 1                                                                    | Roma Salon                                                                                                                                                                             | 1,066                                                                                                      |
| 2                                                                    | Available                                                                                                                                                                              | 1,222                                                                                                      |
| 3                                                                    | Dollar Tree                                                                                                                                                                            | 10,268                                                                                                     |
| 4                                                                    | Kohl's + Sephora                                                                                                                                                                       | 125,445                                                                                                    |
| 5                                                                    | Lease Pending                                                                                                                                                                          | 27,000                                                                                                     |
| 6                                                                    | Lease Pending                                                                                                                                                                          | 26,495                                                                                                     |
| 7                                                                    | New ShopRite Opening soon!                                                                                                                                                             | 72,000                                                                                                     |
| 8                                                                    | Available                                                                                                                                                                              | 8,250                                                                                                      |
| 9                                                                    | Available                                                                                                                                                                              | 1,950                                                                                                      |
| 10                                                                   | Five Guys                                                                                                                                                                              | 2,543                                                                                                      |
| 11/12                                                                | Lease Pending                                                                                                                                                                          | 10,037                                                                                                     |
| 13                                                                   | Available                                                                                                                                                                              | 10,051                                                                                                     |
| 14                                                                   | Planet Fitness Opening soon!                                                                                                                                                           | 21,850                                                                                                     |
| 15                                                                   | Available                                                                                                                                                                              | 7,855                                                                                                      |
|                                                                      |                                                                                                                                                                                        |                                                                                                            |
| 16                                                                   | Hand & Stone Spa                                                                                                                                                                       | 3,120                                                                                                      |
| 16<br>17                                                             | Hand & Stone Spa  Available                                                                                                                                                            | 3,120<br>11,047                                                                                            |
|                                                                      | •                                                                                                                                                                                      | ,                                                                                                          |
| 17                                                                   | Available                                                                                                                                                                              | 11,047                                                                                                     |
| 17<br>18                                                             | Available Available                                                                                                                                                                    | 11,047<br>2,025                                                                                            |
| 17<br>18<br>19                                                       | Available Available Available                                                                                                                                                          | 11,047<br>2,025<br>4,072                                                                                   |
| 17<br>18<br>19<br>20                                                 | Available Available Available Available                                                                                                                                                | 11,047<br>2,025<br>4,072<br>1,649                                                                          |
| 17<br>18<br>19<br>20<br>21                                           | Available Available Available Available Available                                                                                                                                      | 11,047<br>2,025<br>4,072<br>1,649<br>7,234                                                                 |
| 17<br>18<br>19<br>20<br>21<br>22                                     | Available Available Available Available Available Available Available                                                                                                                  | 11,047<br>2,025<br>4,072<br>1,649<br>7,234<br>4,191                                                        |
| 17<br>18<br>19<br>20<br>21<br>22<br>23                               | Available Available Available Available Available Available Available Marshalls-coming available!                                                                                      | 11,047<br>2,025<br>4,072<br>1,649<br>7,234<br>4,191<br>27,000                                              |
| 17<br>18<br>19<br>20<br>21<br>22<br>23<br>24                         | Available Available Available Available Available Available Available Marshalls-coming available! One Main Financial                                                                   | 11,047<br>2,025<br>4,072<br>1,649<br>7,234<br>4,191<br>27,000<br>1,751                                     |
| 17<br>18<br>19<br>20<br>21<br>22<br>23<br>24<br>25                   | Available Available Available Available Available Available Available Marshalls-coming available! One Main Financial Available                                                         | 11,047<br>2,025<br>4,072<br>1,649<br>7,234<br>4,191<br>27,000<br>1,751<br>1,889                            |
| 17<br>18<br>19<br>20<br>21<br>22<br>23<br>24<br>25<br>26             | Available Available Available Available Available Available Available Marshalls-coming available! One Main Financial Available Available                                               | 11,047<br>2,025<br>4,072<br>1,649<br>7,234<br>4,191<br>27,000<br>1,751<br>1,889                            |
| 17<br>18<br>19<br>20<br>21<br>22<br>23<br>24<br>25<br>26<br>27       | Available Available Available Available Available Available Available Marshalls-coming available! One Main Financial Available KidStrong Opening soon!                                 | 11,047<br>2,025<br>4,072<br>1,649<br>7,234<br>4,191<br>27,000<br>1,751<br>1,889<br>1,825<br>2,992          |
| 17<br>18<br>19<br>20<br>21<br>22<br>23<br>24<br>25<br>26<br>27<br>28 | Available Available Available Available Available Available Available Marshalls-coming available! One Main Financial Available KidStrong Opening soon! Available - Restaurant Pad Site | 11,047<br>2,025<br>4,072<br>1,649<br>7,234<br>4,191<br>27,000<br>1,751<br>1,889<br>1,825<br>2,992<br>8,200 |

### **Available Spaces**

+/- 1,200 up to 50,000 SF;

8,200 SF Existing 2nd Gen Restaurant Pad Site (former Fridays)

### **Property Highlights**

- Multimillion-Dollar Redevelopment: Transforming the 419,935 SF shopping center with modern upgrades.
- New 72,000 SF ShopRite Now Open: Prime location on US 22 ensures high visibility and accessibility.
- Ongoing Enhancements: Modern infrastructure improvements, including updated facades, inviting common areas, beautiful landscaping, and EV charging stations.
- New Tenants on the Horizon: Multiple leases pending, including a new restaurant on the pad site. KidStrong and Planet Fitness coming soon!
- Thriving Retail Corridor: Located on Route 22, a booming retail hub with increasing consumer traffic and significant growth.
- Established Retail Destination: Long-time Somerset County hub with 2.8 million annual visits.
- Centrally Located: Easy access to major highways, including US 22 and I-78.
- Pylon Signage Available: Maximize visibility with prominent signage on Route 22.
- Co-brokers: 5% commission up to 15K SF and 4% commission for 15,001 SF up to 40K SF.