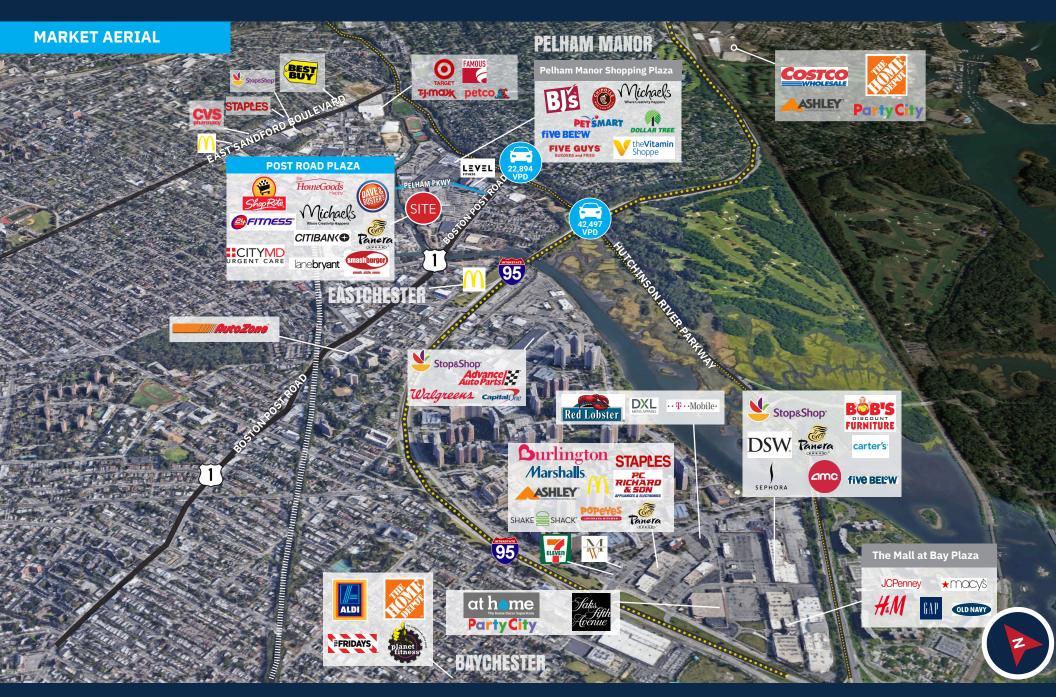

### **Property Highlights**

- 257,143-square-foot power center anchored by ShopRite of Pelham Parkway, Dave & Busters and 24-Hour Fitness with 3.9 million annual visits\*.
- Post Road Plaza situated at the southern portion of Westchester County, approx. 10 miles north of Manhattan
- Direct access off the Hutchinson River Parkway at Exit 7 and Boston Post Road (Route 1). 1/2 mile from Interstate 95
- Signalized intersection on Boston Post Road and Pelham Parkway.
- Michaels coming soon! Lease pending with national tenant to fill former Modell's
- Neighborhood retailers include BJ's Wholesale Club, Target, Stop & Shop, Best Buy
- Cobrokers: 5% commission up to 15K SF