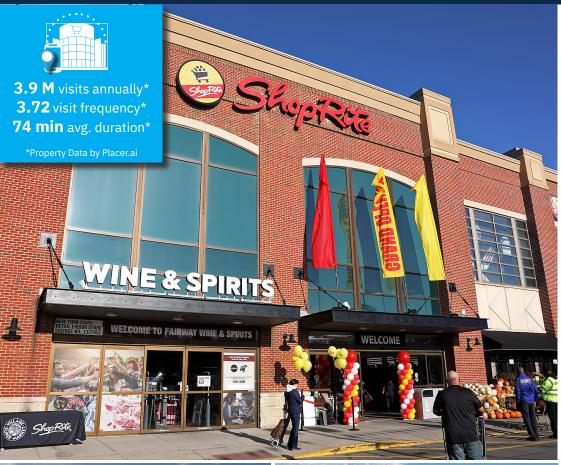

### **Property Highlights**

- 257,143-square-foot power center anchored by ShopRite of Pelham Parkway, Dave & Busters and 24-Hour Fitness with 3.9 million annual visits\*.
- Post Road Plaza situated at the southern portion of Westchester County, approx. 10 miles north of Manhattan
- Direct access off the Hutchinson River Parkway at Exit 7 and Boston Post Road (Route 1). 1/2 mile from Interstate 95
- Signalized intersection on Boston Post Road and Pelham Parkway.
- Michaels coming soon! Lease pending with national tenant to fill former Modell's
- Neighborhood retailers include BJ's Wholesale Club, Target, Stop & Shop, Best Buy
- Cobrokers: 5% commission up to 15K SF

### **SITE PLAN**

| TEN  | ANT ROSTER             | SF     |
|------|------------------------|--------|
| 1    | Smashburger            | 2,282  |
| 2    | Lane Bryant            | 5,039  |
| 3    | HomeGoods              | 26,813 |
| 4    | Available              | 1,544  |
| 5    | Available              | 1,968  |
| 6-9A | Michaels opening soon! | 21,783 |
| 9B   | ShopRite               | 75,168 |
| 9C   | Lease Pending          | 5,628  |
| 9D   | Lease Pending          | 23,645 |
| 9E   | Lease Pending          | 1,992  |
| 10A  | Dave & Buster's        | 41,885 |
| 10B  | 24 Hour Fitness        | 37,861 |
| 11A  | Panera Bread           | 4,500  |
| 11B  | CityMD Urgent Care     | 3,035  |
| 12   | Citibank               | 4,000  |