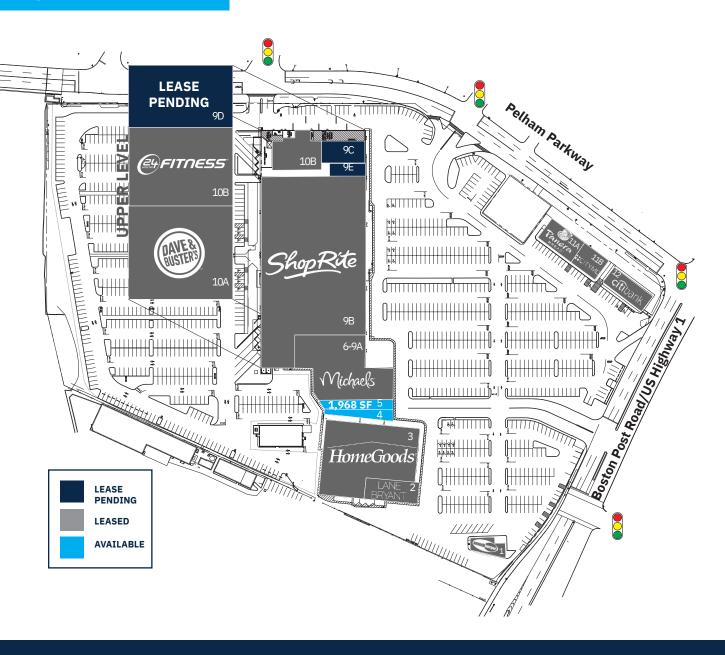

### **Available Spaces**

1,544 SF; 1,968 SF

Lease pending with national tenant for former Modell's space

### **SITE PLAN**

| TEN  | ANT ROSTER             | SF     |
|------|------------------------|--------|
| 1    | Smashburger            | 2,282  |
| 2    | Lane Bryant            | 5,039  |
| 3    | HomeGoods              | 26,813 |
| 4    | Available              | 1,544  |
| 5    | Available              | 1,968  |
| 6-9A | Michaels opening soon! | 21,783 |
| 9B   | ShopRite               | 75,168 |
| 9C   | Lease Pending          | 5,628  |
| 9D   | Lease Pending          | 23,645 |
| 9E   | Lease Pending          | 1,992  |
| 10A  | Dave & Buster's        | 41,885 |
| 10B  | 24 Hour Fitness        | 37,861 |
| 11A  | Panera Bread           | 4,500  |
| 11B  | CityMD Urgent Care     | 3,035  |
| 12   | Citibank               | 4,000  |