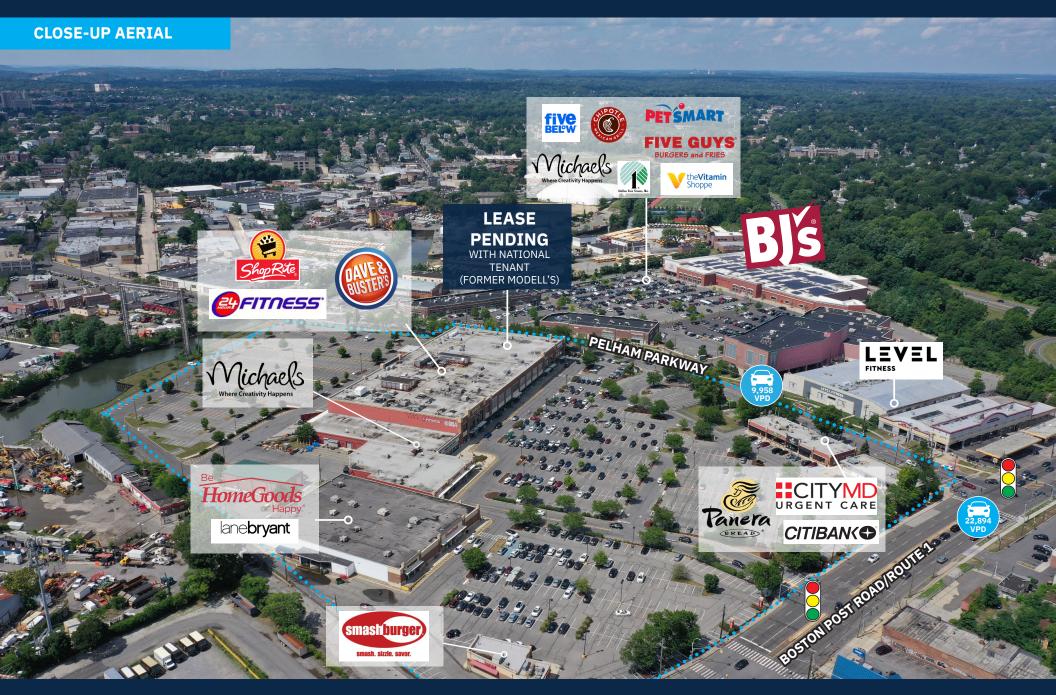

### **Property Highlights**

- 257,143-square-foot power center anchored by ShopRite of Pelham Parkway, Dave & Busters and 24-Hour Fitness with 3.9 million annual visits\*.
- Post Road Plaza situated at the southern portion of Westchester County, approx. 10 miles north of Manhattan
- Direct access off the Hutchinson River Parkway at Exit 7 and Boston Post Road (Route 1). 1/2 mile from Interstate 95
- Signalized intersection on Boston Post Road and Pelham Parkway.
- Michaels coming soon! Lease pending with national tenant to fill former Modell's
- Neighborhood retailers include BJ's Wholesale Club, Target, Stop & Shop, Best Buy
- Cobrokers: 5% commission up to 15K SF

### **Average Daily Traffic**

22,894 Boston Post Road 42,497 Hutchinson River Parkway

### **SITE PLAN**

| TEN  | ANT ROSTER             | SF     |
|------|------------------------|--------|
| 1    | Smashburger            | 2,282  |
| 2    | Lane Bryant            | 5,039  |
| 3    | HomeGoods              | 26,813 |
| 4    | Available              | 1,544  |
| 5    | Available              | 1,968  |
| 6-9A | Michaels opening soon! | 21,783 |
| 9B   | ShopRite               | 75,168 |
| 9C   | Lease Pending          | 5,628  |
| 9D   | Lease Pending          | 23,645 |
| 9E   | Lease Pending          | 1,992  |
| 10A  | Dave & Buster's        | 41,885 |
| 10B  | 24 Hour Fitness        | 37,861 |
| 11A  | Panera Bread           | 4,500  |
| 11B  | CityMD Urgent Care     | 3,035  |
| 12   | Citibank               | 4,000  |