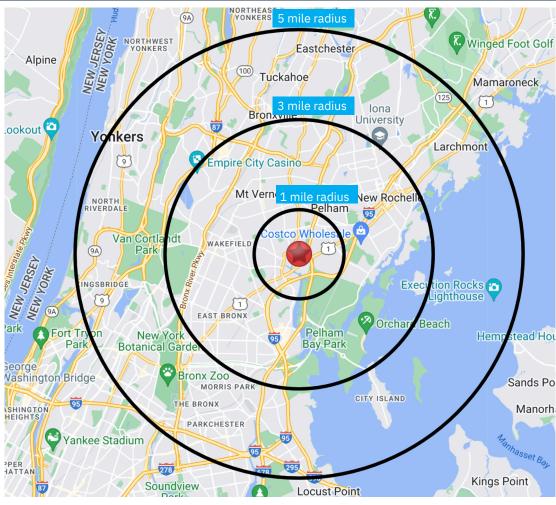

# **Demographics** 3 mile-radius

Source: sitesusa.com

847 PELHAM PARKWAY (HUTCHINSON RIVER PARKWAY) | PELHAM MANOR, NY 10803

#### **DEMOGRAPHICS**

| 2010-2020 Census, 2023 Estimates             | 1 mile<br>radius | 3 mile<br>radius | 5 mile<br>radius |
|----------------------------------------------|------------------|------------------|------------------|
| Population                                   | 27,981           | 411,939          | 1.13 M           |
| Households                                   | 9,594            | 155,633          | 421,370          |
| Average Household Income                     | \$130,956        | \$95,429         | \$90,777         |
| Projected Average Household Income (2028)    | \$165,641        | \$119,951        | \$112,954        |
| Median Household Income                      | \$92,713         | \$71,345         | \$66,270         |
| Total Businesses                             | 1,303            | 119,180          | 286,794          |
| Total Employees                              | 13,748           | 119,180          | 286,794          |
| Daytime Population                           | 14,720           | 137,192          | 343,320          |
| Total Annual Household Expenditure           | \$819.73 M       | \$10.56 B        | \$27.44 B        |
| HH Income \$200K or more                     | 1,550            | 14,375           | 35,611           |
| College Degree + (Bachelor Degree or Higher) | 6,781            | 87,081           | 221,416          |