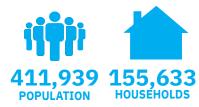

# **Demographics** 3 mile-radius

Source: sitesusa.com

847 PELHAM PARKWAY (HUTCHINSON RIVER PARKWAY) | PELHAM MANOR, NY 10803

#### **DEMOGRAPHICS**

| 2010-2020 Census, 2023 Estimates             | 1 mile<br>radius | 3 mile<br>radius | 5 mile<br>radius |
|----------------------------------------------|------------------|------------------|------------------|
| Population                                   | 27,981           | 411,939          | 1.13 M           |
| Households                                   | 9,594            | 155,633          | 421,370          |
| Average Household Income                     | \$130,956        | \$95,429         | \$90,777         |
| Projected Average Household Income (2028)    | \$165,641        | \$119,951        | \$112,954        |
| Median Household Income                      | \$92,713         | \$71,345         | \$66,270         |
| Total Businesses                             | 1,303            | 119,180          | 286,794          |
| Total Employees                              | 13,748           | 119,180          | 286,794          |
| Daytime Population                           | 14,720           | 137,192          | 343,320          |
| Total Annual Household Expenditure           | \$819.73 M       | \$10.56 B        | \$27.44 B        |
| HH Income \$200K or more                     | 1,550            | 14,375           | 35,611           |
| College Degree + (Bachelor Degree or Higher) | 6,781            | 87,081           | 221,416          |