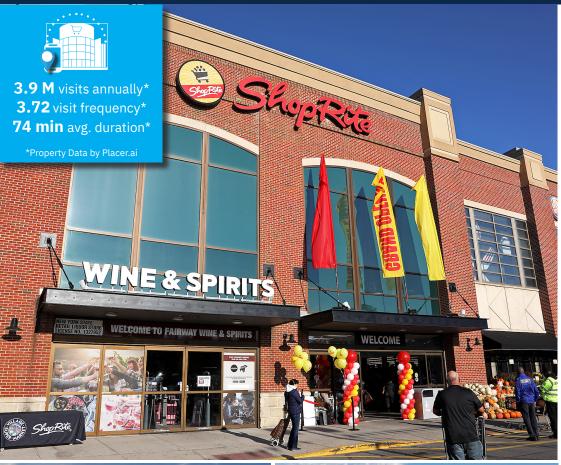

#### **Property Highlights**

- 257,143-square-foot power center anchored by ShopRite of Pelham Parkway, Dave & Busters and 24-Hour Fitness with 3.9 million annual visits\*.
- Post Road Plaza situated at the southern portion of Westchester County, approx. 10 miles north of Manhattan
- Direct access off the Hutchinson River Parkway at Exit 7 and Boston Post Road (Route 1). 1/2 mile from Interstate 95
- Signalized intersection on Boston Post Road and Pelham Parkway.
- Recent leasing activity includes: CityMD was added and lease pending for 53,000 SF with national tenants to fill former Modell's space and a few others.
- 5% commission up to 15K SF and 4% commission for 15,001 SF up to 40K SF for
- Neighborhood retailers include BJ's Wholesale Club, Target, Stop & Shop, Best Buy