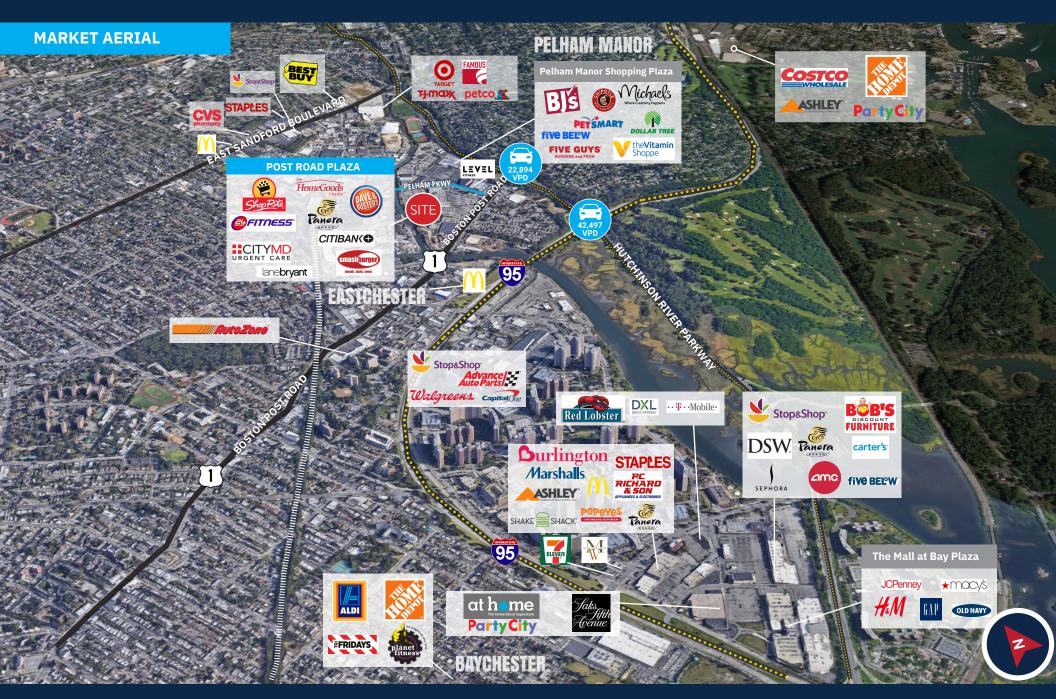

847 PELHAM PARKWAY (HUTCHINSON RIVER PARKWAY) | PELHAM MANOR, NY 10803

#### **Property Highlights**

- 257,143-square-foot power center anchored by ShopRite of Pelham Parkway, Dave & Busters and 24-Hour Fitness with 3.9 million annual visits\*.
- Post Road Plaza situated at the southern portion of Westchester County, approx. 10 miles north of Manhattan
- Direct access off the Hutchinson River Parkway at Exit 7 and Boston Post Road (Route 1). 1/2 mile from Interstate 95
- Signalized intersection on Boston Post Road and Pelham Parkway.
- Recent leasing activity includes: CityMD was added and lease pending for 53,000 SF with national tenants to fill former Modell's space and a few others.
- 5% commission up to 15K SF and 4% commission for 15,001 SF up to 40K SF for
- Neighborhood retailers include BJ's Wholesale Club, Target, Stop & Shop, Best Buy

### **Average Daily Traffic**

22,894 Boston Post Road 42,497 Hutchinson River Parkway