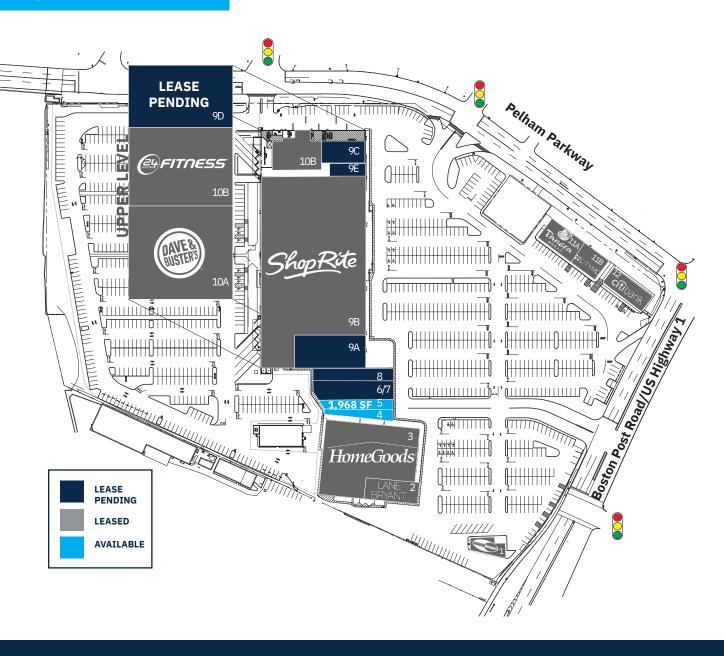

#### **SITE PLAN**

| ΓΕΝ | ANT ROSTER         | SF     |
|-----|--------------------|--------|
| 1   | Smashburger        | 2,282  |
| 2   | Lane Bryant        | 5,039  |
| 3   | HomeGoods          | 26,813 |
| 4   | Available          | 1,544  |
| 5   | Available          | 1,968  |
| 6/7 | Lease Pending      | 8,588  |
| 8   | Lease Pending      | 3,046  |
| 9A  | Lease Pending      | 10,149 |
| 9B  | ShopRite           | 75,168 |
| 9C  | Lease Pending      | 5,628  |
| 9D  | Lease Pending      | 23,645 |
| 9E  | Lease Pending      | 1,992  |
| 10A | Dave & Buster's    | 41,885 |
| 10B | 24 Hour Fitness    | 37,861 |
| 11A | Panera Bread       | 4,500  |
| 11B | CityMD Urgent Care | 3,035  |
| 12  | Citibank           | 4,000  |

### **Available Spaces**

1,544 SF; 1,968 SF

Several leases are pending with national tenants