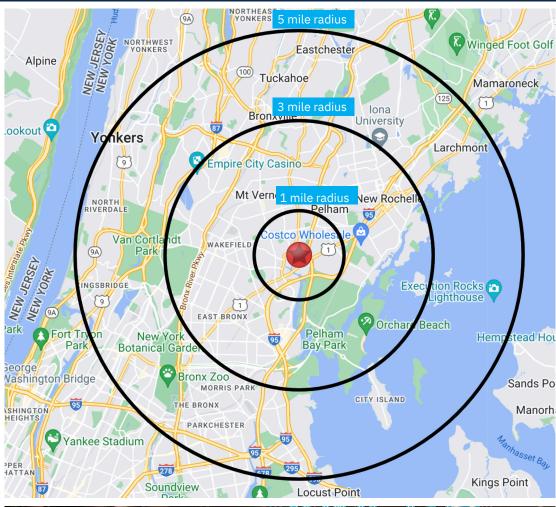

### **Demographics**

3 mile-radius

Source: sitesusa.com

847 PELHAM PARKWAY (HUTCHINSON RIVER PARKWAY) | PELHAM MANOR, NY 10803

#### **DEMOGRAPHICS**

| 2010-2020 Census, 2023 Estimates             | 1 mile<br>radius | 3 mile<br>radius | 5 mile<br>radius |
|----------------------------------------------|------------------|------------------|------------------|
| Population                                   | 27,981           | 411,939          | 1.13 M           |
| Households                                   | 9,594            | 155,633          | 421,370          |
| Average Household Income                     | \$130,956        | \$95,429         | \$90,777         |
| Projected Average Household Income (2028)    | \$165,641        | \$119,951        | \$112,954        |
| Median Household Income                      | \$92,713         | \$71,345         | \$66,270         |
| Total Businesses                             | 1,303            | 119,180          | 286,794          |
| Total Employees                              | 13,748           | 119,180          | 286,794          |
| Daytime Population                           | 14,720           | 137,192          | 343,320          |
| Total Annual Household Expenditure           | \$819.73 M       | \$10.56 B        | \$27.44 B        |
| HH Income \$200K or more                     | 1,550            | 14,375           | 35,611           |
| College Degree + (Bachelor Degree or Higher) | 6,781            | 87,081           | 221,416          |