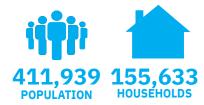

#### **DEMOGRAPHICS**

| 2010-2020 Census, 2023 Estimates             | 1 mile<br>radius | 3 mile<br>radius | 5 mile<br>radius |
|----------------------------------------------|------------------|------------------|------------------|
| Population                                   | 27,981           | 411,939          | 1.13 M           |
| Households                                   | 9,594            | 155,633          | 421,370          |
| Average Household Income                     | \$130,956        | \$95,429         | \$90,777         |
| Projected Average Household Income (2028)    | \$165,641        | \$119,951        | \$112,954        |
| Median Household Income                      | \$92,713         | \$71,345         | \$66,270         |
| Total Businesses                             | 1,303            | 119,180          | 286,794          |
| Total Employees                              | 13,748           | 119,180          | 286,794          |
| Daytime Population                           | 14,720           | 137,192          | 343,320          |
| Total Annual Household Expenditure           | \$819.73 M       | \$10.56 B        | \$27.44 B        |
| HH Income \$200K or more                     | 1,550            | 14,375           | 35,611           |
| College Degree + (Bachelor Degree or Higher) | 6,781            | 87,081           | 221,416          |