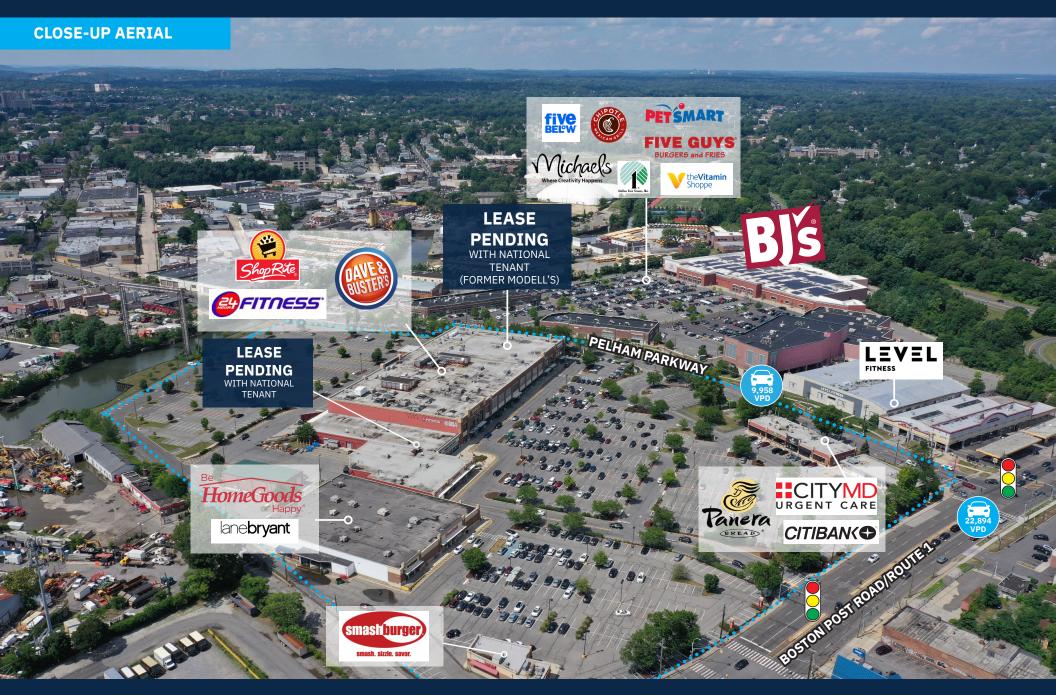

#### **Property Highlights**

- 257,143-square-foot power center anchored by ShopRite of Pelham Parkway, Dave & Busters and 24-Hour Fitness with 3.9 million annual visits\*.
- Post Road Plaza situated at the southern portion of Westchester County, approx. 10 miles north of Manhattan
- Direct access off the Hutchinson River Parkway at Exit 7 and Boston Post Road (Route 1). 1/2 mile from Interstate 95
- Signalized intersection on Boston Post Road and Pelham Parkway.
- Recent leasing activity includes: CityMD was added and lease pending for 53,000 SF with national tenants to fill former Modell's space and a few others.
- 5% commission up to 15K SF and 4% commission for 15,001 SF up to 40K SF for
- Neighborhood retailers include BJ's Wholesale Club, Target, Stop & Shop, Best Buy