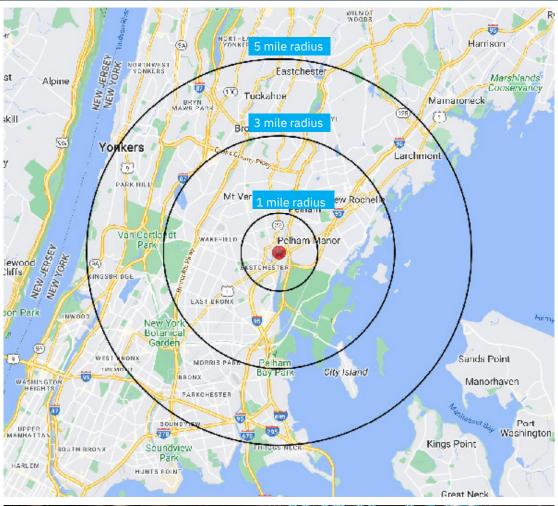

# **Demographics** 3 mile-radius

Source: sitesusa.com

847 PELHAM PARKWAY (HUTCHINSON RIVER PARKWAY) | PELHAM MANOR, NY 10803

### **DEMOGRAPHICS**

| 2010-2020 Census, 2024 Estimates             | 1 mile<br>radius | 3 mile<br>radius | 5 mile<br>radius |
|----------------------------------------------|------------------|------------------|------------------|
| Population                                   | 24,271           | 390,825          | 1.11 M           |
| Households                                   | 9,004            | 155,475          | 419,811          |
| Average Household Income                     | \$164,288        | \$115,836        | \$109,401        |
| Projected Average Household Income (2028)    | \$191,012        | \$130,779        | \$123,753        |
| Median Household Income                      | \$108,143        | \$84,307         | \$77,562         |
| Total Businesses                             | 1,306            | 12,470           | 32,068           |
| Total Employees                              | 13,467           | 99,882           | 249,148          |
| Daytime Population                           | 15,949           | 143,243          | 366,944          |
| Total Annual Household Expenditure           | \$917.03 M       | \$12.11 B        | \$31.31 B        |
| HH Income \$200K or more                     | 1,804            | 21,469           | 51,595           |
| College Degree + (Bachelor Degree or Higher) | 6,522            | 93,107           | 242,465          |