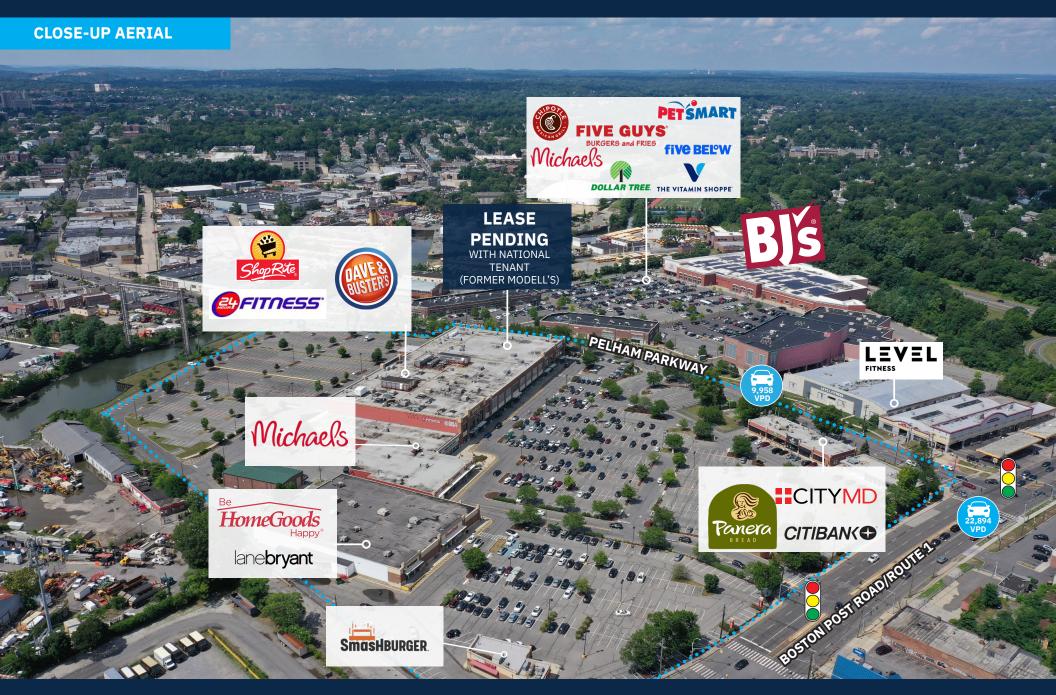

### **Property Highlights**

- 257,143-square-foot power center anchored by ShopRite of Pelham Parkway, Dave & Busters and 24-Hour Fitness with 3.9 million annual visits\*.
- Post Road Plaza situated at the southern portion of Westchester County, approx. 10 miles north of Manhattan
- Direct access off the Hutchinson River Parkway at Exit 7 and Boston Post Road (Route 1). 1/2 mile from Interstate 95
- Signalized intersection on Boston Post Road and Pelham Parkway.
- Michaels coming soon! Lease pending with national tenant to fill former Modell's
- Neighborhood retailers include BJ's Wholesale Club, Target, Stop & Shop, Best Buy
- Cobrokers: 5% commission up to 15K SF

### **SITE PLAN**

| ΤΕΝ  | ANT ROSTER             | SF     |
|------|------------------------|--------|
| 1    | Smashburger            | 2,282  |
| 2    | Lane Bryant            | 5,039  |
| 3    | HomeGoods              | 26,813 |
| 4    | Available              | 1,544  |
| 5    | Available              | 1,968  |
| 6-9A | Michaels opening soon! | 21,783 |
| 9B   | ShopRite               | 75,168 |
| 9C   | Lease Pending          | 5,628  |
| 9D   | Lease Pending          | 23,645 |
| 9E   | Lease Pending          | 1,992  |
| 10A  | Dave & Buster's        | 41,885 |
| 10B  | 24 Hour Fitness        | 37,861 |
| 11A  | Panera Bread           | 4,500  |
| 11B  | CityMD Urgent Care     | 3,035  |
| 12   | Citibank               | 4,000  |