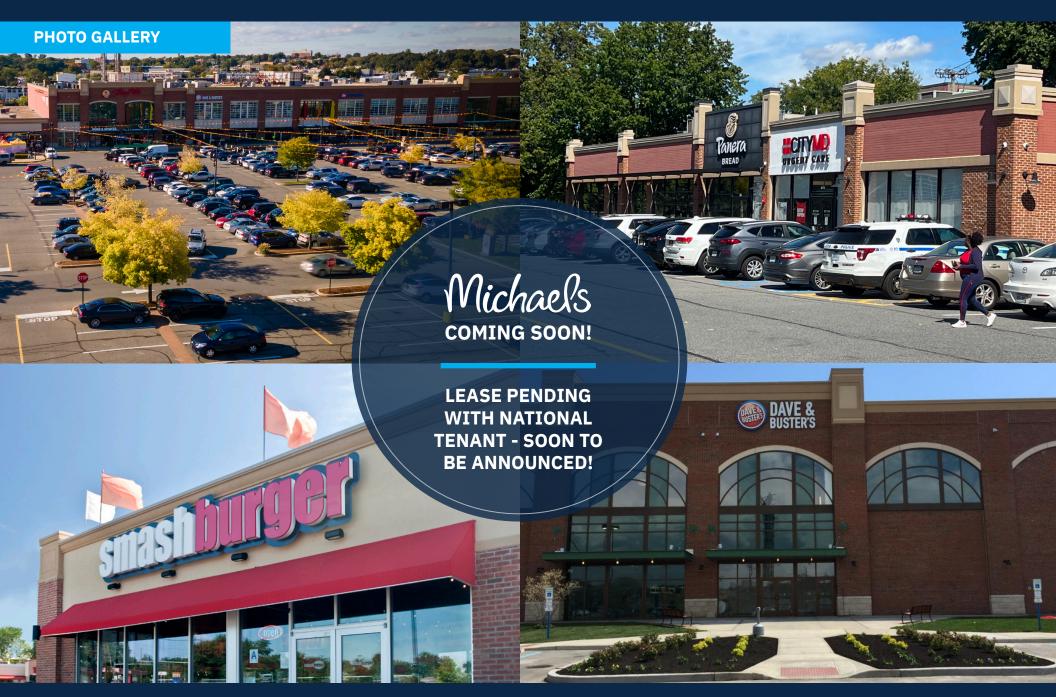

### **Available Spaces**

1,544 SF; 1,968 SF

Lease pending with national tenant for former Modell's space

### **Property Highlights**

- 257,143-square-foot power center anchored by ShopRite of Pelham Parkway, Dave & Busters and 24-Hour Fitness with 3.9 million annual visits\*.
- Post Road Plaza situated at the southern portion of Westchester County, approx. 10 miles north of Manhattan
- Direct access off the Hutchinson River Parkway at Exit 7 and Boston Post Road (Route 1). 1/2 mile from Interstate 95
- Signalized intersection on Boston Post Road and Pelham Parkway.
- Michaels coming soon! Lease pending with national tenant to fill former Modell's
- Neighborhood retailers include BJ's Wholesale Club, Target, Stop & Shop, Best Buy
- Cobrokers: 5% commission up to 15K SF