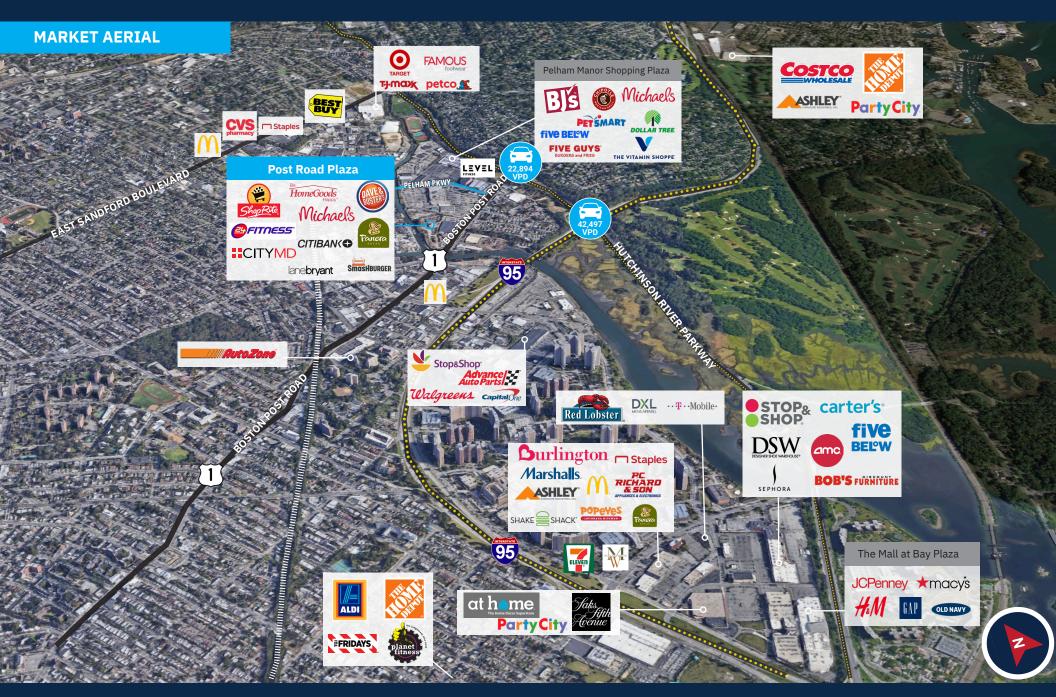

### **Property Highlights**

- 257,143-square-foot power center anchored by ShopRite of Pelham Parkway, Dave & Busters and 24-Hour Fitness with 3.9 million annual visits\*.
- Post Road Plaza situated at the southern portion of Westchester County, approx. 10 miles north of Manhattan
- Direct access off the Hutchinson River Parkway at Exit 7 and Boston Post Road (Route 1). 1/2 mile from Interstate 95
- Signalized intersection on Boston Post Road and Pelham Parkway.
- Michaels coming soon! Lease pending with national tenant to fill former Modell's
- Neighborhood retailers include BJ's Wholesale Club, Target, Stop & Shop, Best Buy
- Cobrokers: 5% commission up to 15K SF

### **Average Daily Traffic**

22,894 Boston Post Road 42,497 Hutchinson River Parkway

### **SITE PLAN**

| ΤΕΝ  | ANT ROSTER             | SF     |
|------|------------------------|--------|
| 1    | Smashburger            | 2,282  |
| 2    | Lane Bryant            | 5,039  |
| 3    | HomeGoods              | 26,813 |
| 4    | Available              | 1,544  |
| 5    | Available              | 1,968  |
| 6-9A | Michaels opening soon! | 21,783 |
| 9B   | ShopRite               | 75,168 |
| 9C   | Lease Pending          | 5,628  |
| 9D   | Lease Pending          | 23,645 |
| 9E   | Lease Pending          | 1,992  |
| 10A  | Dave & Buster's        | 41,885 |
| 10B  | 24 Hour Fitness        | 37,861 |
| 11A  | Panera Bread           | 4,500  |
| 11B  | CityMD Urgent Care     | 3,035  |
| 12   | Citibank               | 4,000  |