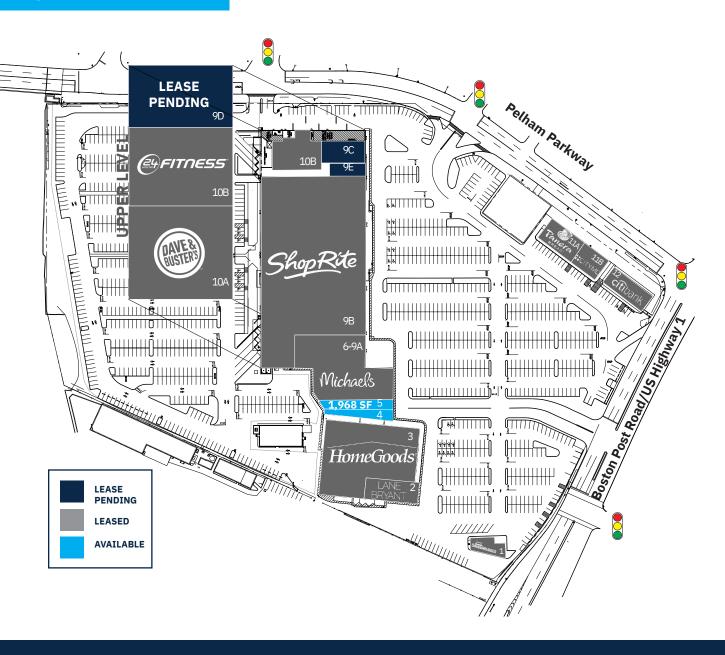

### **SITE PLAN**

| ΤΕΝ  | ANT ROSTER             | SF     |
|------|------------------------|--------|
| 1    | Smashburger            | 2,282  |
| 2    | Lane Bryant            | 5,039  |
| 3    | HomeGoods              | 26,813 |
| 4    | Available              | 1,544  |
| 5    | Available              | 1,968  |
| 6-9A | Michaels opening soon! | 21,783 |
| 9B   | ShopRite               | 75,168 |
| 9C   | Lease Pending          | 5,628  |
| 9D   | Lease Pending          | 23,645 |
| 9E   | Lease Pending          | 1,992  |
| 10A  | Dave & Buster's        | 41,885 |
| 10B  | 24 Hour Fitness        | 37,861 |
| 11A  | Panera Bread           | 4,500  |
| 11B  | CityMD Urgent Care     | 3,035  |
| 12   | Citibank               | 4,000  |