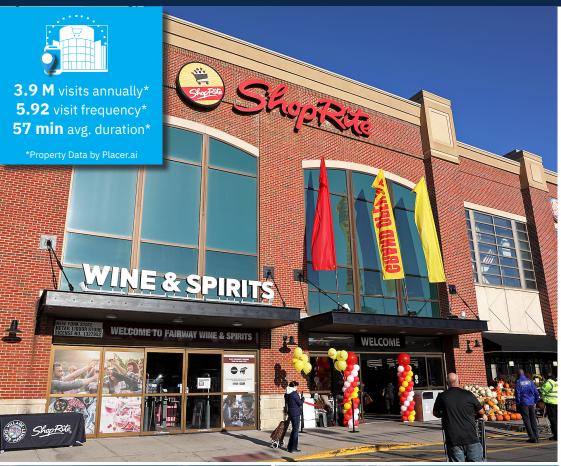

### **Property Highlights**

- 257,143-square-foot power center anchored by ShopRite of Pelham Parkway, Dave & Busters and 24-Hour Fitness with 3.9 million annual visits\*.
- Post Road Plaza situated at the southern portion of Westchester County, approx. 10 miles north of Manhattan
- Direct access off the Hutchinson River Parkway at Exit 7 and Boston Post Road (Route 1). 1/2 mile from Interstate 95
- Signalized intersection on Boston Post Road and Pelham Parkway.
- Michaels coming soon! Lease pending with national tenant to fill former Modell's
- Neighborhood retailers include BJ's Wholesale Club, Target, Stop & Shop, Best Buy
- Cobrokers: 5% commission up to 15K SF