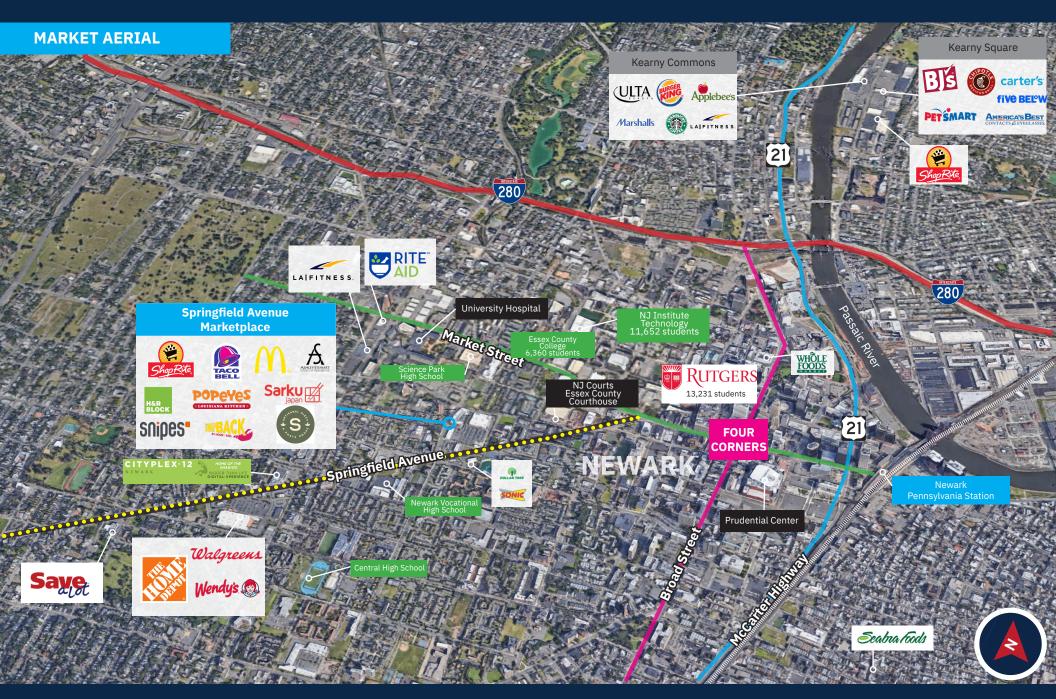

### **Property Highlights**

- A \$94M mixed-use retail/residential development on Springfield Avenue in Newark.
- Anchored by ShopRite and receiving 2.6M annual visits, this 108,416 SF center is located at a signalized intersection between Jones & Prince Streets.
- SUGO Artisanal Pizza & Pasta House opening soon and a Popeyes with drive-thru under development, there's even more to look forward to.
- This development is just minutes away from the Four Corners Historic District and downtown Newark, making it an ideal location. Plus, with 63 public schools serving approximately 37,000 students and five universities educating around 60,000 students, this area is bustling with activity.
- Featuring 152 on-site apartment units and 629 parking spaces, this development is sure to bring in a steady stream of loyal customers.

### **Average Daily Traffic**

**14,000** Springfield Avenue

19,264 Four Corners Market Street/ Broad Street

33,343 McCarter Highway, NJ 21