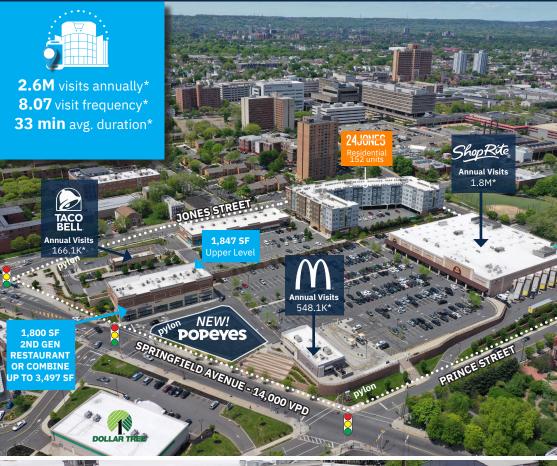

### Springfield Avenue Marketplace

204-234 SPRINGFIELD AVENUE NEWARK, NJ 07103

\*Property Data by Placer.ai

### **Available Spaces**

Highly visible 1,800 SF 2nd gen restaurant space coming available; 1,847 SF; Spaces can be combined up to 3,497 SF (spaces 9, 10, 11)

### **Property Highlights**

- A \$94M mixed-use retail/residential development on Springfield Avenue in Newark.
- Anchored by ShopRite and receiving 2.6M annual visits, this 108,416 SF center is located at a signalized intersection between Jones & Prince Streets.
- SUGO Artisanal Pizza & Pasta House opening soon and a Popeyes with drive-thru under development, there's even more to look forward to.
- This development is just minutes away from the Four Corners Historic District and downtown Newark, making it an ideal location. Plus, with 63 public schools serving approximately 37,000 students and five universities educating around 60,000 students, this area is bustling with activity.
- Featuring 152 on-site apartment units and 629 parking spaces, this development is sure to bring in a steady stream of loyal customers.

### **Average Daily Traffic**

**14,000** Springfield Avenue

19,264 Four Corners Market Street/ Broad Street

33,343 McCarter Highway, NJ 21