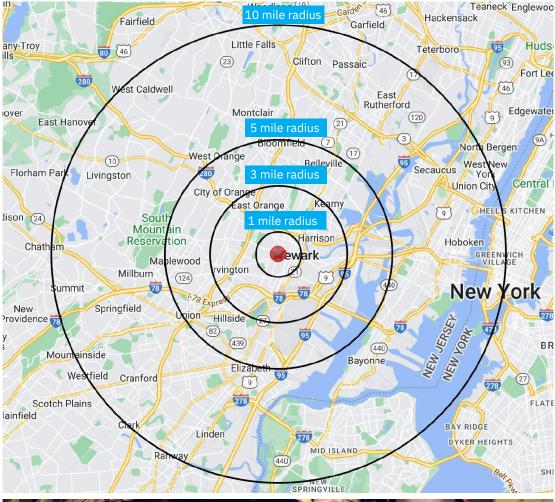

### **Demographics**

3-mile radius

434,561 163,692 HOUSEHOLDS

**\$78,308**VERAGE HH INCOME

189,220

Source: sitesusa.com

### **DEMOGRAPHICS**

| 2010-2020 Census, 2024 Estimates             | 1 mile<br>radius | 3 mile<br>radius | 5 mile<br>radius |
|----------------------------------------------|------------------|------------------|------------------|
| Population                                   | 56,641           | 434,561          | 776,095          |
| Households                                   | 21,976           | 163,692          | 287,704          |
| Average Household Income                     | \$58,365         | \$78,308         | \$102,419        |
| Projected Average Household Income (2028)    | \$59,900         | \$86,206         | \$113,040        |
| Median Household Income                      | \$45,439         | \$59,893         | \$76,582         |
| Total Businesses                             | 2,253            | 14,240           | 26,441           |
| Total Employees                              | 32,133           | 136,153          | 236,725          |
| Daytime Population                           | 38,420           | 189,220          | 335,866          |
| Total Annual Household Expenditure           | \$1.06 B         | \$9.66 B         | \$20.5 B         |
| HH Income \$200K or more                     | 1,193            | 13,167           | 35,552           |
| College Degree + (Bachelor Degree or Higher) | 8,184            | 64,777           | 150,589          |