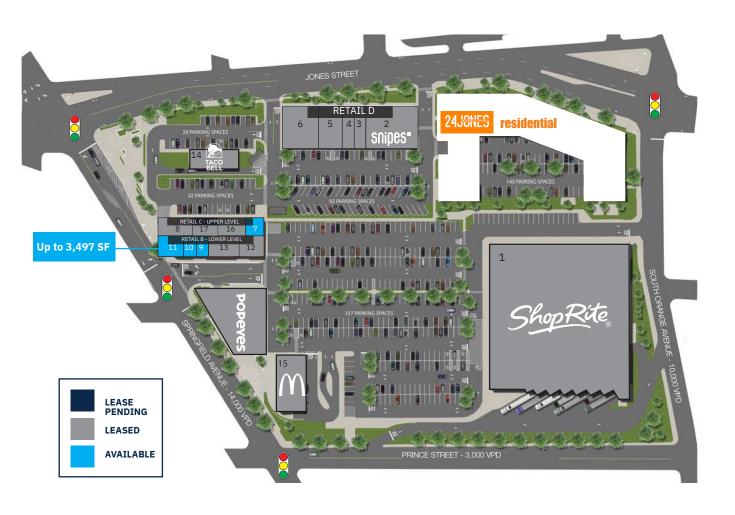

# Springfield Avenue Marketplace 204-234 SPRINGFIELD AVENUE | NEWARK, NJ 07103

**SITE PLAN** 

| TENANT ROSTER |                                           |        |
|---------------|-------------------------------------------|--------|
| 1             | ShopRite                                  | 66,806 |
| 2             | Snipes                                    | 5,551  |
| 3             | T-Mobile                                  | 1,836  |
| 4             | H&R Block                                 | 1,731  |
| 5             | Venus Beauty Supply                       | 3,490  |
| 6             | City Life Neighborhood Clinics            | 3,792  |
| 7             | Available                                 | 1,847  |
| 8             | Ashley Stewart                            | 4,477  |
| 9             | Available                                 | 807    |
| 10            | Available                                 | 890    |
| 11            | Available - 2nd gen restaurant            | 1,800  |
| 12            | Sarku Japan                               | 1,800  |
| 13            | Hook & Reel Cajun Restaurant              | 2,400  |
| 14            | Taco Bell                                 | 2,456  |
| 15            | McDonald's                                | 4,388  |
| 16            | Angel Nail Spa  Opening Soon!             | 2,237  |
| 17            | SUGO Artisanal Pizza & Pasta House        | 2,108  |
| 18            | Popeyes Pad Site Drive-thru Opening Soon! | 3,878  |
|               |                                           |        |