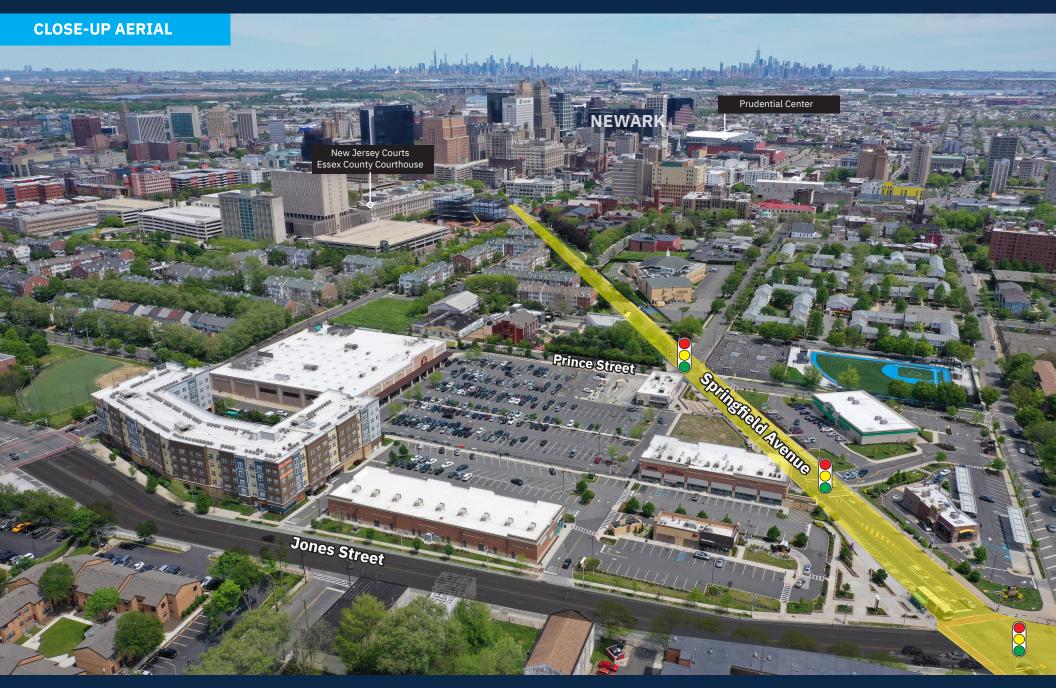

### **Property Highlights**

- A \$94M mixed-use retail/residential development on Springfield Avenue in Newark.
- Anchored by ShopRite and receiving 2.6M annual visits, this 108,416 SF center is located at a signalized intersection between Jones & Prince Streets.
- SUGO Artisanal Pizza & Pasta House opening soon and a Popeyes with drive-thru under development, there's even more to look forward to.
- This development is just minutes away from the Four Corners Historic District and downtown Newark, making it an ideal location. Plus, with 63 public schools serving approximately 37,000 students and five universities educating around 60,000 students, this area is bustling with activity.
- Featuring 152 on-site apartment units and 629 parking spaces, this development is sure to bring in a steady stream of loyal customers.