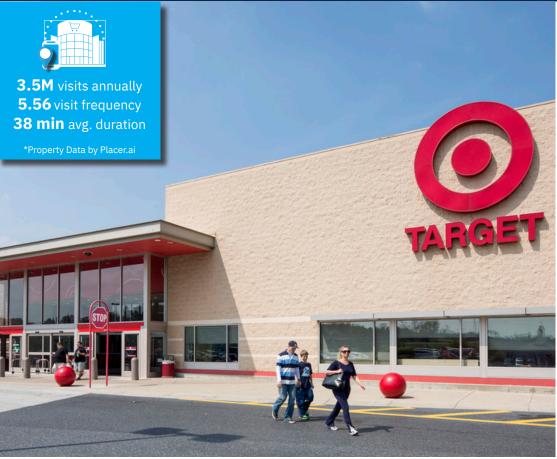

#### **Property Highlights**

- Premier Shopping Destination: A 359,270-square-foot regional shopping center with 3.5 million annual visits.\*
- Growing Foot Traffic: Leasing activity has driven a 3.9% year-over-year increase in visits, reinforcing the center's strong market appeal.
- Shadow-anchored **by high-performing Target** and JCPenney, ensuring steady customer flow.
- Strategically located off **Interstate 283 at Exit 2**, with direct connectivity to **Route 322**, a key retail corridor serving an expansive seven-mile trade area.
- Recent Leasing Momentum: Welcoming nine new retailers, including NYC Sugaring, FedEx, Fleet Feet, Five Below, Crumbl Cookies, Warhammer, LensCrafters, AT&T, and DXL Big + Tall.
- Diverse Dining Options: A strong mix of popular restaurants enhances the center's appeal, including Five Guys, Friendly's, Teriyaki Madness, Panera Bread, Chili's, Moe's Southwest Grill, and more.
- Tourism-Driven Market: Just 10 miles from Hershey Park, a major attraction that welcomed 3.4 million visitors in its last reported year (2019).