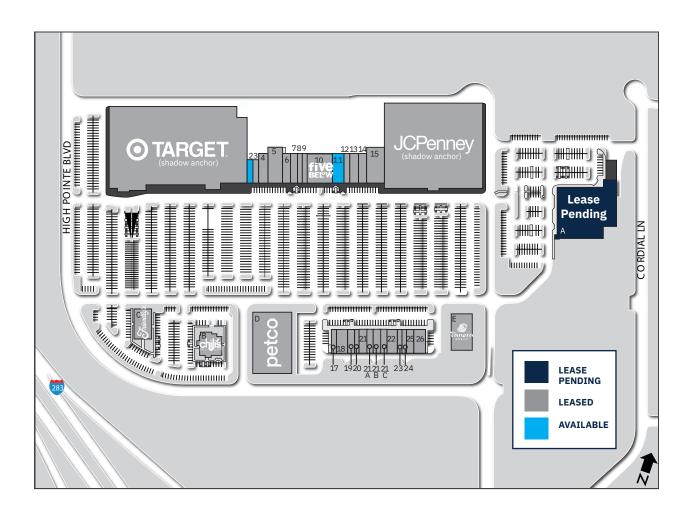

**SITE PLAN** 

| TENANT ROSTER S |                                |        |  |
|-----------------|--------------------------------|--------|--|
| Α               | Lease Pending                  | 34,938 |  |
| В               | Chili's                        | 5,876  |  |
| С               | Friendly's                     | 5,000  |  |
| D               | Petco                          | 13,000 |  |
| Е               | Panera Bread                   | 4,800  |  |
| 2               | GameStop - available 2/2026    | 1,600  |  |
| 3               | Sally Beauty Supply            | 1,600  |  |
| 4               | LensCrafters                   | 3,000  |  |
| 5               | DXL Big + Tall                 | 6,000  |  |
| 6               | Fleet Feet                     | 2,700  |  |
| 7               | Orangetheory Fitness           | 2,400  |  |
| 8               | GNC                            | 1,617  |  |
| 9               | T-Mobile                       | 1,600  |  |
| 10              | Five Below                     | 8,500  |  |
| 11              | Lasik Plus - available 7/2025  | 4,000  |  |
| 12              | Two Brothers Pizza             | 2,000  |  |
| 13              | Verizon Wireless               | 3,000  |  |
| 14              | Affordable Dentures & Implants | 3,000  |  |
| 15              | Famous Footwear                | 6,600  |  |
| 17              | Subway                         | 1,500  |  |
| 18              | Lee Spa Nails                  | 3,000  |  |
| 19              | Tropical Smoothie Cafe         | 1,900  |  |
| 20              | Hair Cuttery                   | 1,200  |  |
| 21              | Crumbl Cookies                 | 2,000  |  |
| 21A             | Warhammer                      | 1,600  |  |
| 21B             | AT&T                           | 1,600  |  |
| 21C             | Fedex                          | 2,400  |  |
| 22              | Five Guys                      | 2,800  |  |
| 23              | Sugaring NYC                   | 1,200  |  |
| 24              | Jackson Hewitt                 | 1,236  |  |
| 25              | Teriyaki Madness               | 2,000  |  |
| 26              | Moe's Southwest Grill          | 3,000  |  |