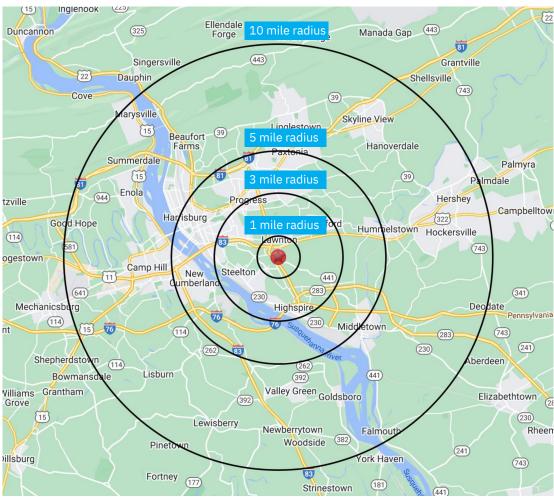

#### **Demographics**

5-mile radius

163,213 67,3
POPULATION HOUSEHO

\$99,585

132,735

Source: sitesusa.com

4640 HIGH POINTE BOULEVARD (I 283- EXIT 2) | HARRISBURG, PA 17111

4640 HIGH POINTE BOULEVARD (I 283- EXIT 2) | HARRISBURG, PA 17111

#### **DEMOGRAPHICS**

| 2010-2020 Census, 2024 Estimates             | 1 mile<br>radius | 3 mile<br>radius | 5 mile<br>radius |
|----------------------------------------------|------------------|------------------|------------------|
| Population                                   | 4,745            | 64,902           | 163,213          |
| Households                                   | 1,811            | 26,002           | 67,313           |
| Average Household Income                     | \$104,041        | \$99,497         | \$99,585         |
| Projected Average Household Income (2028)    | \$112,781        | \$108,611        | \$108,320        |
| Median Household Income                      | \$76,989         | \$71,160         | \$74,498         |
| Total Businesses                             | 486              | 2,252            | 6,443            |
| Total Employees                              | 11,111           | 38,071           | 113,013          |
| Daytime Population                           | 11,704           | 45,399           | 132,735          |
| Total Annual Household Expenditure           | \$102.56 M       | \$1.47 B         | \$3.89 B         |
| HH Income \$200K or more                     | 149              | 1,735            | 5,106            |
| College Degree + (Bachelor Degree or Higher) | 767              | 12,500           | 36,464           |