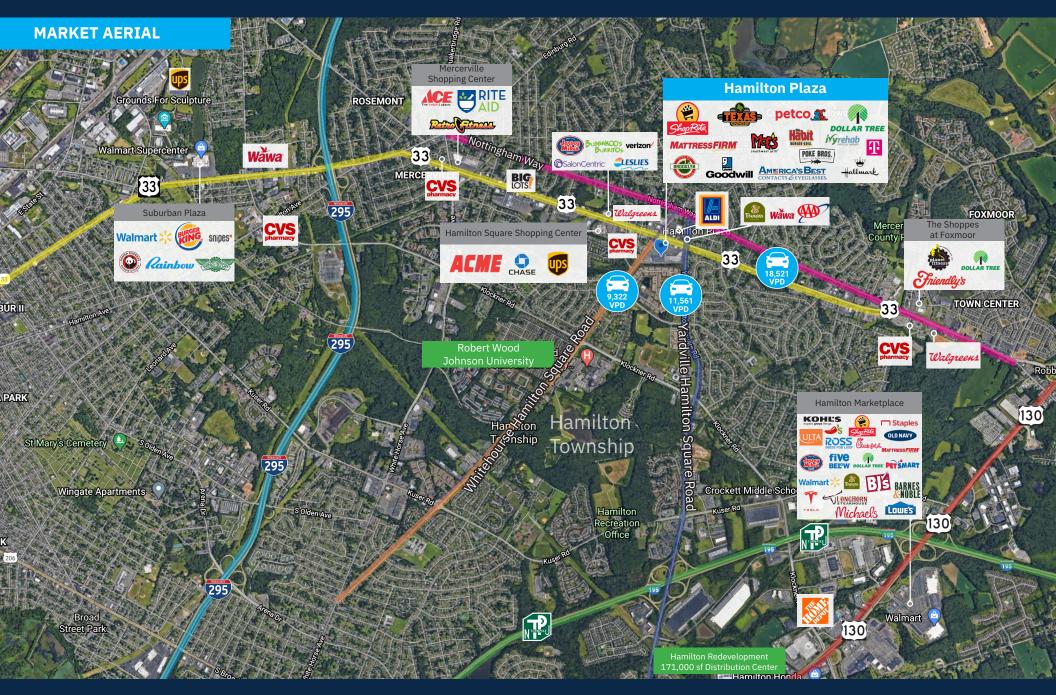

#### **Property Highlights**

- 175,440-square-foot community center anchored by ShopRite, ranked #1 most visited location within the local chain
- The center gets 3.4 million annual visits and is ranked #3 center within 15 miles of
- Hamilton Plaza sits at the intersection of heavily-traveled Route 33 and Whitehorse - Hamilton Square Road.
- Ample on-site parking with easy ingress and egress around the center.
- Recent leasing activity: Poke Bros. is coming soon and a new Habit Burger is under development for the pad site with a drive-thru.
- Ivy Rehab is now open!
- Co-brokers: 5% commission up to 15K SF

### **Average Daily Traffic**

**18,521** NJ 33

11,561 Yardville Hamilton Square

9,322 White Horse - Hamilton Square Road

#### **Demographics**

5-mile radius

**184,748** POPULATION

\$138,097 100,743
AVERAGE HH INCOME DAYTIME POPULATION

Source: sitesusa.com

1235 HIGHWAY 33 | HAMILTON TOWNSHIP, NJ 08690

**SITE PLAN** 

| TEN | S                          |        |
|-----|----------------------------|--------|
| 1   | Petco                      | 13,640 |
| 1A  | Mattress Firm              | 7,473  |
| 1B  | Slice of Brooklyn          | 2,530  |
| 2   | America's Best             | 4,47   |
| 3/4 | Dollar Tree                | 15,90  |
| 5   | Available                  | 4,373  |
| 6   | Poke Bros. opening soon!   | 1,72   |
| 7   | Queen Bee Nail Salon       | 2,556  |
| 8/9 | Norman's Hallmark          | 7,11   |
| 10  | Ivy Rehab                  | 2,400  |
| 11  | The Goodwill Store         | 20,400 |
| 12  | ShopRite                   | 80,67  |
| 15A | Moe's Southwest Grill      | 2,600  |
| 15B | T-Mobile                   | 2,600  |
| 16  | Texas Roadhouse            | 6,500  |
| 17  | Habit Burger opening soon! | 3,07   |