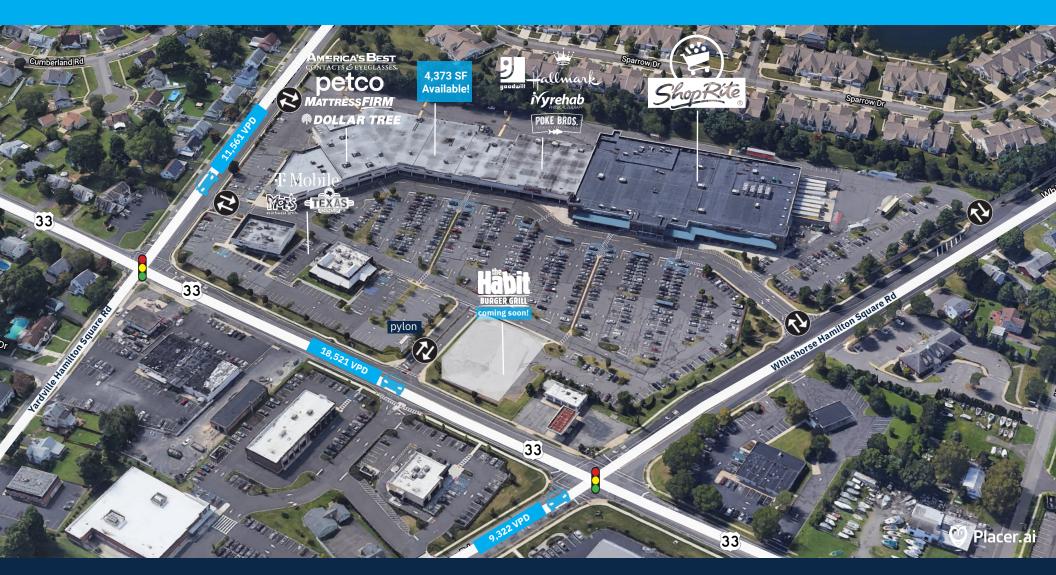

#### **Last Available Space**

4,373 SF

#### **Property Highlights**

- 175,440-square-foot community center anchored by ShopRite, ranked #1 most visited location within the local chain
- The center gets 3.4 million annual visits and is ranked #3 center within 15 miles of
- Hamilton Plaza sits at the intersection of heavily-traveled Route 33 and Whitehorse - Hamilton Square Road.
- Ample on-site parking with easy ingress and egress around the center.
- Recent leasing activity: Poke Bros. is coming soon and a new Habit Burger is under development for the pad site with a drive-thru.
- Ivy Rehab is now open!
- Co-brokers: 5% commission up to 15K SF

### **Average Daily Traffic**

**18,521** NJ 33

11,561 Yardville Hamilton Square

9,322 White Horse - Hamilton Square Road

#### **Demographics**

5-mile radius

**184,748** POPULATION

\$138,097 100,743
AVERAGE HH INCOME DAYTIME POPULATION

Source: sitesusa.com

1235 HIGHWAY 33 | HAMILTON TOWNSHIP, NJ 08690

**SITE PLAN** 

| TEN | S                          |        |
|-----|----------------------------|--------|
| 1   | Petco                      | 13,640 |
| 1A  | Mattress Firm              | 7,473  |
| 1B  | Slice of Brooklyn          | 2,530  |
| 2   | America's Best             | 4,47   |
| 3/4 | Dollar Tree                | 15,90  |
| 5   | Available                  | 4,373  |
| 6   | Poke Bros. opening soon!   | 1,72   |
| 7   | Queen Bee Nail Salon       | 2,556  |
| 8/9 | Norman's Hallmark          | 7,11   |
| 10  | Ivy Rehab                  | 2,400  |
| 11  | The Goodwill Store         | 20,400 |
| 12  | ShopRite                   | 80,67  |
| 15A | Moe's Southwest Grill      | 2,600  |
| 15B | T-Mobile                   | 2,600  |
| 16  | Texas Roadhouse            | 6,500  |
| 17  | Habit Burger opening soon! | 3,07   |