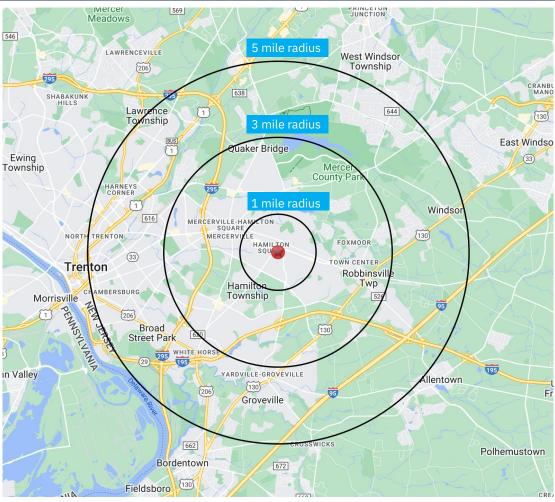

#### **Demographics**

5-mile radius

**184,748** POPULATION

\$138,097 100,743
AVERAGE HH INCOME DAYTIME POPULATION

Source: sitesusa.com

1235 HIGHWAY 33 | HAMILTON TOWNSHIP, NJ 08690

**SITE PLAN** 

| TEN | S                          |        |
|-----|----------------------------|--------|
| 1   | Petco                      | 13,640 |
| 1A  | Mattress Firm              | 7,473  |
| 1B  | Slice of Brooklyn          | 2,530  |
| 2   | America's Best             | 4,47   |
| 3/4 | Dollar Tree                | 15,90  |
| 5   | Available                  | 4,373  |
| 6   | Poke Bros. opening soon!   | 1,72   |
| 7   | Queen Bee Nail Salon       | 2,556  |
| 8/9 | Norman's Hallmark          | 7,11   |
| 10  | Ivy Rehab                  | 2,400  |
| 11  | The Goodwill Store         | 20,400 |
| 12  | ShopRite                   | 80,67  |
| 15A | Moe's Southwest Grill      | 2,600  |
| 15B | T-Mobile                   | 2,600  |
| 16  | Texas Roadhouse            | 6,500  |
| 17  | Habit Burger opening soon! | 3,07   |

#### **DEMOGRAPHICS**

| 2010-2020 Census, 2024 Estimates             | 1 mile<br>radius | 3 mile<br>radius | 5 mile<br>radius |
|----------------------------------------------|------------------|------------------|------------------|
| Population                                   | 10,482           | 61,933           | 184,748          |
| Households                                   | 4,129            | 25,811           | 67,773           |
| Average Household Income                     | \$163,641        | \$145,689        | \$138,097        |
| Projected Average Household Income (2028)    | \$185,461        | \$162,963        | \$157,279        |
| Median Household Income                      | \$121,492        | \$114,180        | \$105,361        |
| Total Businesses                             | 390              | 2,648            | 6,349            |
| Total Employees                              | 4,767            | 31,876           | 75,714           |
| Daytime Population                           | 6,347            | 41,368           | 100,743          |
| Total Annual Household Expenditure           | \$422.06 M       | \$2.39 B         | \$6.04 B         |
| HH Income \$200K or more                     | 806              | 4,434            | 11,116           |
| College Degree + (Bachelor Degree or Higher) | 3,923            | 21,412           | 48,511           |

Population Within A 5-Mile Radius

1235 HIGHWAY 33 | HAMILTON TOWNSHIP, NJ 08690