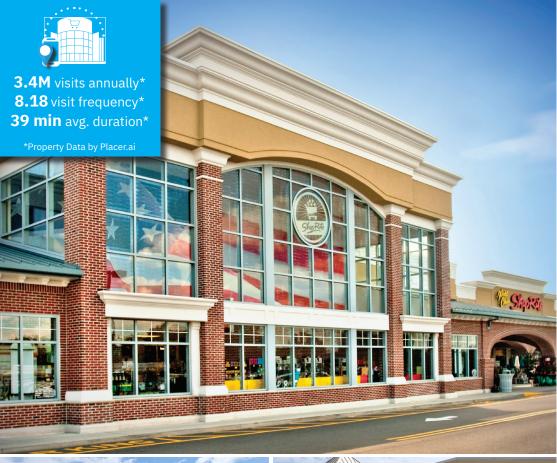

#### **Property Highlights**

- 175,440-square-foot community center anchored by ShopRite, ranked #1 most visited location within the local chain
- The center gets 3.4 million annual visits and is ranked #3 center within 15 miles of
- Hamilton Plaza sits at the intersection of heavily-traveled Route 33 and Whitehorse - Hamilton Square Road.
- Ample on-site parking with easy ingress and egress around the center.
- Recent leasing activity: Poke Bros. is coming soon and a new Habit Burger is under development for the pad site with a drive-thru.
- Ivy Rehab is now open!
- Co-brokers: 5% commission up to 15K SF

Source: sitesusa.com

1235 HIGHWAY 33 | HAMILTON TOWNSHIP, NJ 08690

3.4M Visits

Over L12 Months

#1 Most Visited
Location Within Chain
ShopRite

**#3 Most Visited Center** 

Within A 15-Mile Radius

184,748