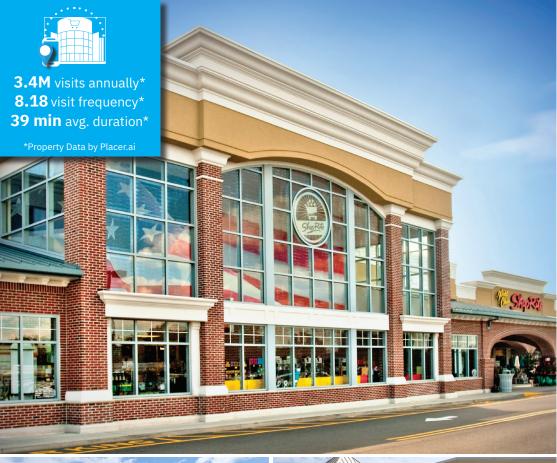

#### **Property Highlights**

- 175,440-square-foot community center anchored by ShopRite, ranked #1 most visited location within the local chain
- The center gets 3.4 million annual visits and is ranked #3 center within 15 miles of
- Hamilton Plaza sits at the intersection of heavily-traveled Route 33 and Whitehorse - Hamilton Square Road.
- Ample on-site parking with easy ingress and egress around the center.
- Recent leasing activity: Poke Bros. is coming soon and a new Habit Burger is under development for the pad site with a drive-thru.
- Ivy Rehab is now open!
- Co-brokers: 5% commission up to 15K SF

Source: sitesusa.com

1235 HIGHWAY 33 | HAMILTON TOWNSHIP, NJ 08690

3.4M Visits

Over L12 Months

#1 Most Visited
Location Within Chain

ShopRite

**#3 Most Visited Center** 

Within A 15-Mile Radius