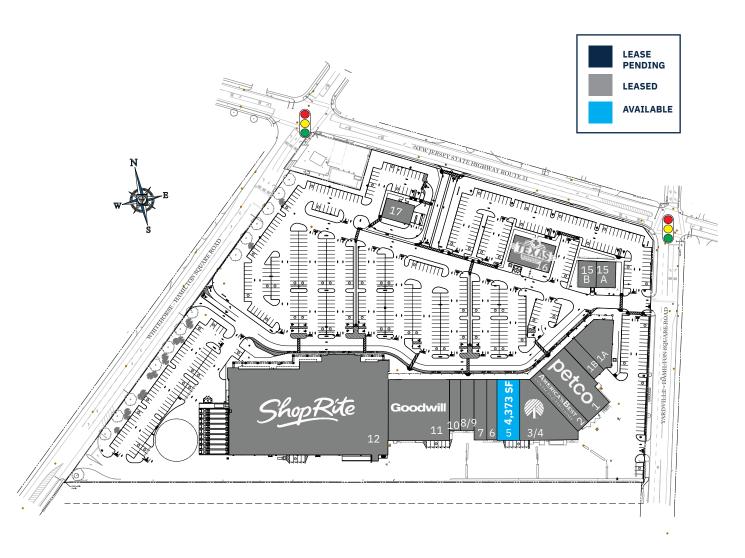

#### **Last Available Space**

4,373 SF

#### **Demographics**

5-mile radius

**184,748** POPULATION

\$138,097 100,743
AVERAGE HH INCOME DAYTIME POPULATION

Source: sitesusa.com

1235 HIGHWAY 33 | HAMILTON TOWNSHIP, NJ 08690

**SITE PLAN** 

| TEN | S                          |        |
|-----|----------------------------|--------|
| 1   | Petco                      | 13,640 |
| 1A  | Mattress Firm              | 7,473  |
| 1B  | Slice of Brooklyn          | 2,530  |
| 2   | America's Best             | 4,47   |
| 3/4 | Dollar Tree                | 15,90  |
| 5   | Available                  | 4,373  |
| 6   | Poke Bros. opening soon!   | 1,72   |
| 7   | Queen Bee Nail Salon       | 2,556  |
| 8/9 | Norman's Hallmark          | 7,11   |
| 10  | Ivy Rehab                  | 2,400  |
| 11  | The Goodwill Store         | 20,400 |
| 12  | ShopRite                   | 80,67  |
| 15A | Moe's Southwest Grill      | 2,600  |
| 15B | T-Mobile                   | 2,600  |
| 16  | Texas Roadhouse            | 6,500  |
| 17  | Habit Burger opening soon! | 3,07   |