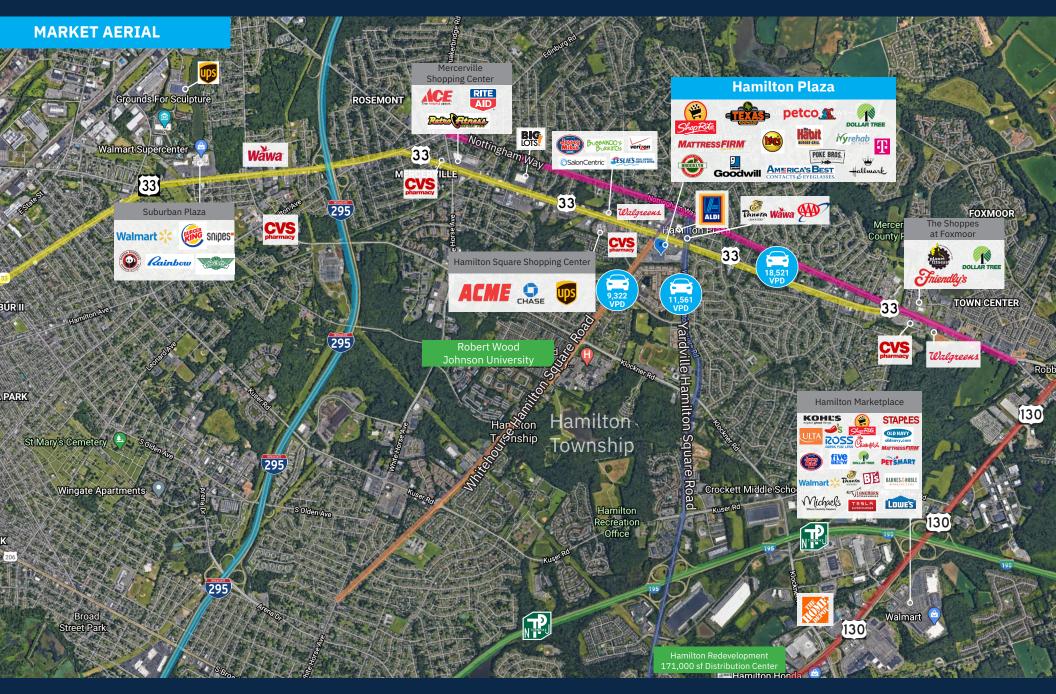

#### **Property Highlights**

- 175,440-square-foot community center anchored by ShopRite, ranked #1 most visited location within the local chain
- The center gets 3.4 million annual visits and is ranked #3 center within 15 miles of
- Hamilton Plaza sits at the intersection of heavily-traveled Route 33 and Whitehorse - Hamilton Square Road.
- Ample on-site parking with easy ingress and egress around the center.
- Recent leasing activity: Poke Bros. is coming soon and a new Habit Burger is under development for the pad site with a drive-thru.
- Ivy Rehab is now open!
- Co-brokers: 5% commission up to 15K SF

### **Average Daily Traffic**

**18,521** NJ 33

11,561 Yardville Hamilton Square

9,322 White Horse - Hamilton Square Road