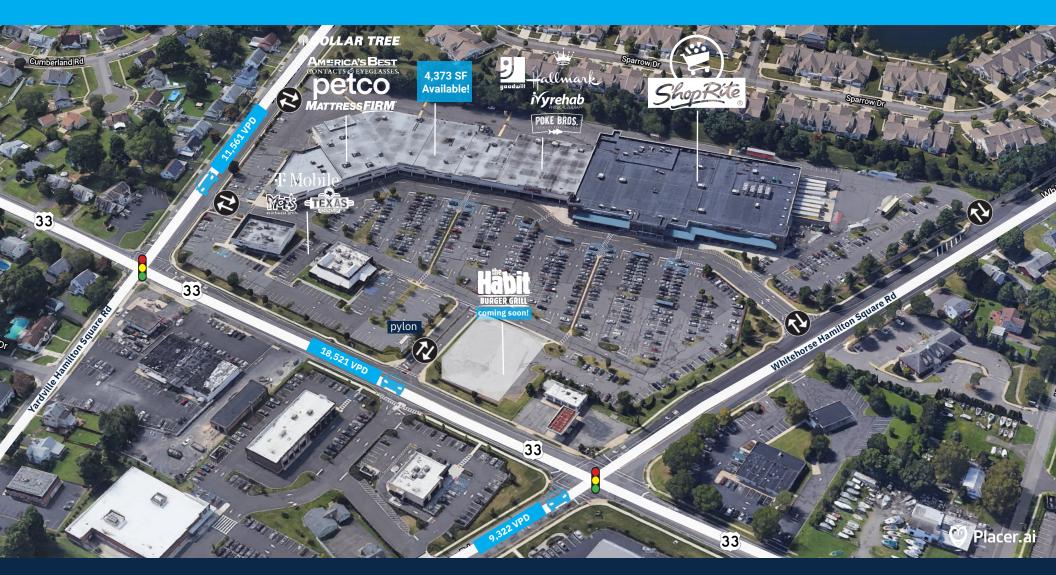

#### **Property Highlights**

- 175,440-square-foot community center anchored by ShopRite, ranked #1 most visited location within the local chain
- The center gets 3.4 million annual visits and is ranked #3 center within 15 miles of
- Hamilton Plaza sits at the intersection of heavily-traveled Route 33 and Whitehorse - Hamilton Square Road.
- Ample on-site parking with easy ingress and egress around the center.
- Recent leasing activity: Poke Bros. is coming soon and a new Habit Burger is under development for the pad site with a drive-thru.
- Ivy Rehab is now open!
- Co-brokers: 5% commission up to 15K SF

### **Average Daily Traffic**

**18,521** NJ 33

11,561 Yardville Hamilton Square

9,322 White Horse - Hamilton Square Road

#### **Demographics**

5-mile radius

**184,748** POPULATION

\$138,097 100,743
AVERAGE HH INCOME DAYTIME POPULATION

Source: sitesusa.com

1235 HIGHWAY 33 | HAMILTON TOWNSHIP, NJ 08690

**SITE PLAN** 

| TEN | S                          |        |
|-----|----------------------------|--------|
| 1   | Petco                      | 13,640 |
| 1A  | Mattress Firm              | 7,473  |
| 1B  | Slice of Brooklyn          | 2,530  |
| 2   | America's Best             | 4,47   |
| 3/4 | Dollar Tree                | 15,90  |
| 5   | Available                  | 4,373  |
| 6   | Poke Bros. opening soon!   | 1,72   |
| 7   | Queen Bee Nail Salon       | 2,556  |
| 8/9 | Norman's Hallmark          | 7,11   |
| 10  | Ivy Rehab                  | 2,400  |
| 11  | The Goodwill Store         | 20,400 |
| 12  | ShopRite                   | 80,67  |
| 15A | Moe's Southwest Grill      | 2,600  |
| 15B | T-Mobile                   | 2,600  |
| 16  | Texas Roadhouse            | 6,500  |
| 17  | Habit Burger opening soon! | 3,07   |