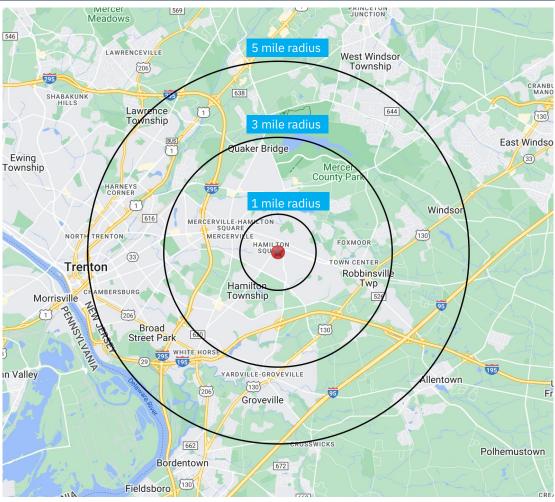

#### **Demographics**

5-mile radius

**184,748** POPULATION

\$138,097 100,743
AVERAGE HH INCOME DAYTIME POPULATION

Source: sitesusa.com

1235 HIGHWAY 33 | HAMILTON TOWNSHIP, NJ 08690

**SITE PLAN** 

| TEN | S                          |        |
|-----|----------------------------|--------|
| 1   | Petco                      | 13,640 |
| 1A  | Mattress Firm              | 7,473  |
| 1B  | Slice of Brooklyn          | 2,530  |
| 2   | America's Best             | 4,47   |
| 3/4 | Dollar Tree                | 15,90  |
| 5   | Available                  | 4,373  |
| 6   | Poke Bros. opening soon!   | 1,72   |
| 7   | Queen Bee Nail Salon       | 2,556  |
| 8/9 | Norman's Hallmark          | 7,11   |
| 10  | Ivy Rehab                  | 2,400  |
| 11  | The Goodwill Store         | 20,400 |
| 12  | ShopRite                   | 80,67  |
| 15A | Moe's Southwest Grill      | 2,600  |
| 15B | T-Mobile                   | 2,600  |
| 16  | Texas Roadhouse            | 6,500  |
| 17  | Habit Burger opening soon! | 3,07   |

#### **DEMOGRAPHICS**

| 2010-2020 Census, 2024 Estimates             | 1 mile<br>radius | 3 mile<br>radius | 5 mile<br>radius |
|----------------------------------------------|------------------|------------------|------------------|
| Population                                   | 10,482           | 61,933           | 184,748          |
| Households                                   | 4,129            | 25,811           | 67,773           |
| Average Household Income                     | \$163,641        | \$145,689        | \$138,097        |
| Projected Average Household Income (2028)    | \$185,461        | \$162,963        | \$157,279        |
| Median Household Income                      | \$121,492        | \$114,180        | \$105,361        |
| Total Businesses                             | 390              | 2,648            | 6,349            |
| Total Employees                              | 4,767            | 31,876           | 75,714           |
| Daytime Population                           | 6,347            | 41,368           | 100,743          |
| Total Annual Household Expenditure           | \$422.06 M       | \$2.39 B         | \$6.04 B         |
| HH Income \$200K or more                     | 806              | 4,434            | 11,116           |
| College Degree + (Bachelor Degree or Higher) | 3,923            | 21,412           | 48,511           |