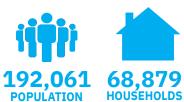

#### **DEMOGRAPHICS**

| 2010-2020 Census, 2023 Estimates             | 1 mile<br>radius | 3 mile<br>radius | 5 mile<br>radius |
|----------------------------------------------|------------------|------------------|------------------|
| Population                                   | 10,951           | 61,554           | 192,061          |
| Households                                   | 4,133            | 25,112           | 68,879           |
| Average Household Income                     | \$117,549        | \$111,000        | \$108,908        |
| Projected Average Household Income (2028)    | \$150,134        | \$141,462        | \$139,191        |
| Median Household Income                      | \$110,032        | \$102,176        | \$93,250         |
| Total Businesses                             | 420              | 2,660            | 6,489            |
| Total Employees                              | 5,295            | 33,414           | 87,518           |
| Daytime Population                           | 5,747            | 35,915           | 94,940           |
| Total Annual Household Expenditure           | \$321.49 M       | \$1.9 B          | \$5.13 B         |
| HH Income \$200K or more                     | 558              | 3,313            | 8,487            |
| College Degree + (Bachelor Degree or Higher) | 3,803            | 19,492           | 46,970           |

192,061

Population Within A 5-Mile Radius

1235 HIGHWAY 33 | HAMILTON TOWNSHIP, NJ 08690