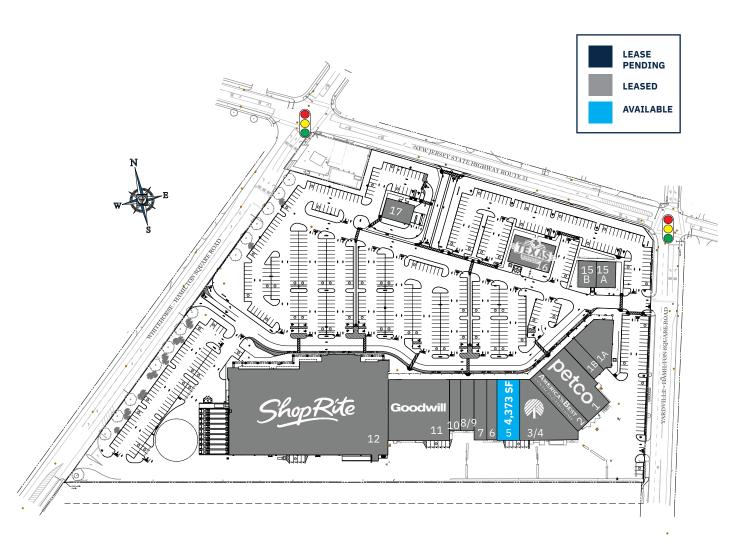

#### **Last Available Space**

4,373 SF

### **Demographics** 5-mile radius

\$108,908 94,940
AVERAGE HH INCOME DAYTIME POPULATION

Source: sitesusa.com

1235 HIGHWAY 33 | HAMILTON TOWNSHIP, NJ 08690

**SITE PLAN** 

| TEN | IANT ROSTER                    | SF     |
|-----|--------------------------------|--------|
| 1   | Petco                          | 13,640 |
| 1A  | Mattress Firm                  | 7,473  |
| 1B  | Slice of Brooklyn              | 2,530  |
| 2   | America's Best                 | 4,471  |
| 3/4 | Dollar Tree                    | 15,906 |
| 5   | Available                      | 4,373  |
| 6   | Poke Bros. opening soon!       | 1,726  |
| 7   | Queen Bee Nail Salon           | 2,556  |
| 8/9 | Norman's Hallmark              | 7,115  |
| 10  | Ivy Rehab <b>opening soon!</b> | 2,400  |
| 11  | The Goodwill Store             | 20,400 |
| 12  | ShopRite                       | 80,675 |
| 15A | Moe's Southwest Grill          | 2,600  |
| 15B | T-Mobile                       | 2,600  |
| 16  | Texas Roadhouse                | 6,500  |
| 17  | Habit Burger opening soon!     | 3,075  |