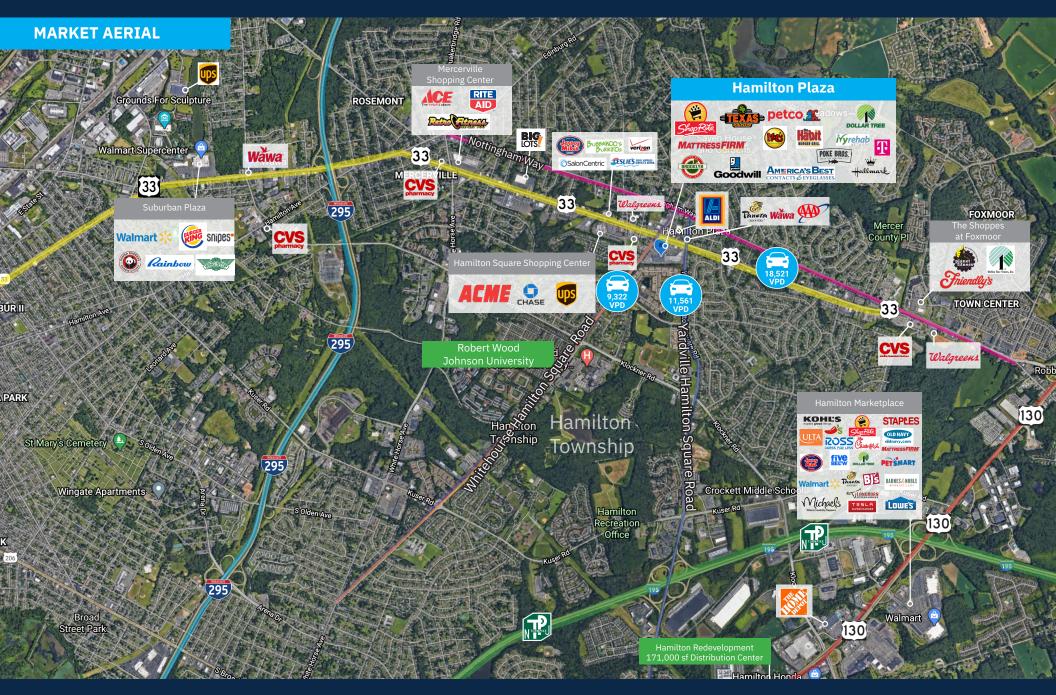

#### **Property Highlights**

- 175,440-square-foot community center anchored by ShopRite, ranked #1 most visited location within the local chain
- The center gets 3.1 million annual visits and is ranked #3 center within 15 miles of
- Hamilton Plaza sits at the intersection of heavily-traveled Route 33 and Whitehorse - Hamilton Square Road
- Ample onsite parking with easy ingress and egress around the center
- Recent leasing activity includes: Ivy Rehab and Poke Bros. coming soon and a new Habit Burger under development for the pad site with a drive-thru.
- Co-brokers: 5% commission up to 15K SF

#### **Average Daily Traffic**

**18.521** NJ 33 11,561 Yardville Hamilton Square 9,322 White Horse - Hamilton Square Road