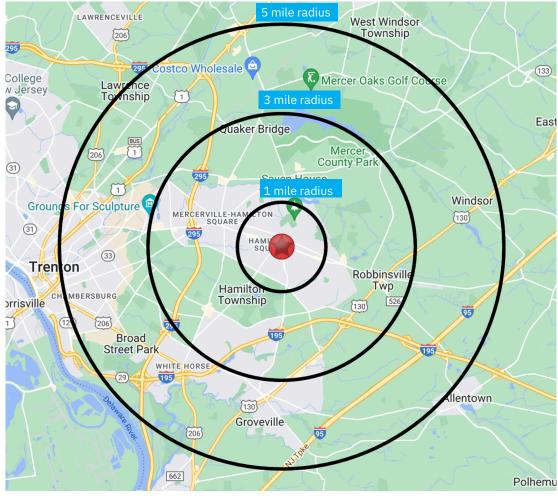

### **Demographics** 5-mile radius

\$108,908 94,940
AVERAGE HH INCOME DAYTIME POPULATION

Source: sitesusa.com

1235 HIGHWAY 33 | HAMILTON TOWNSHIP, NJ 08690

**SITE PLAN** 

| TEN | IANT ROSTER                    | SF     |
|-----|--------------------------------|--------|
| 1   | Petco                          | 13,640 |
| 1A  | Mattress Firm                  | 7,473  |
| 1B  | Slice of Brooklyn              | 2,530  |
| 2   | America's Best                 | 4,471  |
| 3/4 | Dollar Tree                    | 15,906 |
| 5   | Available                      | 4,373  |
| 6   | Poke Bros. opening soon!       | 1,726  |
| 7   | Queen Bee Nail Salon           | 2,556  |
| 8/9 | Norman's Hallmark              | 7,115  |
| 10  | Ivy Rehab <b>opening soon!</b> | 2,400  |
| 11  | The Goodwill Store             | 20,400 |
| 12  | ShopRite                       | 80,675 |
| 15A | Moe's Southwest Grill          | 2,600  |
| 15B | T-Mobile                       | 2,600  |
| 16  | Texas Roadhouse                | 6,500  |
| 17  | Habit Burger opening soon!     | 3,075  |

#### **DEMOGRAPHICS**

| 2010-2020 Census, 2023 Estimates             | 1 mile<br>radius | 3 mile<br>radius | 5 mile<br>radius |
|----------------------------------------------|------------------|------------------|------------------|
| Population                                   | 10,951           | 61,554           | 192,061          |
| Households                                   | 4,133            | 25,112           | 68,879           |
| Average Household Income                     | \$117,549        | \$111,000        | \$108,908        |
| Projected Average Household Income (2028)    | \$150,134        | \$141,462        | \$139,191        |
| Median Household Income                      | \$110,032        | \$102,176        | \$93,250         |
| Total Businesses                             | 420              | 2,660            | 6,489            |
| Total Employees                              | 5,295            | 33,414           | 87,518           |
| Daytime Population                           | 5,747            | 35,915           | 94,940           |
| Total Annual Household Expenditure           | \$321.49 M       | \$1.9 B          | \$5.13 B         |
| HH Income \$200K or more                     | 558              | 3,313            | 8,487            |
| College Degree + (Bachelor Degree or Higher) | 3,803            | 19,492           | 46,970           |

192,061

Population Within A 5-Mile Radius

1235 HIGHWAY 33 | HAMILTON TOWNSHIP, NJ 08690