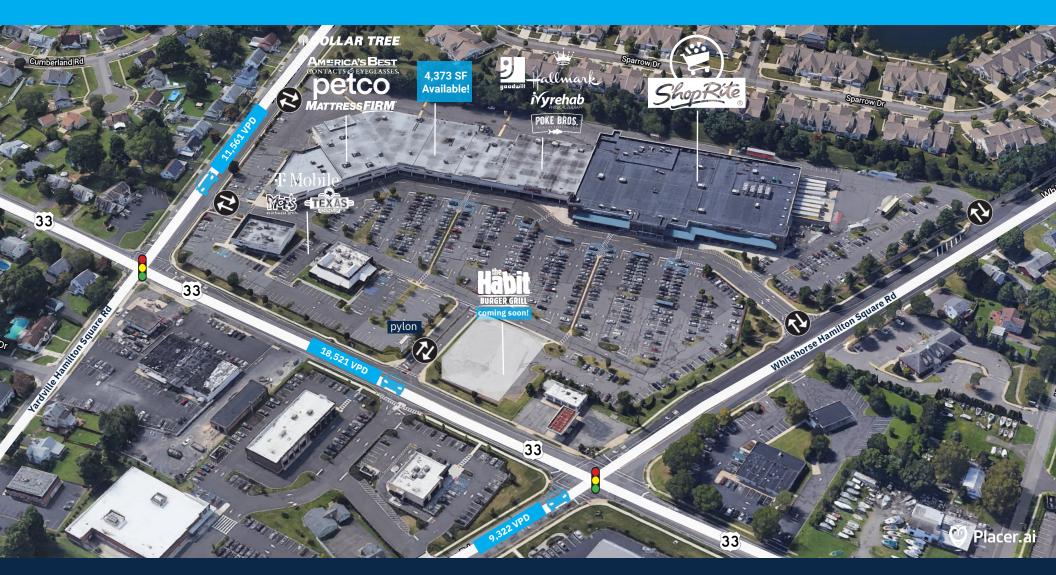

#### **Last Available Space**

4,373 SF

#### **Property Highlights**

- 175,440-square-foot community center anchored by ShopRite, ranked #1 most visited location within the local chain
- The center gets 3.1 million annual visits and is ranked #3 center within 15 miles of
- Hamilton Plaza sits at the intersection of heavily-traveled Route 33 and Whitehorse - Hamilton Square Road
- Ample onsite parking with easy ingress and egress around the center
- Recent leasing activity includes: Ivy Rehab and Poke Bros. coming soon and a new Habit Burger under development for the pad site with a drive-thru.
- Co-brokers: 5% commission up to 15K SF

#### **Average Daily Traffic**

**18.521** NJ 33 11,561 Yardville Hamilton Square 9,322 White Horse - Hamilton Square Road

### **Demographics** 5-mile radius

\$108,908 94,940
AVERAGE HH INCOME DAYTIME POPULATION

Source: sitesusa.com

1235 HIGHWAY 33 | HAMILTON TOWNSHIP, NJ 08690

**SITE PLAN** 

| TEN | IANT ROSTER                    | SF     |
|-----|--------------------------------|--------|
| 1   | Petco                          | 13,640 |
| 1A  | Mattress Firm                  | 7,473  |
| 1B  | Slice of Brooklyn              | 2,530  |
| 2   | America's Best                 | 4,471  |
| 3/4 | Dollar Tree                    | 15,906 |
| 5   | Available                      | 4,373  |
| 6   | Poke Bros. opening soon!       | 1,726  |
| 7   | Queen Bee Nail Salon           | 2,556  |
| 8/9 | Norman's Hallmark              | 7,115  |
| 10  | Ivy Rehab <b>opening soon!</b> | 2,400  |
| 11  | The Goodwill Store             | 20,400 |
| 12  | ShopRite                       | 80,675 |
| 15A | Moe's Southwest Grill          | 2,600  |
| 15B | T-Mobile                       | 2,600  |
| 16  | Texas Roadhouse                | 6,500  |
| 17  | Habit Burger opening soon!     | 3,075  |