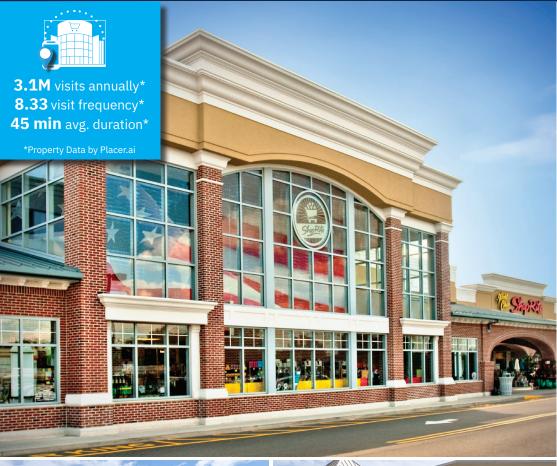

#### **Property Highlights**

- 175,440-square-foot community center anchored by ShopRite, ranked #1 most visited location within the local chain
- The center gets 3.1 million annual visits and is ranked #3 center within 15 miles of
- Hamilton Plaza sits at the intersection of heavily-traveled Route 33 and Whitehorse - Hamilton Square Road
- Ample onsite parking with easy ingress and egress around the center
- Recent leasing activity includes: Ivy Rehab and Poke Bros. coming soon and a new Habit Burger under development for the pad site with a drive-thru.
- Co-brokers: 5% commission up to 15K SF

Source: sitesusa.com

1235 HIGHWAY 33 | HAMILTON TOWNSHIP, NJ 08690

3.1M Visits

Over L12 Months

#1 Most Visited
Location Within Chain

ShopRite

**#3 Most Visited Center** 

Within A 15-Mile Radius