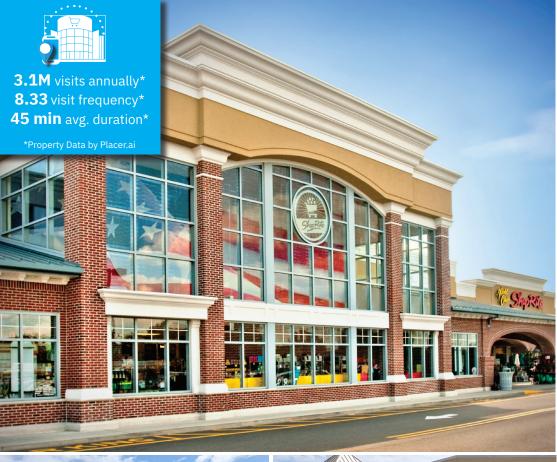

#### **Property Highlights**

- 175,440-square-foot community center anchored by ShopRite, ranked #1 most visited location within the local chain
- The center gets 3.1 million annual visits and is ranked #3 center within 15 miles of center.
- Hamilton Plaza sits at the intersection of heavily-traveled Route 33 and Whitehorse Hamilton Square Road
- Ample onsite parking with easy ingress and egress around the center
- Recent openings include: A Slice of Brooklyn gourmet pizzeria and The Goodwill Store.
- A new Habit Burger under development for the pad site with a drive-thru.
- Co-brokers: 5% commission up to 15K SF

Source: sitesusa.com

1235 HIGHWAY 33 | HAMILTON TOWNSHIP, NJ 08690

3.1M Visits

Over L12 Months

#1 Most Visited
Location Within Chain

ShopRite

**#3 Most Visited Center** 

Within A 15-Mile Radius