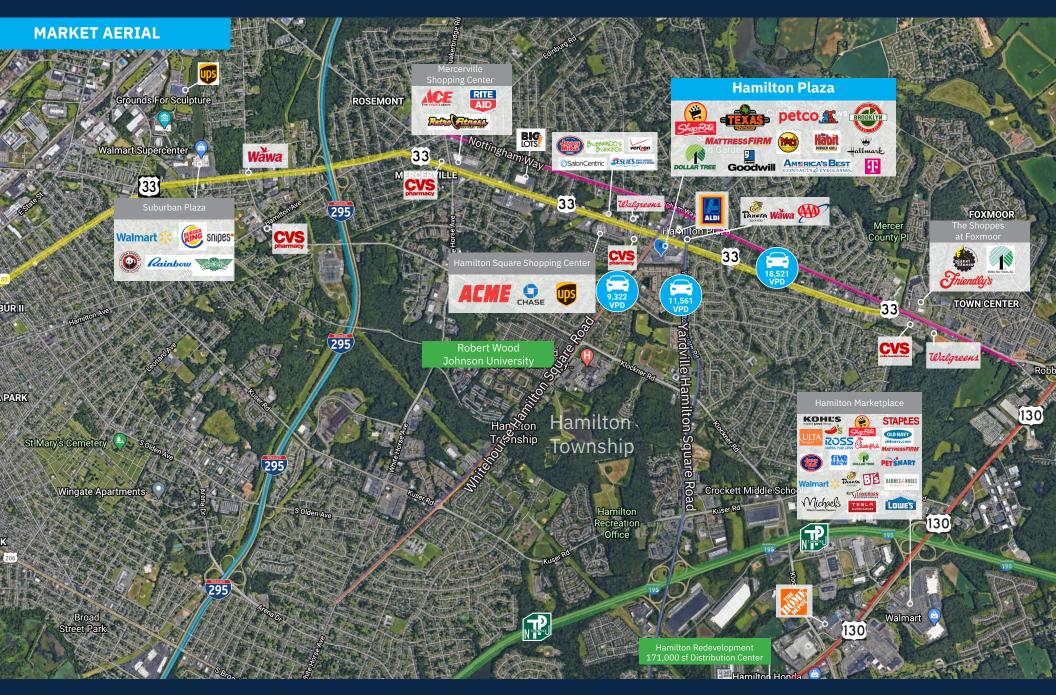

#### **Property Highlights**

- 175,440-square-foot community center anchored by ShopRite, ranked #1 most visited location within the local chain
- The center gets 3.1 million annual visits and is ranked #3 center within 15 miles of center.
- Hamilton Plaza sits at the intersection of heavily-traveled Route 33 and Whitehorse Hamilton Square Road
- Ample onsite parking with easy ingress and egress around the center
- Recent openings include: A Slice of Brooklyn gourmet pizzeria and The Goodwill Store.
- A new Habit Burger under development for the pad site with a drive-thru.
- Co-brokers: 5% commission up to 15K SF

#### **Average Daily Traffic**

**18,521** NJ 33 **11,561** Yardville Hamilton Square **9,322** White Horse - Hamilton Square Road

**Demographics** 5-mile radius

ijiji

192,061 68,87
POPULATION HOUSEHOU

\$108,908