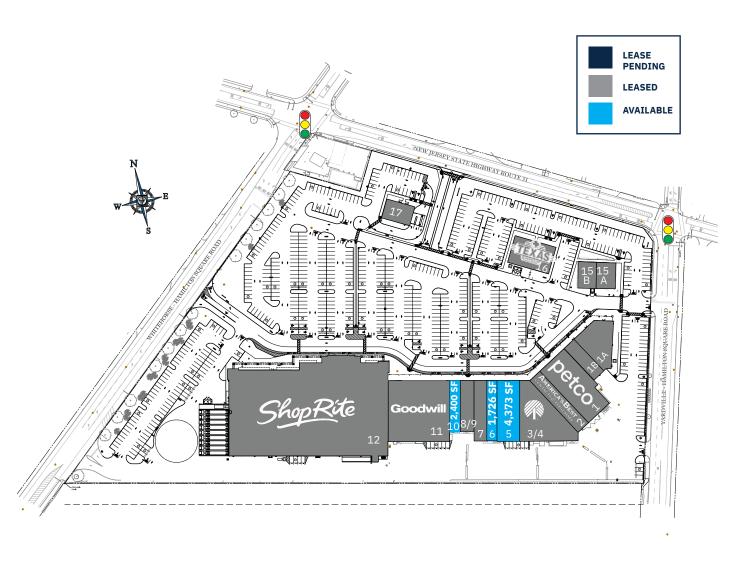

#### **Available Spaces**

2,400 SF

1,726 up to 6,099 SF (combined spaces)

94,940 DAYTIME POPULATION

Source: sitesusa.com

1235 HIGHWAY 33 | HAMILTON TOWNSHIP, NJ 08690

**SITE PLAN** 

| TEN | IANT ROSTER                | SF     |  |
|-----|----------------------------|--------|--|
| 1   | Petco                      | 13,640 |  |
| 1A  | Mattress Firm              | 7,473  |  |
| 1B  | Slice of Brooklyn          | 2,530  |  |
| 2   | America's Best             | 4,471  |  |
| 3/4 | Dollar Tree                | 15,906 |  |
| 5   | Available                  | 4,373  |  |
| 6   | Available                  | 1,726  |  |
| 7   | Queen Bee Nail Salon       | 2,556  |  |
| 8/9 | Norman's Hallmark          | 7,115  |  |
| 10  | Available                  | 2,400  |  |
| 11  | The Goodwill Store         | 20,400 |  |
| 12  | ShopRite                   | 80,675 |  |
| 15A | Moe's Southwest Grill      | 2,600  |  |
| 15B | T-Mobile                   | 2,600  |  |
| 16  | Texas Roadhouse            | 6,500  |  |
| 17  | Habit Burger opening soon! | 3,075  |  |