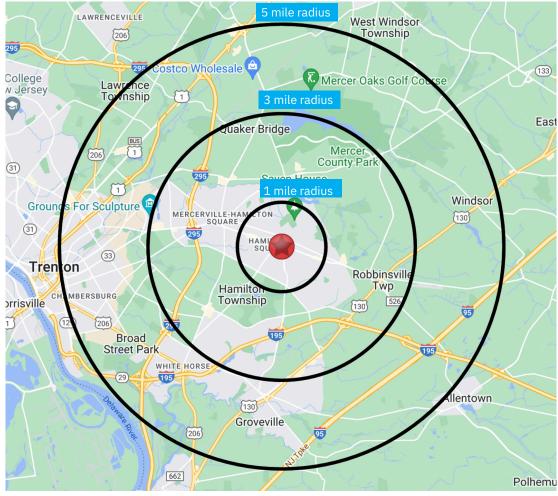

#### **DEMOGRAPHICS**

| 2010-2020 Census, 2023 Estimates             | 1 mile<br>radius | 3 mile<br>radius | 5 mile<br>radius |
|----------------------------------------------|------------------|------------------|------------------|
| Population                                   | 10,951           | 61,554           | 192,061          |
| Households                                   | 4,133            | 25,112           | 68,879           |
| Average Household Income                     | \$117,549        | \$111,000        | \$108,908        |
| Projected Average Household Income (2028)    | \$150,134        | \$141,462        | \$139,191        |
| Median Household Income                      | \$110,032        | \$102,176        | \$93,250         |
| Total Businesses                             | 420              | 2,660            | 6,489            |
| Total Employees                              | 5,295            | 33,414           | 87,518           |
| Daytime Population                           | 5,747            | 35,915           | 94,940           |
| Total Annual Household Expenditure           | \$321.49 M       | \$1.9 B          | \$5.13 B         |
| HH Income \$200K or more                     | 558              | 3,313            | 8,487            |
| College Degree + (Bachelor Degree or Higher) | 3,803            | 19,492           | 46,970           |

192,061

Population Within A 5-Mile Radius

1235 HIGHWAY 33 | HAMILTON TOWNSHIP, NJ 08690