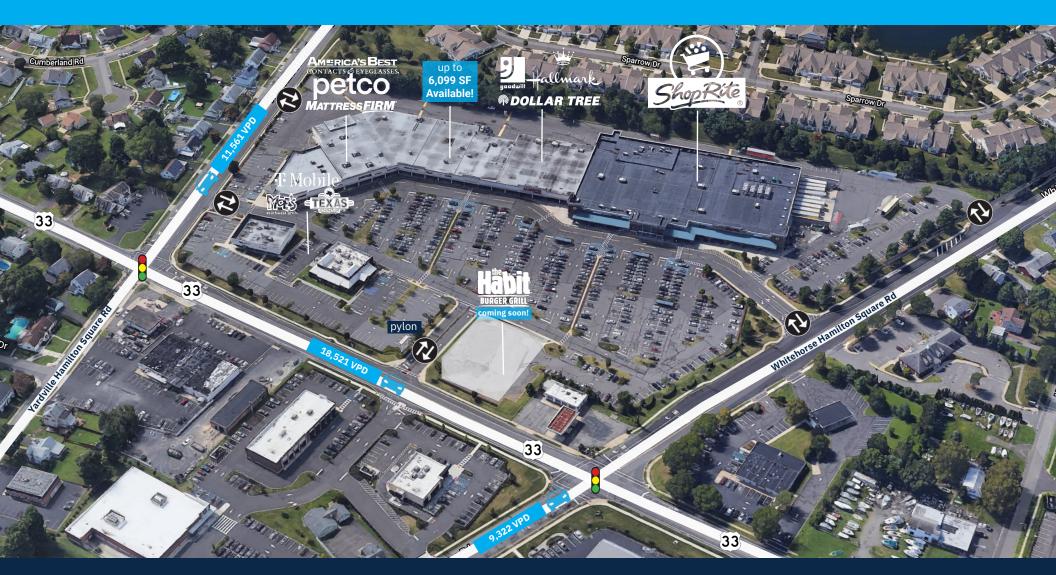

#### **Property Highlights**

- 175,440-square-foot community center anchored by ShopRite, ranked #1 most visited location within the local chain
- The center gets 3.1 million annual visits and is ranked #3 center within 15 miles of center.
- Hamilton Plaza sits at the intersection of heavily-traveled Route 33 and Whitehorse Hamilton Square Road
- Ample onsite parking with easy ingress and egress around the center
- Recent openings include: A Slice of Brooklyn gourmet pizzeria and The Goodwill Store.
- A new Habit Burger under development for the pad site with a drive-thru.
- Co-brokers: 5% commission up to 15K SF

#### **Average Daily Traffic**

**18,521** NJ 33 **11,561** Yardville Hamilton Square **9,322** White Horse - Hamilton Square Road

**Demographics** 5-mile radius

ijiji

192,061 68,87
POPULATION HOUSEHOU

\$108,908

94,940 DAYTIME POPULATION

Source: sitesusa.com

1235 HIGHWAY 33 | HAMILTON TOWNSHIP, NJ 08690

**SITE PLAN** 

| TEN | IANT ROSTER                | SF     |  |
|-----|----------------------------|--------|--|
| 1   | Petco                      | 13,640 |  |
| 1A  | Mattress Firm              | 7,473  |  |
| 1B  | Slice of Brooklyn          | 2,530  |  |
| 2   | America's Best             | 4,471  |  |
| 3/4 | Dollar Tree                | 15,906 |  |
| 5   | Available                  | 4,373  |  |
| 6   | Available                  | 1,726  |  |
| 7   | Queen Bee Nail Salon       | 2,556  |  |
| 8/9 | Norman's Hallmark          | 7,115  |  |
| 10  | Available                  | 2,400  |  |
| 11  | The Goodwill Store         | 20,400 |  |
| 12  | ShopRite                   | 80,675 |  |
| 15A | Moe's Southwest Grill      | 2,600  |  |
| 15B | T-Mobile                   | 2,600  |  |
| 16  | Texas Roadhouse            | 6,500  |  |
| 17  | Habit Burger opening soon! | 3,075  |  |