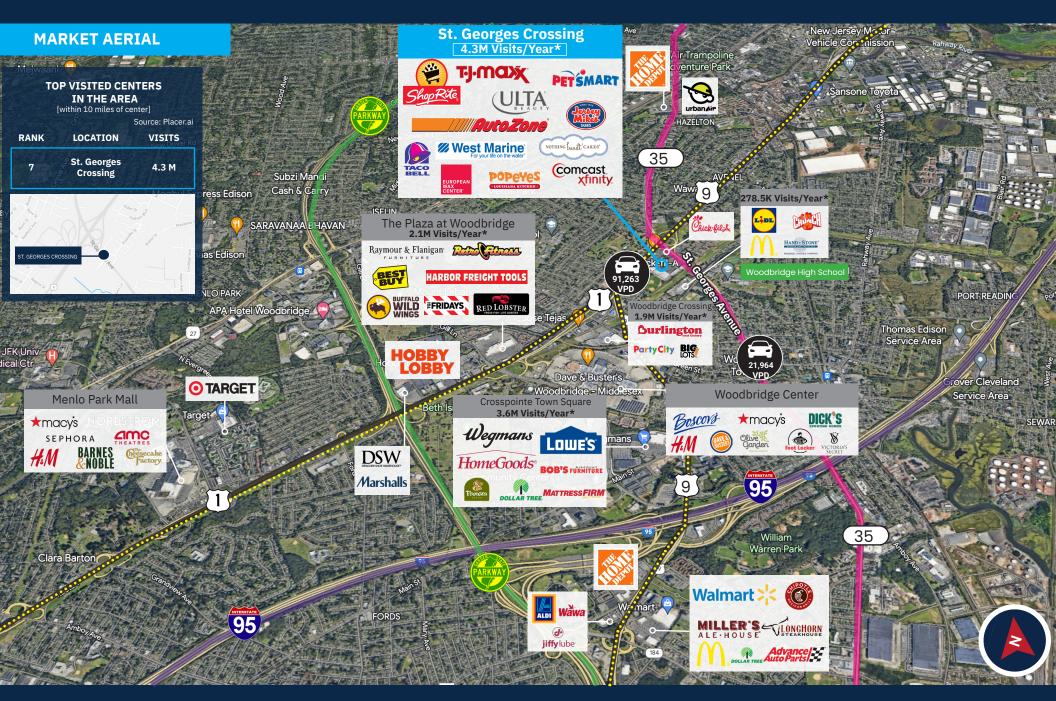

#### High Traffic & Market Dominance (Placer.ai Data):

- 4.3 million visitors annually
- #1 most visited shopping center in the local market
- Top 7 in New Jersey, outperforming 97% of shopping centers statewide

### **Average Daily Traffic**

91.263 US 1 & 9

21,964 Route 35/St. Georges Ave.