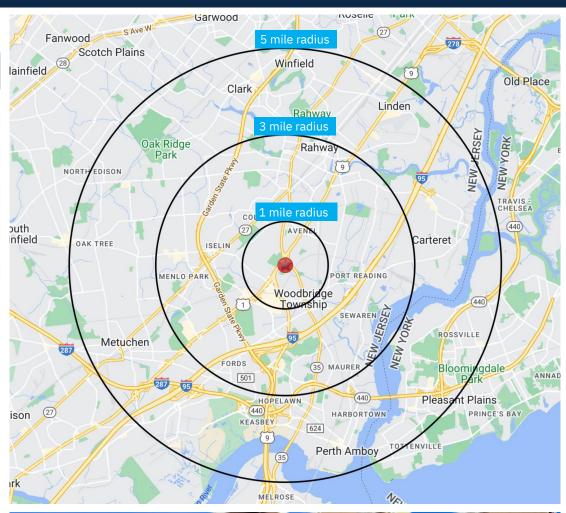

### **Demographics**

5-mile radius

362,696

### **DEMOGRAPHICS**

| 2010-2020 Census, 2024 Estimates             | 1 mile<br>radius | 3 mile<br>radius | 5 mile<br>radius |
|----------------------------------------------|------------------|------------------|------------------|
| Population                                   | 19,866           | 139,268          | 362,696          |
| Households                                   | 7,322            | 49,753           | 128,683          |
| Average Household Income                     | \$127,865        | \$141,758        | \$142,532        |
| Projected Average Household Income (2028)    | \$141,675        | \$157,197        | \$156,628        |
| Median Household Income                      | \$105,121        | \$110,659        | \$111,904        |
| Total Businesses                             | 709              | 5,621            | 14,526           |
| Total Employees                              | 6,120            | 96,117           | 173,666          |
| Daytime Population                           | 8,796            | 108,178          | 221,958          |
| Total Annual Household Expenditure           | \$613.78 M       | \$4.5 B          | \$11.71 B        |
| HH Income \$200K or more                     | 1,181            | 9,027            | 24,894           |
| College Degree + (Bachelor Degree or Higher) | 5,023            | 42,611           | 103,753          |