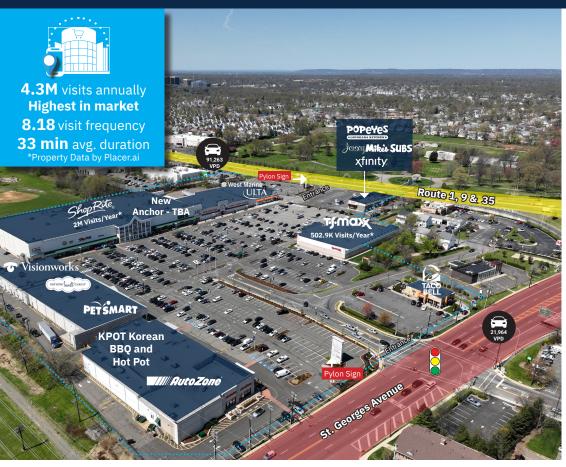

### **Property Highlights**

Premier 343,000 SF Shopping Center

One of New Jersey's leading ShopRite stores

#### High Traffic & Market Dominance (Placer.ai Data):

- 4.3 million visitors annually
- #1 most visited shopping center in the local market
- Top 7 in New Jersey, outperforming 97% of shopping centers statewide

#### **Diverse & Successful Tenant Mix:**

- Now Open: Nothing Bundt Cakes & KPOT Korean BBQ & Hot Pot
- Coming Soon: National off-price retailer (TBA)

#### Prime Location & Visibility:

- Located at the high-traffic intersection of Route 1 & 9 and Route 35
- Easy access to Garden State Parkway & NJ Turnpike
- Attractive Co-Broker Incentives

### **Average Daily Traffic**

91.263 US 1 & 9

21,964 Route 35/St. Georges Ave.