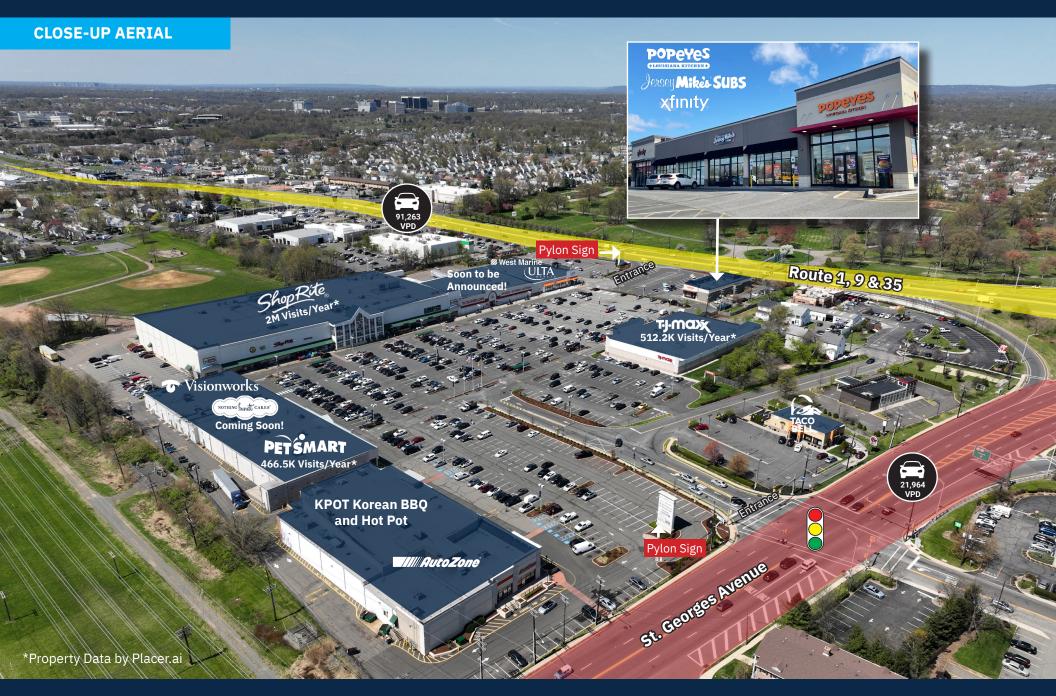

### **Property Highlights**

Premier 343,000 SF Shopping Center

One of New Jersey's leading ShopRite stores

#### High Traffic & Market Dominance (Placer.ai Data):

- 4.3 million visitors annually
- #1 most visited shopping center in the local market
- Top 7 in New Jersey, outperforming 97% of shopping centers statewide

#### **Diverse & Successful Tenant Mix:**

- Now Open: Nothing Bundt Cakes & KPOT Korean BBQ & Hot Pot
- Coming Soon: National off-price retailer (TBA)

#### Prime Location & Visibility:

- Located at the high-traffic intersection of Route 1 & 9 and Route 35
- Easy access to Garden State Parkway & NJ Turnpike
- Attractive Co-Broker Incentives

### **Average Daily Traffic**

91.263 US 1 & 9

21,964 Route 35/St. Georges Ave.

### **SITE PLAN**

| TENA | SF                                       |        |
|------|------------------------------------------|--------|
| 1    | KPOT Korean BBQ and Hot Pot              | 12,290 |
| 1A   | European Wax Center                      | 2,641  |
| 1B   | AutoZone                                 | 7,790  |
| 1C   | Available                                | 2,781  |
| 2    | Petsmart                                 | 17,981 |
| 3    | Duds n' Suds                             | 2,500  |
| 4    | Nothing Bundt Cakes                      | 1,500  |
| 5    | Dental Center                            | 2,000  |
| 6    | Visionworks                              | 2,500  |
| 7/8  | House of Wine & Liquor                   | 5,500  |
| 9    | ShopRite                                 | 93,472 |
| 10   | Off-price department store Opening Soon! | 38,459 |
| 11   | West Marine                              | 14,650 |
| 12   | Ulta Beauty                              | 10,260 |
| 13A  | Comcast Xfinity                          | 4,000  |
| 13B  | Jersey Mike's                            | 1,254  |
| 13C  | Popeye's                                 | 2,470  |
| 14   | Taco Bell                                | 2,304  |
| 15   | T.J. Maxx                                | 23,826 |