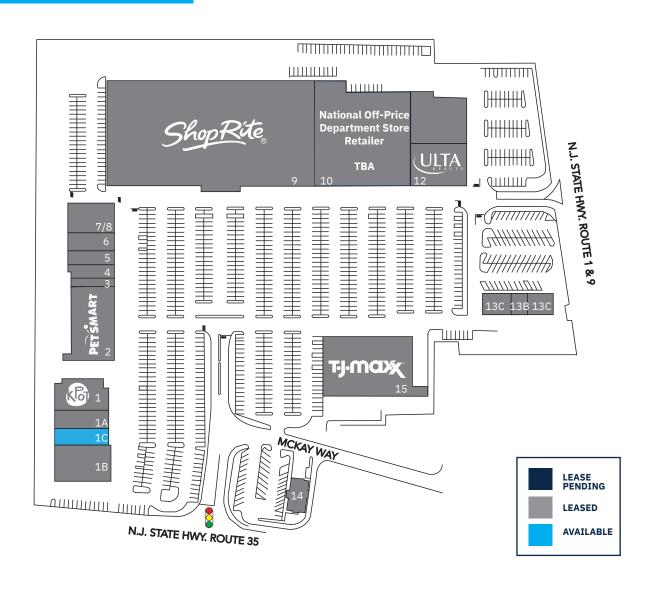

### **SITE PLAN**

| TENA | SF                                       |        |
|------|------------------------------------------|--------|
| 1    | KPOT Korean BBQ and Hot Pot              | 12,290 |
| 1A   | European Wax Center                      | 2,641  |
| 1B   | AutoZone                                 | 7,790  |
| 1C   | Available                                | 2,781  |
| 2    | Petsmart                                 | 17,981 |
| 3    | Duds n' Suds                             | 2,500  |
| 4    | Nothing Bundt Cakes                      | 1,500  |
| 5    | Dental Center                            | 2,000  |
| 6    | Visionworks                              | 2,500  |
| 7/8  | House of Wine & Liquor                   | 5,500  |
| 9    | ShopRite                                 | 93,472 |
| 10   | Off-price department store Opening Soon! | 38,459 |
| 11   | West Marine                              | 14,650 |
| 12   | Ulta Beauty                              | 10,260 |
| 13A  | Comcast Xfinity                          | 4,000  |
| 13B  | Jersey Mike's                            | 1,254  |
| 13C  | Popeye's                                 | 2,470  |
| 14   | Taco Bell                                | 2,304  |
| 15   | T.J. Maxx                                | 23,826 |